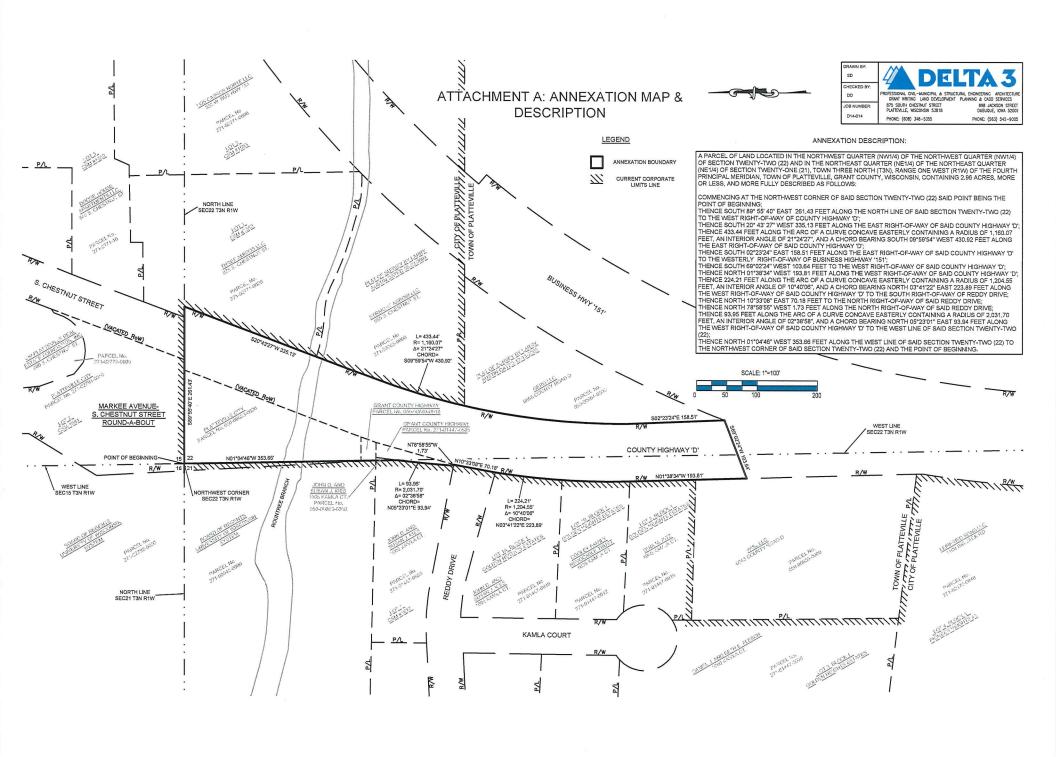

A parcel of land located in the Northwest Quarter (NW ¼) of the Northwest Quarter (NW ¼) of Section Twenty-Two (22), and in the Northeast Quarter (NE ¼) of the Northeast Quarter (NE ¼) of Section Twenty-One (21), Town Three North (T3N), Range One West (R1W) of the Fourth Principal Meridian, Town of Platteville, Grant County, Wisconsin, containing 2.96 acres, more or less, and being more fully described as follows:

Commencing at the Northwest corner of said Section 22, said point being the Point of Beginning; Thence South 89<sup>0</sup>55'40" East 261.43 feet along the North line of said Section 22 to the West right-of-way of County Highway D;

Thence South 20<sup>o</sup>43'27" West 335.13 feet along the East right-of-way of said County Highway D; Thence 433.44 feet along the arc of a curve concave Easterly containing a radius of 1,160.07 feet, an interior angle of 21<sup>o</sup>24'27", and a chord bearing South 09<sup>o</sup>59'54" West 430.92 feet along the East right-of-way of said County Highway D;

Thence South 02°23'24" East 158.51 feet along the East right-of-way of said County Highway D to the Westerly right-of-way of Business Highway 151;

Thence South 69<sup>0</sup>02'24" West 103.64 feet to the West right-of-way of said county Highway D; Thence North 01<sup>0</sup>38'34" West 193.81 feet along the West right-of-way of said County Highway D;

Thence 224.21 feet along the arc of a curve concave Easterly containing a radius of 1,204.55 feet, an interior angle of 10°40'06", and a chord bearing North 03°41'22" East 223.89 feet along the West right-of-way of said County Highway D to the South right-of-way of Reddy Drive; Thence North 10°33'08" East 70.18 feet to the North right-of-way of said Reddy Drive; Thence North 78°58'55" West 1.73 feet along the North right-of-way of said Reddy Drive; Thence 93.95 feet along the arc of a curve concave Easterly containing a radius of 2,031.70 feet, an interior angle of 02°38'58", and a chord bearing North 05°23'01" East 93.94 feet along the West right-of-way of said County Highway D to the West line of said Section Twenty-Two (22); Thence North 01°04'46" West 353.66 feet along the West line of said Section Twenty-Two (22) to the Northwest corner of said Section Twenty-Two (22) and the Point of Beginning.