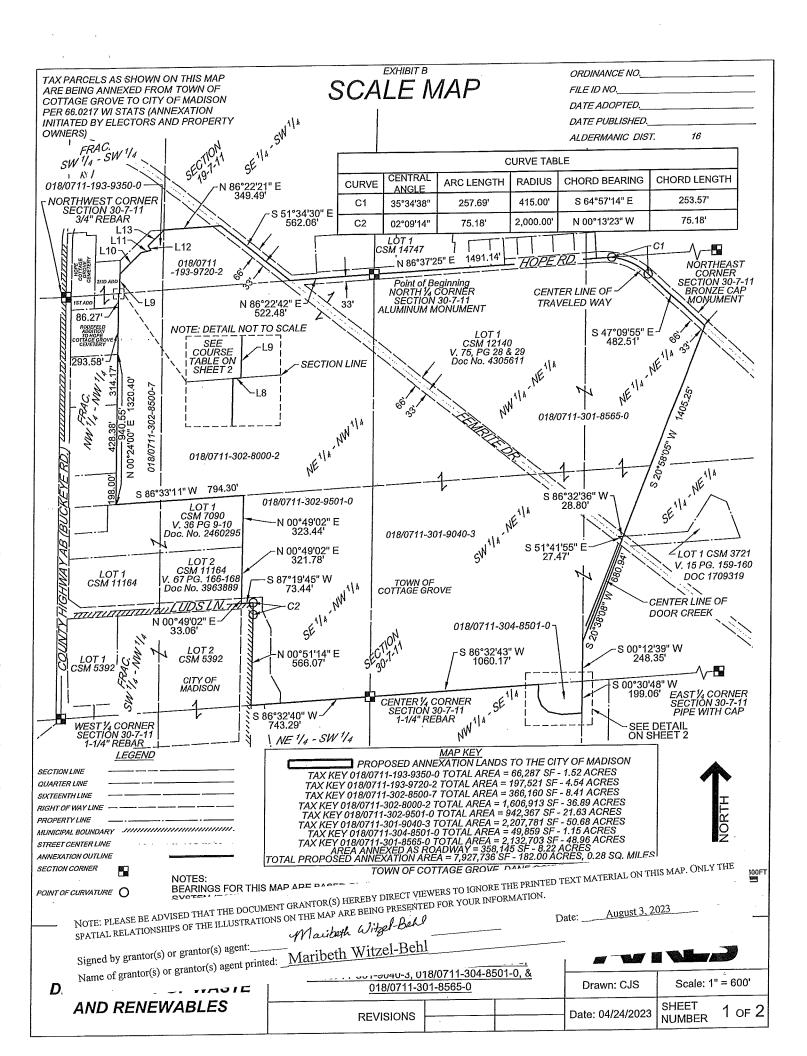

- 1. Subsection (655) of Section 15.01 entitled "City Boundaries" of the Madison General Ordinances is created to read as follows:
- "(655) A parcel of land, being a part of the Fractional Southwest Quarter of the Southwest Quarter, a part of the Southeast Quarter of the Southwest Quarter of Section 19; and also a part of the Fractional Northwest Quarter of the Northwest Quarter, a part of the Northeast Quarter of the Northeast Quarter, a part of the Southwest Quarter of the Northeast Quarter, a part of the Southeast Quarter of the Northeast Quarter of the Northeast Quarter of the Southeast Quarter of the Northeast Quarter of the Southeast Quarter of Section 30; also all of Lot 1 of Certified Survey Map 12140, all being in Township 7 North, Range 11 East, Town of Cottage Grove, Dane County, Wisconsin described as:

Beginning at the North Quarter Corner of Section 30; thence N 86°37'25" E, along the North line of the Northeast Quarter of said Section 30, 1491.14 feet; thence along the Northeasterly line of Lot 1 of Certified Survey Map 12140 and the centerline of Hope Road, and along an arc of a 257.69 foot curve to the Right, said curve having a radius of 415.00 feet, and a long chord which bears South 64°57'14" East for 253.57 feet; thence continuing along said Northeasterly line and the centerline of Hope Road, S47°09'55" E, 482.51 feet to the Southeasterly line of said Lot 1; thence S 20°58'05" W along said Southeasterly line, 1405.25 feet to the Northerly line of Lot 1 of Certified Survey Map 3721; thence S 86°32'36" W along said Northerly line, 28.80 feet to the Westerly line of Lot 1 of said Certified Survey Map 3721; thence S 51°41'55" E, along said Westerly line and the centerline of Femrite Drive, 27.47 feet to the centerline of Door Creek, thence S 20°38'08" W along the centerline of Door Creek, 680.94 feet to the East line of the Southwest Quarter of the Northeast Quarter of Section 30; thence S 00°12'39" W, along said East line, 248.35 feet to the Northeast corner of the said Northwest Quarter of the Southeast Quarter of Section 30; thence S 00°30'48" W, 199.06 feet; thence S 86°32'43" W, 13.61 feet; thence S87°01'01" W, 46.64 feet; thence S 86°26'51" W, 63.84 feet; thence N 78°25'57" W, 88.56 feet; thence N 48°21'02" W, 57.59 feet; thence N 20°27'32" W, 58.20 feet; thence N 00°30'48" E, 79.09 feet to the South line of the Northeast Quarter of Section 30; thence S 86°32'43" W, along said South line, 1060.17 feet to the Center Quarter Corner of said Section 30; thence S 86°32'40" W, along the South line of the said Northwest Quarter of said Section 30, 743.29 feet to the centerline of a new roadway reference line as described in Transportation Project Plat 3080-01-25-4.02; thence N 00°51'14" E, along said centerline of a new roadway reference line, 566.07 feet; thence continuing along said centerline, along an arc of a 75.18 foot curve to the Left, said curve having a radius of 2000.00 feet and whose long chord bears N 00°13'23" W for 75.18 feet to the intersection with the centerline of Luds Lane; thence S 87°19'45" W, along the centerline of Luds Lane, 73.44 feet, thence N 00°49'02" E, along a Southerly extension of the East line of Lot 2 of Certified Survey Map 11164, 33.06 feet; thence N 00°49'02" E, along said East line, 321.78 feet to the Southeast Corner of Lot 1 of Certified Survey Map 7090; thence continuing N 00°49'02" E, along the East line of said Lot 1, 323.44 feet to the Northeast Corner of said Lot 1; thence S 86°33'11" W, along the North line of said Lot 1, 794.30 feet; thence N 00°24'00" E, 940.55 feet to the Southeast Corner of the Rodefeld Addition to Hope Cottage Grove Cemetery plat; thence continuing N 00°24'00" E, along the East line of said Rodefeld Addition, 293.58 feet to the Southeast Corner of the Second Addition to Hope Cottage Grove Cemetery; thence continuing N 00°24'00" E, along the Easterly line of said Second Addition, 86.27 feet to the North line of the Northwest Quarter of said Section 30; thence N 86°22'42" E, along said North line, 5.66 feet; thence N 01°11'17" E, along the Easterly line of said Second Addition, 122.86 feet; thence N 45°16'53" E, 186.24 feet; thence N 77°01'27" E, 63.28 feet; thence N 33°20'38" W, 33.96 feet; thence N 45°16'53" E, 139.62 feet; thence N 86°22'21" E, 349.49 feet to the centerline of Femrite Drive; thence S 51°34'30" E, along said centerline 562.06 feet to the North line of the Northwest Quarter of Section 30; thence N 86°22'42" E along said North line, 522.48 feet to the Point of Beginning.

Said described land contains 7,927,736 square feet, or 182.00 acres, or 0.28 square miles, more or less."

- 2. Subsection (155) entitled "Ward 155" of Section 15.02 entitled "Wards and Ward Boundaries" of the Madison General Ordinances is repealed and recreated as follows:
- "(155) Ward 155. Part of the Fractional SW 1/4 of the SW 1/4, and a part of the SE 1/4 of the SW 1/4 of Section 19; and also a part of the Fractional NW 1/4 of the NW 1/4, a part of the NE 1/4 of the NW 1/4, a part of the NE 1/4, and a part of the NW 1/4 of the SE 1/4 of Section 30, all being in Township 7 North,

- 1. Subsection (655) of Section 15.01 entitled "City Boundaries" of the Madison General Ordinances is created to read as follows:
- "(655) A parcel of land, being a part of the Fractional Southwest Quarter of the Southwest Quarter, a part of the Southeast Quarter of the Southwest Quarter of Section 19; and also a part of the Fractional Northwest Quarter of the Northwest Quarter, a part of the Northwest Quarter of the Northwest Quarter of the Northwest Quarter, a part of the Northwest Quarter, a part of the Northeast Quarter, a part of the Northeast Quarter of the Northeast Quarter of the Northeast Quarter, a part of the Northwest Quarter of the Northwest Quarter, a part of the Northwest Quarter of the Southeast Quarter of Section 30; also all of Lot 1 of Certified Survey Map 12140, all being in Township 7 North, Range 11 East, Town of Cottage Grove, Dane County, Wisconsin described as:
- Beginning at the North Quarter Corner of Section 30; thence N 86°37'25" E, along the North line of the Northeast Quarter of said Section 30, 1491.14 feet; thence along the Northeasterly line of Lot 1 of Certified Survey Map 12140 and the centerline of Hope Road, and along an arc of a 257.69 foot curve to the Right, said curve having a radius of 415.00 feet, and a long chord which bears South 64°57'14" East for 253.57 feet; thence continuing along said Northeasterly line and the centerline of Hope Road, S47°09'55" E, 482.51 feet to the Southeasterly line of said Lot 1; thence S 20°58'05" W along said Southeasterly line, 1405.25 feet to the Northerly line of Lot 1 of Certified Survey Map 3721; thence S 86°32'36" W along said Northerly line, 28.80 feet to the Westerly line of Lot 1 of said Certified Survey Map 3721; thence S 51°41'55" E, along said Westerly line and the centerline of Femrite Drive, 27.47 feet to the centerline of Door Creek, thence S 20°38'08" W along the centerline of Door Creek, 680.94 feet to the East line of the Southwest Quarter of the Northeast Quarter of Section 30; thence S 00°12'39" W, along said East line, 248.35 feet to the Northeast corner of the said Northwest Quarter of the Southeast Quarter of Section 30; thence S 00°30'48" W, 199.06 feet; thence S 86°32'43" W, 13.61 feet; thence S87°01'01" W, 46.64 feet; thence S 86°26'51" W, 63.84 feet; thence N 78°25'57" W, 88.56 feet; thence N 48°21'02" W, 57.59 feet; thence N 20°27'32" W, 58.20 feet; thence N 00°30'48" E, 79.09 feet to the South line of the Northeast Quarter of Section 30; thence S 86°32'43" W, along said South line, 1060.17 feet to the Center Quarter Corner of said Section 30; thence S 86°32'40" W, along the South line of the said Northwest Quarter of said Section 30, 743.29 feet to the centerline of a new roadway reference line as described in Transportation Project Plat 3080-01-25-4.02; thence N 00°51'14" E, along said centerline of a new roadway reference line, 566.07 feet; thence continuing along said centerline, along an arc of a 75.18 foot curve to the Left, said curve having a radius of 2000.00 feet and whose long chord bears N 00°13'23" W for 75.18 feet to the intersection with the centerline of Luds Lane; thence S 87°19'45" W, along the centerline of Luds Lane, 73.44 feet, thence N 00°49'02" E, along a Southerly extension of the East line of Lot 2 of Certified Survey Map 11164, 33.06 feet; thence N 00°49'02" E, along said East line, 321.78 feet to the Southeast Corner of Lot 1 of Certified Survey Map 7090; thence continuing N 00°49'02" E, along the East line of said Lot 1, 323.44 feet to the Northeast Corner of said Lot 1; thence S 86°33'11" W, along the

North line of said Lot 1, 794.30 feet; thence N 00°24'00" E, 940.55 feet to the Southeast Corner of the Rodefeld Addition to Hope Cottage Grove Cemetery plat; thence continuing N 00°24'00" E, along the East line of said Rodefeld Addition, 293.58 feet to the Southeast Corner of the Second Addition to Hope Cottage Grove Cemetery; thence continuing N 00°24'00" E, along the Easterly line of said Second Addition, 86.27 feet to the North line of the Northwest Quarter of said Section 30; thence N 86°22'42" E, along said North line, 5.66 feet; thence N 01°11'17" E, along the Easterly line of said Second Addition, 122.86 feet; thence N 45°16'53" E, 186.24 feet; thence N 77°01'27" E, 63.28 feet; thence N 33°20'38" W, 33.96 feet; thence N 45°16'53" E, 139.62 feet; thence N 86°22'21" E, 349.49 feet to the centerline of Femrite Drive; thence S 51°34'30" E, along said centerline 562.06 feet to the North line of the Northwest Quarter of Section 30; thence N 86°22'42" E along said North line, 522.48 feet to the Point of Beginning.

Said described land contains 7,927,736 square feet, or 182.00 acres, or 0.28 square miles, more or less."

- 2. Subsection (155) entitled "Ward 155" of Section 15.02 entitled "Wards and Ward Boundaries" of the Madison General Ordinances is repealed and recreated as follows:
- "(155) Ward 155. Part of the Fractional SW 1/4 of the SW 1/4, and a part of the SE 1/4 of the SW 1/4 of Section 19; and also a part of the Fractional NW 1/4 of the NW 1/4, a part of the NE 1/4 of the NW 1/4, a part of the NE 1/4, and a part of the NW 1/4 of the SE 1/4 of Section 30, all being in Township 7 North, Range 11 East, Town of Cottage Grove, Dane County, Wisconsin, more particularly described as follows:
- Beginning at the West Quarter corner of said Section 30; thence North 00°24'05" East, along the West line of the Fractional SW 1/4 of the NW 1/4 of said Section 30 and also being the centerline of County Trunk Highway AB, 657.55 feet to the intersection with the centerline of Luds Lane; thence North 87°19'45" East, along said centerline of Luds Lane, 1,121. 2 feet, more or less; thence N 00°49'02" E, 354.78 feet, more or less, to the Southeast Corner of Lot 1 of Certified Survey Map 7090; thence continuing N 00°49'02" E, along the East line of said Lot 1, 323.44 feet to the Northeast Corner of said Lot 1; thence S 86°33'11" W, along the North line of said Lot 1, 794.30 feet; thence N 00°24'00" E, 940.55 feet to the Southeast Corner of the Rodefeld Addition to Hope Cottage Grove Cemetery plat; thence continuing N 00°24'00" E, along the East line of said Rodefeld Addition, 293.58 feet to the Southeast Corner of the Second Addition to Hope Cottage Grove Cemetery; thence continuing N 00°24'00" E, along the Easterly line of said Second Addition, 86.27 feet to the North line of the Northwest Quarter of said Section 30; thence N 86°22'42" E, along said North line, 5.66 feet; thence N 01°11'17" E, along the Easterly line of said Second Addition, 122.86 feet; thence N 45°16'53" E, 186.24 feet; thence N 77°01'27" E, 63.28 feet; thence N 33°20'38" W, 33.96 feet; thence N 45°16'53" E, 139.62 feet; thence N 86°22'21" E, 349.49 feet to the centerline of Femrite Drive; thence S 51°34'30" E, along said centerline 562.06 feet to the North line of the Northwest Quarter of Section 30; thence N 86°22'42" E along said North line, 522.48 feet to the North 1/4 Corner of Section 30; thence N 86°37'25" E, along the North line of the Northeast Quarter of said Section 30, 1491.14 feet; thence along the Northeasterly line of Lot 1 of Certified Survey Map 12140 and the centerline of Hope Road, and along an arc of a 257.69 foot curve to the Right, said curve having a radius of 415.00 feet, and a long chord which bears South 64°57'14" East for 253.57 feet; thence continuing along said Northeasterly line and the centerline of Hope Road, S47°09'55" E, 482.51 feet to the Southeasterly line of said Lot 1; thence S 20°58'05" W along said Southeasterly line, 1405.25 feet to the Northerly line of Lot 1 of Certified Survey Map 3721; thence S 86°32'36" W along said

# Annexation/ Attachment Worksheet

| Petition Name:                                 | Dane County Waste and Renewables Annexation |                                                                                                                                                           |                                                                 |                                  |  |
|------------------------------------------------|---------------------------------------------|-----------------------------------------------------------------------------------------------------------------------------------------------------------|-----------------------------------------------------------------|----------------------------------|--|
| Township:                                      | Cottage Grove                               |                                                                                                                                                           |                                                                 |                                  |  |
| Date Filed with                                | c: 30 May 2023                              | 30 May 2023                                                                                                                                               |                                                                 |                                  |  |
| Date Filed w                                   | i: 30 May 2023                              |                                                                                                                                                           |                                                                 |                                  |  |
| Dept. of Administrati                          | w: 20 June 2023                             | }                                                                                                                                                         |                                                                 |                                  |  |
| Parcel Information                             |                                             |                                                                                                                                                           |                                                                 |                                  |  |
| County Parcel Number                           | Dane C                                      | County Address                                                                                                                                            | Rural Zoning                                                    | Existing Use                     |  |
| 018/0711-302-8500-7                            |                                             | N/A                                                                                                                                                       | RM-8                                                            | Agricultural land/solar facility |  |
| 018/0711-193-9350-0                            |                                             | N/A                                                                                                                                                       | RM-8                                                            | Agricultural land/solar facility |  |
| 018/0711-193-9720-2                            |                                             | N/A                                                                                                                                                       | RM-8                                                            | Agricultural land/solar facility |  |
| 018/0711-302-8000-2                            | 298                                         | 7 Femrite Dr                                                                                                                                              | HC, FP-35                                                       | Agricultural land/solar facility |  |
| 018/0711-301-8565-0                            |                                             | 6 Femrite Dr                                                                                                                                              | FP-35                                                           | Single-family residence, ag land |  |
| 018/0711-301-9040-3                            |                                             | N/A                                                                                                                                                       | AT-35                                                           | Agricultural land/solar facility |  |
| 018/0711-304-8501-0                            |                                             | N/A                                                                                                                                                       | NR-C                                                            | Agricultural land/pond           |  |
| 018/0711-302-9501-0                            | 30                                          | 84 Luds Ln                                                                                                                                                | AT-35                                                           | Agricultural land                |  |
| Property Owner(s)                              |                                             |                                                                                                                                                           |                                                                 |                                  |  |
| Property Owner(s)                              | Name:                                       | Dane County                                                                                                                                               |                                                                 |                                  |  |
|                                                | ivairie.                                    | Allison Rathsack, representative                                                                                                                          |                                                                 |                                  |  |
| Λ                                              | ddress:                                     | 210 Martin Luther King, Jr. Blvd.; Suite 114                                                                                                              |                                                                 |                                  |  |
|                                                | uuress.                                     | Madison, WI 53703-3342                                                                                                                                    |                                                                 |                                  |  |
|                                                |                                             | ividuison, vvi sa                                                                                                                                         | 700 00 12                                                       |                                  |  |
| Surveyor                                       |                                             |                                                                                                                                                           |                                                                 |                                  |  |
|                                                | Name:                                       | Christopher Stolinas                                                                                                                                      |                                                                 |                                  |  |
|                                                |                                             | Ayres Associates, Inc.                                                                                                                                    |                                                                 |                                  |  |
| A                                              | ddress:                                     | 5201 East Terrace Drive, Suite 200                                                                                                                        |                                                                 |                                  |  |
|                                                |                                             | Madison, WI 53                                                                                                                                            | 718                                                             |                                  |  |
| City Land Use Plan(s):                         |                                             | Comprehensive Plan (2018) – Employment, Park and Open Space<br>Yahara Hills Neighborhood Development Plan – Agricultural/Rural,<br>Open Space, Employment |                                                                 |                                  |  |
| Zoning Upon Annexation                         | Temp. A (Agricultural Dist.)                |                                                                                                                                                           |                                                                 |                                  |  |
| <u> </u>                                       |                                             | Partially in CUSA                                                                                                                                         |                                                                 |                                  |  |
| Madison Metropolitan Sewerage District Status: |                                             | <u>Not</u> in MMSD                                                                                                                                        |                                                                 |                                  |  |
| Environmental Corridors                        |                                             |                                                                                                                                                           | Yes, pond and hydric soils in southeastern corner of annexation |                                  |  |
| 7                                              | And This                                    | 7 027 726                                                                                                                                                 |                                                                 |                                  |  |
| Square-Footage of Attachment                   | 7,927,736<br>182.0                          |                                                                                                                                                           |                                                                 |                                  |  |
| Acreage of Attachment:                         | hmanti                                      |                                                                                                                                                           |                                                                 |                                  |  |
| Square-Mileage of Attac                        | 0.28                                        |                                                                                                                                                           |                                                                 |                                  |  |