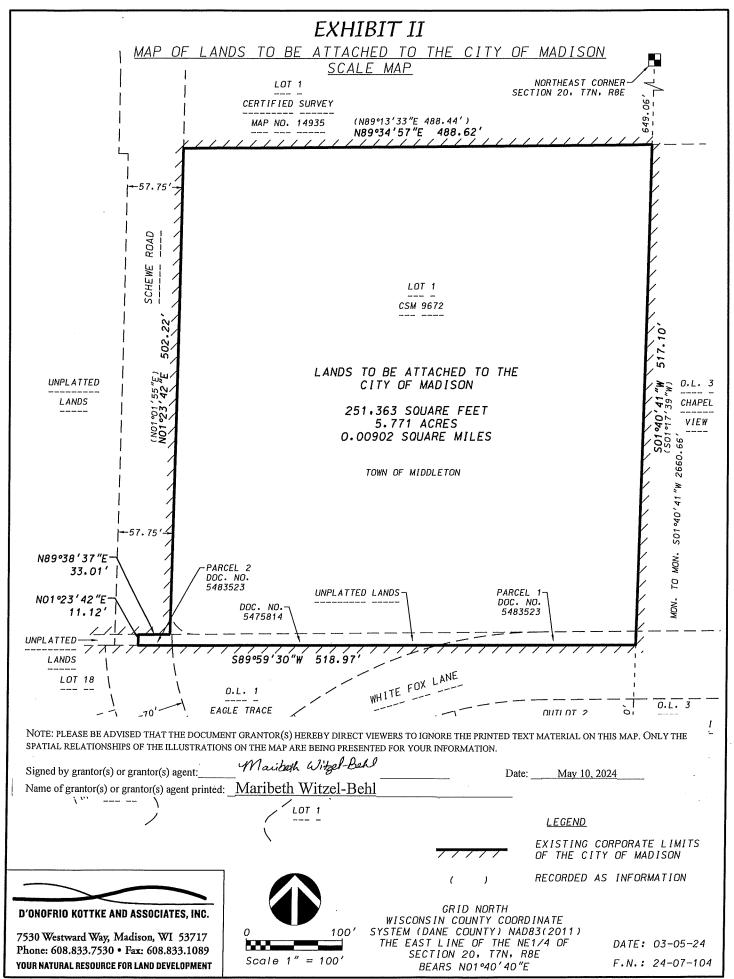

"Lot 1, Certified Survey Map 9672, unplatted lands, and portions of Schewe Road and White Fox Lane, located in the NE1/4 of the NE1/4 of Section 20, T7N, R8E, Town of Middleton, Dane County, Wisconsin, more particularly described as follows:

Commencing at the Northeast corner of said Section 20; thence S01°40'41"W, 649.06 feet along the East line of said NE 1/4 to the Point of Beginning, also being the Northwest corner of Outlot 3, Chapel View, and also being a point on the South line of Lot 1, Certified Survey Map 14935; thence S01°40'41"W, 517.10 feet along the East line of said NE1/4 and the East line of said Outlot 3; thence S89°59'30"W, 518.97 feet along the North line of the South 10 acres of the North 1/2 of said NE 1/4 and the North line of Outlot 1, Eagle Trace; thence N01°23'42"E, 11.12 feet; thence N89°38'37"E,

Enactment Number: ORD-24-00032

33.01 feet to a point on the Southerly extension of the East right-of-way line of Schewe Road; thence N01°23'42"E, 502.22 feet along said East right-of-way line and said Southerly extension to the Southwest corner of Lot 1, Certified Survey Map 14935; thence N89°34'57"E, 488.62 feet along the South line of said Lot 1 to the Point of Beginning. Said described parcel contains 251,363 square feet, 5.771 acres, or 0.00902 square miles."