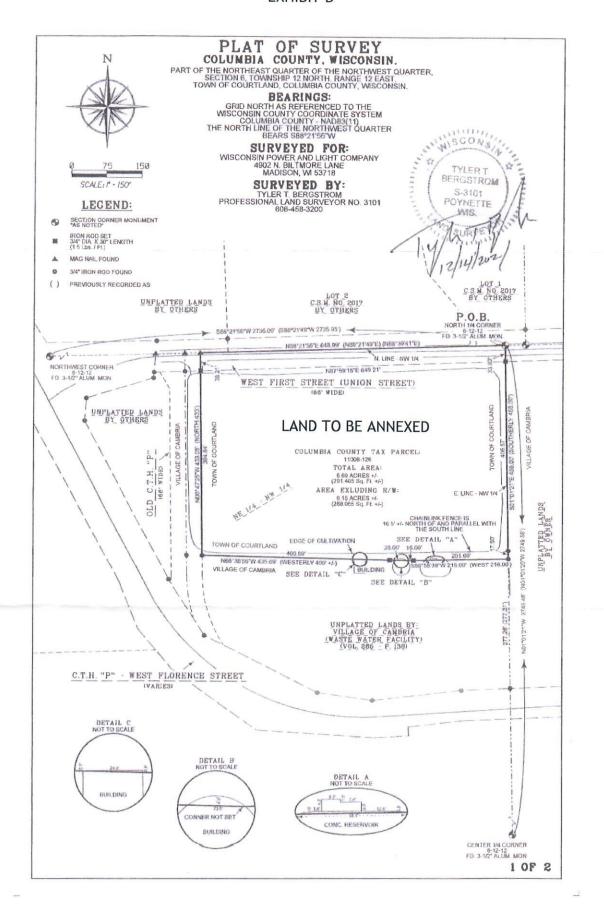

## Property Described on Exhibit "A"

- B. The Village Board has reviewed and found the Petition is in compliance with the requirements of Wis. Stat. §66.0217(2).
- C. It is hereby ordered that the above-described property be, and the same hereby is annexed to the Village of Cambria, Wisconsin, from the Town of Courtland, Columbia County, Wisconsin, and it is further ordained that the Village boundaries are amended to include the above-described property within the corporate limits of the Village of Cambria.
- **SECTION II. Effect of Annexation.** From and after the date of this Ordinance, the territory described in the attached Exhibit "A" in Section I shall be a part of the Village of Cambria for any and all purposes provided by law and all persons coming or residing within such territory shall be subject to all ordinances, rules and regulations governing the Village of Cambria.

### Exhibit A LEGAL DESCRIPTION

## Land to be Annexed to the Village of Cambria:

That part of the Northeast quarter of the Northwest Quarter of Section 6, Township 12 North, Range 12 East, Town of Courtland, Columbia County, Wisconsin, described as follows: Beginning at the North Quarter Corner of said Section 6; Thence South 01° 01' 21" East, along the East line of the Northeast Quarter of the Northwest Quarter, a distance of 458.00 feet to a point on the North line of lands as described in Volume 265 of Deeds on page 138, said point being the Northeast corner thereof; Thence South 88° 58' 39" West, along said North line, a distance of 435.09 feet to a point on the East boundary of old County Trunk Highway "P"; Thence North 00° 47' 25" West, along said East boundary, a distance of 433.05 feet to a point on the North line of the Northeast Quarter of the Northwest Quarter; Thence North 88° 21' 56" East, along the North line of said Northeast Quarter of the Northwest Quarter, a distance of 648.99 feet to the point of beginning.

Containing 6.69 acres, more or less.

Tax Parcel Number: 11008-126