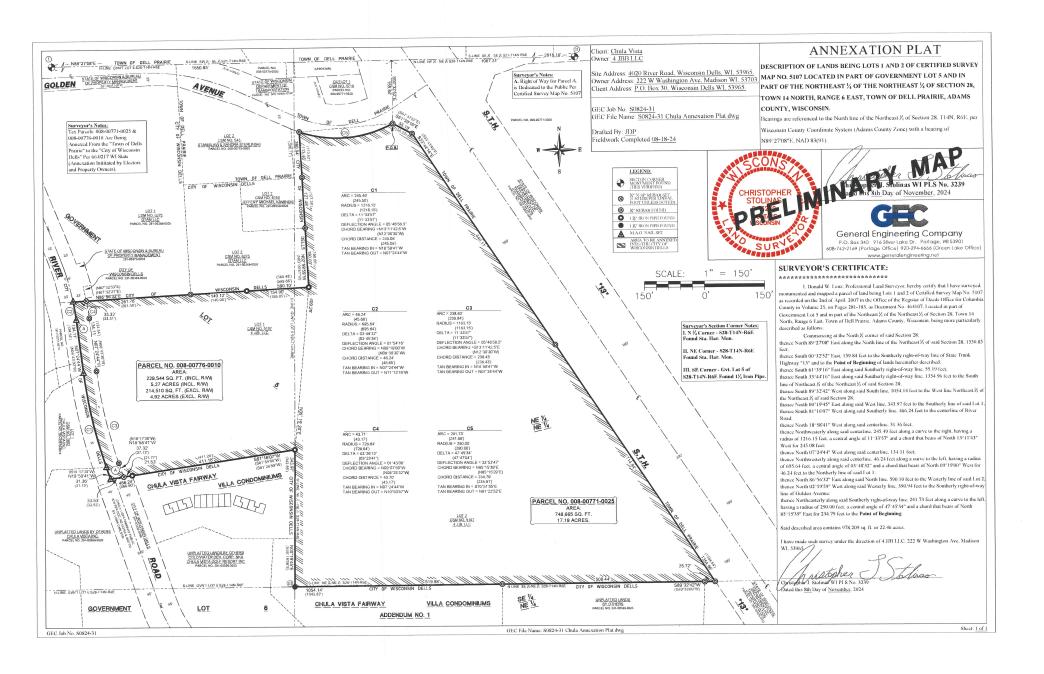

Scrivener's Errors Corrected: Upon the City's initial statutory filing submittal to the WI DOA, it was discovered that the ordinance's SECTION 1-cited an "Exhibit A" document as containing the annexed territory's required complete legal description, but there was no "Exhibit A"-labeled document included within the filing submittal packet. The annexed territory's complete legal description is actually contained within the lower-right quadrant of the map page document titled "ANNEXATION PLAT" and the annexed territory's complete legal description is hereby corrected to be described as being contained within the "ANNEXATION PLAT" document accordingly. Additionally, the ordinance's SECTION 1 cited an "Exhibit B" document as being the ordinance's required map page document, but there was no document labeled as "Exhibit B." The annexed territory's map page document is actually the document titled "ANNEXATION PLAT" and the ordinance's statutory map page is hereby corrected to be described as being the "ANNEXATION PLAT" document accordingly.

# SECTION 1: TERRITORY ANNEXED BY DIRECT ANNEXATION

Pursuant to Wis. State Stature Sec. 66.0217(2) and the Petition for Direct Annexation by Unanimous Consent filed with the City Clerk by property owners 4JJB and Dells Holdings the property described in Exhibit A attached is hereby annexed to the City of Wisconsin Dells, Wisconsin. The annexation boundary map is attached as Exhibit B.

This is Adams County Tax Parcel No. 008-00771-0025 and 008-00776-0010 (Dell Prairie) and contains 22.46 acres. The property will be made part of Ward 5.