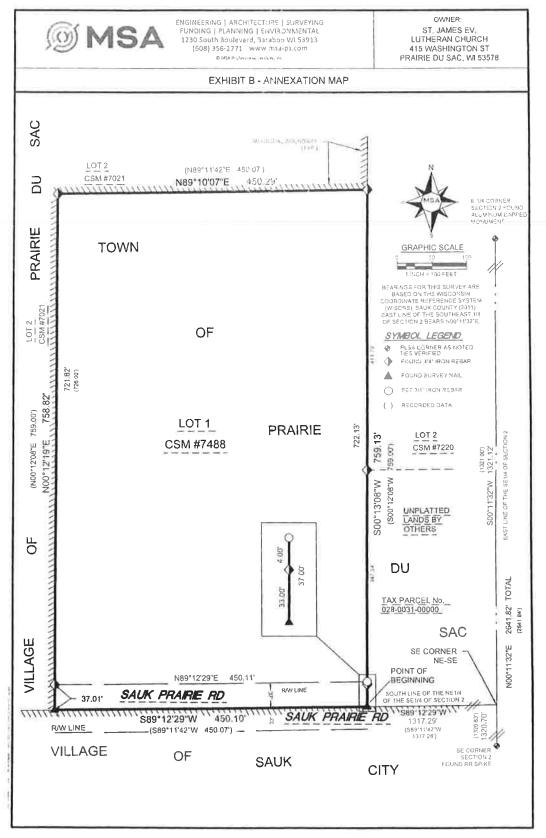

NOW, THEREFORE, the Village Board of the Village of Prairie du Sac do ordain as follows:

- Annexation and Description of Annexed Territory. The Petition is hereby accepted, and the territory consisting of 7.84 acres described on Exhibit A attached hereto and incorporated herein, is hereby annexed to the Village of Prairie du Sac.
- 2. Map. Exhibit B attached hereto and incorporated herein is a map reasonably showing the boundaries of such annexed territory and the relation of the annexed territory to the municipalities affected thereby.
- 3. Population. The current population of the territory hereby annexed is 0.

## LEGAL DESCRIPTION

LOT 1 OF CSM 7488 AND THE PORTION OF SAUK PRAIRIE ROAD DEDICATED THEREON, RECORDED IN V. 49, P. 7488 AS DOCUMENT #1265334 LOCATED IN THE NW1/4 OF THE SE1/4 OF SECTION 2, TOWN 9 NORTH, RANGE 6 EAST, TOWN OF PRAIRIE DU SAC, SAUK COUNTY, WISCONSIN, MORE FULLY DESCRIBED AS FOLLOWS:

COMMENCING AT THE E1/4 CORNER OF SAID SECTION 2; THENCE S00°11'32"W ALONG THE EAST LINE OF SAID SECTION 2, 1321.12 FEET TO THE SE CORNER OF THE NE1/4 OF THE SE1/4; THENCE S89°12'29"W ALONG THE SOUTH LINE OF THE NE1/4 OF THE SE1/4 OF SAID SECTION 2, 1317.29 FEET TO THE POINT OF BEGINNING;

THENCE CONTINUING S89°12'29"W ALONG THE SOUTH LINE OF THE NE1/4 OF THE SE 1/4 OF SAID SECTION 2, 450.10 FEET;

THENCE N00°12'19"E ALONG THE WEST LINE OF SAID LOT 1 AND THE EXTENSION THEREOF, 758.82 FEET TO THE NORTHWEST CORNER OF SAID LOT 1;

THENCE N89°10'07"E ALONG THE NORTH LINE OF SAID LOT 1, 450.29 FEET TO THE NORTHEAST CORNER OF SAID LOT 1:

THENCE S00°13'08"W ALONG THE EAST LINE OF SAID LOT 1 AND THE EXTENSION THEREOF, 759.13 FEET TO THE POINT OF BEGINNING.

Tax parcel #028-0032-10000

Property address: Sauk Prairie Road, Prairie du Sac, WI 53578

Exhibit "B"