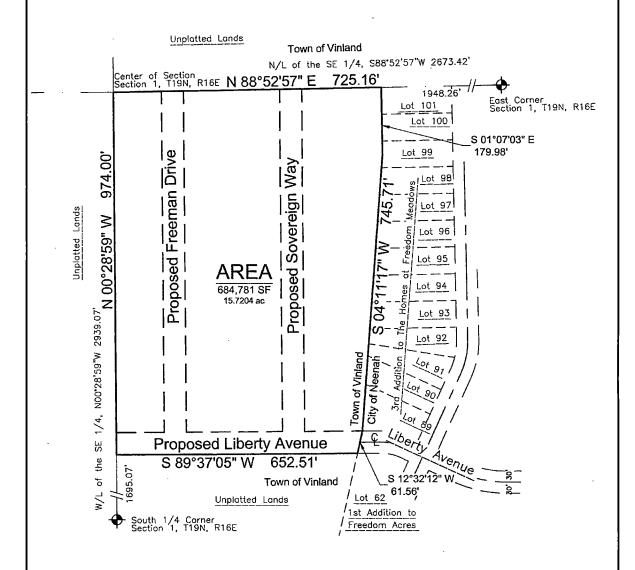

Attached Map Described as the following:

Land being part of the Northwest 1/4 of the Southeast 1/4 of Section 1, Township 19 North, Range 16 East, Town of Vinland, Winnebago County, Wisconsin, containing 684,781 Square Feet (15.7204 Acres) of land described as follows:

Commencing at the East 1/4 corner of Section 01, Township 19 North, Range 16 East; thence, S88°52'57"W, along the North line of said Section 01, 1948.26 feet to Northwest corner of Lot 101 of the 3rd Addition to The Homes at Freedom Meadows, said point also being the Point Of Beginning of the lands being Annexed to the City of Neenah; thence, S01°07'03"E, along the west line of Lot 101,Lot 100, and Lot 99 of said 3rd Addition, 179.98 feet; thence, S04°11'17"W, along the west line of Lots99-89 of said 3rd Addition, 745.71 feet to the intersection of said west line and the north line of Liberty Avenue (Public Right of Way) as dedicated to the public within the 1st Addition to Freedom Acres; thence, S12°32'12"W, along the west line of said public right of way, 61.56 feet to the south line of said public right of way; thence, S89°37'05"W, along the south line of the Proposed public right of way, 652.51 feet to the west line of the Southeast 1/4 of Section 01, Township 19 North, Range 16 East; thence, N00°28'59"W, along said west line, 974.00 feet to the North line of the Southeast 1/4 of said Section 01; thence, N88°52'57"E, along said north line, 725.16 feet to the Point Of Beginning of the lands being Annexed to the City of Neenah.

Land being part of the Northwest 1/4 of the Southeast 1/4 of Section 1, Township 19 North, Range 16 East, Town of Vinland, Winnebago County, Wisconsin, containing 684,781 SquareFeet (15.7204 Acres) of land described as follows:

Commencing at the East 1/4 corner of Section 01, Township 19 North, Range 16 East; thence, S88°52'57"W, along the North line of said Section 01, 1948.26 feet to Northwest corner of Lot 101 of the 3rd Addition to The Homes at Freedom Meadows, said point also being the Point Of Beginning of the lands being Annexed to the City of Neenah; thence, S01°07'03"E, along the west line of Lot 101,Lot 100, and Lot 99 of said 3rd Addition, 179.98 feet; thence, S04°11'17"W, along the west line of Lots 99-89 of said 3rd Addition, 745.71 feet to the intersection of said west line and the north line of Liberty Avenue (Public Right of Way) as dedicated to the public within the 1st Addition to Freedom Acres; thence, S12°32'12"W, along the west line of said public right of way, 61.56 feet to the south line of said public right of way; thence, S89°37'05"W, along the south line of the Proposed public right of way, 652.51 feet to the west line of the Southeast 1/4 of Section 01, Township 19 North, Range 16 East; thence, N00°28'59"W, along said west line, 974.00 feet to the North line of the Southeast 1/4 of said Section 01; thence, N88°52'57"E, along said north line, 725.16 feet to the Point Of Beginning of the lands being Annexed to the City of Neenah.

# **Annexation Exhibit**

Part of the Northwest 1/4 of the Southeast 1/4 of Section 1, Township 19 North, Range 16 East, Town of Vinland, Winnebago County, Wisconsin

**DAVEL ENGINEERING &** ENVIRONMENTAL, INC.

1164 Province Terrace, Menasha, WI 54952 Ph: 920-991-1866 Fax: 920-441-0804 www.davel.pro

Bearings are referenced to the North line Civil Engineers and Land Surveyors of the Southeast 1/4, Section 01, T19N, R16E, assumed to bear S88°52'57"W, base on the Winnebago County Coordinate System