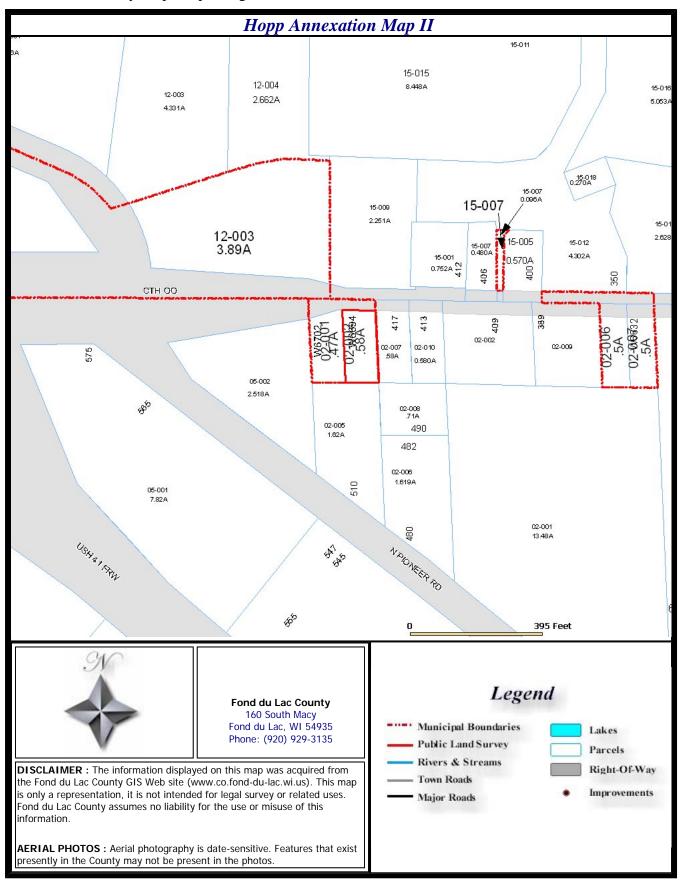

#### Fond du Lac County

160 South Macy Fond du Lac, WI 54935 Phone: (920) 929-3135

**DISCLAIMER:** The information displayed on this map was acquired from the Fond du Lac County GIS Web site (www.co.fond-du-lac.wi.us). This map is only a representation, it is not intended for legal survey or related uses. Fond du Lac County assumes no liability for the use or misuse of this information.

**AERIAL PHOTOS:** Aerial photography is date-sensitive. Features that exist presently in the County may not be present in the photos.

#### Legend

- """ Municipal Boundaries
- Public Land Sursey
- Rivers & Streams
- --- Town Roack
- Major Roads
- Lakes
- Parcels
- Right Of Way
  - Improvements

DEPT OF ADMINISTRATION

OCT - 6 2006

MUNICIPAL BOUNDARY REVIEW