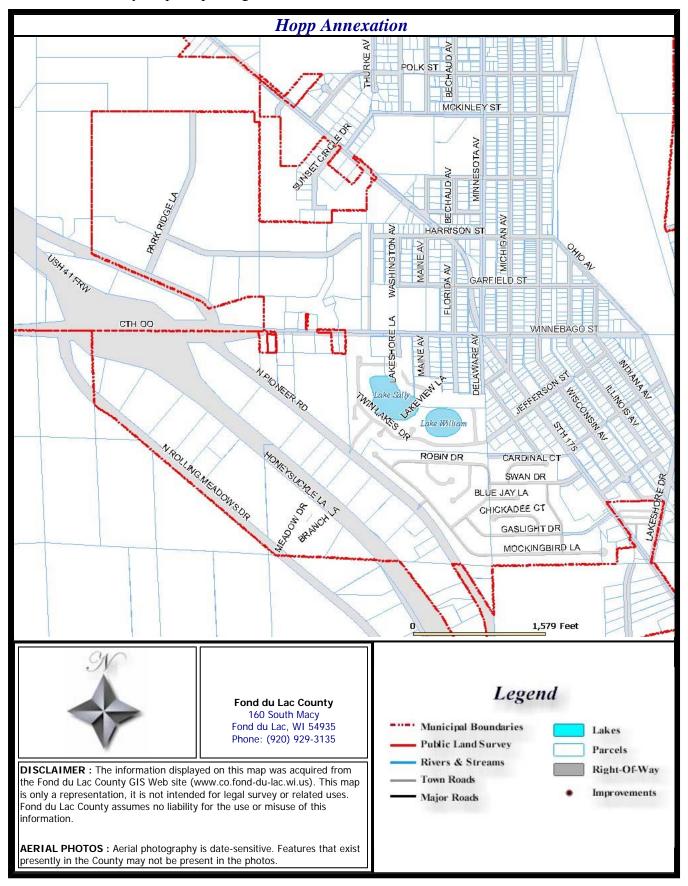

#### Fond du Lac County

160 South Macy Fond du Lac, WI 54935 Phone: (920) 929-3135

**DISCLAIMER:** The information displayed on this map was acquired from the Fond du Lac County GIS Web site (www.co.fond-du-lac.wi.us). This map is only a representation, it is not intended for legal survey or related uses. Fond du Lac County assumes no liability for the use or misuse of this information.

**AERIAL PHOTOS:** Aerial photography is date-sensitive. Features that exist presently in the County may not be present in the photos.

#### Legend

- """ Municipal Boundaries
- Public Land Sursey
- Rivers & Streams
- --- Town Roack
- Major Roads
- Lakes
- Parcels
- Right Of Way
  - Improvements

DEPT OF ADMINISTRATION

OCT - 6 2006

MUNICIPAL BOUNDARY REVIEW