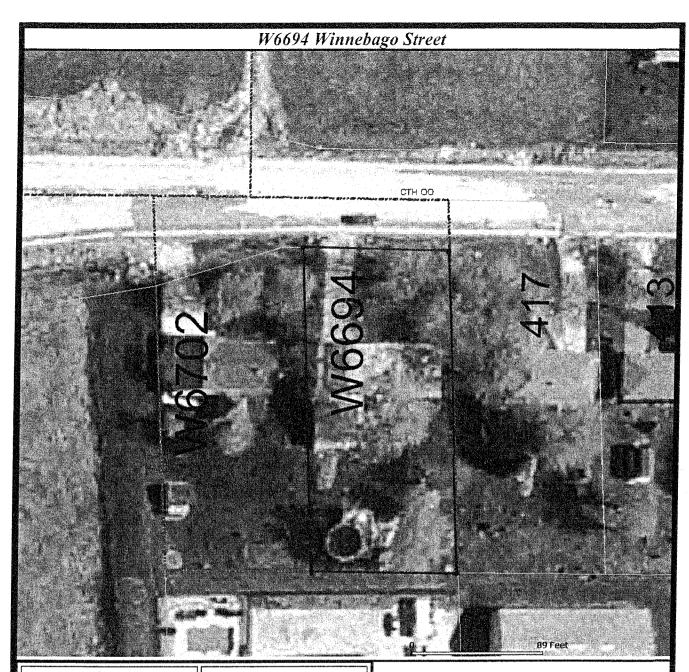

#### Fond du Lac County

160 South Macy Fond du Lac, WI 54935 Phone: (920) 929-3135

**DISCLAIMER:** The information displayed on this map was acquired from the Fond du Lac County GIS Web site (www.co.fond-du-lac.wi.us). This map is only a representation, it is not intended for legal survey or related uses. Fond du Lac County assumes no liability for the use or misuse of this information.

**AERIAL PHOTOS:** Aerial photography is date-sensitive. Features that exist presently in the County may not be present in the photos.

#### Legend

- """ Municipal Boundaries
- Public Land Sursey
- Rivers & Streams
- --- Town Roack
- Major Roads
- Lakes
- Parcels
- Right Of Way
  - Improvements

DEPT OF ADMINISTRATION

OCT - 6 2006

MUNICIPAL BOUNDARY REVIEW