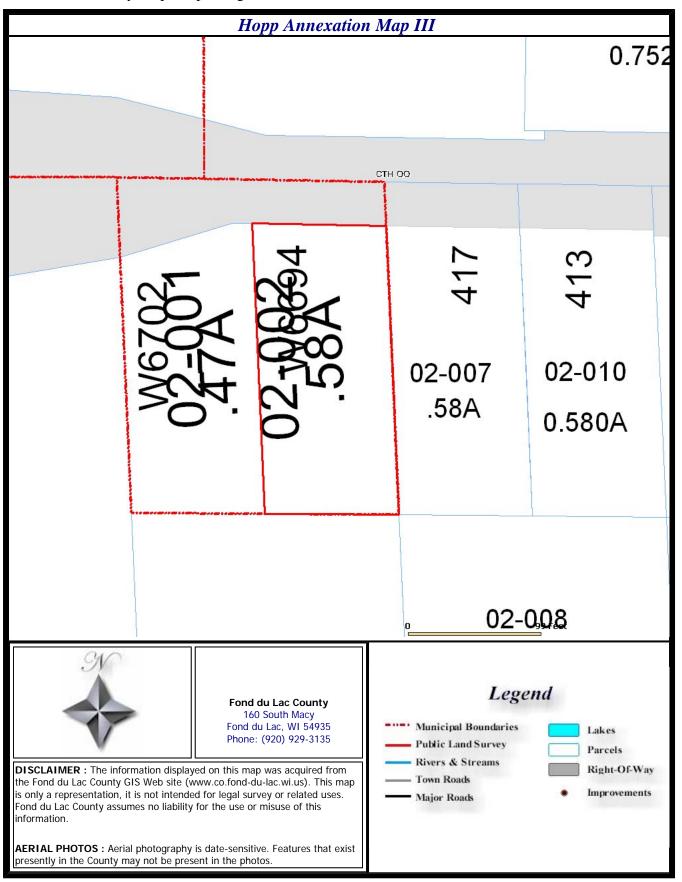

#### Fond du Lac County

160 South Macy Fond du Lac, WI 54935 Phone: (920) 929-3135

**DISCLAIMER:** The information displayed on this map was acquired from the Fond du Lac County GIS Web site (www.co.fond-du-lac.wi.us). This map is only a representation, it is not intended for legal survey or related uses. Fond du Lac County assumes no liability for the use or misuse of this information.

**AERIAL PHOTOS:** Aerial photography is date-sensitive. Features that exist presently in the County may not be present in the photos.

#### Legend

- """ Municipal Boundaries
- Public Land Sursey
- Rivers & Streams
- --- Town Roack
- Major Roads
- Lakes
- Parcels
- Right Of Way
  - Improvements

DEPT OF ADMINISTRATION

OCT - 6 2006

MUNICIPAL BOUNDARY REVIEW