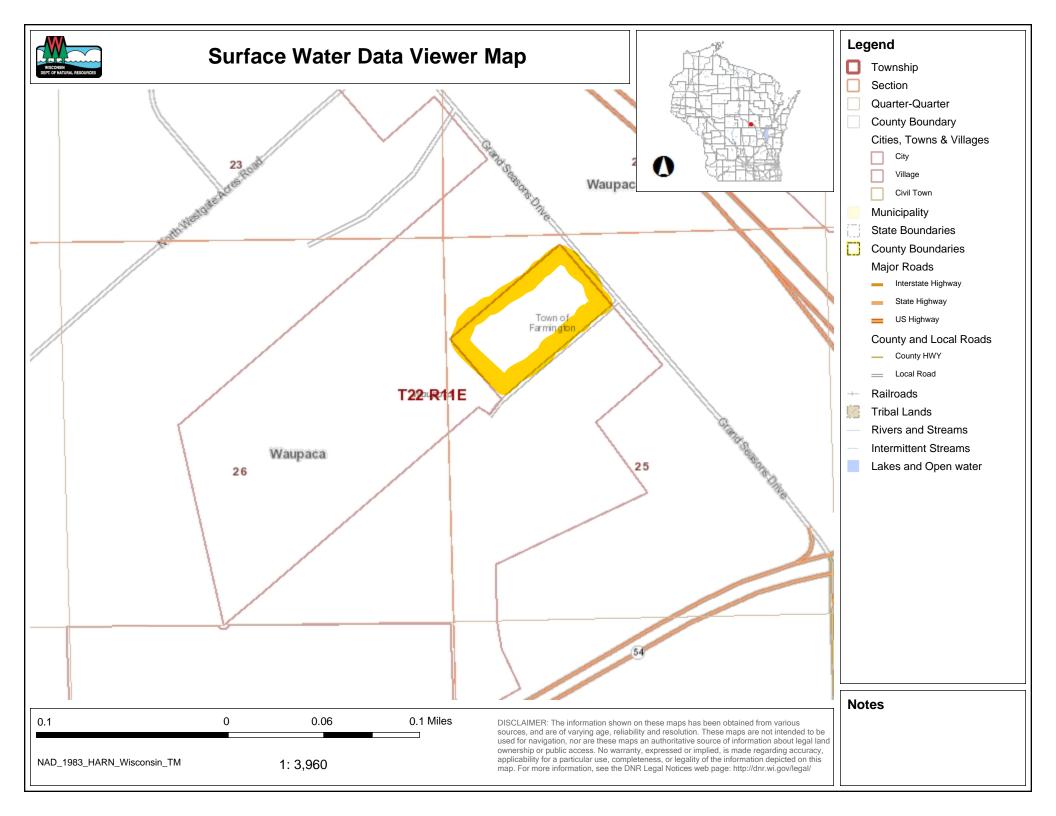

## ANNEXATION MAP ALL OF LOT 4 OF CERTIFIED SURVEY MAP NO. 1286, RECORDED IN VOLUME 4 ON PAGE 149 AS DOCUMENT NO. 392711, BEING PART OF THE NORTHWEST 1/4 OF THE NORTHWEST 1/4, SECTION 25, TOWNSHIP 22 NORTH, RANGE 11 EAST, TOWN OF FARMINGTON, WAUPACA COUNTY, WISCONSIN. BEARINGS ARE REFERENCED TO THE WAUPACA COUNTY COORDINATE SYSTEM 1" = 150' 150 0 300 SCALE IN FEET NORTHWEST CORNER SECTION 25 T22N-R11E Oweer. Berhand Schoon woods. LOT 4 C.S.M. NO. 1286 V.4 P.149 2597.74 **AREA** 125,000 SQ.FT. 2.870 ACRES N88°44'39"E 25.43 <u> LOT 2</u> -C.S.M. V.16 P.323 OWNER: JOSEPH GOLKE LOT 2 -C.S.M. V.29 P.63 OWNER: JOSEPH GOLKE SAAC WEST 1/4 CORNER SECTION 25 T22N-R11E Martenson & Eisele, Inc. 1377 Midway Road Planning Menasha, WI 54952 Environmental PROJECT NO. 1-0538-035 www.martenson-elsele.com Surveying FILE 1-0538-035Annex\_Map.dwg info@martenson-eisele.com Engineering