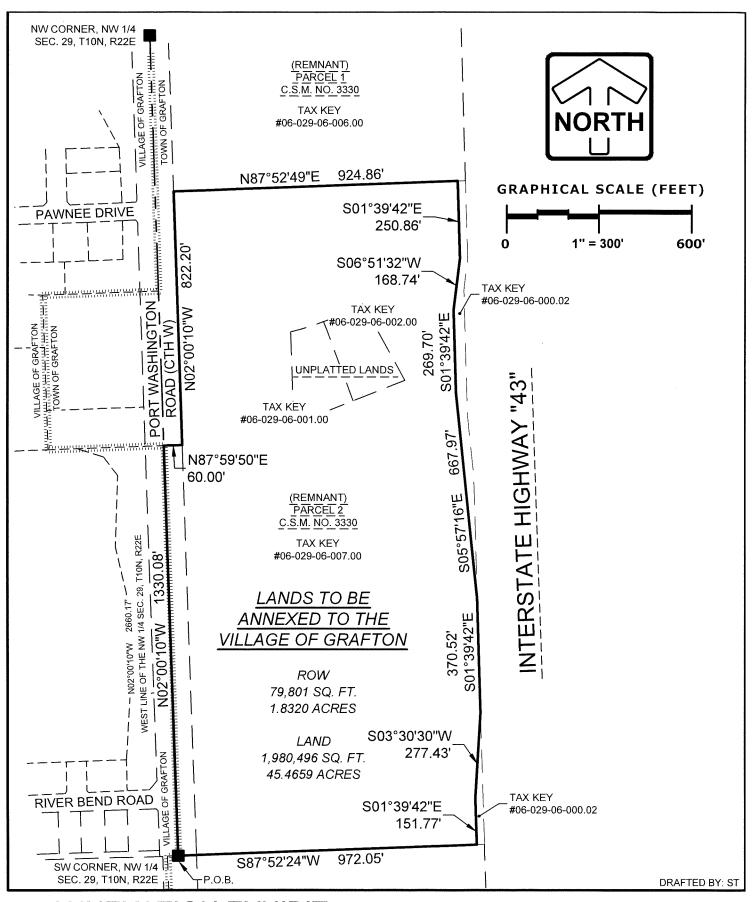

#### **LEGAL DESCRIPTION:**

Being a part of Parcel 2 of Certified Survey Map No. 3330, as recorded in the Register of Deeds office for Ozaukee County as Document No. 696793, and additional lands in the Southwest 1/4 and Northwest 1/4 of the Northwest 1/4 of Section 29, Township 10 North, Range 22 East, Town of Grafton, Ozaukee County, Wisconsin, described as follows:

Beginning at the southwest corner of the Northwest 1/4 of said Section 29; thence North 02°00'10" West along the west line of said Northwest 1/4, 1330.08 feet; thence North 87°59'50" East, 60.00 feet to the west line of said Parcel 2; thence North 02°00'10" West along said west line, 822.20 feet to the south line of Parcel 1 of Certified Survey Map No. 3330; thence North 87°52'49" East along said south line, 924.86 feet; thence South 01°39'42" East, 250.86 feet; thence South 06°51'32" West, 168.74 feet; thence South 01°39'42" East, 269.70 feet; thence South 05°57'16" East, 667.97 feet; thence South 01°39'42" East, 370.52 feet; thence South 03°30'30" West, 277.43 feet; thence South 01°39'42" East, 151.77 feet to the south line of said Parcel 2; thence South 87°52'24" West along said south line, 972.05 feet to the Point of Beginning.

Said land containing 79,801 square feet (1.8320 acres) of land in the right of way of Port Washington Road and 1,980,496 square feet (45.4659 acres) of land to be annexed to the Village of Grafton.

From: <u>Tom Witzel</u>