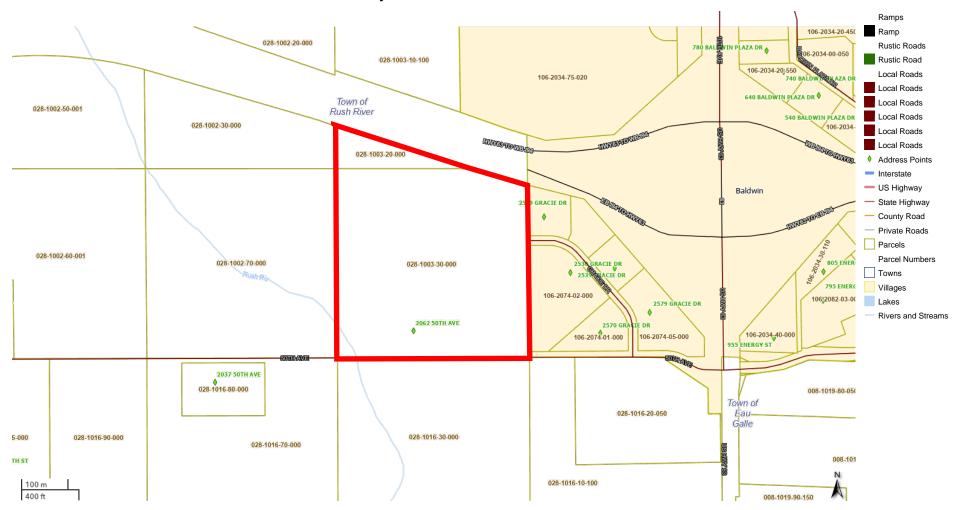

#### ANNEXATION MAP A PARCEL OF LAND LOCATED IN PART OF THE SOUTHWEST QUARTER OF THE TOWN OF RUSH RIVER SOUTHEAST QUARTER AND NORTHWEST QUARTER OF THE SOUTHEAST QUARTER OF SECTION 1, TOWNSHIP 28 NORTH, RANGE 17 WEST, TOWN OF RUSH RIVER, ST. CROIX COUNTY, WISCONSIN. UNPLATTED LANDS BEARINGS ARE REFERENCED TO **LEGEND** NW-SE THE SOUTH LINE OF THE SOUTH 1/4 CORNER SOUTHEAST QUARTER, SECTION 1 SW-SE ASSUMED TO BEAR S89°50'26"W. **MUNICIPAL BOUNDARY** POB POINT OF BEGINNING NORTH 200 100 LOT 31 1"=200' 1599.51 LEGAL DESCRIPTION: PARCEL BOUNDARY 1,837,882 SQUARE FEET A PARCEL OF LAND LOCATED IN PART OF THE SOUTHWEST QUARTER OF THE SOUTHEAST QUARTER AND NORTHWEST UNPLATTED LANDS 42.19 ACRES QUARTER OF THE SOUTHEAST QUARTER OF SECTION 1, TOWNSHIP 28 NORTH, RANGE 17 WEST, TOWN OF RUSH RIVER, ST. CROIX COUNTY, WISCONSIN. Beginning at the South Quarter Corner of said Section 1; Thence N00°29'21"W, 1599.51 feet to the southerly right-of-way line of Interstate Highway 94; LOT 2 BALDWIN COMMERCIAL V 11 P 12 Thence \$72°31'55"E, 1205.74 feet along said right-of-way; Thence 182.56 feet along said right-of-way and the arc of curve, concave Northeasterly, with a cord bearing of S73°25'21"E, a chord length of 182.55 feet, and a radius of 5899.32 feet to the Northwest corner of Lot 31, Certified Survey Map, Volume 22, Page 5370 as Document Number 846106; BALDWIN Thence S00°38'45"E, 1181.82 feet along the West line of said Certified Survey Map and the West line of Lot 2, Baldwin Commercial, Volume 11 of Plats, Page 12 as Document Number 834659, to the South line of said Southeast Quarter; R Thence S89°50'26"W, 1324.78 along the South line of the Southwest Quarter of the Southeast Quarter of said Section 1 to the Point of Beginning. VILLAGE P Said parcel contains 1,837,882 square feet or 42.19 total acres, more or less. POB -50TH AVE 🛶 S89'50'26"W 1324.78' SOUTH 1/4 CORNER UNPLATTED LANDS SECTION 1 **CURVE TABLE** EVERYDAY SURVEYING & ENGINEERING CURVE RADIUS CHORD BEARING CHORD ARC **DELTA** TANGENT IN TANGENT OUT 711 S HILLCREST PARKWAY • ALTOONA, WI 54720 PH: (715) 831-0654 • EMAIL: INFO@ESELLC.CO 1-2 5899.32' S73°25'21"E 182.55' 182.56' 01°46'23" S74°18'32"E S72°32'09"E

## **Annexation Boundary Description**

Part of the Southwest Quarter of the Southeast Quarter and Northwest Quarter of the Southeast Quarter of Section 1, Township 28 North, Range 17 West, Town of Rush River, St. Croix County, Wisconsin. The parcel is more particularly described as follows:

### Beginning at the South Quarter Corner of said Section 1;

Thence N00°29'21"W, 1599.51 feet to the southerly right-of-way line of Interstate Highway 94; Thence S72°31'55"E, 1205.74 feet along said right-of-way;

Thence 182.56 feet along said right-of-way and the arc of curve, concave Northeasterly, with a cord bearing of S73°25'21"E, a chord length of 182.55 feet, and a radius of 5899.32 feet to the Northwest corner of Lot 31, Certified Survey Map, Volume 22, Page 5370 as Document Number 846106;

Thence S00°38'45"E, 1181.82 feet along the West line of said Certified Survey Map and the West line of Lot 2, Baldwin Commercial, Volume 11 of Plats, Page 12 as Document Number 834659, to the South line of said Southeast Quarter;

Thence S89°50'26"W, 1324.78 along the South line of the Southwest Quarter of the Southeast Quarter of said Section 1 to the **Point of Beginning.** 

Said parcel contains 1,837,882 square feet or 42.19 total acres, more or less.