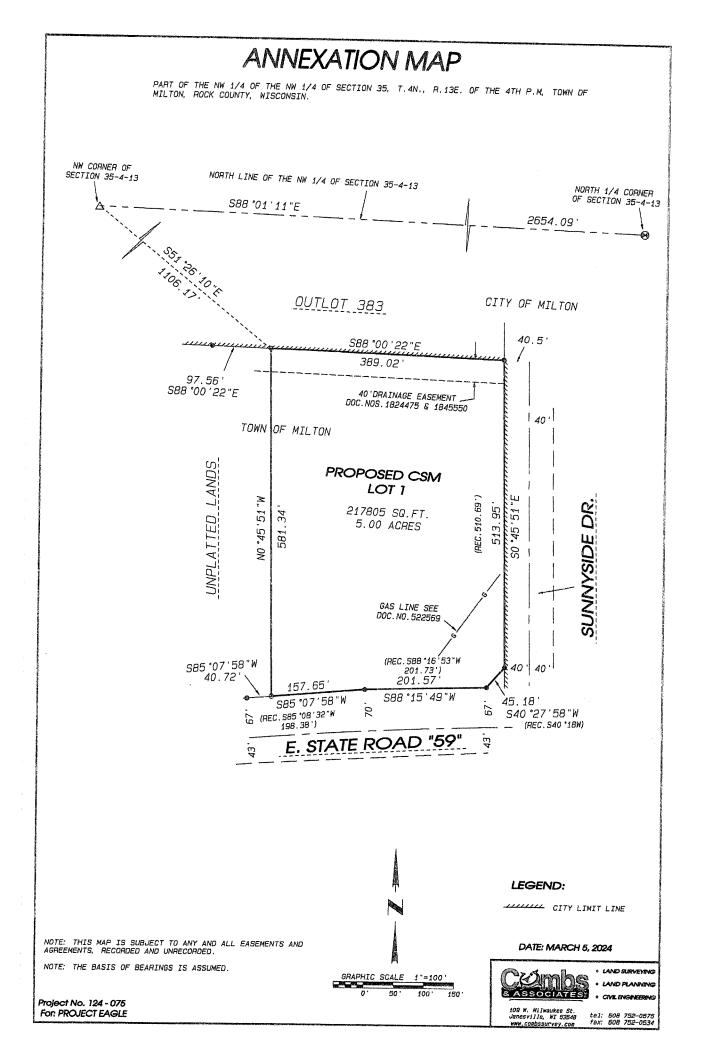

#### <u>s. 66.0217 (1) (g)</u> THE MAP

X The map shall be an *accurate reflection* of the legal description of the parcel being annexed. As such, it must show: -A tie line from the parcel to the monumented corner of the section or quarter-section, or the monumented end of a private claim or federal reservation, in which the parcel lies. The corner and monument must be identified. -Bearings and distances along all parcel boundaries as described.

-All adjoiners as referenced in the description.

X The map must include a graphic scale.

X The map must show and identify the existing municipal boundary, in relation to the parcel being annexed.

[It is beneficial to include a North arrow, and identify adjacent streets and parcels on the map.]

#### LEGAL DESCRIPTION OF TERRITORY TO BE ANNEXED

PART OF THE NW 1/4 OF THE NW 1/4 OF SECTION 35, T.4N., R.13E. OF THE 4TH P.M, CITY OF MILTON, ROCK COUNTY, WISCONSIN.

DESCRIBED AS FOLLOWS: COMMENCING AT A MAG NAIL AT THE NW CORNER OF SAID SECTION 35; THENCE S51°26'10"E 1106.17 FEET TO A POINT ON THE SOUTH LINE OF OUTLOT 383 OF THE ASSESSOR'S PLAT OF THE VILLAGE OF MILTON (NOW CITY OF MILTON), ALSO BEING AT THE PLACE OF BEGINNING FOR THE LAND TO BE HEREIN DESCRIBED; THENCE S88°00'22"E ALONG SAID SOUTH LINE, 389.02 FEET TO THE WEST LINE OF SUNNYSIDE DRIVE; THENCE S0°45'51"E ALONG SAID WEST LINE, 513.95 FEET TO A VISION CORNER WITH E. STATE ROAD 59; THENCE S40°27'58"W ALONG SAID VISION CORNER, 45.18 FEET TO THE NORTH LINE OF SAID E. STATE ROAD 59; THENCE S88°15'49"W ALONG SAID NORTH LINE, 201.57 FEET; THENCE S85°07'58"W CONTINUING ALONG SAID NORTH LINE, 157.65 FEET; THENCE N0°45'51"W 581.34 FEET TO THE PLACE OF BEGINNING. CONTAINING 5.00 ACRES.

## SCALE MAP OF TERRITORY TO BE ANNEXED

See attached.