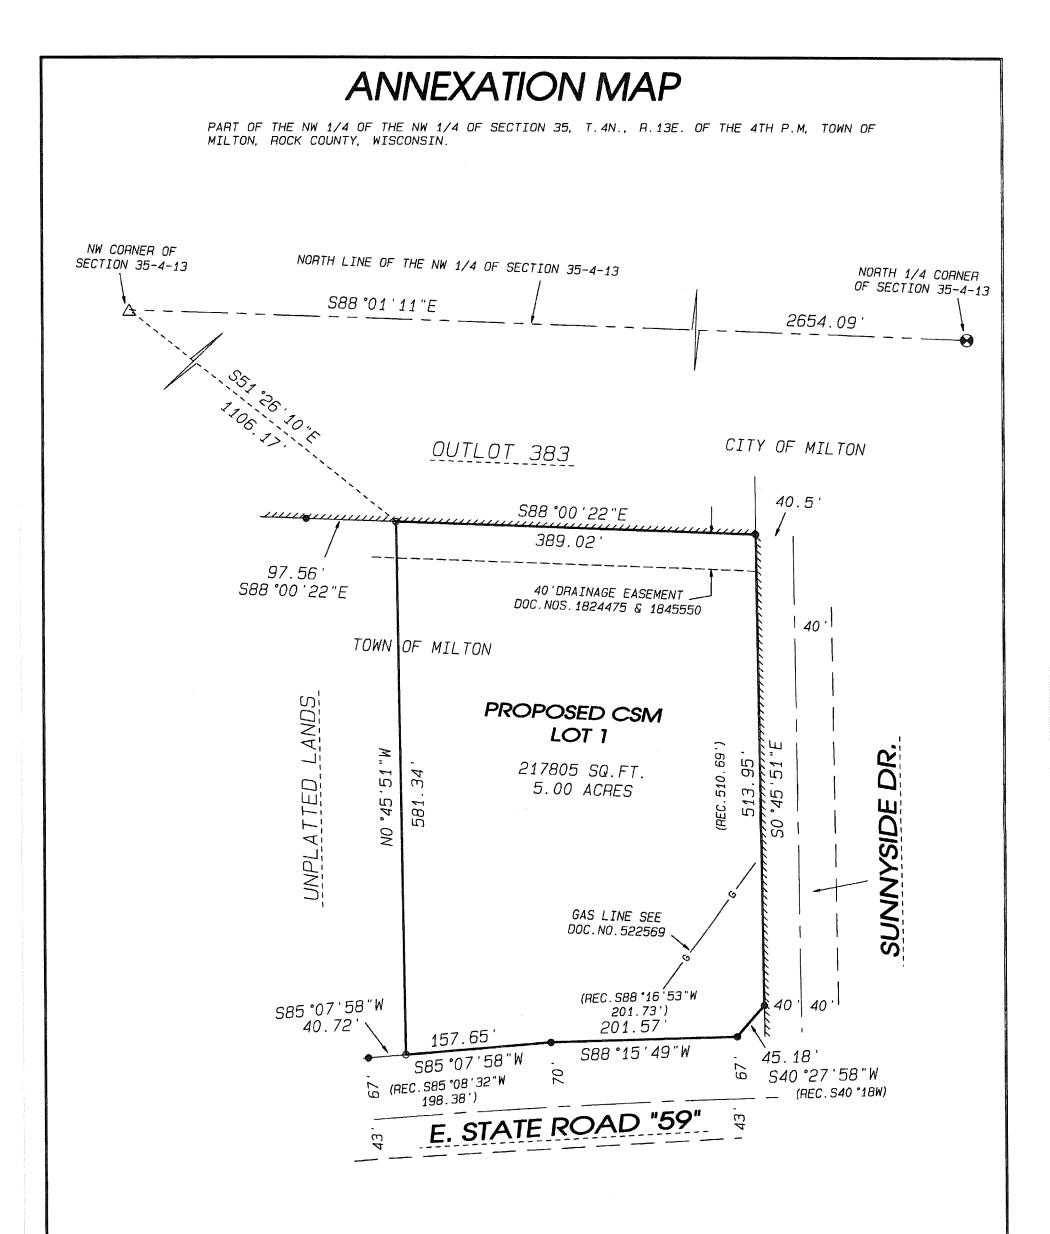

#### <u>s. 66.0217 (1) (g)</u> THE MAP

X The map shall be an *accurate reflection* of the legal description of the parcel being annexed. As such, it must show: -A tie line from the parcel to the monumented corner of the section or quarter-section, or the monumented end of a private claim or federal reservation, in which the parcel lies. The corner and monument must be identified. -Bearings and distances along all parcel boundaries as described.

-All adjoiners as referenced in the description.

X The map must include a graphic scale.

X The map must show and identify the existing municipal boundary, in relation to the parcel being annexed.

[It is beneficial to include a North arrow, and identify adjacent streets and parcels on the map.]

#### LEGAL DESCRIPTION OF TERRITORY TO BE ANNEXED

PART OF THE NW 1/4 OF THE NW 1/4 OF SECTION 35, T.4N., R.13E. OF THE 4TH P.M, CITY OF MILTON, ROCK COUNTY, WISCONSIN.

DESCRIBED AS FOLLOWS: COMMENCING AT A MAG NAIL AT THE NW CORNER OF SAID SECTION 35; THENCE S51°26'10"E 1106.17 FEET TO A POINT ON THE SOUTH LINE OF OUTLOT 383 OF THE ASSESSOR'S PLAT OF THE VILLAGE OF MILTON (NOW CITY OF MILTON), ALSO BEING AT THE PLACE OF BEGINNING FOR THE LAND TO BE HEREIN DESCRIBED; THENCE S88°00'22"E ALONG SAID SOUTH LINE, 389.02 FEET TO THE WEST LINE OF SUNNYSIDE DRIVE; THENCE S0°45'51"E ALONG SAID WEST LINE, 513.95 FEET TO A VISION CORNER WITH E. STATE ROAD 59; THENCE S40°27'58"W ALONG SAID VISION CORNER, 45.18 FEET TO THE NORTH LINE OF SAID E. STATE ROAD 59; THENCE S88°15'49"W ALONG SAID NORTH LINE, 201.57 FEET; THENCE S85°07'58"W CONTINUING ALONG SAID NORTH LINE, 157.65 FEET; THENCE N0°45'51"W 581.34 FEET TO THE PLACE OF BEGINNING. CONTAINING 5.00 ACRES.

## SCALE MAP OF TERRITORY TO BE ANNEXED

See attached.