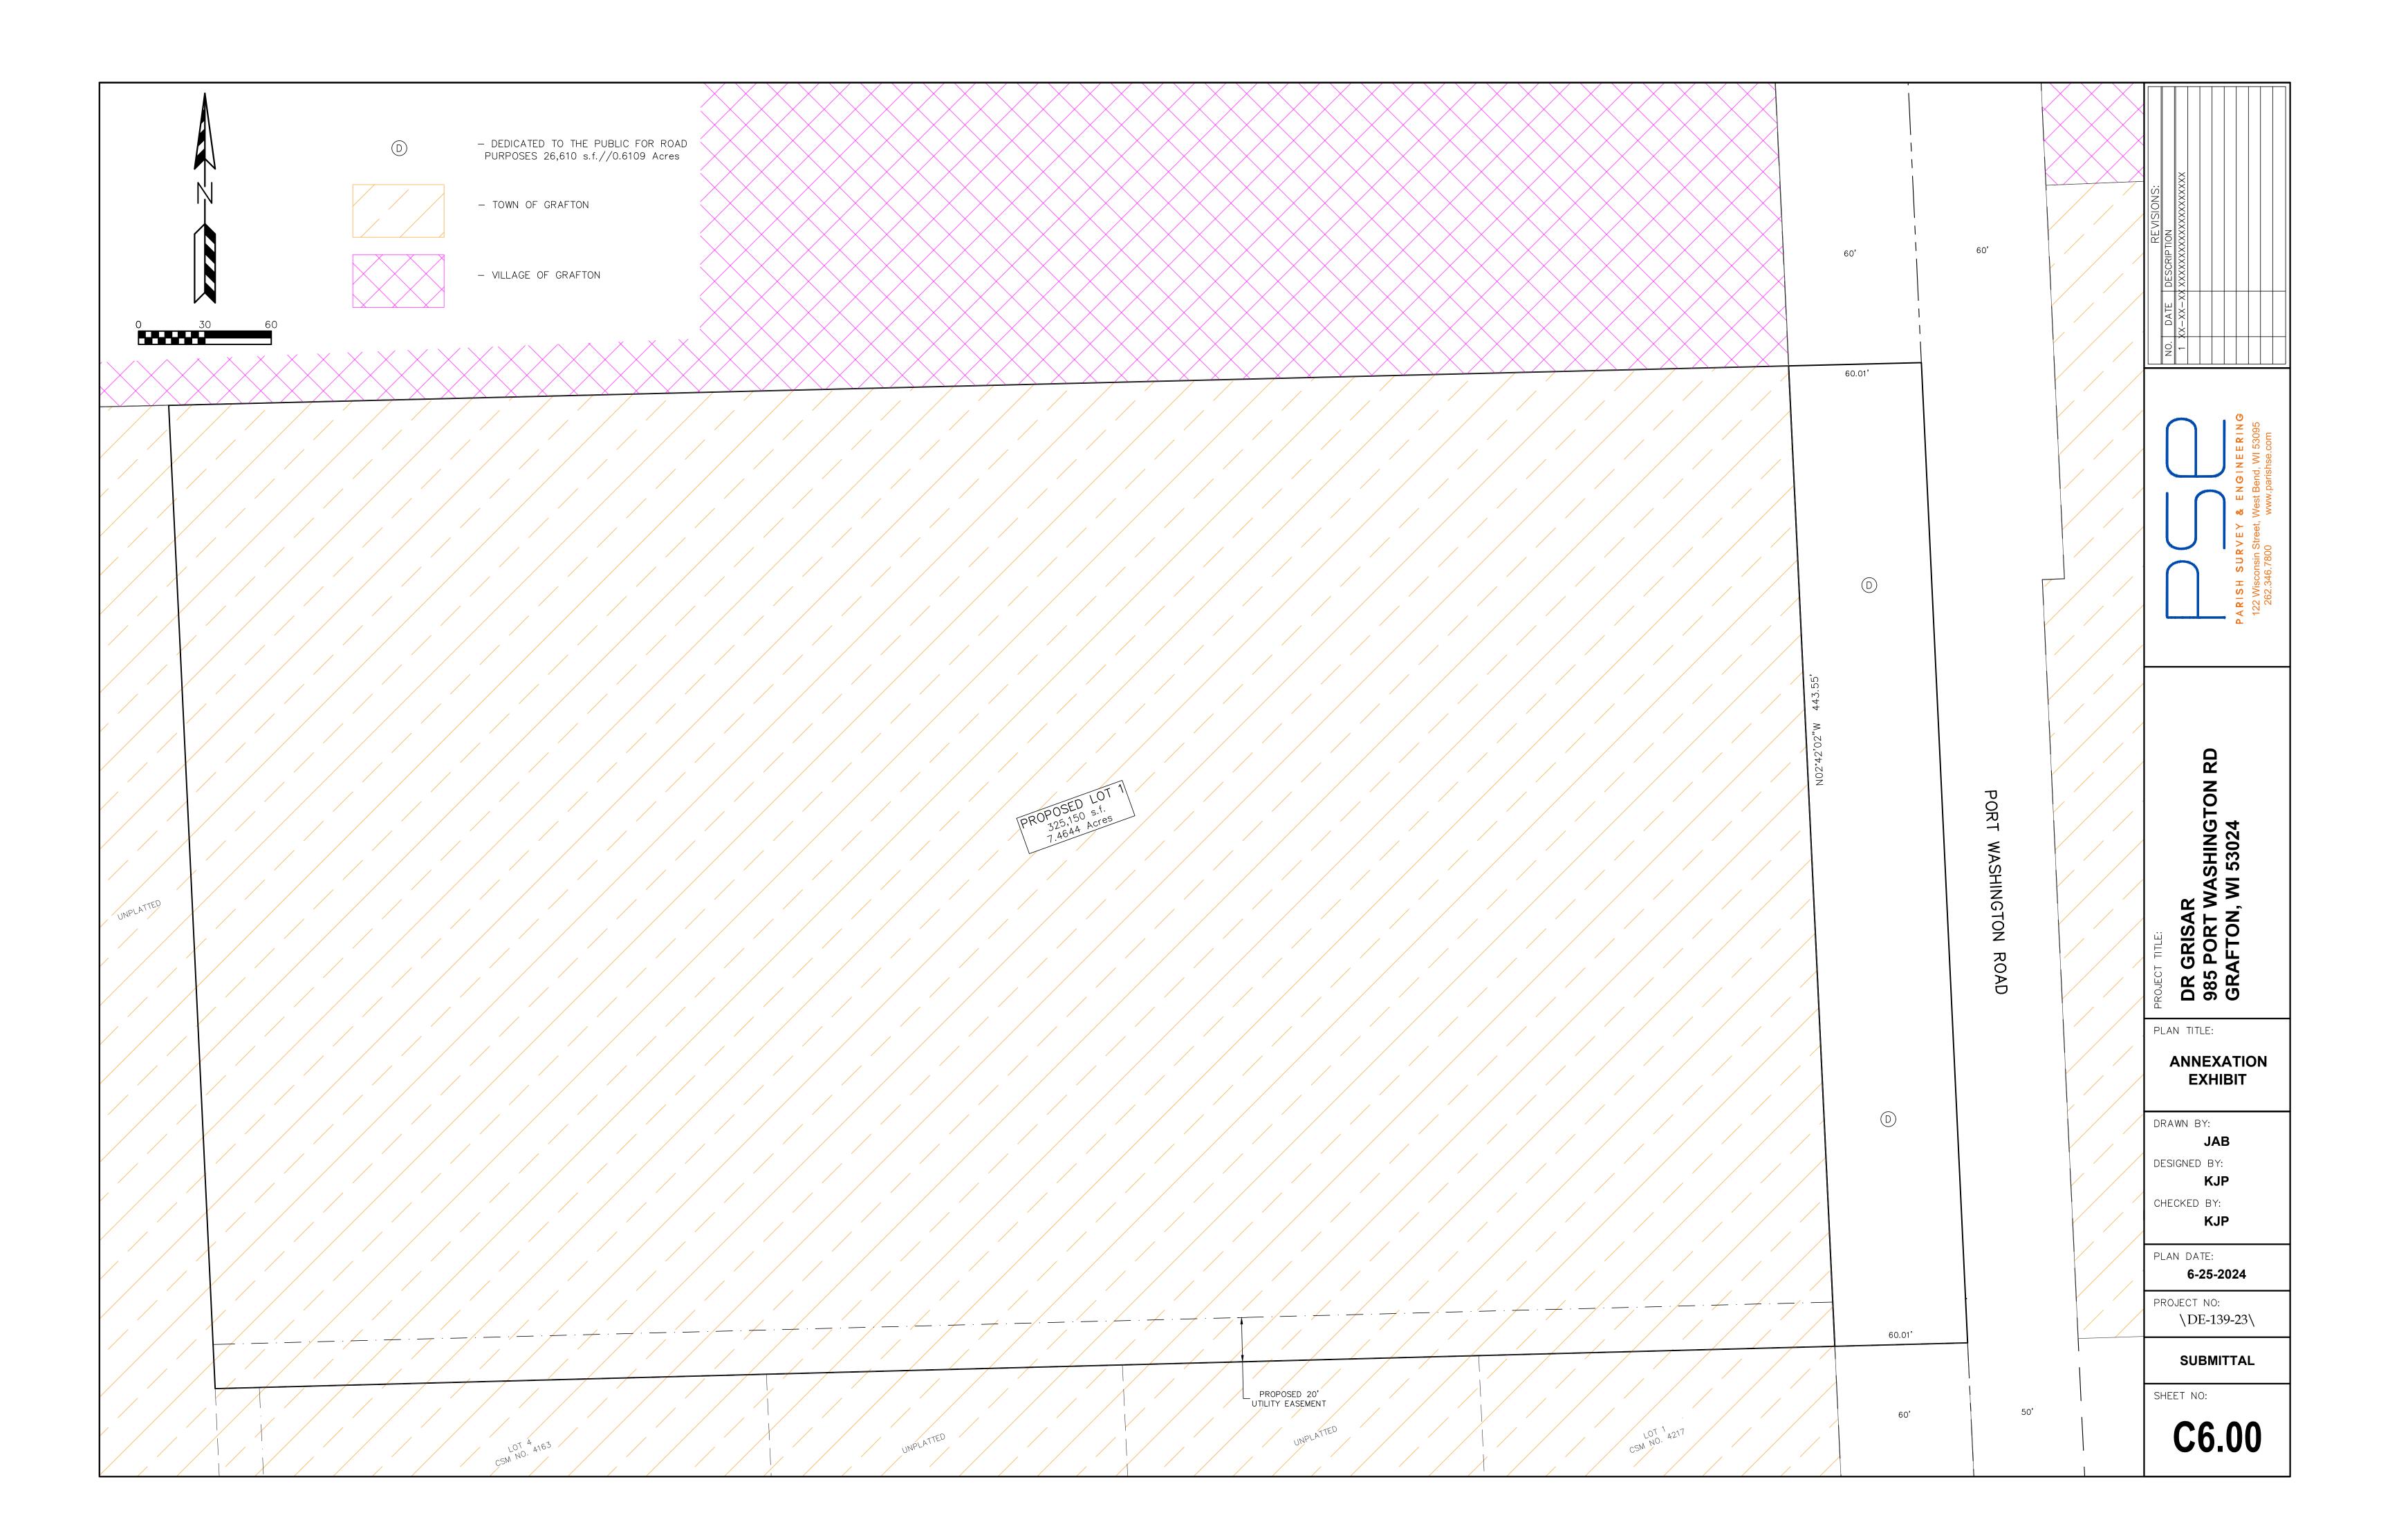

Included with this application is an existing conditions survey of the parcel. When the parcel was surveyed a deed gap was identified. Due to this gap the survey shows three parcels which are in fact one tax key. When the parcel is annexed into the Village of Grafton a CSM will be prepared to eliminate the gap and create one parcel.

## LEGAL DESCRIPTION

THAT PART OF THE SOUTHEAST 1/4 OF THE SOUTHEAST 1/4 OF SECTION 19, TOWNSHIP 10 NORTH, RANGE 22 EAST, IN THE TOWN OF GRAFTON, COUNTY OF OZAUKEE, STATE OF WISCONSIN, DESCRIBED AS FOLLOWS:

COMMENCING AT THE SOUTHEAST CORNER OF THE SOUTHEAST 1/4 OF SAID SECTION 19; THENCE NORTH  $2^{\circ}42^{\circ}02^{\circ}$  West, 880.00 feet, along the East Line of the Southeast 1/4 OF SAID SECTION 19 TO THE POINT OF BEGINNING OF THIS DESCRIPTION;

THENCE CONTINUE NORTH 2°24'02" WEST, 443.45 FEET, ALONG SAID EAST LINE;

THENCE SOUTH 88°36'05" WEST, 792.20 FEET, ALONG THE NORTH LINE OF THE SOUTHEAST 1/4 OF SAID SOUTHEAST 1/4; THENCE SOUTH 2°24'02" EAST, 444.84 FEET, ALONG A LINE 792.00 FEET WEST OF AND PARALLEL WITH SAID EAST LINE; THENCE NORTH 88°30'03" EAST, 792.17, ALONG THE NORTH LINE OF CERTIFIED SURVEY MAP 4163, RECORDED AS DOCUMENT NO. 1128711, AND THE EASTERLY EXTENSION THEREOF AND ALONG THE NORTH LINE OF CERTIFIED SURVEY MAP 4217, RECORDED AS DOCUMENT NO. 1145980, AND THE EASTERLY EXTENSION THEREOF, TO THE POINT OF BEGINNING.

CONTAINING 351,760 SQUARE FEET // 8.0753 ACRES, MORE OR LESS.