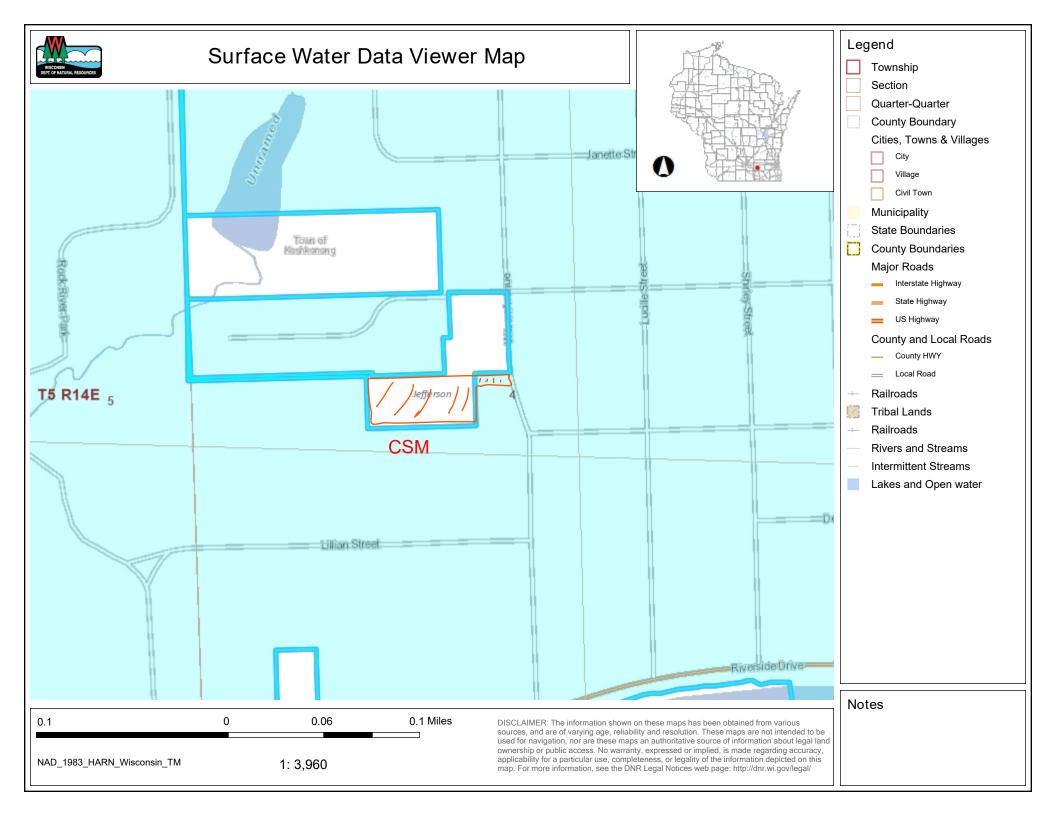

Being a part of the NW 1/4 of the Fractional NW 1/4 of Section 4, T5N, R14E, Town of Koshkonong, Jefferson County, Wisconsin, bounded and described as follows:

Commencing at the Aluminum Monument that marks the Southwest corner of the NW 1/4 of said Section 4; Thence N00°46'01"W, along the West line of said fractional NW 1/4, a distance of 1326.03 feet; Thence N89°17'39"E, a distance of 604.93 feet, to a Found 1 1/2" I.D. Iron Pipe that marks the POINT OF BEGINNING of the lands to be described: Thence N01°05'09"W, a distance of 179.99 feet, to a Found 4" I.D. Iron Pipe; Thence N89°18'20"E, a distance of 277.53 feet, to a Found 1 1/2" I.D. Iron Pipe that marks the Southwest corner of Lot 42 of Snover's Prospect Heights Addition to Fort Atkinson; Thence N89°19'56"E, along the South line of Lot 41 and said Lot 42 of Snover's Prospect Heights Addition to Fort Atkinson and the North line of Outlot "A" of Pfafflin Plat, a distance of 192.67 feet, to a Found 1" Iron Rod that marks the Northeast corner of said Outlot "A" and to a point of curvature said curve having it's center point in the Easterly direction, a radius of 180.00 feet, a delta angle of 09°35'31", a chord bearing of S05°28'15"E, a chord distance of 30.10 feet; Thence Southeasterly along the arc of said curve, a distance of 30.13 feet, to a Found 1 1/2" Iron Pipe that marks the Southeast corner of said Outlot "A"; Thence S89°10'27"W, along the South line of said Outlot "A", a distance of 89.56 feet, to a Found 1 1/2" Iron Pipe that marks the Northwest corner of Lot 5 of the Pflafflin Plat; Thence S00°45'09"E, along the West line of Lots 4 and Lot 5 of said Pfafflin Plat, a distance of 149.62 feet, to a Set 3/4"x18" Iron Rebar (1.502 lbs/lin ft) w/orange plastic cap stamped "J.C. Kannard P.L.S. S-2248"; Thence S89°17'39"W, a distance of 382.06 feet, to the POINT OF BEGINNING, containing 71,491 Square Feet or 1.641 Acres of land, more or less.