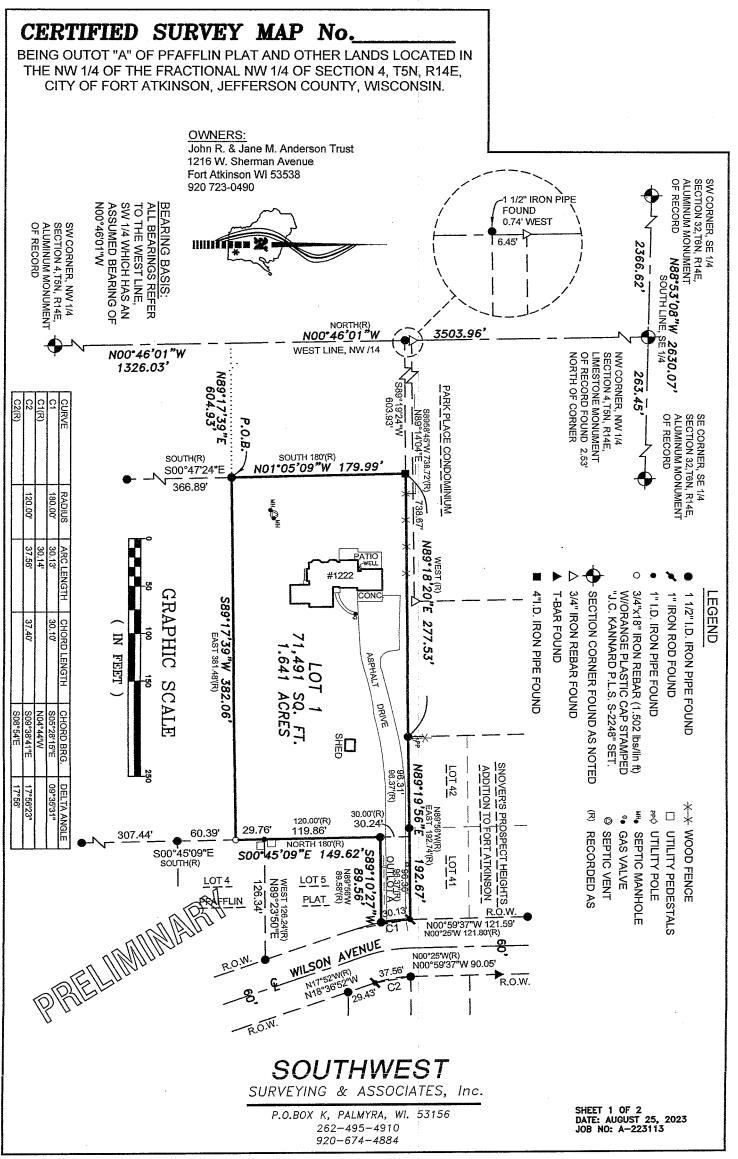

# **CERTIFIED SURVEY MAP No.**

BEING OUTLOT "A" OF PFAFFLIN PLAT AND OTHER LANDS LOCATED IN THE NW 1/4 OF THE FRACTIONAL NW 1/4 OF SECTION 4, T5N, R14E, CITY OF FORT ATKINSON, JEFFERSON COUNTY, WISCONSIN.

Being a part of the NW 1/4 of the Fractional NW 1/4 of Section 4, T5N, R14E, Town of Koshkonong, Jefferson County, Wisconsin, bounded and described as follows:

Commencing at the Aluminum Monument that marks the Southwest corner of the NW 1/4 of said Section 4; Thence N00°46'01"W, along the West line of said fractional NW 1/4, a distance of 1326.03 feet; Thence N89°17'39"E, a distance of 604.93 feet, to a Found 1 1/2" I.D. Iron Pipe that marks the POINT OF BEGINNING of the lands to be described: Thence N01°05'09"W, a distance of 179.99 feet, to a Found 4" I.D. Iron Pipe; Thence N89°18'20"E, a distance of 277.53 feet, to a Found 1 1/2" I.D. Iron Pipe that marks the Southwest corner of Lot 42 of Snover's Prospect Heights Addition to Fort Atkinson; Thence N89°19'56"E, along the South line of Lot 41 and said Lot 42 of Snover's Prospect Heights Addition to Fort Atkinson and the North line of Outlot "A" of Pfafflin Plat, a distance of 192.67 feet, to a Found 1" Iron Rod that marks the Northeast corner of said Outlot "A" and to a point of curvature said curve having it's center point in the Easterly direction, a radius of 180.00 feet, a delta angle of 09°35'31", a chord bearing of S05°28'15"E, a chord distance of 30.10 feet; Thence Southeasterly along the arc of said curve, a distance of 30.13 feet, to a Found 1 1/2" Iron Pipe that marks the Southeast corner of said Outlot "A"; Thence S89°10'27"W, along the South line of said Outlot "A", a distance of 89.56 feet, to a Found 1 1/2" Iron Pipe that marks the Northwest corner of Lot 5 of the Pflafflin Plat; Thence S00°45'09"E, along the West line of Lots 4 and Lot 5 of said Pfafflin Plat, a distance of 149.62 feet, to a Set 3/4"x18" Iron Rebar (1.502 lbs/lin ft) w/orange plastic cap stamped "J.C. Kannard P.L.S. S-2248"; Thence S89°17'39"W, a distance of 382.06 feet, to the POINT OF BEGINNING, containing 71,491 Square Feet or 1.641 Acres of land, more or less.