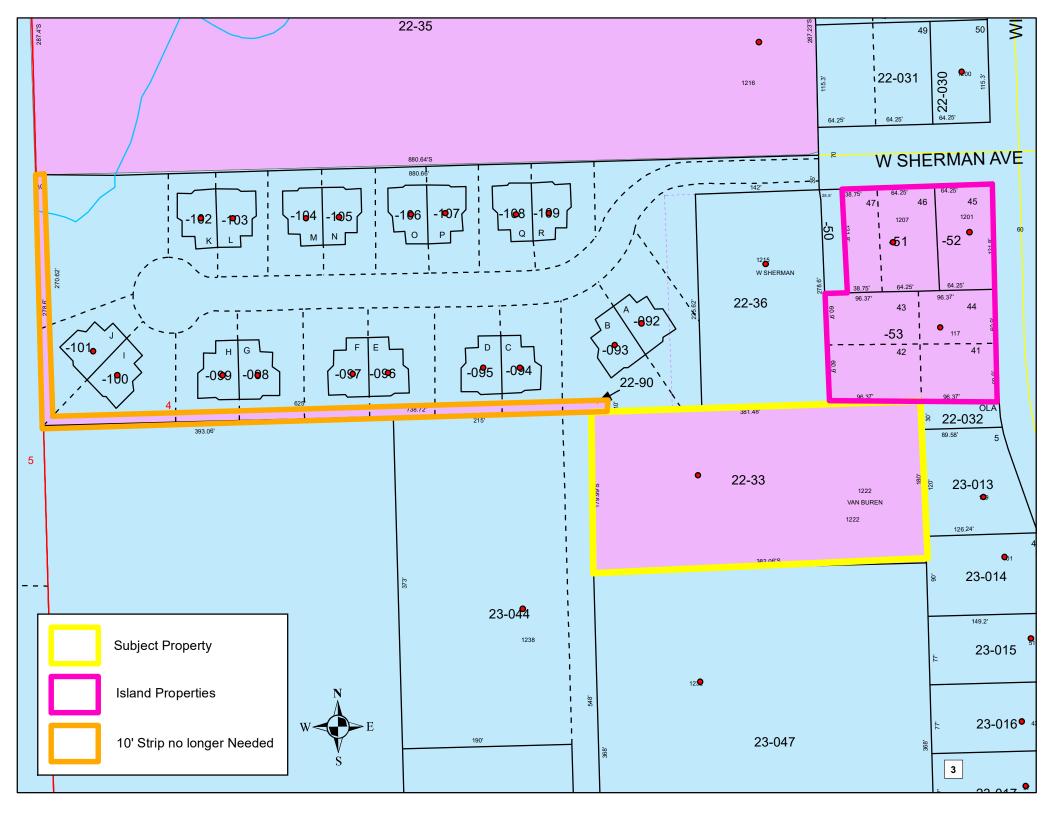

## PETITION FOR ANNEXATION TO THE CITY OF FORT ATKINSON

Address(es) of Property: 1222 VAN BUREN ST. FORT ATKINSON, W. 53538

Parcel Number(s): 016-0514-0422-033

The current population or territory to be annexed and/or attached is 2 persons.

| Petitioner: Anderson                                                                                  | Petition Number: 14696                |
|-------------------------------------------------------------------------------------------------------|---------------------------------------|
| 1. Territory to be annexed: From TOWN OF KOSHKONO                                                     | NG To CITY OF FORT ATKINSON           |
| 2. Area (Acres): <u>1.5 76</u>                                                                        |                                       |
| 3. Pick one: K Property Tax Payments                                                                  | OR   Boundary Agreement               |
| a. Annual town property tax on territory to be annexed:                                               | a. Title of boundary agreement        |
| \$ <del>2915-95-</del> 543.19                                                                         | b. Year adopted                       |
| b. Total that will be paid to Town                                                                    | c. Participating jurisdictions        |
| (annual tax multiplied by 5 years): <u>2, 715.95</u>                                                  | d. Statutory authority (pick one)     |
| c. Paid by: 🗶 Petitioner 🛛 City 🗂 Village                                                             | □ s.66.0307 □ s.66.0225 □ s.66.0301   |
| - 🖸 Other:                                                                                            |                                       |
| 4. Resident Population: Electors: 2 Total:                                                            | <u>&amp;</u>                          |
| 5. Approximate present land use of territory:                                                         |                                       |
| Residential: <u>100</u> % Recreational:% Co                                                           | ommercial:% Industrial:%              |
| Undeveloped:%                                                                                         |                                       |
| 6. If territory is undeveloped, what is the <b>anticipated use</b> ?                                  |                                       |
| Residential: <u>100</u> % Recreational:% Co                                                           | ommercial:% Industrial:%              |
| Other:%                                                                                               |                                       |
| Comments:                                                                                             | · · · · · · · · · · · · · · · · · · · |
| 7. Has a □ preliminary or □ final plat been submitted to the P<br>Plat Name: <u>Scheduled</u> for Sep | Plan Commission: 🗆 Yes 🗹 No           |
| Plat Name: Scheduled tor Sep                                                                          | temper                                |
| 8. What is the nature of land use adjacent to this territory in                                       | n the city or village?                |
| In the town? <u>Residential</u>                                                                       | · · · · · · · · · · · · · · · · · · · |
| 9. What are the <b>basic service needs</b> that precipitated the re                                   | quest for annexation?                 |
| 🗙 Sanitary sewer 🛛 🗴 Water supply 🗆                                                                   | Storm sewers                          |
| □ Police/Fire protection □ EMS □                                                                      | Zoning                                |
| Other                                                                                                 | ·                                     |