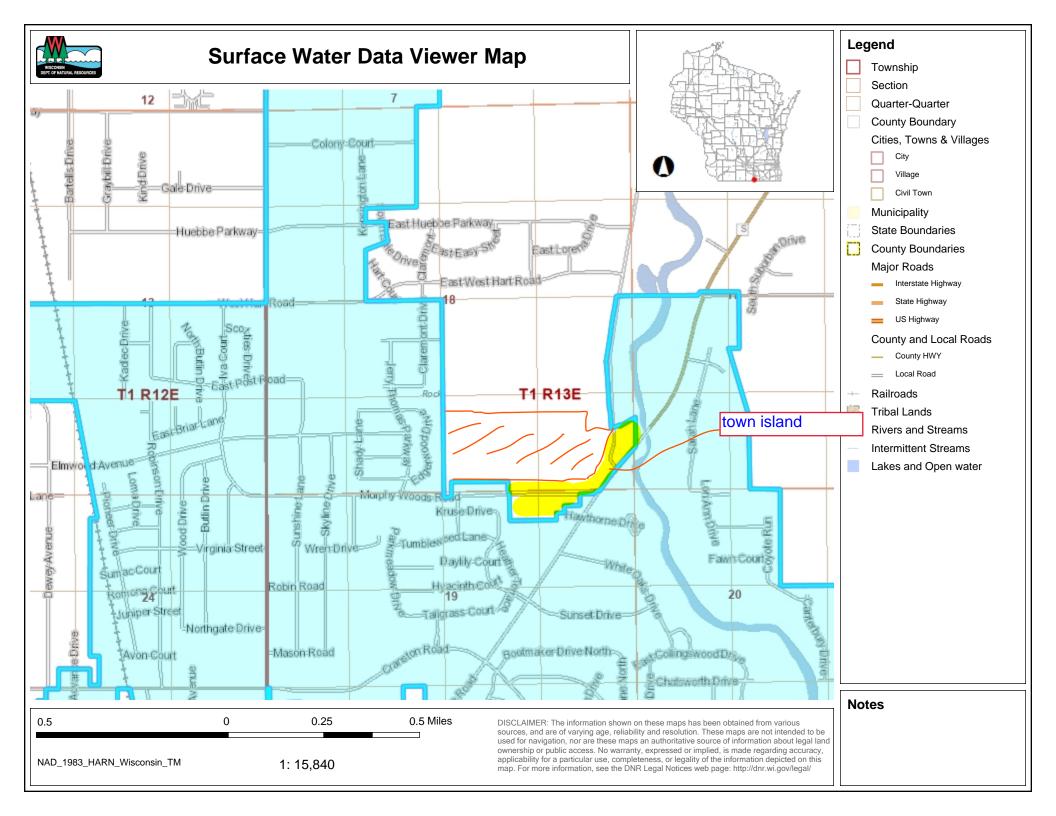

## PETITION FOR ANNEXATION AND/OR ATTACHMENT TO THE CITY OF BELOIT

| Address of Property: PINS:                                                                                                                                                                                                                                                                                                                                                                                                                                                                                                                                                                                                                                                                                                 | 6-19-207, 6-19-2                                                                                                                                                                                                                                                                                                                                                                                                                                                                                                                                                                                                                                                                                                                                                                                                                                                                                                                                                                                                                                                                                                                                                                                                                                                                                                                                                                                                                                                                                                                                                                                                                                                                                                                                                                                                                                                                                                                                                                                                                                                                                                               | 206, 6-19-205, 6-19                     | -208.1                                            |                                                       |  |  |  |
|----------------------------------------------------------------------------------------------------------------------------------------------------------------------------------------------------------------------------------------------------------------------------------------------------------------------------------------------------------------------------------------------------------------------------------------------------------------------------------------------------------------------------------------------------------------------------------------------------------------------------------------------------------------------------------------------------------------------------|--------------------------------------------------------------------------------------------------------------------------------------------------------------------------------------------------------------------------------------------------------------------------------------------------------------------------------------------------------------------------------------------------------------------------------------------------------------------------------------------------------------------------------------------------------------------------------------------------------------------------------------------------------------------------------------------------------------------------------------------------------------------------------------------------------------------------------------------------------------------------------------------------------------------------------------------------------------------------------------------------------------------------------------------------------------------------------------------------------------------------------------------------------------------------------------------------------------------------------------------------------------------------------------------------------------------------------------------------------------------------------------------------------------------------------------------------------------------------------------------------------------------------------------------------------------------------------------------------------------------------------------------------------------------------------------------------------------------------------------------------------------------------------------------------------------------------------------------------------------------------------------------------------------------------------------------------------------------------------------------------------------------------------------------------------------------------------------------------------------------------------|-----------------------------------------|---------------------------------------------------|-------------------------------------------------------|--|--|--|
| Property is located in (circle of                                                                                                                                                                                                                                                                                                                                                                                                                                                                                                                                                                                                                                                                                          | ne):                                                                                                                                                                                                                                                                                                                                                                                                                                                                                                                                                                                                                                                                                                                                                                                                                                                                                                                                                                                                                                                                                                                                                                                                                                                                                                                                                                                                                                                                                                                                                                                                                                                                                                                                                                                                                                                                                                                                                                                                                                                                                                                           | wn of Turtle                            | Town                                              | of Beloit                                             |  |  |  |
| If applicable, please circle the Town of Turtle island in which the property is located:                                                                                                                                                                                                                                                                                                                                                                                                                                                                                                                                                                                                                                   |                                                                                                                                                                                                                                                                                                                                                                                                                                                                                                                                                                                                                                                                                                                                                                                                                                                                                                                                                                                                                                                                                                                                                                                                                                                                                                                                                                                                                                                                                                                                                                                                                                                                                                                                                                                                                                                                                                                                                                                                                                                                                                                                |                                         |                                                   |                                                       |  |  |  |
| Lindale Place                                                                                                                                                                                                                                                                                                                                                                                                                                                                                                                                                                                                                                                                                                              | Turtle Ridge                                                                                                                                                                                                                                                                                                                                                                                                                                                                                                                                                                                                                                                                                                                                                                                                                                                                                                                                                                                                                                                                                                                                                                                                                                                                                                                                                                                                                                                                                                                                                                                                                                                                                                                                                                                                                                                                                                                                                                                                                                                                                                                   | Sherwood Drive                          |                                                   | N/A                                                   |  |  |  |
| If this property is located within the Town of Turtle, is it located within the <b>Boundary Adjustment</b> Area as outlined in the <u>Cooperative Boundary Agreement between the City of Beloit and Town of Turtle</u> ? (If you are not sure, please leave blank for Planning staff to answer.)  YES NO                                                                                                                                                                                                                                                                                                                                                                                                                   |                                                                                                                                                                                                                                                                                                                                                                                                                                                                                                                                                                                                                                                                                                                                                                                                                                                                                                                                                                                                                                                                                                                                                                                                                                                                                                                                                                                                                                                                                                                                                                                                                                                                                                                                                                                                                                                                                                                                                                                                                                                                                                                                |                                         |                                                   |                                                       |  |  |  |
| The current population or terri                                                                                                                                                                                                                                                                                                                                                                                                                                                                                                                                                                                                                                                                                            | tory to be annexed                                                                                                                                                                                                                                                                                                                                                                                                                                                                                                                                                                                                                                                                                                                                                                                                                                                                                                                                                                                                                                                                                                                                                                                                                                                                                                                                                                                                                                                                                                                                                                                                                                                                                                                                                                                                                                                                                                                                                                                                                                                                                                             | d and/or attached is _                  | 0                                                 | persons.                                              |  |  |  |
| We the undersigned, constituting all of the owners of the real property in Rock County, Wisconsin, lying contiguous to the City of Beloit, or lying in a town island, respectfully petition the City Council of the City of Beloit to annex the territory described and shown on the attached scale map to the City of Beloit, Rock County, Wisconsin. (Plat of Annexation or Attachment must include a legal description of the subject property.)  We the undersigned, elect that this annexation shall take effect to the full extent consistent with outstanding priorities of other annexation, incorporation or consolidation proceedings, if any.  We further respectfully request that this property be zoned   R2 |                                                                                                                                                                                                                                                                                                                                                                                                                                                                                                                                                                                                                                                                                                                                                                                                                                                                                                                                                                                                                                                                                                                                                                                                                                                                                                                                                                                                                                                                                                                                                                                                                                                                                                                                                                                                                                                                                                                                                                                                                                                                                                                                |                                         |                                                   |                                                       |  |  |  |
| with outstanding priorities of o                                                                                                                                                                                                                                                                                                                                                                                                                                                                                                                                                                                                                                                                                           | other annexation, i                                                                                                                                                                                                                                                                                                                                                                                                                                                                                                                                                                                                                                                                                                                                                                                                                                                                                                                                                                                                                                                                                                                                                                                                                                                                                                                                                                                                                                                                                                                                                                                                                                                                                                                                                                                                                                                                                                                                                                                                                                                                                                            | ncorporation or conso                   |                                                   |                                                       |  |  |  |
| with outstanding priorities of of<br>We further respectfully reques                                                                                                                                                                                                                                                                                                                                                                                                                                                                                                                                                                                                                                                        | other annexation, i                                                                                                                                                                                                                                                                                                                                                                                                                                                                                                                                                                                                                                                                                                                                                                                                                                                                                                                                                                                                                                                                                                                                                                                                                                                                                                                                                                                                                                                                                                                                                                                                                                                                                                                                                                                                                                                                                                                                                                                                                                                                                                            | y be zoned R2                           | olidation proc                                    | eedings, if any.                                      |  |  |  |
| with outstanding priorities of o                                                                                                                                                                                                                                                                                                                                                                                                                                                                                                                                                                                                                                                                                           | other annexation, i                                                                                                                                                                                                                                                                                                                                                                                                                                                                                                                                                                                                                                                                                                                                                                                                                                                                                                                                                                                                                                                                                                                                                                                                                                                                                                                                                                                                                                                                                                                                                                                                                                                                                                                                                                                                                                                                                                                                                                                                                                                                                                            | y be zoned R2  me: Ad  130 E.E          | dress:                                            | Date:                                                 |  |  |  |
| with outstanding priorities of of<br>We further respectfully reques                                                                                                                                                                                                                                                                                                                                                                                                                                                                                                                                                                                                                                                        | other annexation, i                                                                                                                                                                                                                                                                                                                                                                                                                                                                                                                                                                                                                                                                                                                                                                                                                                                                                                                                                                                                                                                                                                                                                                                                                                                                                                                                                                                                                                                                                                                                                                                                                                                                                                                                                                                                                                                                                                                                                                                                                                                                                                            | y be zoned R2  me: Ad  130 E.E          | olidation proc                                    | Date:                                                 |  |  |  |
| We further respectfully reques  Owner/Petitioner Signature:  Personally came before me the  Lack Hutsoy                                                                                                                                                                                                                                                                                                                                                                                                                                                                                                                                                                                                                    | Print Nation of the state of th | me: Ad HSON Swiffor  me known to be the | Idress: Wand Are Belat wa                         | Date:  9/u/24  \$3511  the above named,               |  |  |  |
| with outstanding priorities of of We further respectfully request Owner/Petitioner Signature:                                                                                                                                                                                                                                                                                                                                                                                                                                                                                                                                                                                                                              | Print National Action of the that this property of the thin thin this property of the thin thin thin this property of the thin thin thin this property of the thin thin thin thin thin thin thin thin                                                                                                                                                                                                                                                                                                                                                                                                                                                                                                                                                                                                                          | me: Ad HSON Swiffor  me known to be the | Idress:  Trand Are  Belat was  (year)  persons wh | Date: 9/u/v4  S3511  the above named, no executed the |  |  |  |