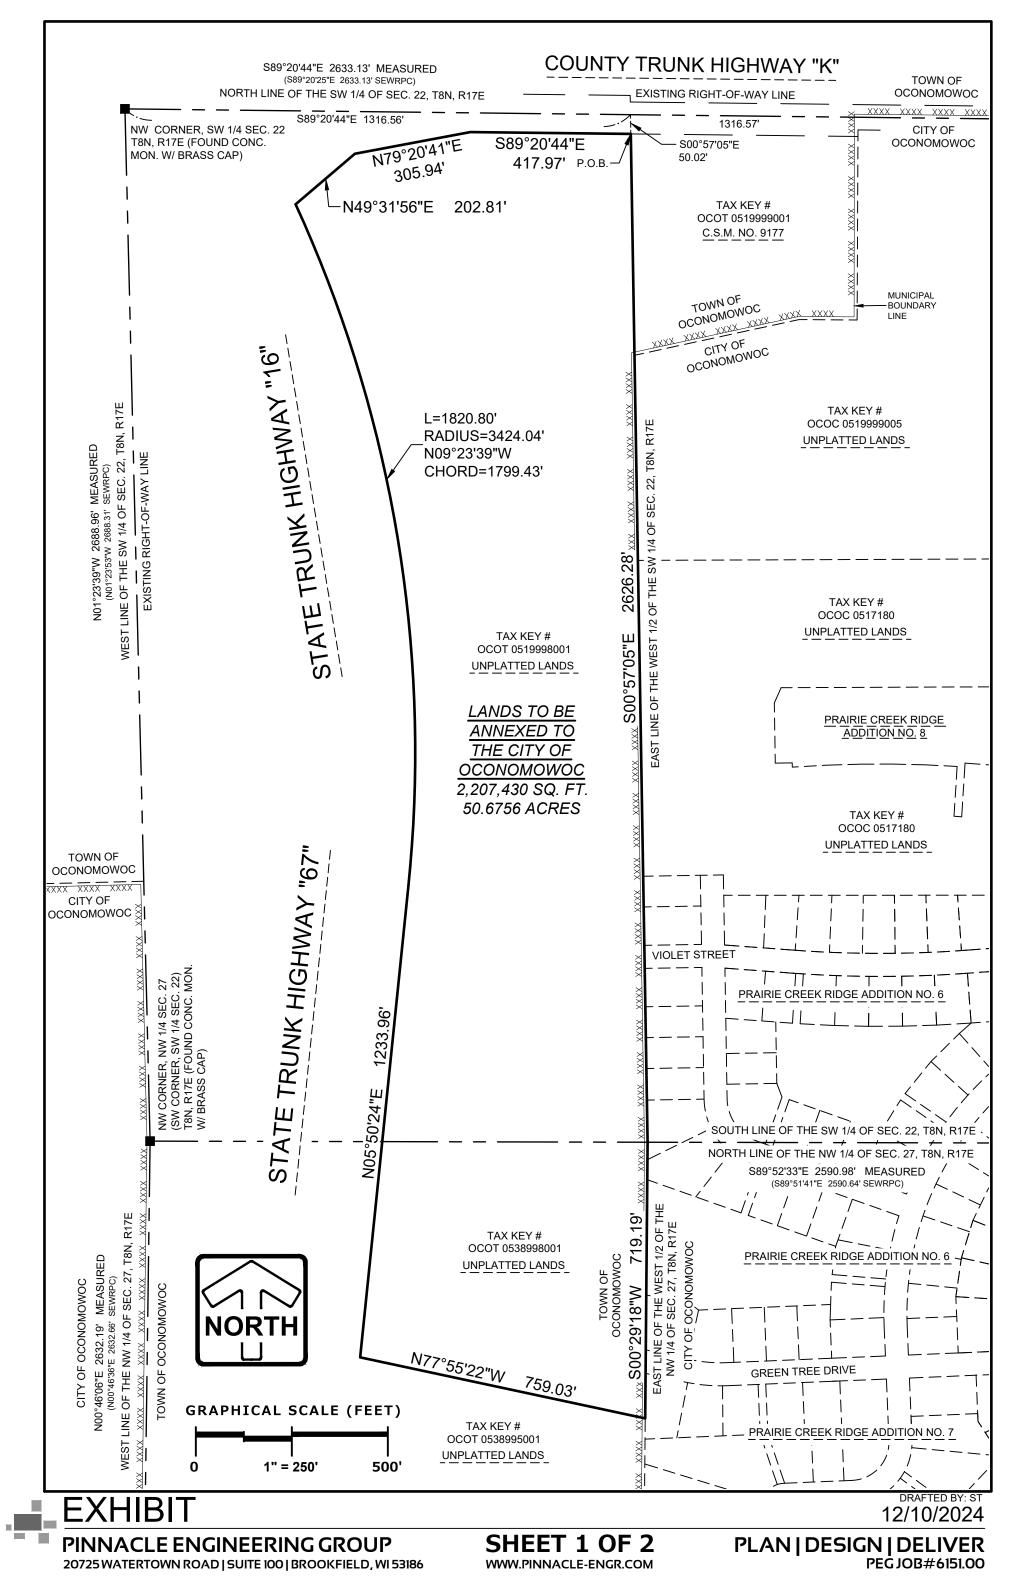

Being a part of the Southwest 1/4 and Northwest 1/4 of the Southwest 1/4 of Section 22 and part of the Northwest 1/4 of the Northwest 1/4 of Section 27, all in Township 8 North, Range 17 East, Town of Oconomowoc, Waukesha County, Wisconsin, described as follows:

Commencing at the northwest corner of the Southwest 1/4 of said Section 22; thence South 89°20'44" East along the north line of said Southwest 1/4, 1316.56 feet to the east line of the West 1/2 of the Southwest 1/4; thence South 00°57'05" East along said east line, 50.02 feet to the Point of Beginning;

Thence continuing South 00°57'05" East along said east line, 2626.28 feet to the south line of said Southwest 1/4; thence South 00°29'18" West along the east line of the West 1/2 of the Northwest 1/4 of said Section 27, 719.19 feet to the right of way line of State Trunk Highway "67" / State Trunk Highway "16"; thence North 77°55'22" West along said right of way line, 759.03 feet; thence North 05°50'24" East along said right of way line, 1233.96 feet to a point of curvature; thence northwesterly 1820.80 feet along the arc of said curve to the left and said right of way line, whose radius is 3424.04 feet and whose chord bears North 09°23'39" West, 1799.43 feet; thence North 49°31'56" East along said right of way line of County Trunk Highway "K"; thence South 89°20'44" East along said south right of way line, 417.97 feet to the Point of Beginning.

Containing 2,207,430 square feet (50.6756 acres of land)

The territory comprising this legal description is shown on the attached scale map as Exhibit

The population of this territory is zero (0).

| Signature of Petitioner                                                                                     | Date of<br>Signing | Owner or<br>Elector | Address                                             |
|-------------------------------------------------------------------------------------------------------------|--------------------|---------------------|-----------------------------------------------------|
| CEDAR HOME FARMS, a general<br>partnership<br>By: <u>Remelled Bound Line</u><br>Kenneth R. Rosenow, Partner | 1-2-10-24          | Owner               | N67W36845 County<br>Hwy. K,<br>Oconomowoc, WI 53066 |

#### LEGAL DESCRIPTION OF LANDS TO BE ANNEXED TO THE CITY OF OCONOMOWOC:

Being a part of the Southwest 1/4 and Northwest 1/4 of the Southwest 1/4 of Section 22 and part of the Northwest 1/4 of the Northwest 1/4 of Section 27, all in Township 8 North, Range 17 East, Town of Oconomowoc, Waukesha County, Wisconsin, described as follows:

Thence continuing South 00°57'05" East along said east line, 2626.28 feet to the south line of said Southwest 1/4; thence South 00°29'18" West along the east line of the West 1/2 of the Northwest 1/4 of said Section 27, 719.19 feet to the right of way line of State Trunk Highway "67" / State Trunk Highway "16"; thence North 77°55'22" West along said right of way line, 759.03 feet; thence North 05°50'24" East along said right of way line, 1233.96 feet to a point of curvature; thence northwesterly 1820.80 feet along the arc of said curve to the left and said right of way line, whose radius is 3424.04 feet and whose chord bears North 09°23'39" West, 1799.43 feet; thence North 49°31'56" East along said right of way, 202.81 feet; thence North 79°20'41" East along said right of way, 305.94 feet to the south right of way line of County Trunk Highway "K"; thence South 89°20'44" East along said south right of way line, 417.97 feet to the Point of Beginning.

Containing 2,207,430 square feet (50.6756 acres of land)