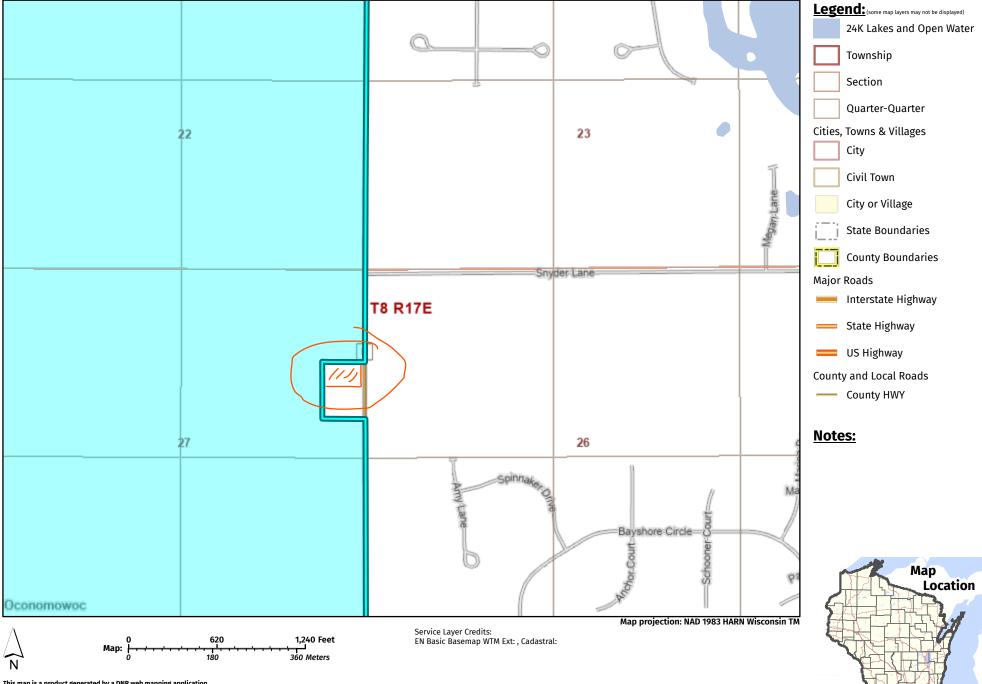

Permanent Index Number: OCOT0537999 Common Address: W360N6289 BROWN ST, Oconomowoc, WI 53066

The territory comprising this legal description is shown on the attached scale map as Exhibit A.

The population of this territory is 0.

Permanent Index Number: OCOT0537999 Common Address: W360N6289 BROWN ST, Oconomowoc, WI 53066