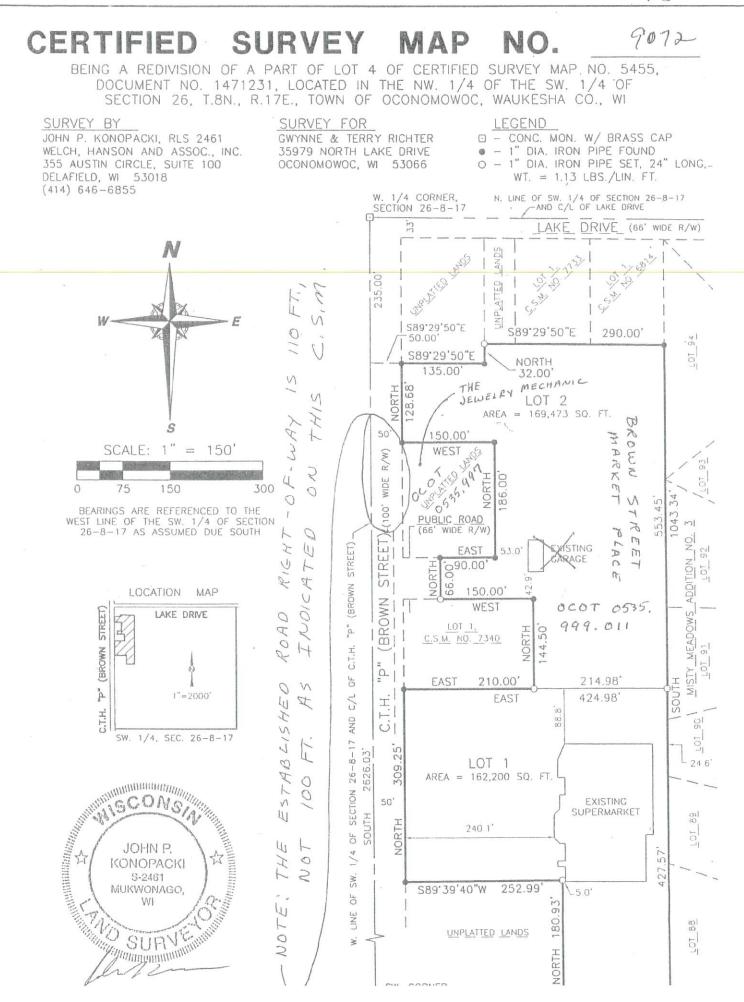

# CERTIFIED SURVEY MAP NO. 9072

BEING A REDIVISION OF A PART OF LOT 4 OF CERTIFIED SURVEY MAP. NO. 5455, DOCUMENT NO. 1471231, LOCATED IN THE NW. 1/4 OF THE SW. 1/4 OF SECTION 26, T.8N., R.17E., TOWN OF OCONOMOWOC, WAUKESHA CO., WI

Tax Key: OCOT 0535.997 Address: W359 N5930 Brown Street

Parcel "B":

Lot Two (2) of Certified Survey Map No. 9072, recorded in the Office of the Register of Deeds for Waukesha County in Volume 81 of Certified Survey Maps, page 314 as Document No. 2602093, being a redivision of part of Lot 4 of Certified Survey Map No. 5455, Document No. 1471231, located in the NW ¼ of the SW ¼ of Section 26, Township 8 North, Range 17 East, Town of Oconomowoc, Waukesha County, Wisconsin.