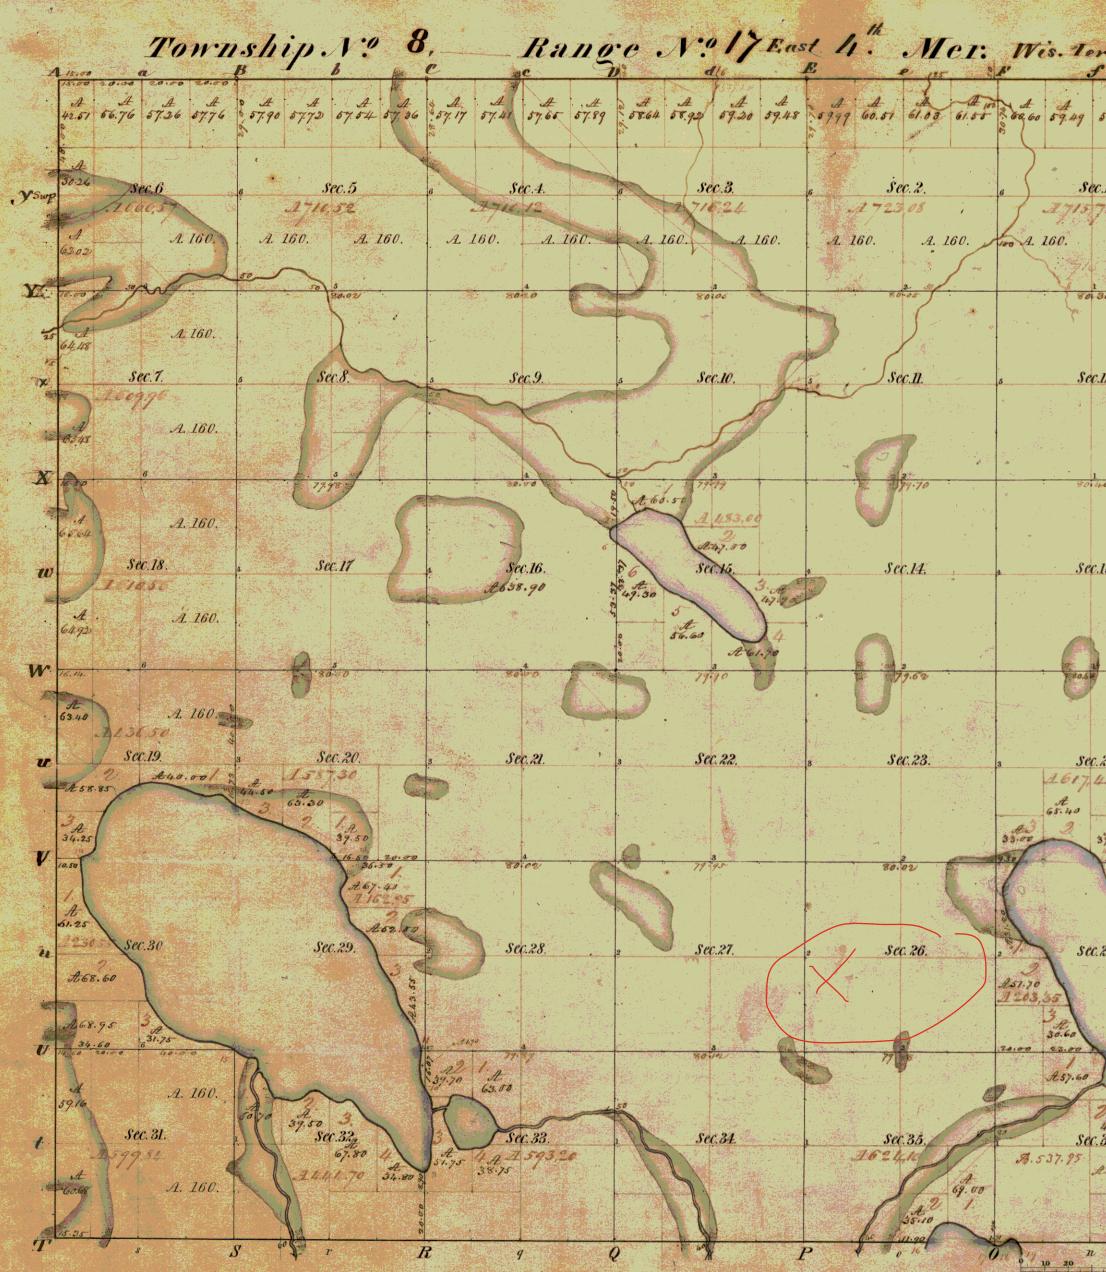

#### Exhibit A

Parcel "A":

All that part of the Northwest 1/4 of the Southwest 1/4 of Section 26, Township 8 North, Range 17 East, in the Town of Oconomowoc, Waukesha County, Wisconsin, bounded and described as follows: Commencing at the quarter post in the West line of Section 26; thence South along the West line of said Section 364.12 feet to the place of beginning; thence continuing South along the West line of the section 186 feet; thence East 200 feet; thence North 186 feet; thence west 200 feet to the place of beginning.

Tax Key: OCOT 0535.997 Address: W359 N5930 Brown Street

Parcel "B":

Lot Two (2) of Certified Survey Map No. 9072, recorded in the Office of the Register of Deeds for Waukesha County in Volume 81 of Certified Survey Maps, page 314 as Document No. 2602093, being a redivision of part of Lot 4 of Certified Survey Map No. 5455, Document No. 1471231, located in the NW ¼ of the SW ¼ of Section 26, Township 8 North, Range 17 East, Town of Oconomowoc, Waukesha County, Wisconsin.

#### OCOT 0535.997 (also known as W359 N5930 Brown Street)

The property is not shown properly on a scaled map. The Map is not to scale and the area of annexation is on a CSM for an adjacent property, which was enlarged to show it on a map. The proposed shape of the proposed annexation is not homogeneous with the City of Oconomowoc. The City of Oconomowoc is located across a County Truck Highway and all parcels currently on this side (east side) of the County Trunk Highway are located in the Town of Oconomowoc and provided Town Services. This petition was not dropped off at the Village Hall until after the Town had merged with the Village. In addition, the annexation request was signed on December 31, 2024, after the Town/Village Merger was initiated. Therefore, the annexation is not valid. Rules of Prior Precedence must be used in this situation as the Town /Village merger, which proceeded first, has precedence. Therefore, this annexation is against the public interest.