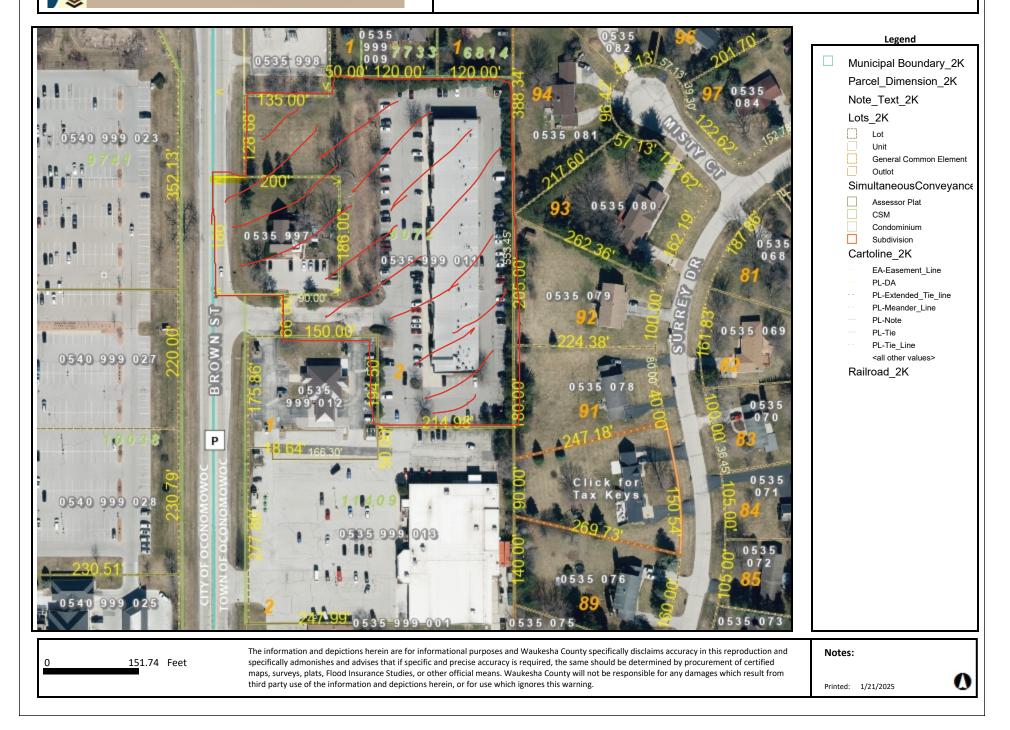

#### OCOT 0535.997 (also known as W359 N5930 Brown Street)

The property is not shown properly on a scaled map. The Map is not to scale and the area of annexation is on a CSM for an adjacent property, which was enlarged to show it on a map. The proposed shape of the proposed annexation is not homogeneous with the City of Oconomowoc. The City of Oconomowoc is located across a County Truck Highway and all parcels currently on this side (east side) of the County Trunk Highway are located in the Town of Oconomowoc and provided Town Services. This petition was not dropped off at the Village Hall until after the Town had merged with the Village. In addition, the annexation request was signed on December 31, 2024, after the Town/Village Merger was initiated. Therefore, the annexation is not valid. Rules of Prior Precedence must be used in this situation as the Town /Village merger, which proceeded first, has precedence. Therefore, this annexation is against the public interest.

#### OCOT 0535.999.011 (also Known as W359 N5848 Brown Street)

The property is not shown properly on a scaled map. The legal description given with the annexation request is not contiguous to the City as it does not include the right of way of Brown Street. The Map is not drawn to scale and the area of annexation is on a CSM which was enlarged. The proposed shape of the proposed annexation is not homogeneous with the City of Oconomowoc. The City of Oconomowoc is located across County Truck Highway and all parcels currently on this side (east side) of the County Trunk Highway are located in the Town of Oconomowoc and provided Town Services. This petition was not dropped off at the Village Hall until after the Town had merged with the Village. In addition, the annexation request was signed on December 31, 2024, after the Town/Village Merger was initiated. Therefore, the annexation is not valid. Rules of Prior Precedence must be used in this situation as the Town /Village merger, which proceeded first, has precedence. Therefore, this annexation does not comply with Wis. State Stats and is against the public interest.