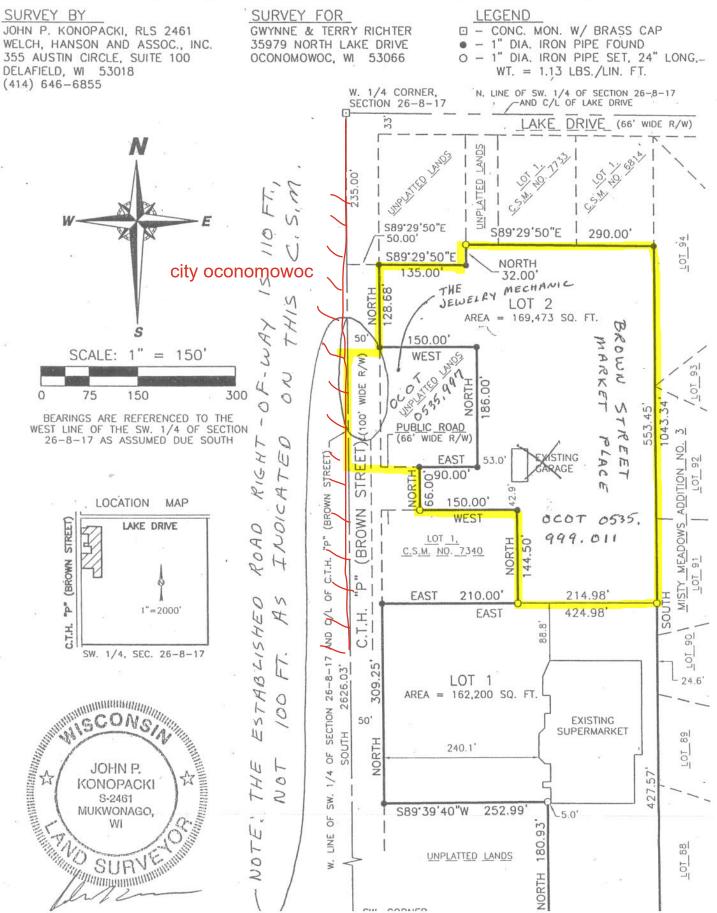

# CERTIFIED SURVEY MAP NO. 9072

BEING A REDIVISION OF A PART OF LOT 4 OF CERTIFIED SURVEY MAP. NO. 5455, DOCUMENT NO. 1471231, LOCATED IN THE NW. 1/4 OF THE SW. 1/4 OF SECTION 26, T.8N., R.17E., TOWN OF OCONOMOWOC, WAUKESHA CO., WI

#### OCOT 0535.997 (also known as W359 N5930 Brown Street)

The property is not shown properly on a scaled map. The Map is not to scale and the area of annexation is on a CSM for an adjacent property, which was enlarged to show it on a map. The proposed shape of the proposed annexation is not homogeneous with the City of Oconomowoc. The City of Oconomowoc is located across a County Truck Highway and all parcels currently on this side (east side) of the County Trunk Highway are located in the Town of Oconomowoc and provided Town Services. This petition was not dropped off at the Village Hall until after the Town had merged with the Village. In addition, the annexation request was signed on December 31, 2024, after the Town/Village Merger was initiated. Therefore, the annexation is not valid. Rules of Prior Precedence must be used in this situation as the Town /Village merger, which proceeded first, has precedence. Therefore, this annexation is against the public interest.

#### OCOT 0535.999.011 (also Known as W359 N5848 Brown Street)

The property is not shown properly on a scaled map. The legal description given with the annexation request is not contiguous to the City as it does not include the right of way of Brown Street. The Map is not drawn to scale and the area of annexation is on a CSM which was enlarged. The proposed shape of the proposed annexation is not homogeneous with the City of Oconomowoc. The City of Oconomowoc is located across County Truck Highway and all parcels currently on this side (east side) of the County Trunk Highway are located in the Town of Oconomowoc and provided Town Services. This petition was not dropped off at the Village Hall until after the Town had merged with the Village. In addition, the annexation request was signed on December 31, 2024, after the Town/Village Merger was initiated. Therefore, the annexation is not valid. Rules of Prior Precedence must be used in this situation as the Town /Village merger, which proceeded first, has precedence. Therefore, this annexation does not comply with Wis. State Stats and is against the public interest.

#### Exhibit A

Parcel "A":

All that part of the Northwest 1/4 of the Southwest 1/4 of Section 26, Township 8 North, Range 17 East, in the Town of Oconomowoc, Waukesha County, Wisconsin, bounded and described as follows: Commencing at the quarter post in the West line of Section 26; thence South along the West line of said Section 364.12 feet to the place of beginning; thence continuing South along the West line of the section 186 feet; thence East 200 feet; thence North 186 feet; thence west 200 feet to the place of beginning.

Tax Key: OCOT 0535.997 Address: W359 N5930 Brown Street

Parcel "B":

Lot Two (2) of Certified Survey Map No. 9072, recorded in the Office of the Register of Deeds for Waukesha County in Volume 81 of Certified Survey Maps, page 314 as Document No. 2602093, being a redivision of part of Lot 4 of Certified Survey Map No. 5455, Document No. 1471231, located in the NW ¼ of the SW ¼ of Section 26, Township 8 North, Range 17 East, Town of Oconomowoc, Waukesha County, Wisconsin.

Tax Key: OCOT 0535.999.011 Address: W359 N5848 Brown Street