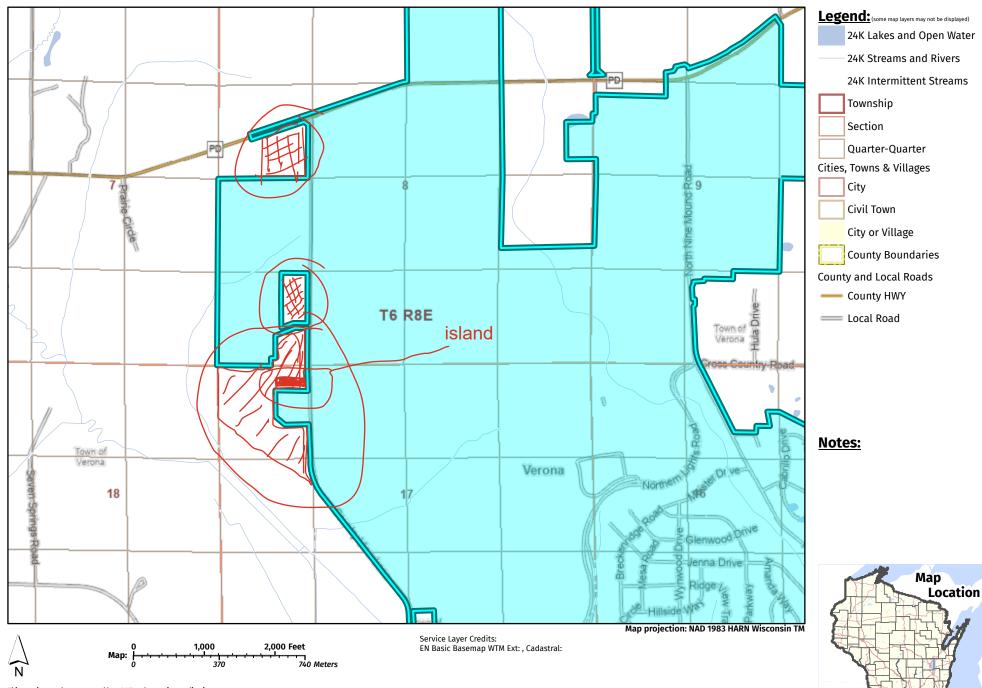

The "Territory" proposed for annexation from the Town of Verona to the City of Verona is more particularly described on the attached Exhibit A, and is shown on the scaled map attached as Exhibit B. The Territory is located in Dane County, Wisconsin.

#### **EXHIBIT B** LANDS TO BE ANNEXED TO THE CITY OF VERONA N72°16' 26"E N71°38' 02 S53°50′38″E \_ /72.38 NO0°40′18″, 591.98′ S00°40′04″W Parcel 1 749.40 TPP 286-2022-119-4.01 474,256 SF (10.8874 acres) WEST 1/4 SECTION 08 N89°35′56″E 592.36 `\$89°36′33″w CENTER CORNER 679.19 SECTION 08 TO6N RO8E RdTO6N RO8E ViewCountry S89°47′44″E S89°47'59"E 889.39'-369.07 **LEGEND** NOO%46'50"E 1323.29' **ANNEXATION** show curve and line data **BOUNDARY** , 80 100°27 **CURRENT MUNICIPAL** LIMITS 272,299 SF AREA EXCLUDED FROM CITY OF VERONA ANNEXATION MUNICIPAL (6.2511 acres) BOUNDARY Parcel 2 N00°27′08″E 329.43 S89°09′22″E E\_S00°27 58.00 N00°27′08″E 105.73 SW CORNER SECTION 08-N89°09′22″W TO6N RO8E S89°09′53″E SOUTH 1\(\frac{1}{4}\) 766.06 445.56 island SECTION 08 ,23, S00°23′10″W TO6N RO8E 189.91 Parcel 3 GRID NORTH WISCONSIN COUNTY COORDINATE SYSTEM S00°25′37″W 1,362,252 SF 369.45′ (31.2730 acres) DANE ZONE 83/2011 N88°26′46″E 600 336.24 S49°40′58″E 170.10 SCALE 1" = 600' INTERGOVERNMENTAL AGREEMENT 542. BOUNDARY AL =270.45' R=788.00' ChB=S11°26′24″E ChL =269.13 D'ONOFRIO KOTTKE AND ASSOCIATES, INC. 7550 Westward Wey, Madison, WI 55717 Phone: 608.835.7550 \* Pex: 608.835.1089 YOUR NATURAL RESOURCE FOR LAND DEVELOPMENT File: U:\User\2305101\Surveying\Annexations\2024\Drawings\2305101 Annex2024 ExA.dwg EXHIBIT B Plotted: Nov 21, 2024 - 7:04pm