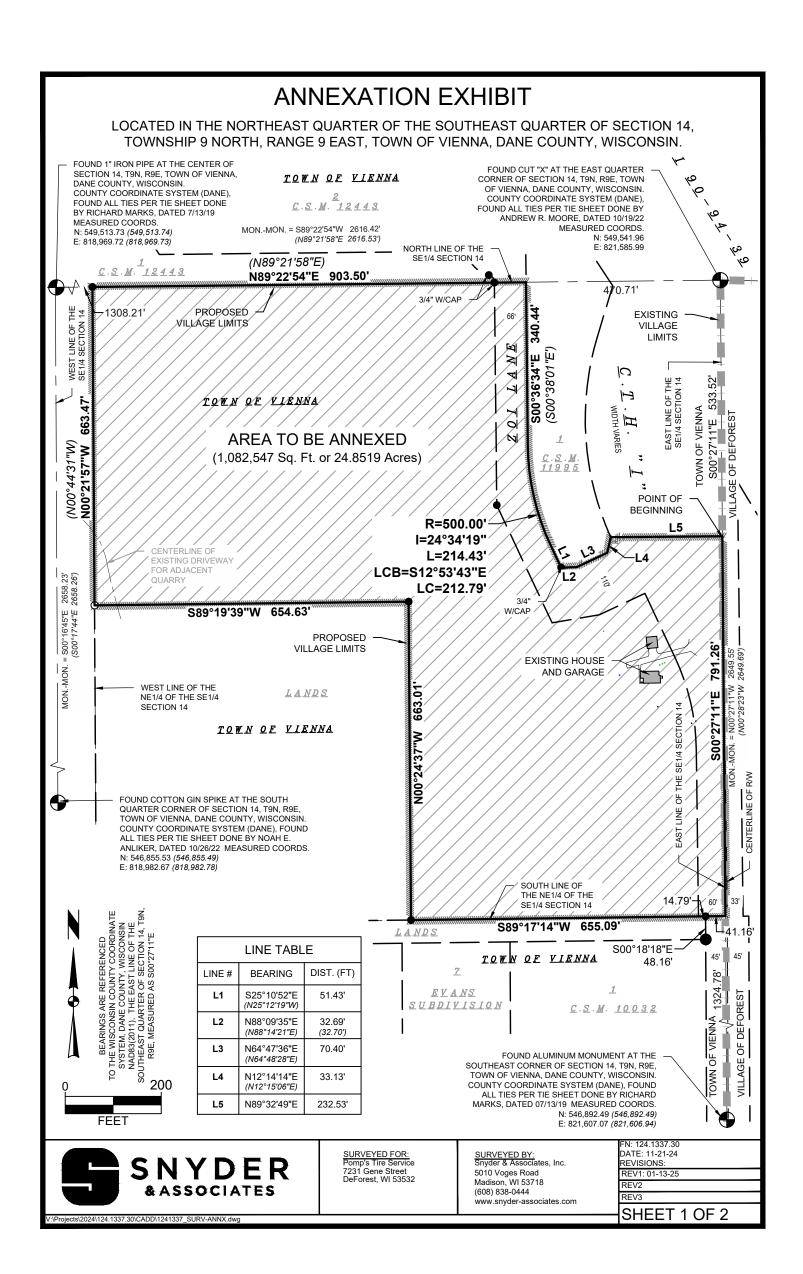

# ANNEXATION EXHIBIT

# ANNEXATION DESCRIPTION

Part of the Northeast Quarter of the Southeast Quarter of Section 14, Township 9 North, Range 9 East, in the Town of Vienna, Dane County, Wisconsin; more fully described as follows:

Commencing at the East Quarter corner of said Section 14; thence S00°27'11"E along the easterly line of the Southeast Quarter of said Section 14 and the Village of DeForest corporate limits, 533.52' to the point of beginning; thence continuing along said easterly line and said corporate limits, S00°27'11"E, 791.26' to the south line of the Northeast Quarter of the Southeast Quarter of said Section 14; thence along said south line, S89°17'14"W, 655.09'; thence N00°24'37"W, 663.01'; thence S89°19'39"W, 654.63 feet to the west line of the Northeast Quarter of the Southeast Quarter of said Section 14; thence along said west line, N00°21'57"W, 663.47' to the north line of the Southeast Quarter of said Section 14; thence along said north line, N89°22'54"E, 903.50' to the easterly right-of-way line of Zoi Lane; thence along said easterly right-of-way line, S00°36'34"E, 340.44' to a point of curvature; thence continuing along said easterly right-of-way line and the arc of a curve to the left through a central angle of 24°34'19", a radius of 500.00', an arc length of 214.43', and a chord bearing S12°53'43"E, 212.79'; thence continuing along said easterly right-of-way line S25°10'52"E, 51.43' to the northerly right-of-way line of said Zoi Lane; thence N88°09'35"E, 32.69' thence continuing along said northerly right-of-way line, N64°47'36"E, 70.40'; thence continuing along said northerly right-of-way line, N64°47'36"E, 70.40'; thence continuing along said northerly right-of-way line of C.T.H. "I"; thence N89°32'49"E, 232.53' to the point of beginning. This description contains approximately 1,082,547 square feet or 24.8519 acres.