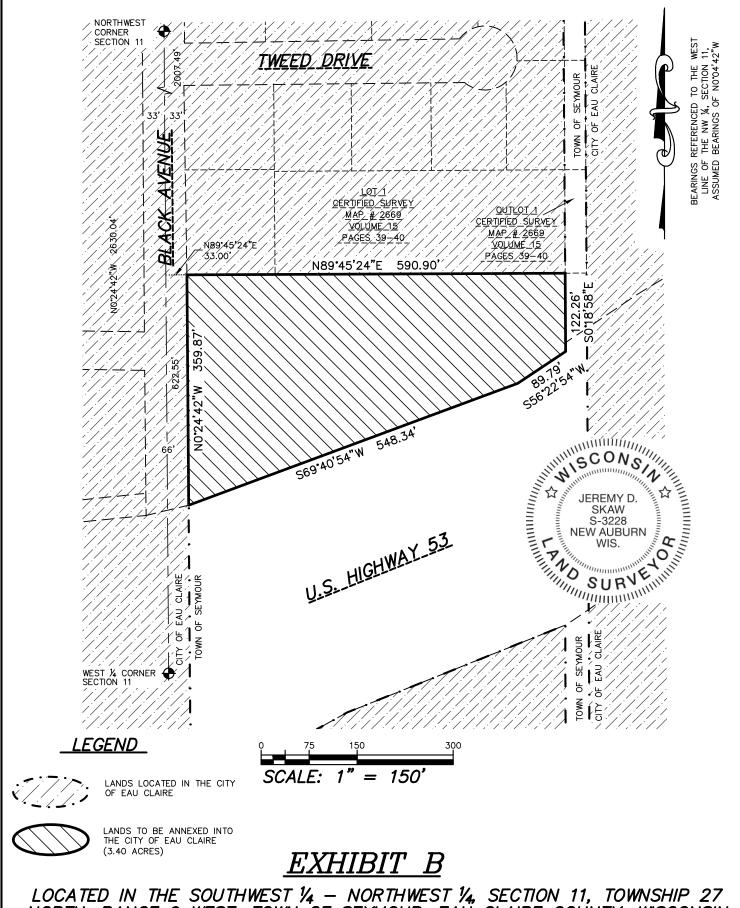

### **EXHIBIT A**

JANUARY 30, 2025

LEGAL DESCRIPTION OF LAND FOR PROPOSED ANNEXATION INTO THE CITY OF EAU CLAIRE;

A PARCEL OF LAND LOCATED IN THE SOUTHWEST 1/4 - NORTHWEST 1/4, SECTION 11, TOWNSHIP 27 NORTH, RANGE 9 WEST, TOWN OF SEYMOUR, EAU CLAIRE COUNTY, WISCONSIN BEING PART OF LOT 2, CERTIFIED SURVEY MAP #345, VOLUME 2 OF CERTIFIED SURVEY MAPS, PAGES 125-126, DOCUMENT #526280 AND BEING MORE PARTICULARLY DESCRIBED AS FOLLOWS:

COMMENCING AT THE WEST ¼ CORNER OF SECTION 11; THENCE N.00°24'42"W., ALONG THE WEST LINE OF THE NORTHWEST ¼ OF SECTION 11, 622.55 FEET; THENCE N.89°45'24"E., A DISTANCE OF 33.00 FEET TO THE POINT OF BEGINNING; THENCE N.89°45'24"E., A DISTANCE OF 590.90 FEET TO THE SOUTHEAST CORNER OF LOT 1, CERTIFIED SURVEY MAP #2669, VOLUME 15 OF CERTIFIED SURVEY MAPS, PAGES 39-40, DOCUMENT #1021270; THENCE S.00°18'58"E., A DISTANCE OF 122.26 FEET TO A POINT ON THE NORTH RIGHT OF WAY LINE OF U.S. HIGHWAY 53; THENCE S.56°22'54"W., ALONG SAID NORTHERLY RIGHT OF WAY LINE, A DISTANCE OF 89.79 FEET; THENCE S.69°40'54"W., ALONG SAID NORTHERLY RIGHT OF WAY LINE, A DISTANCE OF 548.34 FEET TO A POINT ON THE EASTERLY ROAD RIGHT OF WAY LINE OF BLACK AVENUE; THENCE N.00°24'42"W., ALONG SAID EASTERLY RIGHT OF WAY LINE, A DISTANCE OF 359.87 FEET TO THE POINT OF BEGINNING.

SAID AREA DESCRIBED IS 148,071 SQ.FT. MORE OR LESS.

LOCATED IN THE SOUTHWEST 1/4 — NORTHWEST 1/4, SECTION 11, TOWNSHIP 27 NORTH, RANGE 9 WEST, TOWN OF SEYMOUR, EAU CLAIRE COUNTY, WISCONSIN BEING PART OF LOT 2, CERTIFIED SURVEY MAP #345, VOLUME 2 OF CERTIFIED SURVEY MAPS, PAGES 125—126, DOCUMENT #526280