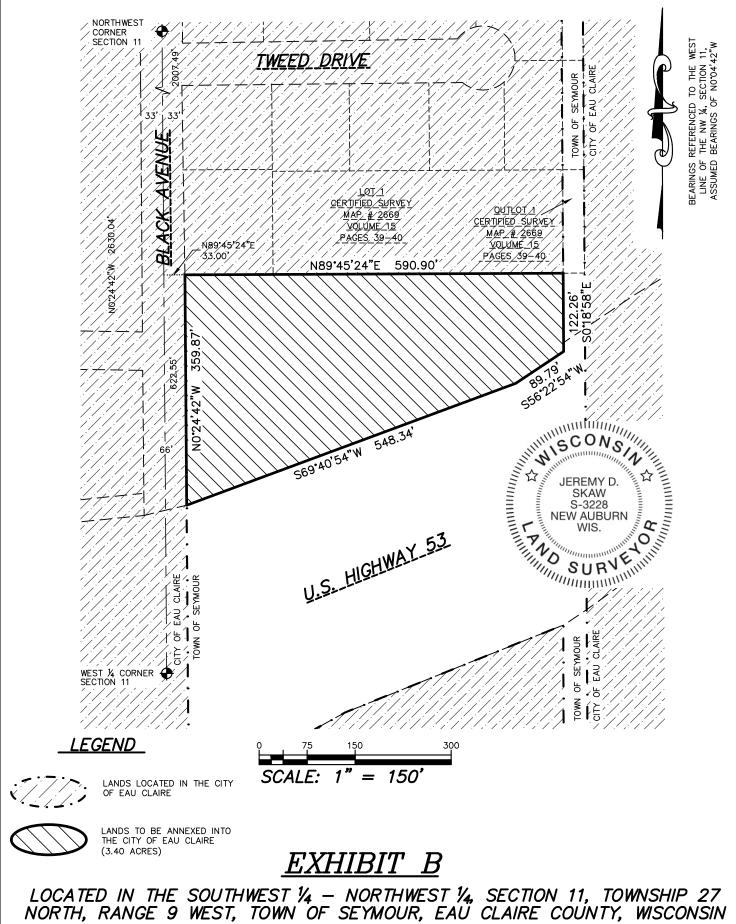

### **EXHIBIT A**

JANUARY 30, 2025

LEGAL DESCRIPTION OF LAND FOR PROPOSED ANNEXATION INTO THE CITY OF EAU CLAIRE;

A PARCEL OF LAND LOCATED IN THE SOUTHWEST 1/4 - NORTHWEST 1/4, SECTION 11, TOWNSHIP 27 NORTH, RANGE 9 WEST, TOWN OF SEYMOUR, EAU CLAIRE COUNTY, WISCONSIN BEING PART OF LOTS 2 & 3, CERTIFIED SURVEY MAP #345, VOLUME 2 OF CERTIFIED SURVEY MAPS, PAGES 125-126, DOCUMENT #526280 AND BEING MORE PARTICULARLY DESCRIBED AS FOLLOWS:

COMMENCING AT THE WEST ¼ CORNER OF SECTION 11; THENCE N.00°24'42"W., ALONG THE WEST LINE OF THE NORTHWEST ¼ OF SECTION 11, 622.55 FEET; THENCE N.89°45'24"E., A DISTANCE OF 33.00 FEET TO THE POINT OF BEGINNING; THENCE N.89°45'24"E., A DISTANCE OF 590.90 FEET TO THE SOUTHEAST CORNER OF LOT 1, CERTIFIED SURVEY MAP #2669, VOLUME 15 OF CERTIFIED SURVEY MAPS, PAGES 39-40, DOCUMENT #1021270; THENCE S.00°18'58"E., A DISTANCE OF 122.26 FEET TO A POINT ON THE NORTH RIGHT OF WAY LINE OF U.S. HIGHWAY 53; THENCE S.56°22'54"W., ALONG SAID NORTHERLY RIGHT OF WAY LINE, A DISTANCE OF 89.79 FEET; THENCE S.69°40'54"W., ALONG SAID NORTHERLY RIGHT OF WAY LINE, A DISTANCE OF 548.34 FEET TO A POINT ON THE EASTERLY ROAD RIGHT OF WAY LINE OF BLACK AVENUE; THENCE N.00°24'42"W., ALONG SAID EASTERLY RIGHT OF WAY LINE, A DISTANCE OF 359.87 FEET TO THE POINT OF BEGINNING.

SAID AREA DESCRIBED IS 148,071 SQ.FT. MORE OR LESS.

NORTH, RANGE 9 WEST, TOWN OF SEYMOUR, EAU CLAIRE COUNTY, WISCONSIN BEING PART OF LOTS 2 & 3, CERTIFIED SURVEY MAP #345, VOLUME 2 OF CERTIFIED SURVEY MAPS, PAGES 125-126, DOCUMENT #526280