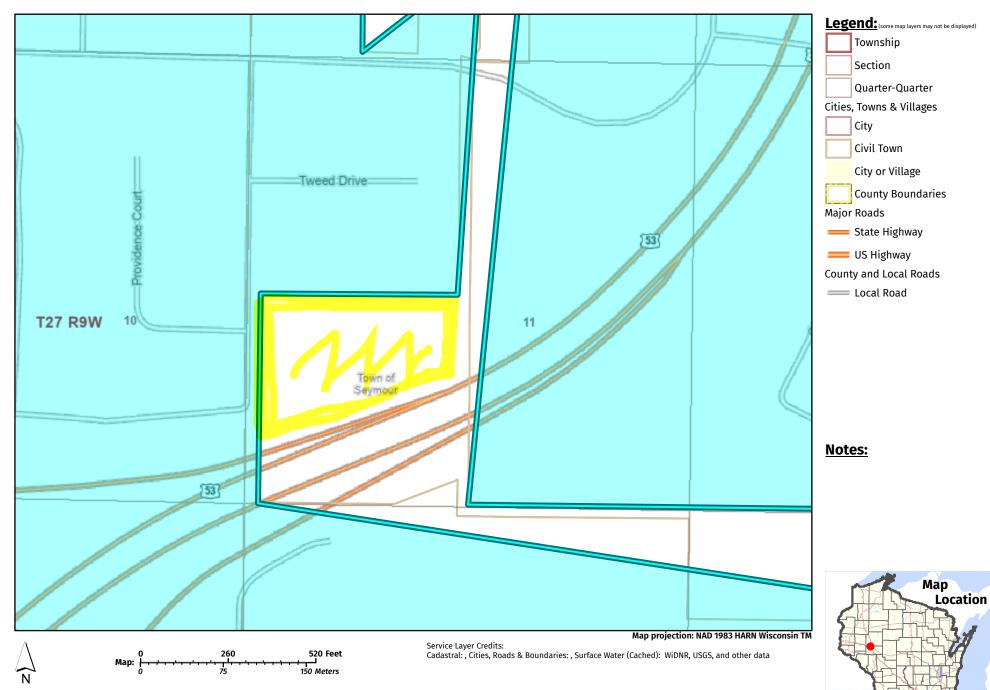

Legal Description of the proposed territory to be annexed is attached (Exhibit A). Scaled map of proposed territory to be annexed is attached (Exhibit B) parcel #1802022709112309001 & 1802022709112309002

The current population of such territory is 0.

We, undersigned, elected that this annexation shall take effect to the full extent consistent with outstanding priorities of other annexation, incorporation or consolidation proceedings, if any.