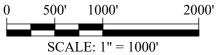

#### EXHIBIT B SCALE MAP OF THE TERRITORY TO BE ANNEXED

|         | CURVE TABLE |          |               |              |           |             |             |
|---------|-------------|----------|---------------|--------------|-----------|-------------|-------------|
| CURVE # | RADIUS      | LENGTH   | CHORD BEARING | CHORD LENGTH | DELTA     | TAN. IN     | TAN. OUT    |
| C1      | 7799.44'    | 458.41'  | S43°24'51"W   | 458.34'      | 3°22'03"  | S45°05'53"W | S41°43'50"W |
| C2      | 7479.44'    | 1680.58' | S41°13'35"W   | 1677.05'     | 12°52'26" | S47°39'48"W | S34°47'22"W |

| SHEET LOCATION | MAP |
|----------------|-----|
| NOT TO SCALE   |     |

|        | LINE TABLE  |          |  |  |
|--------|-------------|----------|--|--|
| LINE # | BEARING     | DISTANCE |  |  |
| L1     | N89°28'04"E | 468.33'  |  |  |
| L2     | S43°24'58"W | 200.00'  |  |  |
| L3     | S55°12'38"E | 152.85'  |  |  |
| L4     | S43°28'56"W | 25.27'   |  |  |
| L5     | N46°31'04"W | 30.00'   |  |  |
| L6     | S43°28'56"W | 300.00'  |  |  |
| L7     | S46°31'04"E | 50.00'   |  |  |
| L8     | N89°29'56"E | 192.60'  |  |  |
| L9     | S29°12'18"W | 143.14'  |  |  |

| LINE TABLE |             |          |  |
|------------|-------------|----------|--|
| LINE#      | BEARING     | DISTANCE |  |
| L10        | S38°26'46"W | 198.06'  |  |
| L11        | S40°37'32"W | 217.55'  |  |
| L12        | S41°07'56"W | 276.97'  |  |
| L13        | S35°26'44"W | 330.00'  |  |
| L14        | N54°33'16"W | 30.00'   |  |
| L15        | S23°33'25"W | 155.33'  |  |
| L16        | S31°26'29"W | 100.24'  |  |
| L17        | S33°43'38"W | 700.32'  |  |
| L18        | S34°40'54"W | 59.65'   |  |

|       | LINE TABLE  |          |  |  |  |
|-------|-------------|----------|--|--|--|
| LINE# | BEARING     | DISTANCE |  |  |  |
| L19   | S34°41'39"W | 243.38'  |  |  |  |
| L20   | S38°07'48"W | 300.33'  |  |  |  |
| L21   | S41°10'07"W | 201.00'  |  |  |  |
| L22   | S44°16'15"W | 140.27'  |  |  |  |
| L23   | N00°05'33"E | 15.82'   |  |  |  |
| L24   | S35°24'51"W | 1142.30' |  |  |  |
| L25   | N54°35'09"W | 219.90'  |  |  |  |
| L26   | S46°01'11"W | 341.92'  |  |  |  |
| L27   | S49°50'08"W | 336.99'  |  |  |  |

|        | LINE TABLE  |          |  |  |  |
|--------|-------------|----------|--|--|--|
| LINE # | BEARING     | DISTANCE |  |  |  |
| L28    | S54°31'21"W | 256.81'  |  |  |  |
| L29    | S54°35'18"W | 75.85'   |  |  |  |
| L30    | N00°05'39"E | 246.97'  |  |  |  |
| L31    | S89°55'44"E | 199.85'  |  |  |  |
| L32    | N74°45'04"E | 469.69'  |  |  |  |
| L33    | N09°11'21"W | 40.22'   |  |  |  |
| L34    | N74°45'04"E | 159.21'  |  |  |  |
| L35    | N53°52'42"E | 501.64'  |  |  |  |
| L36    | N23°56'53"W | 120.00'  |  |  |  |

| LINE TABLE |             |          |  |
|------------|-------------|----------|--|
| LINE#      | BEARING     | DISTANCE |  |
| L37        | S66°03'07"W | 426.39'  |  |
| L38        | N23°56'36"W | 74.15'   |  |
| L39        | S66°00'58"W | 422.74'  |  |
| L40        | S83°54'05"W | 64.70'   |  |
| L41        | N71°02'39"W | 56.20'   |  |
| L42        | N58°06'01"W | 55.37'   |  |
| L43        | N47°01'58"W | 48.03'   |  |
| L44        | N88°24'01"E | 29.07'   |  |
| L45        | N00°39'01"E | 966.25'  |  |

|        | LINE TABLE  |          |  |  |  |  |
|--------|-------------|----------|--|--|--|--|
| LINE # | BEARING     | DISTANCE |  |  |  |  |
| L46    | N88°26'20"E | 1060.29' |  |  |  |  |
| L47    | N00°18'43"E | 204.74'  |  |  |  |  |
| L48    | N88°19'48"E | 257.59'  |  |  |  |  |
| L49    | N00°25'46"E | 450.60'  |  |  |  |  |
| L50    | S00°33'10"W | 331.59'  |  |  |  |  |
| L51    | S88°33'44"W | 469.01'  |  |  |  |  |

|         | CURVE TABLE |         |               |              |           |             |             |
|---------|-------------|---------|---------------|--------------|-----------|-------------|-------------|
| CURVE # | RADIUS      | LENGTH  | CHORD BEARING | CHORD LENGTH | DELTA     | TAN. IN     | TAN. OUT    |
| С3      | 1537.02'    | 590.17' | N63°45'04"E   | 586.55'      | 22°00'00" | N74°45'04"E | N52°45'04"E |
| C4      | 2824.93'    | 107.60' | S2°36'38"W    | 107.60'      | 2°10'57"  | S03°42'07"W | S01°31'10"W |

GRÆEF

275 West Wisconsin Avenue Suite 300 Milwaukee, WI 53203-3318 414 / 259 1500

www. graef-usa.com

Date: 03/31/2025
Project No: 20240162.00
Drawn By: LFG
Sheet No: 1 OF 9

THOSE PARTS OF THE SOUTHEAST 1/4 OF SECTION 9, AND THE SOUTHWEST 1/4 AND SOUTHEAST 1/4 OF SECTION 10, AND THE NORTHWEST 1/4 AND SOUTHWEST 1/4 OF SECTION 15, AND THE NORTHEAST 1/4 AND SOUTHEAST 1/4 OF SECTION 16, ALL IN TOWNSHIP 11 NORTH, RANGE 22 EAST, TOWN OF PORT WASHINGTON, OZAUKEE COUNTY, WISCONSIN.

SHEET LOCATION MAP
NOT TO SCALE

275 West Wisconsin Avenue Suite 300 Milwaukee, WI 53203-3318

414 / 259 1500 www. graef-usa.com Date: 03/31/2025
Project No: 20240162.00
Drawn By: LFG
Sheet No: 2 OF 9

THOSE PARTS OF THE SOUTHEAST 1/4 OF SECTION 9, AND THE SOUTHWEST 1/4 AND SOUTHEAST 1/4 OF SECTION 10, AND THE NORTHWEST 1/4 AND SOUTHWEST 1/4 OF SECTION 15, AND THE NORTHEAST 1/4 AND  ${\tt SOUTHEAST~1/4~OF~SECTION~16,~ALL~IN~TOWNSHIP~11~NORTH,~RANGE~22~EAST,~TOWN~OF~PORT~WASHINGTON,}\\$ OZAUKEE COUNTY, WISCONSIN.