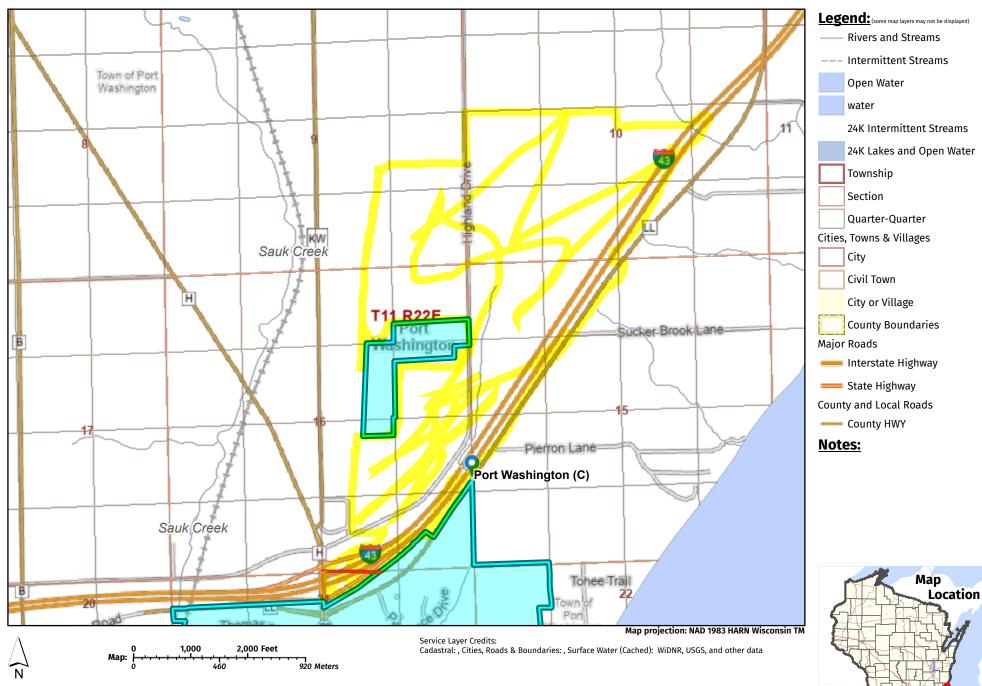

THOSE PARTS OF THE SOUTHEAST 1/4 AND SOUTHWEST 1/4 OF SECTION 3, AND THE SOUTHEAST 1/4 OF SECTION 4, AND THE NORTHEAST 1/4 AND SOUTHEAST 1/4 OF SECTION 9, AND THE NORTHEAST 1/4, NORTHWEST 1/4, SOUTHWEST 1/4, AND SOUTHEAST 1/4 OF SECTION 10, AND THE NORTHEAST 1/4, NORTHWEST 1/4 AND SOUTHWEST 1/4 OF SECTION 15, AND THE NORTHEAST 1/4 AND SOUTHEAST 1/4 OF SECTION 16, ALL IN TOWNSHIP 11 NORTH, RANGE 22 EAST, TOWN OF PORT WASHINGTON, OZAUKEE COUNTY, WISCONSIN.

## EXHIBIT A LEGAL DESCRIPTION OF THE TERRITORY TO BE ANNEXED

THOSE PARTS OF THE SOUTHEAST 1/4 OF SECTION 9, AND THE SOUTHWEST 1/4 AND SOUTHEAST 1/4 OF SECTION 10, AND THE NORTHWEST 1/4 AND SOUTHWEST 1/4 OF SECTION 15, AND THE NORTHEAST 1/4 AND SOUTHEAST 1/4 OF SECTION 16, ALL IN TOWNSHIP 11 NORTH, RANGE 22 EAST, TOWN OF PORT WASHINGTON, OZAUKEE COUNTY, WISCONSIN.

#### **LEGAL DESCRIPTION:**

All those parts of the Southeast 1/4 of Section 9, and the Southwest 1/4 and Southeast 1/4 of Section 10, and the Northwest 1/4 and Southwest 1/4 of Section 15, and the Northeast 1/4 and Southeast 1/4 of Section 16, lying in Township 11 North, Range 22 East, Town of Port Washington, Ozaukee County, Wisconsin being more particularly described as follows: