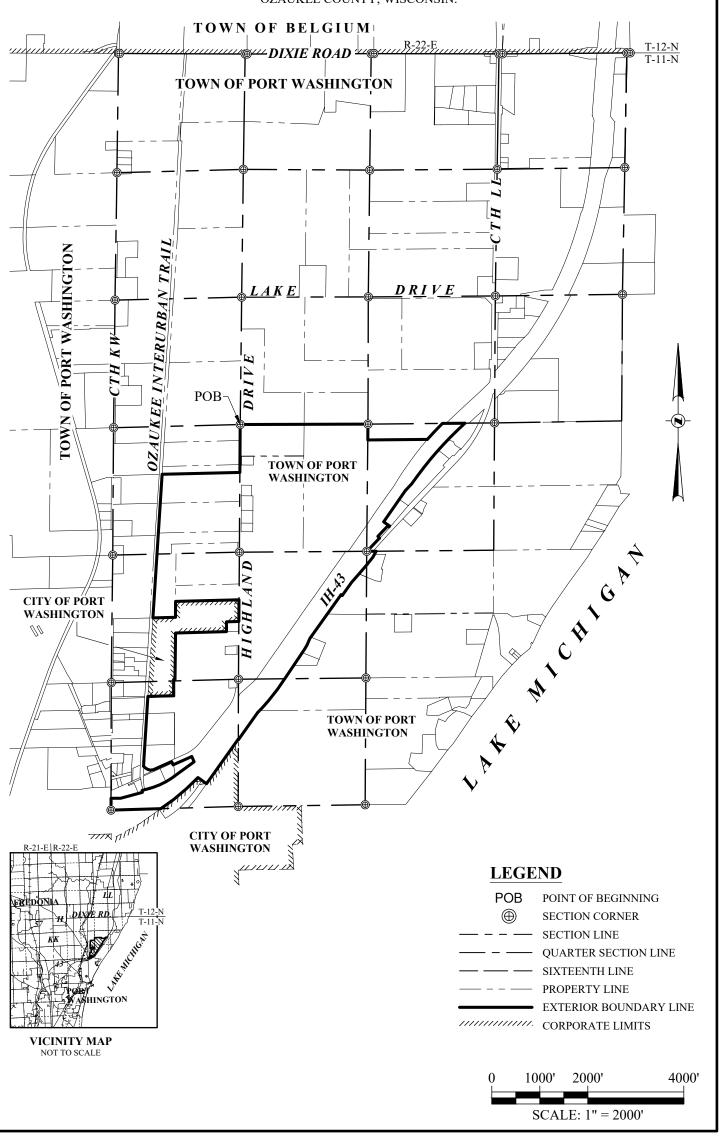

EXHIBIT B E TERRITORY TO BE ANNEXED SCALE MAP OF T THOSE PARTS OF THE SOUTHEAST 1/4 OF SECTION 9, AND THE SOUTHWEST 1/4 AND SOUTHEAST 1/4 OF SECTION 10, AND THE NORTHWEST 1/4 AND SOUTHWEST 1/4 OF SECTION 15, AND THE NORTHEAST 1/4 AND SOUTHEAST 1/4 OF SECTION 16, ALL IN TOWNSHIP 11 NORTH, RANGE 22 EAST, TOWN OF PORT WASHINGTON, OZAUKEE COUNTY, WISCONSIN. TOWN OF BELGIUM ∠DIXIE ROAD FOWN OF PORT WASHINGTON HL WASHINGTON PORT POB O.F TOWN OF PORT WASHINGTON Michigh CITY OF PORT WASHINGTON M INTE TOWN OF PORT WASHINGTON CITY OF PORT WASHINGTON LEGEND POR POINT OF BEGINNING (H) SECTION CORNER SECTION LINE QUARTER SECTION LINE SIXTEENTH LINE - - - PROPERTY LINE EXTERIOR BOUNDARY LINE CORPORATE LIMITS VICINITY MAP 1000' 2000' 4000' SCALE: 1" = 2000'

# THOSE PARTS OF THE SOUTHEAST 1/4 OF SECTION 9, AND THE SOUTHWEST 1/4 AND SOUTHEAST 1/4 OF SECTION 10, AND THE NORTHWEST 1/4 AND SOUTHWEST 1/4 OF SECTION 15, AND THE NORTHEAST 1/4 AND SOUTHEAST 1/4 OF SECTION 16, ALL IN TOWNSHIP 11 NORTH, RANGE 22 EAST, TOWN OF PORT WASHINGTON, OZAUKEE COUNTY, WISCONSIN. TOWN OF BELGIUM '∕©'-'^DIXIE ROAD '--'@ TOWN OF PORT WASHINGTON H ASHINGTON <u>DRIVE</u> **PORT W** TOWN OF POB-EE TOWN OF PORT WASHINGTON LAKE CITY OF PORT WASHINGTON DD TOWN OF PORT WASHINGTON

GRÆEF

275 West Wisconsin Avenue Suite 300 Milwaukee, WI 53203-3318 414 / 259 1500

www. graef-usa.com

Date: 03/31/2025
Project No: 20240162.00
Drawn By: LFG
Sheet No: 1 OF 9

THOSE PARTS OF THE SOUTHEAST 1/4 OF SECTION 9, AND THE SOUTHWEST 1/4 AND SOUTHEAST 1/4 OF SECTION 10, AND THE NORTHWEST 1/4 AND SOUTHWEST 1/4 OF SECTION 15, AND THE NORTHEAST 1/4 AND SOUTHEAST 1/4 OF SECTION 16, ALL IN TOWNSHIP 11 NORTH, RANGE 22 EAST, TOWN OF PORT WASHINGTON, OZAUKEE COUNTY, WISCONSIN.