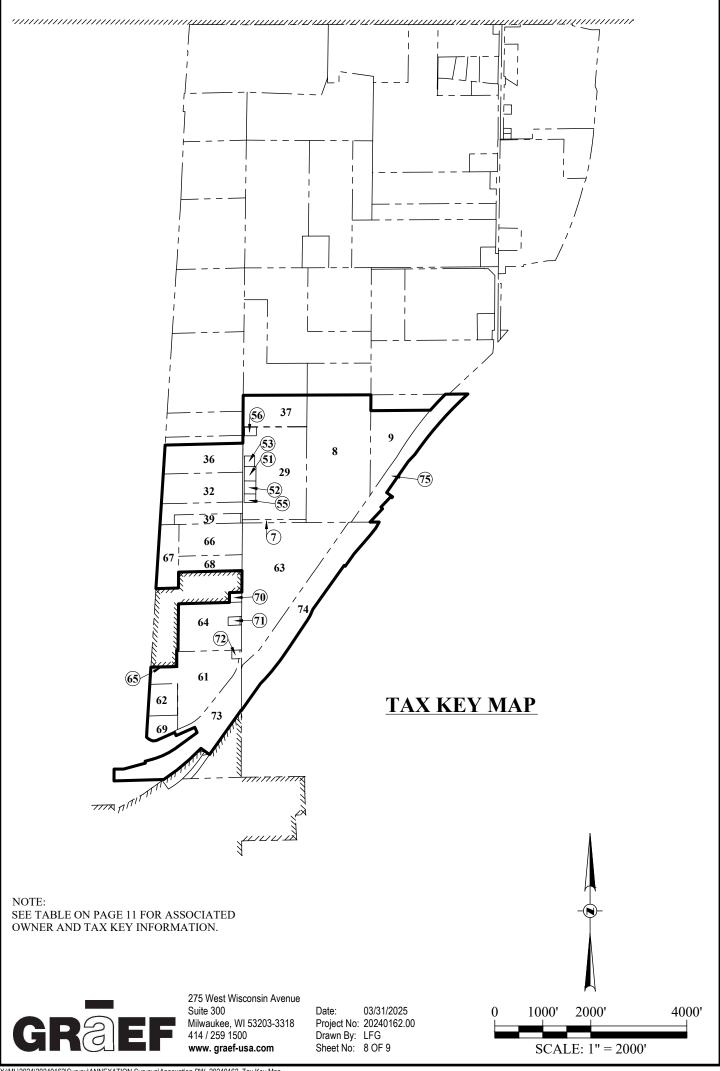

|      | TAX KEY TABLE                                                                                                                                                                              |              |
|------|--------------------------------------------------------------------------------------------------------------------------------------------------------------------------------------------|--------------|
| MAP# | PARCEL OWNERS                                                                                                                                                                              | TAX KEY#     |
| 7    | R&B Karrels Farms, LLC                                                                                                                                                                     | 070101100500 |
| 8    | R&B Karrels Farms, LLC                                                                                                                                                                     | 070100900000 |
| 9    | R&B Karrels Farms, LLC                                                                                                                                                                     | 070101400200 |
| 29   | Sushila Sharma Family Trust                                                                                                                                                                | 070101000000 |
| 32   | Loren F. Foote                                                                                                                                                                             | 070091500000 |
| 36   | David A. Schinker Family Trust                                                                                                                                                             | 070091300600 |
| 37   | Norbert J. Ansay and Nancy A. Ansay Family Trust, John Ansay, Janice R. Becker Survivor's Trust u/a/d July 30, 2010 and Roxane Wolske, each an undivided 1/4 interest as tenants in common | 070101000100 |
| 39   | James D. Michel & Susan M. Michel, as Husband and Wife                                                                                                                                     | 070091500600 |
| 51   | Curran White & Jodi Brodersen-White, as Husband and Wife                                                                                                                                   | 070101100600 |
| 52   | Mary E. Tyrrell                                                                                                                                                                            | 070101100300 |
| 53   | David Yankunas                                                                                                                                                                             | 070101000300 |
| 55   | Bethel J. Flynn                                                                                                                                                                            | 070101100200 |
| 56   | Steven J. Schultz and Debra M. Viesselmann                                                                                                                                                 | 070101000200 |
| 61   | Weiss LLC                                                                                                                                                                                  | 070161300500 |
| 62   | Weiss LLC                                                                                                                                                                                  | 070161401000 |
| 63   | Norbert J. Ansay and Nancy A. Ansay Family Trust, John Ansay, Janice R. Becker Survivor's Trust u/a/d July 30, 2010 and Roxane Wolske, each an undivided 1/4 interest as tenants in common | 070150500100 |
| 64   | David J. Kleckner                                                                                                                                                                          | 070160400200 |
| 65   | David J. Kleckner                                                                                                                                                                          | 070161400700 |
| 66   | Allan A. Arendt and Agnes R. Arendt, as Trustees of The Allan A. Arendt and Agnes R. Arendt Revocable Trust                                                                                | 070160100100 |
| 67   | Loren F. Foote                                                                                                                                                                             | 070160200000 |
| 68   | WAP, LLC                                                                                                                                                                                   | 070160100200 |
| 69   | Gerald L. Karrels                                                                                                                                                                          | 070161502500 |
| 70   | Highland CBRF Housing, LLC                                                                                                                                                                 | 070160400400 |
| 71   | Randy L. Sparr and Barbara L. Sparr, as Husband and Wife                                                                                                                                   | 070160400500 |
| 72   | Michael T. Gahan                                                                                                                                                                           | 070161300300 |
| 73   | State of Wisconsin                                                                                                                                                                         | 070161300002 |
| 74   | Ozaukee County                                                                                                                                                                             | 070150500400 |
| 75   | Ozaukee County                                                                                                                                                                             | 070101200100 |

### TAX KEY MAP TABLE

275 West Wisconsin Avenue Suite 300 Milwaukee, WI 53203-3318 414 / 259 1500 www. graef-usa.com

Date: 03/31/2025 Project No: 20240162.00

Drawn By: LFG