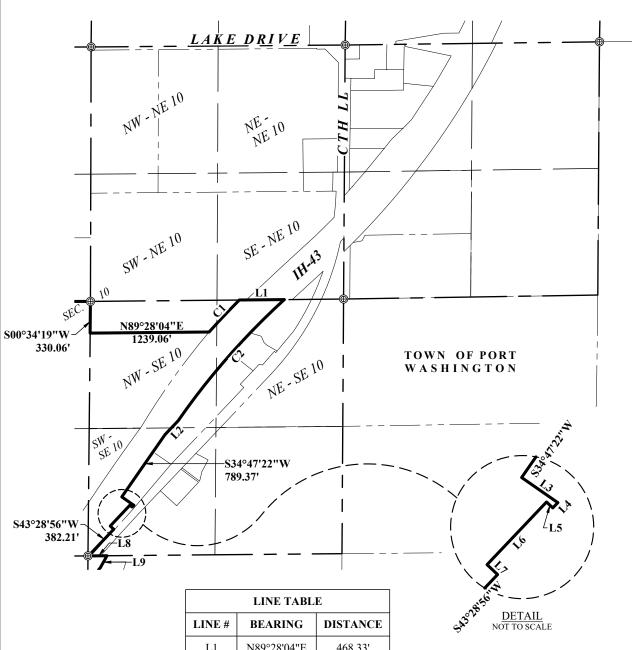

Beginning at the West 1/4 corner of said Section 10; thence North 89°48'29" East along the North line of the Southwest 1/4 of said Section 10, 2,661.48 feet; thence South 00°34'19" West along the West line of the Northwest 1/4 of the Southeast 1/4 of said Section 10, 330.06 feet; thence North 89°28'04" East, 1,239.06 feet to a point on the West right-of-way line of Interstate Highway 43, said point being the beginning of a non-tangent curve concave southeasterly, said curve has a radius of 7,799.44 feet, to which a radial line bears North 48°16'10" West; thence northeasterly along said curve and along said West right-of-way line through a central angle of 03°22'03" an arc distance of 458.41 feet to a point on the South line of the Northeast 1/4 of said Section 10; thence North 89°28'04" East along said South line of the Northeast 1/4 of said Section 10, 468.33 feet to a point being the intersection of said South line of the Northeast 1/4 of said Section 10 and the East right-of-way line of said Interstate Highway 43 and the beginning of a non-tangent curve concave southeasterly, said curve has a radius of 7,479.44 feet, to which a radial line bears North 42°20'12" West; thence southwesterly along said curve and along said East right-of-way line through a central angle of 12°52'26" an arc distance of 1680.58 feet; thence South 43°24'58" West along said East right-of-way line, 200.00 feet; thence South 34°47'22" West along said East right-of-way line, 789.37 feet; thence South 55°12'38" East along said East right-of-way line, 152.85 feet to the West right-of-way line of CTH LL; thence South 43°28'56" West along said West right-of-way line, 25.27 feet; thence North 46°31'04" West along said West right-of-way line, 30.00 feet; thence South 43°28'56" West along said West right-of-way line, 300.00 feet; thence South 46°31'04" East along said West right-of-way line, 50.00 feet; thence South 43°28'56" West along said West right-of-way line, 382.21 feet; thence North 89°29'56" East, 192.60 feet; thence South 29°12'18" West along the East right-of-way line of said CTH LL, 143.14 feet; thence South 38°26'46" West along said East right-of-way line, 198.06 feet; thence South 40°37'32" West along said East right-of-way line, 217.55 feet; thence South 41°07'56" West along said East right-of-way line, 276.97 feet; thence South 35°26'44" West along said East right-of-way line, 330.00 feet; thence North 54°33'16" West along said East right-of-way line, 30.00 feet; thence South 35°26'44" West along said East right-of-way line, 1118.26 feet; thence South 23°33'25" West along said East right-of-way line, 155.33 feet; thence South 31°26'29" West along said East right-of-way line, 100.24 feet; thence South 33°43'38" West along said East right-of-way line, 700.32 feet; thence South 34°40'54" West along said East right-of-way line, 59.65 feet; thence South 34°41'39" West along said East right-of-way line, 243.38 feet; thence South 38°07'48" West along said East right-of-way line, 300.33 feet; thence South 41°10'07" West along said East right-of-way line, 201.00 feet; thence South 44°16'15" West along said East right-of-way line, 140.27 feet; thence South 35°20'33" West along said East right-of-way line, 691.68 feet; thence North 00°05'33" East along said East right-of-way line, 15.82 feet; thence South 35°24'51" West along said East right-of-way line, 1,142.30 feet; thence North 54°35'09" West, 219.90 feet to said East right-of-way line of said Interstate Highway 43; thence South 46°01'11" West along said East right-of-way line, 341.92 feet; thence South 49°50'08" West along said East right-of-way line, 336.99 feet; thence South 54°31'21" West along said East right-of-way line, 256.81 feet; thence South 54°35'18" West along said East right-of-way line, 75.85 feet to a point on the South line of Section 16; thence South 88°21'38" West along said South line, 1,036.72 feet to the Southwest corner of the Southeast one quarter; thence North 00°05'39" East along the West line of said Southeast one quarter, 246.97 feet; thence South 89°55'44" East along the North right-of-way line of said Interstate Highway 43, 199.85 feet; thence North 74°45'04" East along the Northwest right-of-of way line of said Interstate Highway 43, 469.69 feet; thence North 09°11'21" West along said northwest right-of-way line, 40.22 feet; thence North 74°45'04" East, 159.21 feet to the beginning of a curve concave northwesterly and has a radius of 1,537.02 feet; thence northeasterly along said curve and along said Northwest right-of-way line through a central angle of 22°00'00" an arc distance of 590.17 feet; thence North 53°52'42" East along said Northwest right-of-way line, 501.64 feet; thence North 23°56'53" West, 120.00 feet; thence South 66°03'07" West, 426.39 feet; thence North 23°56'36" West, 74.15 feet to the Northwest right-of-way line of Highland Drive; thence South 66°00'58" West along said Northwest right-of-way line, 422.74 feet; thence South 83°54'05" West along said Northwest rightof-way line, 64.70 feet; thence North 71°02'39" West along said Northwest right-of-way line, 56.20 feet; thence North 58°06'01" West along said Northwest right-of-way line, 55.37 feet; thence North 47°01'58" West along said Northwest right-of-way line, 48.03 feet to a point on the East right-of-way line of a Wisconsin Electric Power Company utility right-of-way

330.06 feet; thence North 89°28'04" East, 1,239.06 feet to a point on the West right-of-way line of Interstate Highway 43, said point being the beginning of a non-tangent curve concave southeasterly, said curve has a radius of 7,799.44 feet, to which a radial line bears North 48°16'10" West; thence northeasterly along said curve and along said West rightof-way line through a central angle of 03°22'03" an arc distance of 458.41 feet to a point on the South line of the Northeast 1/4 of said Section 10; thence North 89°28'04" East along said South line of the Northeast 1/4 of said Section 10, 468.33 feet to a point being the intersection of said South line of the Northeast 1/4 of said Section 10 and the East right-of-way line of said Interstate Highway 43 and the beginning of a non-tangent curve concave southeasterly, said curve has a radius of 7,479.44 feet, to which a radial line bears North 42°20'12" West; thence southwesterly along said curve and along said East right-of-way line through a central angle of 12°52'26" an arc distance of 1680.58 feet; thence South 43°24'58" West along said East right-of-way line, 200.00 feet; thence South 34°47'22" West along said East right-of-way line, 789.37 feet; thence South 55°12'38" East along said East right-of-way line, 152.85 feet to the West right-of-way line of CTH LL; thence South 43°28'56" West along said West right-of-way line, 25.27 feet; thence North 46°31'04" West along said West right-of-way line, 30.00 feet; thence South 43°28'56" West along said West right-of-way line, 300.00 feet; thence South 46°31'04" East along said West right-of-way line, 50.00 feet; thence South 43°28'56" West along said West right-of-way line, 382.21 feet; thence North 89°29'56" East, 192.60 feet; thence South 29°12'18" West along the East right-of-way line of said CTH LL, 143.14 feet; the East right-of-way line of said C1H Et., 145.14 feet, thence South 38°26'46" West along said East right-of-way line, 198.06 feet; thence South 40°37'32" West along said East right-of-way line, 217.55 feet; thence South 41°07'56" West along said East right-of-way

NOT TO SCALE

|        | LINE TABLE  |          |  |  |  |  |
|--------|-------------|----------|--|--|--|--|
| LINE # | BEARING     | DISTANCE |  |  |  |  |
| L1     | N89°28'04"E | 468.33'  |  |  |  |  |
| L2     | S43°24'58"W | 200.00'  |  |  |  |  |
| L3     | S55°12'38"E | 152.85'  |  |  |  |  |
| L4     | S43°28'56"W | 25.27'   |  |  |  |  |
| L5     | N46°31'04"W | 30.00'   |  |  |  |  |
| L6     | S43°28'56"W | 300.00'  |  |  |  |  |
| L7     | S46°31'04"E | 50.00'   |  |  |  |  |
| L8     | N89°29'56"E | 192.60'  |  |  |  |  |
| L9     | S29°12'18"W | 143.14'  |  |  |  |  |

| LINE TABLE |             |          |  |  |  |  |
|------------|-------------|----------|--|--|--|--|
| LINE #     | BEARING     | DISTANCE |  |  |  |  |
| L10        | S38°26'46"W | 198.06'  |  |  |  |  |
| L11        | S40°37'32"W | 217.55'  |  |  |  |  |
| L12        | S41°07'56"W | 276.97'  |  |  |  |  |
| L13        | S35°26'44"W | 330.00'  |  |  |  |  |
| L14        | N54°33'16"W | 30.00'   |  |  |  |  |
| L15        | S23°33'25"W | 155.33'  |  |  |  |  |
| L16        | S31°26'29"W | 100.24'  |  |  |  |  |
| L17        | S33°43'38"W | 700.32'  |  |  |  |  |
| L18        | S34°40'54"W | 59.65'   |  |  |  |  |