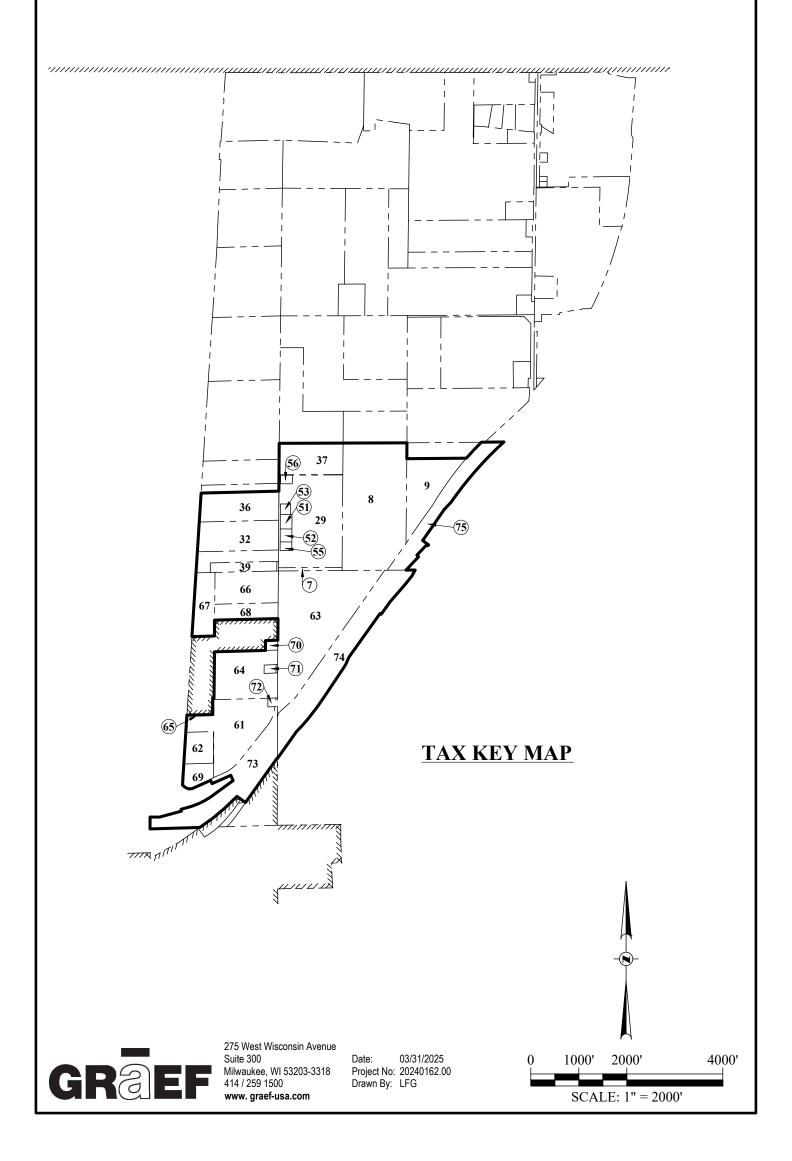

|      | TAX KEY TABLE                                                                                                                                                                              |              |
|------|--------------------------------------------------------------------------------------------------------------------------------------------------------------------------------------------|--------------|
| MAP# | PARCEL OWNERS                                                                                                                                                                              | TAX KEY#     |
| 7    | R&B Karrels Farms, LLC                                                                                                                                                                     | 070101100500 |
| 8    | R&B Karrels Farms, LLC                                                                                                                                                                     | 070100900000 |
| 9    | R&B Karrels Farms, LLC                                                                                                                                                                     | 070101400200 |
| 29   | Sushila Sharma Family Trust                                                                                                                                                                | 070101000000 |
| 32   | Loren F. Foote                                                                                                                                                                             | 070091500000 |
| 36   | David A. Schinker Family Trust                                                                                                                                                             | 070091300600 |
| 37   | Norbert J. Ansay and Nancy A. Ansay Family Trust, John Ansay, Janice R. Becker Survivor's Trust u/a/d July 30, 2010 and Roxane Wolske, each an undivided 1/4 interest as tenants in common | 070101000100 |
| 39   | James D. Michel & Susan M. Michel, as Husband and Wife                                                                                                                                     | 070091500600 |
| 51   | Curran White & Jodi Brodersen-White, as Husband and Wife                                                                                                                                   | 070101100600 |
| 52   | Mary E. Tyrrell                                                                                                                                                                            | 070101100300 |
| 53   | David Yankunas                                                                                                                                                                             | 070101000300 |
| 55   | Bethel J. Flynn                                                                                                                                                                            | 070101100200 |
| 56   | Steven J. Schultz and Debra M. Viesselmann                                                                                                                                                 | 070101000200 |
| 61   | Weiss LLC                                                                                                                                                                                  | 070161300500 |
| 62   | Weiss LLC                                                                                                                                                                                  | 070161401000 |
| 63   | Norbert J. Ansay and Nancy A. Ansay Family Trust, John Ansay, Janice R. Becker Survivor's Trust u/a/d July 30, 2010 and Roxane Wolske, each an undivided 1/4 interest as tenants in common | 070150500100 |
| 64   | David J. Kleckner                                                                                                                                                                          | 070160400200 |
| 65   | David J. Kleckner                                                                                                                                                                          | 070161400700 |
| 66   | Allan A. Arendt and Agnes R. Arendt, as Trustees of The Allan A. Arendt and Agnes R. Arendt Revocable Trust                                                                                | 070160100100 |
| 67   | Loren F. Foote                                                                                                                                                                             | 070160200000 |
| 68   | WAP, LLC                                                                                                                                                                                   | 070160100200 |
| 69   | Gerald L. Karrels                                                                                                                                                                          | 070161502500 |
| 70   | Highland CBRF Housing, LLC                                                                                                                                                                 | 070160400400 |
| 71   | Randy L. Sparr and Barbara L. Sparr, as Husband and Wife                                                                                                                                   | 070160400500 |
| 72   | Michael T. Gahan                                                                                                                                                                           | 070161300300 |
| 73   | State of Wisconsin                                                                                                                                                                         | 070161300002 |
| 74   | Ozaukee County                                                                                                                                                                             | 070150500400 |
| 75   | Ozaukee County                                                                                                                                                                             | 070101200100 |

### TAX KEY MAP TABLE

275 West Wisconsin Avenue Suite 300 Milwaukee, WI 53203-3318 414 / 259 1500 www. graef-usa.com

Date: 03/31/2025 Project No: 20240162.00

Drawn By: LFG