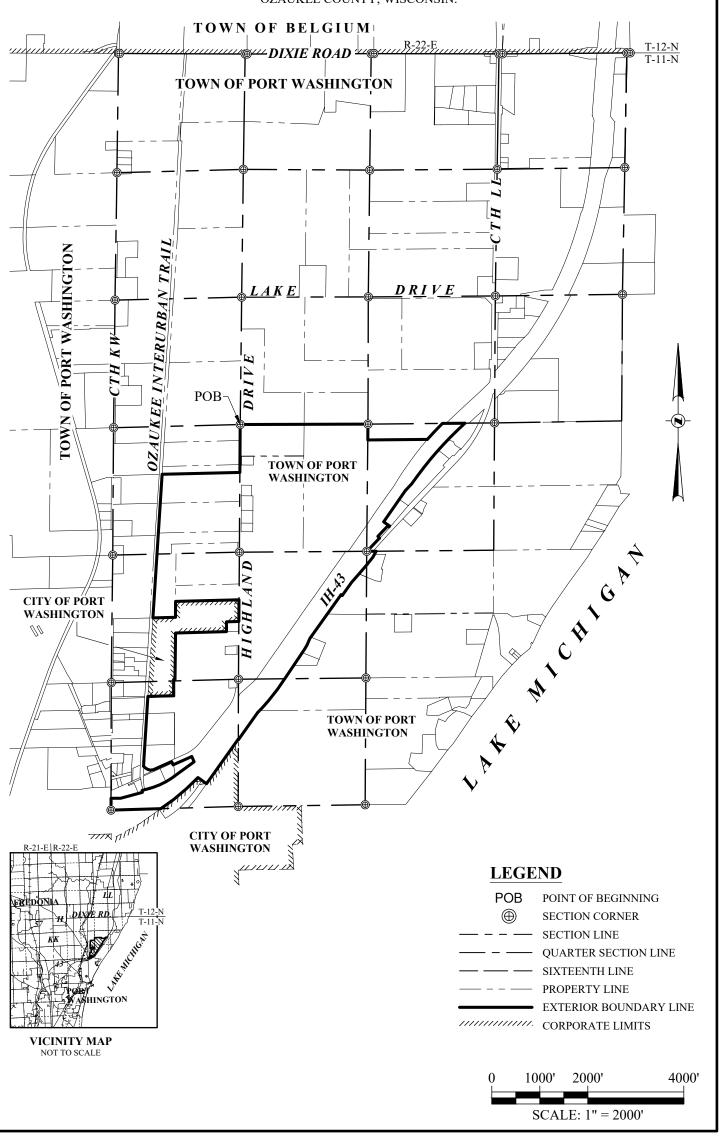

## EXHIBIT A LEGAL DESCRIPTION OF THE TERRITORY TO BE ANNEXED

THOSE PARTS OF THE SOUTHEAST 1/4 OF SECTION 9, AND THE SOUTHWEST 1/4 AND SOUTHEAST 1/4 OF SECTION 10, AND THE NORTHWEST 1/4 AND SOUTHWEST 1/4 OF SECTION 15, AND THE NORTHEAST 1/4 AND SOUTHEAST 1/4 OF SECTION 16, ALL IN TOWNSHIP 11 NORTH, RANGE 22 EAST, TOWN OF PORT WASHINGTON, OZAUKEE COUNTY, WISCONSIN.

EXHIBIT B E TERRITORY TO BE ANNEXED SCALE MAP OF T THOSE PARTS OF THE SOUTHEAST 1/4 OF SECTION 9, AND THE SOUTHWEST 1/4 AND SOUTHEAST 1/4 OF SECTION 10, AND THE NORTHWEST 1/4 AND SOUTHWEST 1/4 OF SECTION 15, AND THE NORTHEAST 1/4 AND SOUTHEAST 1/4 OF SECTION 16, ALL IN TOWNSHIP 11 NORTH, RANGE 22 EAST, TOWN OF PORT WASHINGTON, OZAUKEE COUNTY, WISCONSIN. TOWN OF BELGIUM ∠DIXIE ROAD FOWN OF PORT WASHINGTON HL WASHINGTON PORT POB O.F TOWN OF PORT WASHINGTON Michigh CITY OF PORT WASHINGTON M INTE TOWN OF PORT WASHINGTON CITY OF PORT WASHINGTON LEGEND POR POINT OF BEGINNING (H) SECTION CORNER SECTION LINE QUARTER SECTION LINE SIXTEENTH LINE - - - PROPERTY LINE EXTERIOR BOUNDARY LINE CORPORATE LIMITS VICINITY MAP 1000' 2000' 4000' SCALE: 1" = 2000'