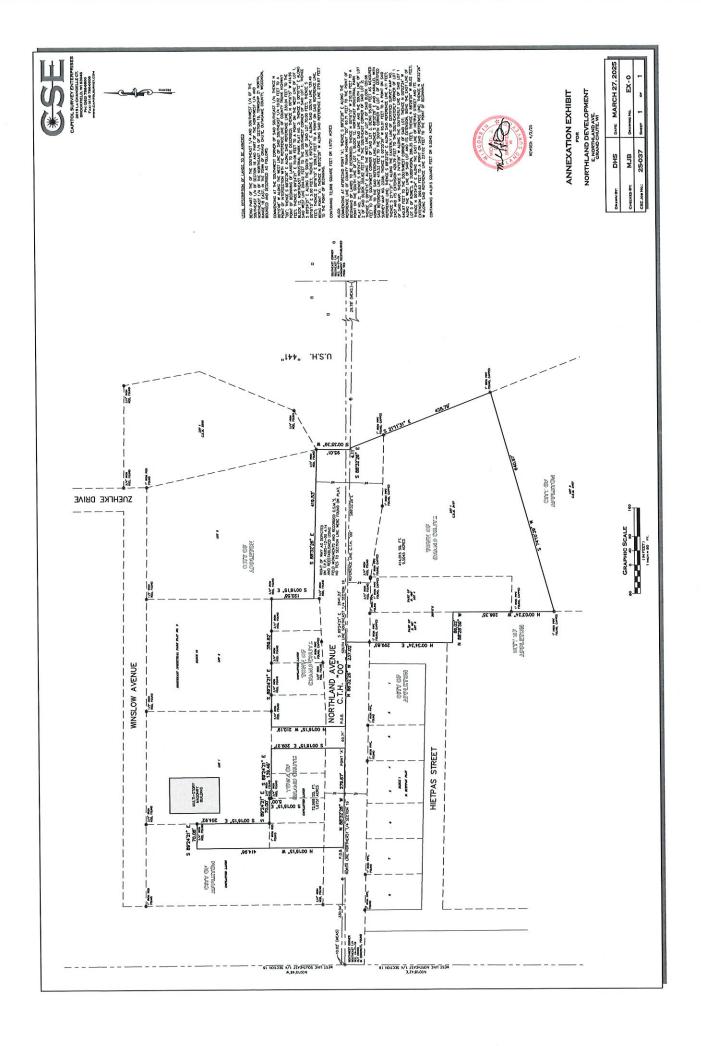

Legal description of proposed territory to be annexed:

BEING PART OF THE OF THE SOUTHEAST 1/4 AND SOUTHWEST 1/4 OF THE SOUTHEAST 1/4 OF SECTION 18 AND PART OF THE NORTHWEST 1/4 AND NORTHEAST 1/4 OF THE NORTHEAST 1/4 OF SECTION 19, TOWNSHIP 21 NORTH, RANGE 18 EAST, IN THE TOWN OF GRAND CHUTE, OUTAGAMIE COUNTY, WISCONSIN, BOUNDED AND DESCRIBED AS FOLLOWS: COMMENCING AT THE SOUTHWEST CORNER OF SAID SOUTHEAST 1/4; THENCE N 00°15'48" W ALONG THE WEST LINE OF SAID SOUTHEAST 1/4 10.02 FEET TO A POINT OF INTERSECTION WITH THE REFERENCE LINE OF COUNTY TRUNK HIGHWAY "00"; THENCE S 88°32'26" E ALONG SAID REFERENCE LINE 330.04 FEET TO THE POINT OF BEGINNING OF LANDS TO BE DESCRIBED; THENCE N 00°16'15" W 414.96 FEET; THENCE S 89°24'21" E 70.08 FEET TO A POINT ON THE WEST LINE OF LOT 1, BLOCK 12, NORTHEAST INDUSTRIAL PARK PLAT NO. 2; THENCE S 00°16'15" E ALONG SAID WEST LINE 204.92 FEET TO THE SOUTHWEST CORNER OF SAID LOT 1; THENCE S 89°24'21" E ALONG THE SOUTH LINE OF SAID LOT 70.00 FEET; THENCE S 00°16'15" E 5.00 FEET; THENCE S 89°24'21" E ALONG SAID SOUTH LINE 139.49 FEET; THENCE S 00°16'15" E 209.27 FEET TO A POINT ON SAID REFERENCE LINE, BEING POINT 'A'; THENCE N 88°32'26" W ALONG SAID REFERENCE LINE 279.67 FEET TO THE POINT OF BEGINNING. CONTAINING 72,968 SQUARE FEET OR 1.6751 ACRES

#### ALSO:

COMMENCING AT AFORESAID POINT 'A'; THENCE S 88°32'26" E ALONG THE REFERENCE LINE OF COUNTY TRUNK HIGHWAY "OO" 60.71 FEET TO THE POINT OF BEGINNING OF LANDS TO BE DESCRIBED; THENCE N 00°16'15" W 210.19 FEET TO A POINT ON THE SOUTH LINE OF LOT 1, BLOCK 12, NORTHEAST INDUSTRIAL PARK PLAT NO. 2; THENCE S 89°24'21" E ALONG SAID LINE AND THE SOUTH LINE OF LOT 2 OF SAID BLOCK 359.82 FEET TO THE SOUTHEAST CORNER OF SAID LOT 2; THENCE S 00°16'15" E ALONG THE WEST LINE OF LOT 3 OF SAID BLOCK 120.58 FEET

TO THE SOUTHWEST CORNER OF SAID LOT 3, BEING 95.00 FEET AS MEASURED NORMAL TO THE SAID REFERENCE LINE; THENCE S 88°32'26" E AND PARALLEL WITH SAID REFERENCE LINE 419.53 FEET TO THE SOUTH CORNER OF LOT 1 OF CERTIFIED SURVEY MAP NO. 2358; THENCE S 00°35'39" W 95.01 FEET TO A POINT ON SAID REFERENCE LINE; THENCE S 88°32'26" E ALONG SAID REFERENCE LINE 4.11 FEET; THENCE S 21°11'31" E ALONG THE EASTERLY LINE OF CERTIFIED SURVEY MAP NO. 2457 AND ITS EXTENSION 428.79 FEET TO THE SOUTHEASTERLY CORNER OF LOT 1 OF SAID MAP; THENCE S 74°10'39" W ALONG THE SOUTHERLY LINE OF SAID LOT 1 640.97 FEET TO THE SOUTHWEST CORNER OF SAID LOT; THENCE N 00°03'24" W ALONG THE WEST LINE OF SAID LOT AND ITS EXTENSION, BEING THE EAST LINE OF LOT 5 OF ROWE'S, A SUBDIVISION, 286.35 FEET; THENCE N 88°28'59" W 86.02 FEET; THENCE N 00°34'34" E ALONG THE EAST LINE OF HIETPAS STREET AND ITS EXTENSION 299.83 FEET TO A POINT ON SAID REFERENCE LINE; THENCE N 88°32'26" W ALONG SAID REFERENCE LINE 237.02 FEET TO THE POINT OF BEGINNING. CONTAINING 414,015 SQUARE FEET OR 9.5045 ACRES

Total area of lands to be annexed contains 11.1796 acres m/l.

Tax Parcel numbers of lands to be annexed: 101171300, 101171400, 101171500, 101171600, 101171700, 101171800, 101171900, 101172000, 101172100, 102005800, 102005900, and 102008300.