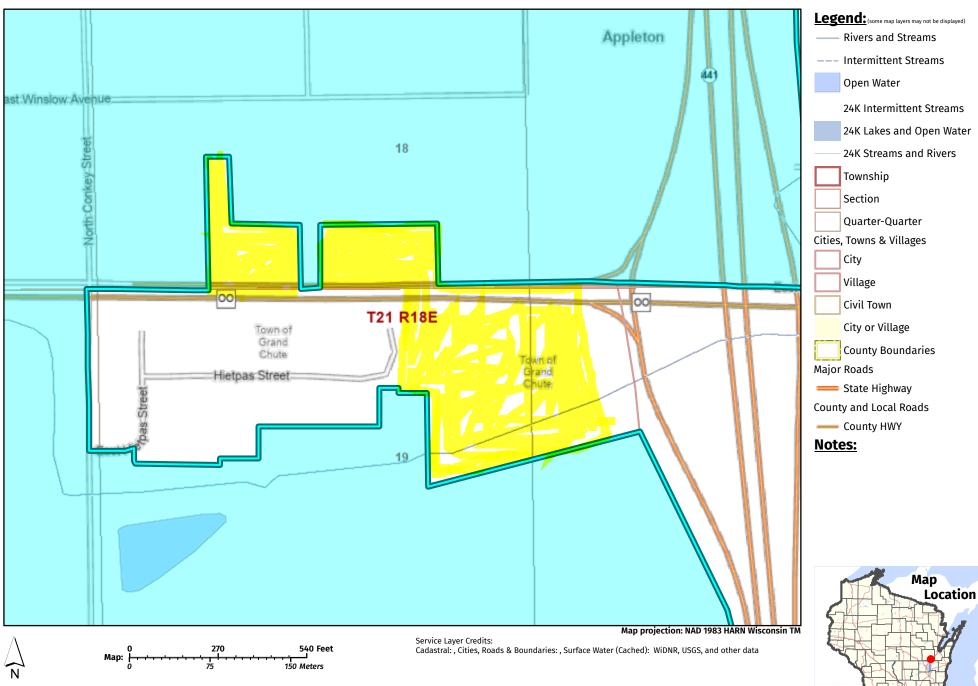

| Petitioner: Hartwig Revocable Trust           |                                                         |                     |          | Petition Number: 14758                               |
|-----------------------------------------------|---------------------------------------------------------|---------------------|----------|------------------------------------------------------|
| 1. Territory to be annexed:                   | From <b>TOWN</b> (                                      | OF GRAND CH         | JTE      | To CITY OF APPLETON                                  |
| 2. Area (Acres): 11.1796 acres m/l            |                                                         |                     |          |                                                      |
| 3. Pick one: ☐ Property Tax Payments          |                                                         | OR X                | ( Bour   | ndary Agreement                                      |
| a. Annual town property tax on territory to   | a. Title of boundary agreement Intermunicipal Agreement |                     |          |                                                      |
| \$                                            |                                                         |                     |          | r adopted 1992                                       |
| b. Total that will be paid to Town            |                                                         |                     |          | icipating jurisdictions f Appleton and Town of Grand |
| (annual tax multiplied by 5 years):           |                                                         |                     | d. Stat  | tutory authority 66.027 and 66.30                    |
| c. Paid by: ☐ Petitioner ☐ City ☐ \           | /illage                                                 |                     |          |                                                      |
| ☐ Other:                                      |                                                         |                     |          |                                                      |
| 4. Resident Population: 0 Electors: 0         | Total: 0                                                |                     |          |                                                      |
| 5. Approximate present land use of territo    | ry: <b>Undevelop</b> e                                  | ed, 100%            |          |                                                      |
| Residential:% Recreational: _                 | % C                                                     | ommercial:          | 9        | % Industrial:%                                       |
| 6. If territory is undeveloped, what is the a | Inticipated use?                                        | )                   |          |                                                      |
| Comments: Anticipated for future cor          | mmercial/indus                                          | strial develonm     | ent      |                                                      |
| 7. Has a □ preliminary or □ final plat be     |                                                         | <u> </u>            |          | : □ Yes X No                                         |
| Plat Name: N/A                                | on Submitted to                                         | the Flatt Comm      | 11001011 | . L 103 XNO                                          |
| 8. What is the nature of land use adjacent    | to this territory                                       | in the city or vill | age?     |                                                      |
| North: City, Commercial/Industrial and        | Undeveloped                                             | land.               |          |                                                      |
| South and West: Town of Grand Chute           | , Residential.                                          |                     |          |                                                      |
| South: City, Stormwater conveyance a          | nd detention fa                                         | acilities.          |          |                                                      |
| East: City, Undeveloped land and CTH          | OO/HWY 441 I                                            | nterchange.         |          |                                                      |
| West: City, Undeveloped land.                 |                                                         |                     |          |                                                      |
| 9. What are the basic service needs that p    | orecipitated the                                        | request for anne    | exation  | ?                                                    |
| X Sanitary sewer X Water                      | er supply □                                             | Storm sewers        | S        |                                                      |
| □ Police/Fire protection □ EM                 | IS                                                      | <b>X</b> Zoning     |          |                                                      |
| Other                                         |                                                         |                     |          |                                                      |