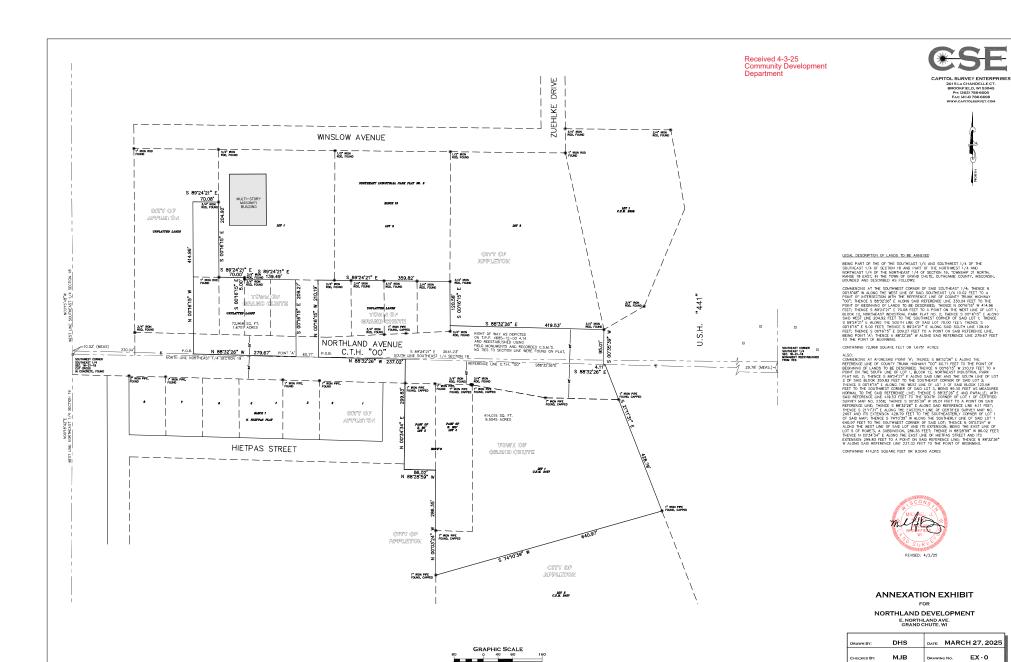

Legal description of proposed territory to be annexed:

BEING PART OF THE OF THE SOUTHEAST 1/4 AND SOUTHWEST 1/4 OF THE SOUTHEAST 1/4 OF SECTION 18 AND PART OF THE NORTHWEST 1/4 AND NORTHEAST 1/4 OF THE NORTHEAST 1/4 OF SECTION 19, TOWNSHIP 21 NORTH, RANGE 18 EAST, IN THE TOWN OF GRAND CHUTE, OUTAGAMIE COUNTY, WISCONSIN, BOUNDED AND DESCRIBED AS FOLLOWS: COMMENCING AT THE SOUTHWEST CORNER OF SAID SOUTHEAST 1/4; THENCE N 00°15'48" W ALONG THE WEST LINE OF SAID SOUTHEAST 1/4 10.02 FEET TO A POINT OF INTERSECTION WITH THE REFERENCE LINE OF COUNTY TRUNK HIGHWAY "00"; THENCE S 88°32'26" E ALONG SAID REFERENCE LINE 330.04 FEET TO THE POINT OF BEGINNING OF LANDS TO BE DESCRIBED; THENCE N 00°16'15" W 414.96 FEET; THENCE S 89°24'21" E 70.08 FEET TO A POINT ON THE WEST LINE OF LOT 1, BLOCK 12, NORTHEAST INDUSTRIAL PARK PLAT NO. 2; THENCE S 00°16'15" E ALONG SAID WEST LINE 204.92 FEET TO THE SOUTHWEST CORNER OF SAID LOT 1; THENCE S 89°24'21" E ALONG THE SOUTH LINE OF SAID LOT 70.00 FEET; THENCE S 00°16'15" E 5.00 FEET; THENCE S 89°24'21" E ALONG SAID SOUTH LINE 139.49 FEET; THENCE S 00°16'15" E 209.27 FEET TO A POINT ON SAID REFERENCE LINE, BEING POINT 'A'; THENCE N 88°32'26" W ALONG SAID REFERENCE LINE 279.67 FEET TO THE POINT OF BEGINNING. CONTAINING 72,968 SQUARE FEET OR 1.6751 ACRES

#### ALSO:

COMMENCING AT AFORESAID POINT 'A'; THENCE S 88°32'26" E ALONG THE REFERENCE LINE OF COUNTY TRUNK HIGHWAY "OO" 60.71 FEET TO THE POINT OF BEGINNING OF LANDS TO BE DESCRIBED; THENCE N 00°16'15" W 210.19 FEET TO A POINT ON THE SOUTH LINE OF LOT 1, BLOCK 12, NORTHEAST INDUSTRIAL PARK PLAT NO. 2; THENCE S 89°24'21" E ALONG SAID LINE AND THE SOUTH LINE OF LOT 2 OF SAID BLOCK 359.82 FEET TO THE SOUTHEAST CORNER OF SAID LOT 2; THENCE S 00°16'15" E ALONG THE WEST LINE OF LOT 3 OF SAID BLOCK 120.58 FEET

TO THE SOUTHWEST CORNER OF SAID LOT 3, BEING 95.00 FEET AS MEASURED NORMAL TO THE SAID REFERENCE LINE; THENCE S 88°32'26" E AND PARALLEL WITH SAID REFERENCE LINE 419.53 FEET TO THE SOUTH CORNER OF LOT 1 OF CERTIFIED SURVEY MAP NO. 2358; THENCE S 00°35'39" W 95.01 FEET TO A POINT ON SAID REFERENCE LINE; THENCE S 88°32'26" E ALONG SAID REFERENCE LINE 4.11 FEET; THENCE S 21°11'31" E ALONG THE EASTERLY LINE OF CERTIFIED SURVEY MAP NO. 2457 AND ITS EXTENSION 428.79 FEET TO THE SOUTHEASTERLY CORNER OF LOT 1 OF SAID MAP; THENCE S 74°10'39" W ALONG THE SOUTHERLY LINE OF SAID LOT 1 640.97 FEET TO THE SOUTHWEST CORNER OF SAID LOT; THENCE N 00°03'24" W ALONG THE WEST LINE OF SAID LOT AND ITS EXTENSION, BEING THE EAST LINE OF LOT 5 OF ROWE'S, A SUBDIVISION, 286.35 FEET; THENCE N 88°28'59" W 86.02 FEET; THENCE N 00°34'34" E ALONG THE EAST LINE OF HIETPAS STREET AND ITS EXTENSION 299.83 FEET TO A POINT ON SAID REFERENCE LINE; THENCE N 88°32'26" W ALONG SAID REFERENCE LINE 237.02 FEET TO THE POINT OF BEGINNING. CONTAINING 414,015 SQUARE FEET OR 9.5045 ACRES

Total area of lands to be annexed contains 11.1796 acres m/l.

Tax Parcel numbers of lands to be annexed: 101171300, 101171400, 101171500, 101171600, 101171700, 101171800, 101171900, 101172000, 101172100, 102005800, 102005900, and 102008300.