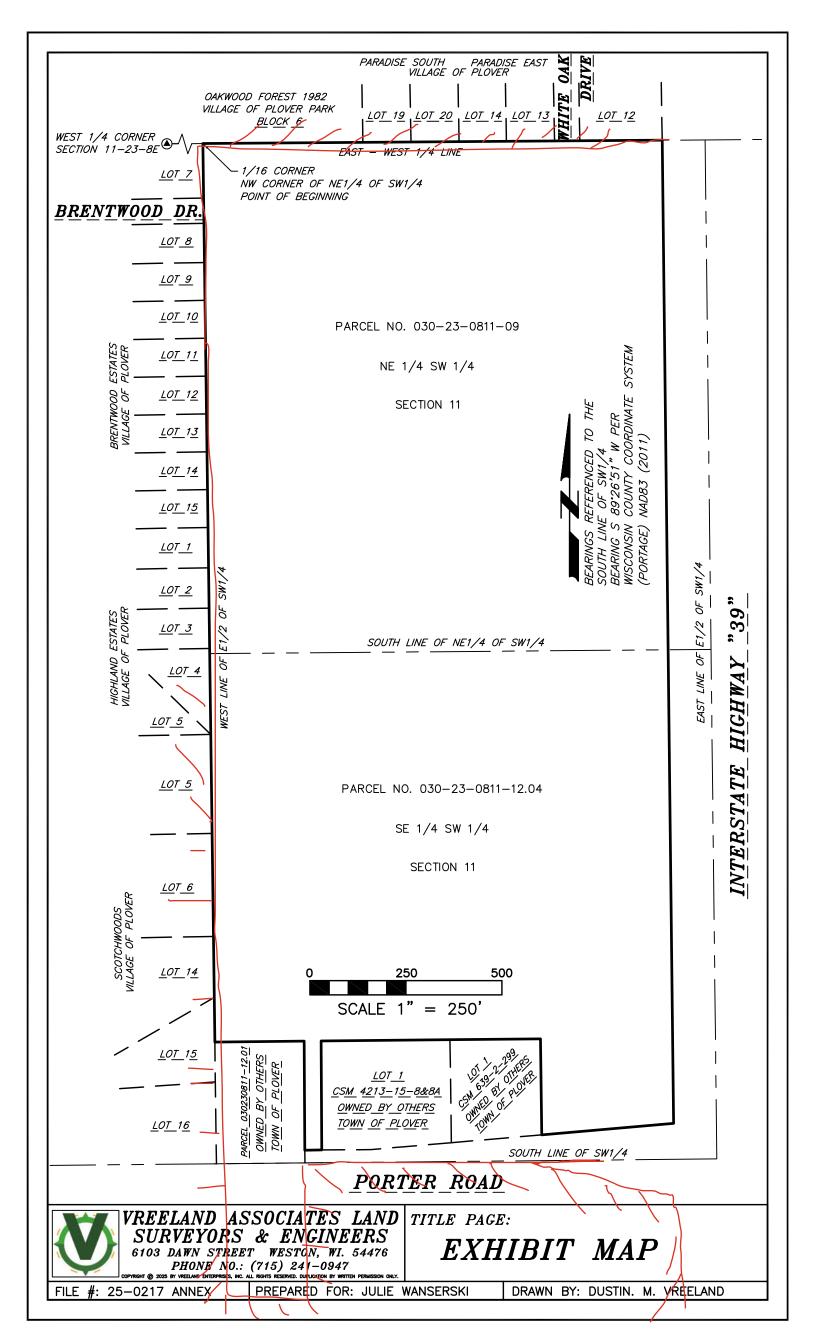

## Exhibit B

PART OF THE EAST 1/2 OF THE SW 1/4 OF SECTION 11, TOWNSHIP 23 NORTH, RANGE 8 EAST, TOWN OF PLOVER, PORTAGE COUNTY, WISCONSIN, DESCRIBED AS FOLLOWS;

COMMENCING AT THE WEST 1/4 CORNER OF SAID SECTION 11; THENCE EAST ALONG THE EAST-WEST 1/4 LINE OF SAID SECTION 11 TO THE 1/16 CORNER AND THE POINT OF BEGINNING; THENCE EAST ALONG EAST-WEST 1/4 LINE OF SAID SECTION 11 ALSO BEING THE SOUTH LINE OF OAKWOOD FOREST 1982, PARADISE SOUTH AND PARADISE EAST SUBDIVISIONS TO THE WEST LINE OF INSTATE HIGHWAY "39": THENCE SOUTH ALONG THE WEST LINE OF INSTATE HIGHWAY "39" TO THE NORTH LINE OF PORTER ROAD; THENCE SOUTHWESTERLY ALONG THE NORTH LINE OF PORTER ROAD TO THE EAST LINE OF CERTIFIED SURVEY MAP NUMBER 639, VOLUME 2. PAGE 299: THENCE NORTH ALONG THE EAST LINE OF SAID CERTIFIED SURVEY MAP NUMBER 639 TO THE NORTH LINE OF SAID CERTIFIED SURVEY MAP NUMBER 639: THENCE ALONG THE NORTH LINE OF SAID CERTIFIED SURVEY MAP NUMBER 639 TO THE NORTHEAST CORNER OF CERTIFIED SURVEY MAP NUMBER 4213, VOLUME 15, PAGE 8 & 8A; THENCE ALONG THE NORTH LINE OF SAID CERTIFIED SURVEY MAP NUMBER 4213 TO THE WEST LINE OF SAID CERTIFIED SURVEY MAP NUMBER 4213; THENCE SOUTH ALONG THE WEST LINE OF SAID CERTIFIED SURVEY MAP NUMBER 4213 TO THE NORTH LINE OF PORTER ROAD; THENCE WEST ALONG THE NORTH LINE OF PORTER ROAD TO A POINT 230 FEET EAST OF THE WEST LINE OF THE EAST 1/2 OF THE SOUTHWEST 1/4; THENCE NORTH PARALLEL TO THE WEST LINE OF THE EAST 1/2 OF THE WEST 1/4 284.15 FEET TO AN IRON PIPE; THENCE WEST TO THE WEST LINE OF THE EAST 1/2 OF THE SOUTHWEST 1/4 ALSO BEING THE EAST LINE OF SCOTCHWOOD SUBDIVISION; THENCE NORTH ALONG THE WEST LINE OF THE EAST 1/2 OF THE SOUTHWEST 1/4 ALSO BEING THE EAST LINE OF SCOTCHWOOD, HIGHLAND ESTATES AND BRENTWOOD ESTATES SUBDIVISION TO THE POINT OF BEGINNING.

TITLE PAGE:

LEGAL DESCRIPTION

FILE #: 25-0217 ANNEX

PREPARED FOR: JULIE WANSERSKI

DRAWN BY: DUSTIN. M. VREELAND