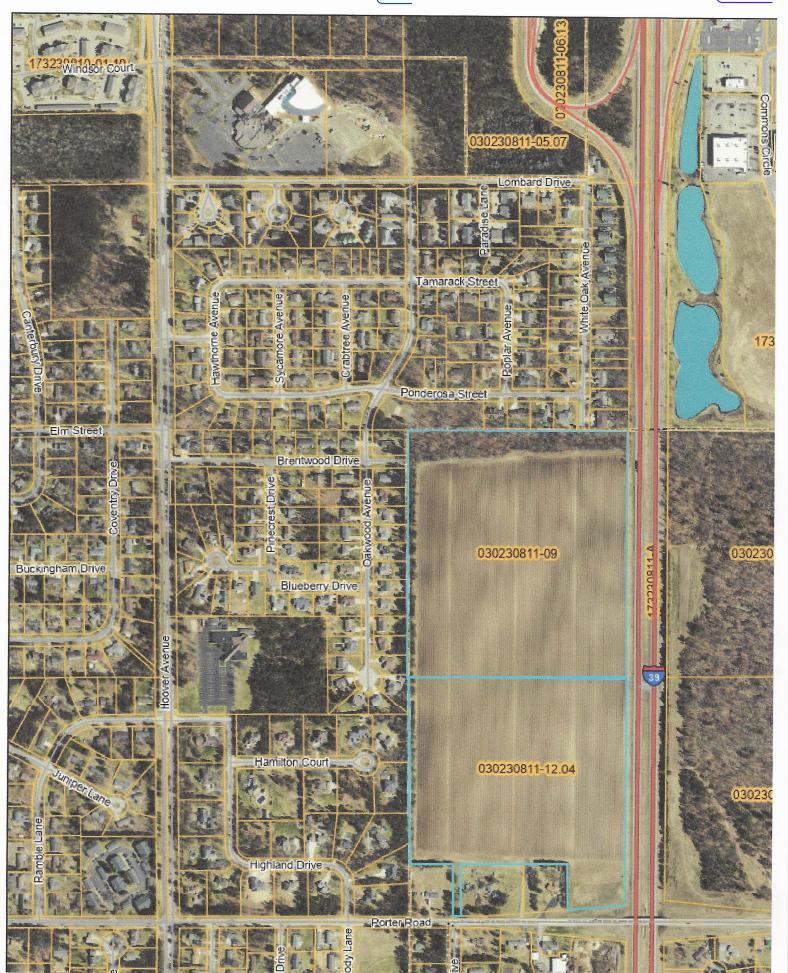

#### PARCEL 1 # 030230811-09

The Southeast Quarter of the Southwest Quarter (SE1/4 SW1/4), Section Eleven (11), Township Twenty-three (23) North, Range Eight (8) East, Town of Plover, Portage County, Wisconsin;

EXCEPTING the South 317.09 feet of the West 230 feet:

FURTHER EXCEPTING Lot One (1) of Certified Survey Map No. 639

AND Lot One (1) of Certified Survey Map No. 4213;

EXCEPTING those parts thereof used for highway purposes.

#### PARCEL 2 # 030230811-12.04

The Northeast Quarter of the Southwest Quarter (NE1/4 SW1/4), Section Eleven (11), Township Twenty-three (23), Range Eight (8) East, Town of Plover, Portage County, Wisconsin;

EXCEPTING those parts thereof used for highway purposes.

Agree to have both parcels annexed into the Village of Plover.