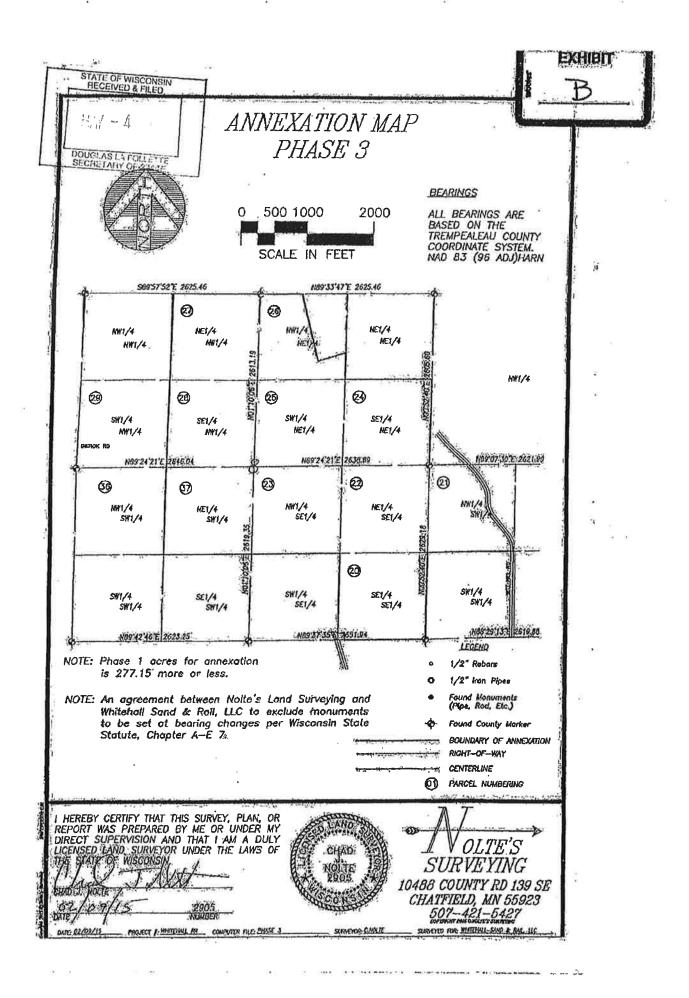

1

ŝ

STATE OF WISCONSIN RECEIVED & FILED ANNEXATION MAP PHASE 3 - 4 DOUGLAS LA FOLLET SECRETARY OF STA PARCEL 26-The Northwest Quarter of the Northeast Quarter, Section 8, Township 22 North, Range 8 West, Town of Lincoln, Trempealeau County, Wisconsin. EXCEPTING therefrom the following described parcel; That part of the Northwest Quarter of the Northeast Quarter of Section 8, Township 22 North, Range 8 West, Town of Lincoln, Trempealeau County, Wisconsin, described os follows: Commencing at the northwest comer of said Northeast Commencing at the northwest comer of said Northeast Quarter; thence N89'33'47"E along the north line of said Northeast Quarter 640.37 feet to the point of beginning; thence S13'25'19"E 1051.11 feet; thence N73'09'49"E 430.68 feet to the east line of the Northwest Quarter of said Northeast Quarter; thence N01'.01'24"E along said east line 902.93 feet to the northeast corner of said Northwest Quarter of the Northeast Quarter; thence S89'33'47"W along the north line of said Northeast Quarter 672.36 feet to the point of heringing ł. beginning. PARCEL 27-The Northeast Quarter of the Northwest Quarter, Section 8, Township 22 North, Range 8 West, Town of Lincoln, Trempealeau County, Wisconsin. PARCEL 28~ The Southeast Quarter of the Northwest Quarter, Section 8, Township 22 North, Range 8 West, Town of Lincoln, Trempealeou County, Wisconsin. PARCEL 37— The Northeast Quarter of the Southwest Quarter, Section 8, Township 22 North, Range 8 West, Town of Lincoln, Trempealeau County, Wisconsin. I HEREBY CERTIFY THAT THIS SURVEY, PLAN, OR REPORT WAS PREPARED BY ME OR UNDER MY DIRECT SUPERVISION AND THAT I AM A DULY LICENSED LAND SURVEYOR UNDER THE LAWS OF THE STATE OF WISCONSIN. TESSURVEYING 0488 COUNTY RD 139 SE THAD J. WORTE CHATFIELD, MN 55923 507-421-5427 DATE COUPUTER PLASE J SURPORT FOR MITTINU, SWO & BUL MATCHUL M