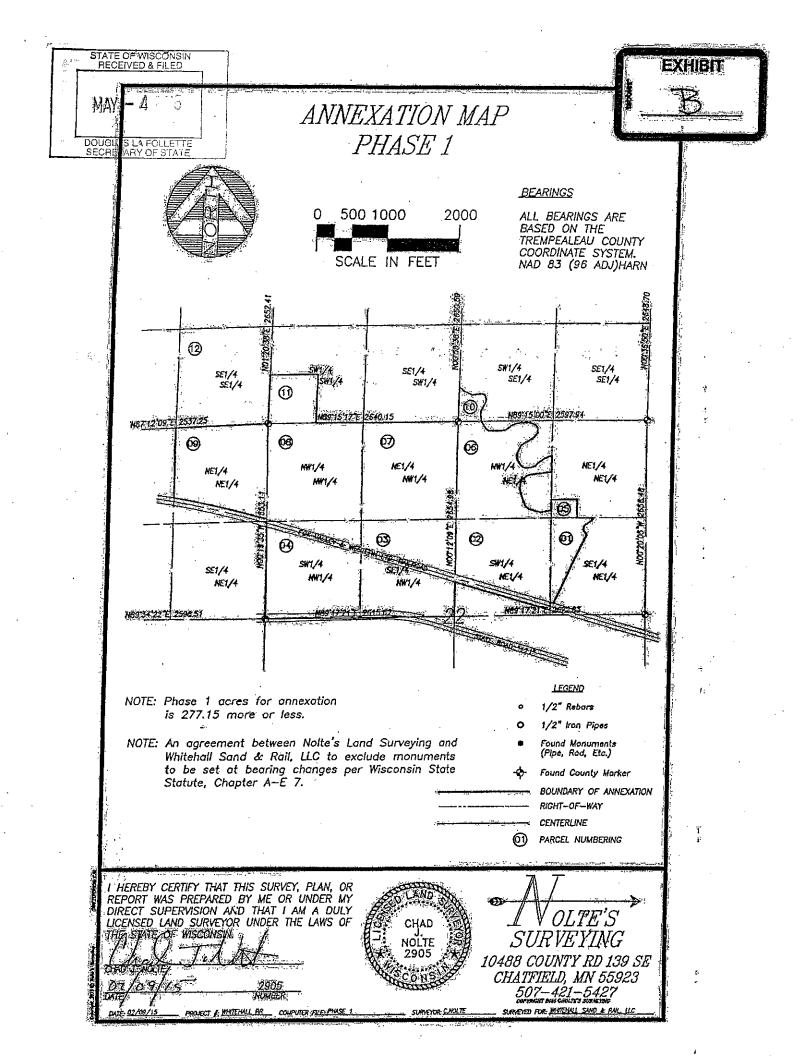

See attached Exhibit "A".

Exhibit "B" is a map of the property attached to the City under this Ordinance.

Pursuant to §66.0217(2), Wis. Stats., the said described real estate is hereby annexed to the City of Whitehall.

## F:\docs\CITY\Whitehall\0015WSR\Annexation Ord - Phase 1.wpd

2

STATE OF WISCONSIN RECEIVED & FILED j. . ,\* EXHIBIT MA 21 ANNEXATION MAP JUGLAS LA FOLLETTE PHASE \* PARCEL 01- All that part of the Southeast Quarter of the Northeast Quarter of Section 22, Township 22 North, Range 8 West, Town of Lincoln, Trempealeau County, Wisconsin, lying north of the northerly right-of-way line of the Fox Valley ond Western Ltd. Railrood and west of the following described line: Commencing at the East Quarter Corner of said Section 22; thence N83'29'28"W 1275.78 feet to the northerly right-of-way line of the Fox Valley and Western Ltd. Railroad and the point of beginning of this line description; thence N25'37'58"E 1045.00 feet, more or less, to the center of the channel of the Trempealeau River; thence northerly along the center of the channel to the North line of the Southeast Quarter of the Northeast Quarter and the terminus of this line description. PARCEL C2- All that part of the Southwest Quarter of the Northeast Quarter of Section 22, Township 22 North, Range 8 West, Town of Lincoln, Trempealeau County, Wisconsin, lying north of the southerly right-of-way line of the Fox Valley and Western Ltd. Railroad. PARCEL 03- The Southeast Quarter of the Northwest Quarter, Section 22, Township 22 North, Range B West, Town of Lincoln, Trempealeou County, Wisconsin, PARCEL 04- The Southwest Quarter of the Northwest Quarter, Section 22, Township 22 North, Range 8 West, Town of Lincoln, Trempealeau County, Wisconsin. PARCEL 05- The South 15 rods of the West 22 rods of the Northeast Quarter of the Northeast Quarter of Section 22, Township 22 North, Range 8 West, Town of Lincoln, Trempealeau County, Wisconsin. PARCEL 06- All that part of the Northwest Quarter of the Northeast Quarter of Section 22, Township 22 North, Range 8 West, Town of Lincoln, Trempealeau County, Wisconsin, lying South and West of the waters edge of the Trempealeau River. PARCEL 07- The Northeast Quarter of the Northwest Quarter, Section 22, Township 22 North, Range B West, Town of Lincoln, Trempealeau County, Wisconsin. 놜 PARCEL 08- The Northwest Quarter of the Northwest Quarter, Section 22, Township 22 North, Range B West, Town of Lincoln, Trempealeau County, Wisconsin. PARCEL 09- The Northeast Quarter of the Northeast Quarter, Section 21, Township 22 North, Range B West, Town of Lincoln, Trempealeau County, Wisconsin, lying and being north of the north right—of—way line of the Fox Valley & Western LTD. Railroad. PARCEL 10- All that part of the Southwest Quarter of the Southeast Quarter of Section 15, Township 22 North, Range 8 West, Town of Lincoln, Trempealeau County, Wisconsin, lying South and West of the waters edge of the Trempealeau River. PARCEL 11- The Southwest Quarter of the Southwest Quarter of the Southwest Quarter, Section 15, Township 22 North, Range 8 West, Town of Lincoln, Trempealeau County, Wisconsin. I HEREBY CERTIFY THAT THIS SURVEY, PLAN, OR REPORT WAS PREPARED BY ME OR UNDER MY DIRECT SUPERVISION AND THAT I AM A DULY LICENSED LAND SURVEYOR UNDER THE LAWS OF THE STATE OF WISCONSIN. 10488 COUNTY RD 189 SF CHAD J. NOLTE CHATFIELD, MN 55928 2905 7-421-6421 507-DATE NUMBER SURVEYED FOR MATTEMUL SAND & RAR, LLC. SURVEYOR- C. NOLTE ONTE: 02/09/15 PROJECT & WHITEHALL RR COMPUTER FILE PHASE