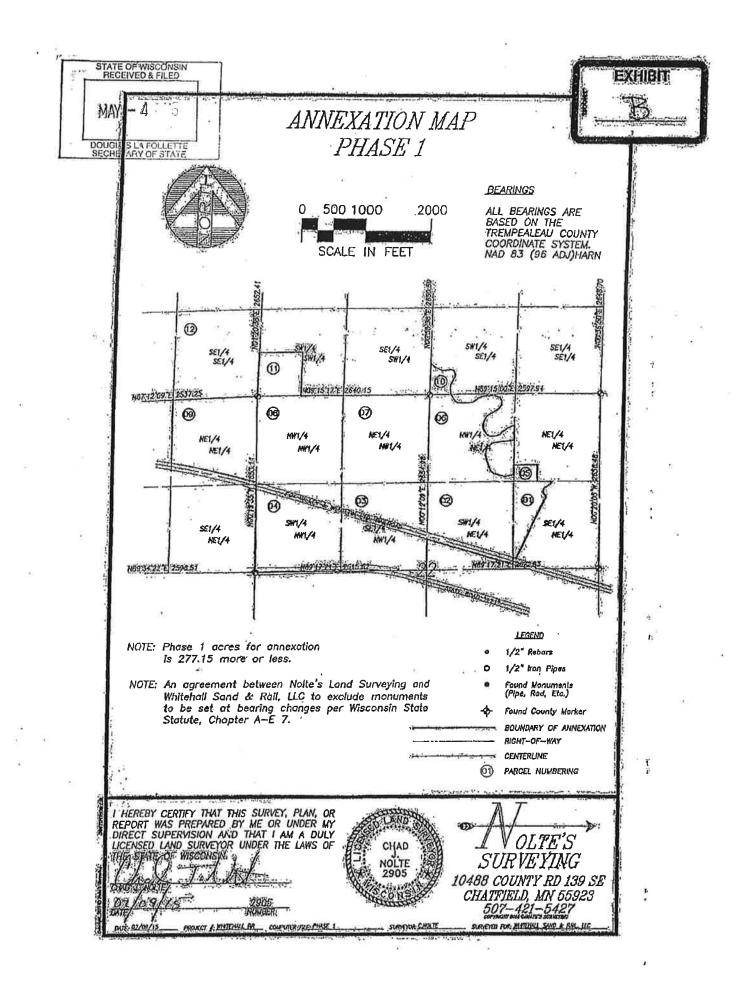

See attached Exhibit "A".

Exhibit "B" is a map of the property attached to the City under this Ordinance.

Pursuant to §66.0217(2), Wis. Stats., the said described real estate is hereby annexed to the City of Whitehall.

## F:\docs\CITY\Whitehall\0015WSR\Annexation Ord - Phase 1.wpd

2

STATE OF WISCONSIN RECEIVED & FILED j. . ,\* EXHIBIT MA 21 ANNEXATION MAP JUGLAS LA FOLLETTE PHASE \* PARCEL 01- All that part of the Southeast Quarter of the Northeast Quarter of Section 22, Township 22 North, Range 8 West, Town of Lincoln, Trempealeau County, Wisconsin, lying north of the northerly right-of-way line of the Fox Valley ond Western Ltd. Railrood and west of the following described line: Commencing at the East Quarter Corner of said Section 22; thence N83'29'28"W 1275.78 feet to the northerly right-of-way line of the Fox Valley and Western Ltd. Railroad and the point of beginning of this line description; thence N25'37'58"E 1045.00 feet, more or less, to the center of the channel of the Trempealeau River; thence northerly along the center of the channel to the North line of the Southeast Quarter of the Northeast Quarter and the terminus of this line description. PARCEL C2- All that part of the Southwest Quarter of the Northeast Quarter of Section 22, Township 22 North, Range 8 West, Town of Lincoln, Trempealeau County, Wisconsin, lying north of the southerly right-of-way line of the Fox Valley and Western Ltd. Railroad. PARCEL 03- The Southeast Quarter of the Northwest Quarter, Section 22, Township 22 North, Range B West, Town of Lincoln, Trempealeou County, Wisconsin, PARCEL 04- The Southwest Quarter of the Northwest Quarter, Section 22, Township 22 North, Range 8 West, Town of Lincoln, Trempealeau County, Wisconsin. PARCEL 05- The South 15 rods of the West 22 rods of the Northeast Quarter of the Northeast Quarter of Section 22, Township 22 North, Range 8 West, Town of Lincoln, Trempealeau County, Wisconsin. PARCEL 06- All that part of the Northwest Quarter of the Northeast Quarter of Section 22, Township 22 North, Range 8 West, Town of Lincoln, Trempealeau County, Wisconsin, lying South and West of the waters edge of the Trempealeau River. PARCEL 07- The Northeast Quarter of the Northwest Quarter, Section 22, Township 22 North, Range B West, Town of Lincoln, Trempealeau County, Wisconsin. 놜 PARCEL 08- The Northwest Quarter of the Northwest Quarter, Section 22, Township 22 North, Range B West, Town of Lincoln, Trempealeau County, Wisconsin. PARCEL 09- The Northeast Quarter of the Northeast Quarter, Section 21, Township 22 North, Range B West, Town of Lincoln, Trempealeau County, Wisconsin, lying and being north of the north right—of—way line of the Fox Valley & Western LTD. Railroad. PARCEL 10- All that part of the Southwest Quarter of the Southeast Quarter of Section 15, Township 22 North, Range 8 West, Town of Lincoln, Trempealeau County, Wisconsin, lying South and West of the waters edge of the Trempealeau River. PARCEL 11- The Southwest Quarter of the Southwest Quarter of the Southwest Quarter, Section 15, Township 22 North, Range 8 West, Town of Lincoln, Trempealeau County, Wisconsin. I HEREBY CERTIFY THAT THIS SURVEY, PLAN, OR REPORT WAS PREPARED BY ME OR UNDER MY DIRECT SUPERVISION AND THAT I AM A DULY LICENSED LAND SURVEYOR UNDER THE LAWS OF THE STATE OF WISCONSIN. 10488 COUNTY RD 189 SF CHAD J. NOLTE CHATFIELD, MN 55928 2905 7-421-6421 507-DATE NUMBER SURVEYED FOR MATTEMUL SAND & RAR, LLC. SURVEYOR- C. NOLTE ONTE: 02/09/15 PROJECT & WHITEHALL RR COMPUTER FILE PHASE