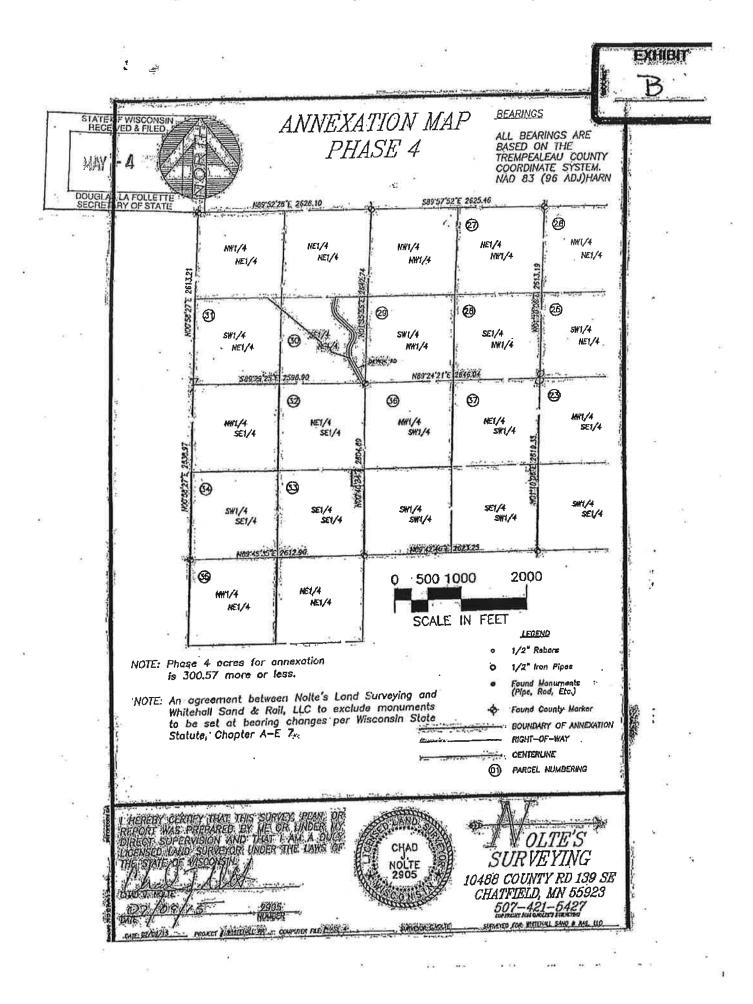

1

ŝ

STATE OF WISCONSIN RECEIVED & FILED ANNEXATION MAP PHASE 3 - 4 DOUGLAS LA FOLLET SECRETARY OF STA PARCEL 26-The Northwest Quarter of the Northeast Quarter, Section 8, Township 22 North, Range 8 West, Town of Lincoln, Trempealeau County, Wisconsin. EXCEPTING therefrom the following described parcel; That part of the Northwest Quarter of the Northeast Quarter of Section 8, Township 22 North, Range 8 West, Town of Lincoln, Trempealeau County, Wisconsin, described os follows: Commencing at the northwest comer of said Northeast Commencing at the northwest comer of said Northeast Quarter; thence N89'33'47"E along the north line of said Northeast Quarter 640.37 feet to the point of beginning; thence S13'25'19"E 1051.11 feet; thence N73'09'49"E 430.68 feet to the east line of the Northwest Quarter of said Northeast Quarter; thence N01'.01'24"E along said east line 902.93 feet to the northeast corner of said Northwest Quarter of the Northeast Quarter; thence S89'33'47"W along the north line of said Northeast Quarter 672.36 feet to the point of heringing ł. beginning. PARCEL 27-The Northeast Quarter of the Northwest Quarter, Section 8, Township 22 North, Range 8 West, Town of Lincoln, Trempealeau County, Wisconsin. PARCEL 28~ The Southeast Quarter of the Northwest Quarter, Section 8, Township 22 North, Range 8 West, Town of Lincoln, Trempealeou County, Wisconsin. PARCEL 37— The Northeast Quarter of the Southwest Quarter, Section 8, Township 22 North, Range 8 West, Town of Lincoln, Trempealeau County, Wisconsin. I HEREBY CERTIFY THAT THIS SURVEY, PLAN, OR REPORT WAS PREPARED BY ME OR UNDER MY DIRECT SUPERVISION AND THAT I AM A DULY LICENSED LAND SURVEYOR UNDER THE LAWS OF THE STATE OF WISCONSIN. TESSURVEYING 0488 COUNTY RD 139 SE THAD J. WORTE CHATFIELD, MN 55923 507-421-5427 DATE COUPUTER PLASE J SURPORT FOR MITTINU, SWO & BUL MATCHUL M