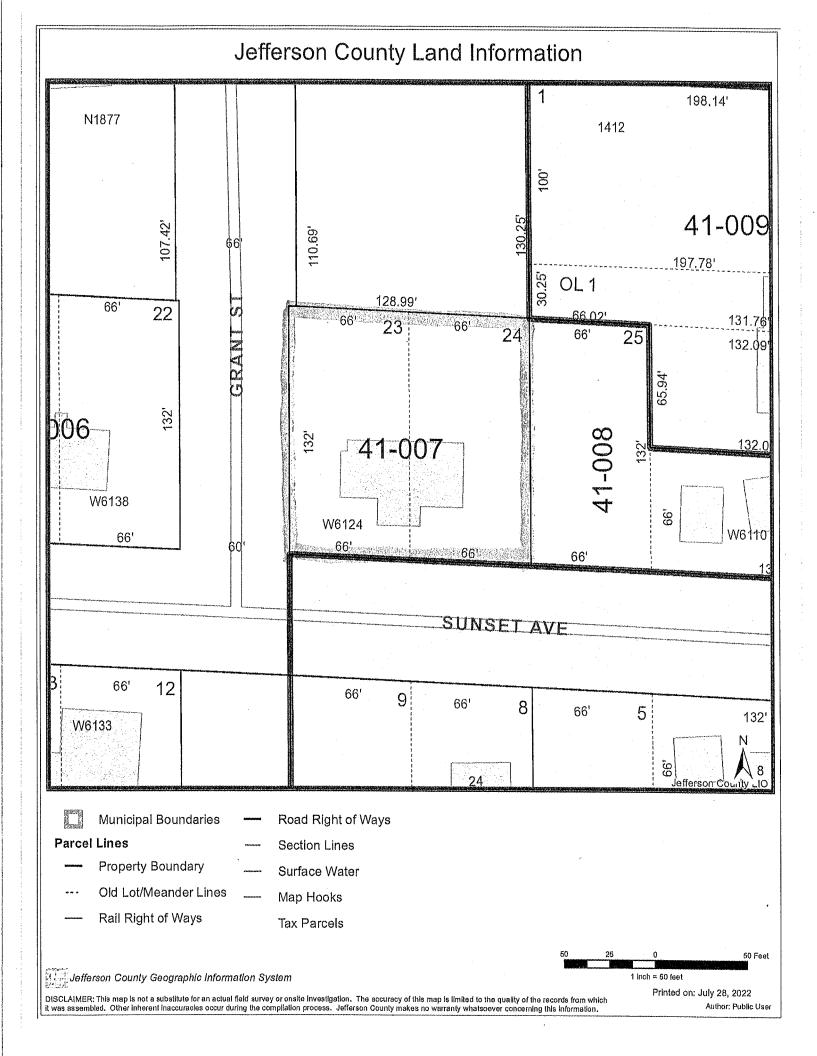

Lots 23 and 24, according to the recorded plat of Opper's Sunset Addition to Fort Atkinson, Wisconsin, in the N. ½ of S.E. ¼ of Section 9, Township 5 north, range 14 east of the 4<sup>th</sup> principal meridian, Jefferson County, Wisconsin (a/k/a parcel number 016-0514-0941-007, consisting of approximately 0.40 acres of land).

| Parcel Number     | Town of Koshkonong Address | City of Fort Atkinson Address |  |
|-------------------|----------------------------|-------------------------------|--|
| 016-0514-0941-007 | W6124 Sunset Avenue        | 21 Sunset Avenue              |  |

### Full Legal Description For W6124 Sunset Ave, Fort Atkinson:

Lots 23 and 24, according to the recorded plat of Opper's Sunset Addition to Fort Atkinson, Wisconsin, in the N. ½ of S.E. ¼ of Section 9, Township 5 north, range 14 east of the 4<sup>th</sup> principal meridian, Jefferson County Wisconsin

Legal Description:

W6124 Sunset Ave, Fort Atkinson, WI 53538

.400 Acres

Lots 23 & 24 Opper's Sunset Addition