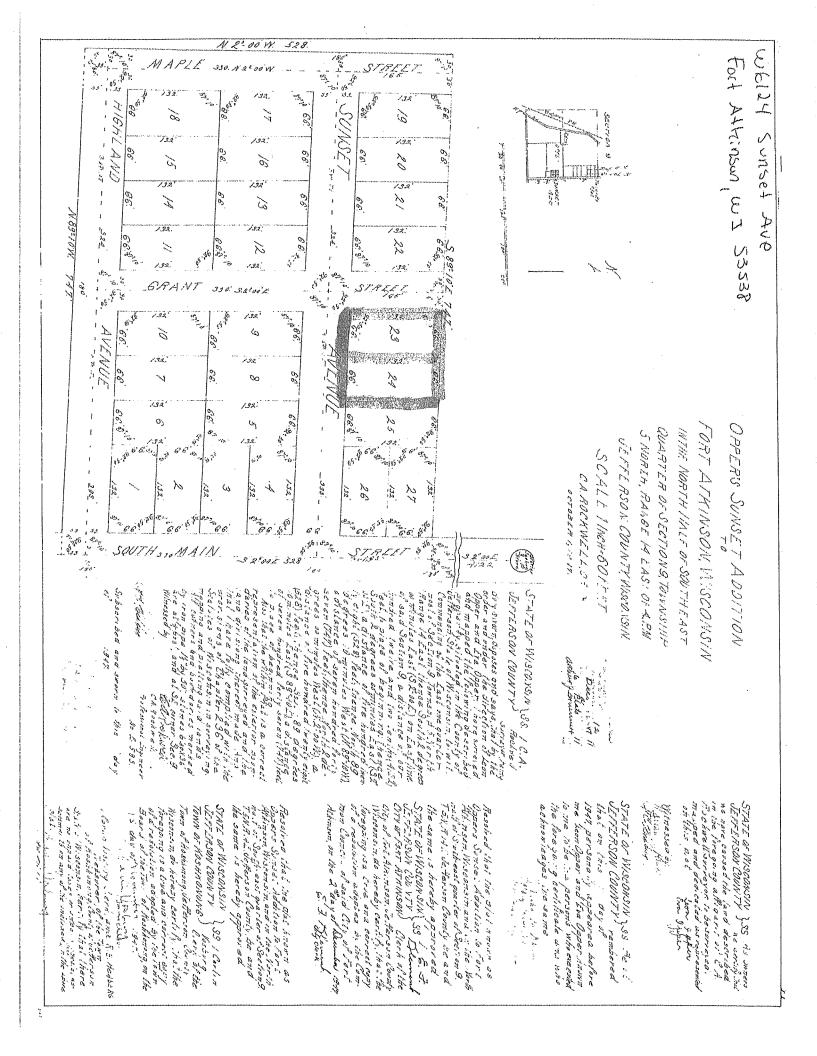

Lots 23 and 24, according to the recorded plat of Opper's Sunset Addition to Fort Atkinson, Wisconsin, in the N. ½ of S.E. ¼ of Section 9, Township 5 north, range 14 east of the 4<sup>th</sup> principal meridian, Jefferson County, Wisconsin (a/k/a parcel number 016-0514-0941-007, consisting of approximately 0.40 acres of land).

### Full Legal Description For W6124 Sunset Ave, Fort Atkinson:

Lots 23 and 24, according to the recorded plat of Opper's Sunset Addition to Fort Atkinson, Wisconsin, in the N. ½ of S.E. ¼ of Section 9, Township 5 north, range 14 east of the 4<sup>th</sup> principal meridian, Jefferson County Wisconsin

Legal Description:

W6124 Sunset Ave, Fort Atkinson, WI 53538

.400 Acres

Lots 23 & 24 Opper's Sunset Addition