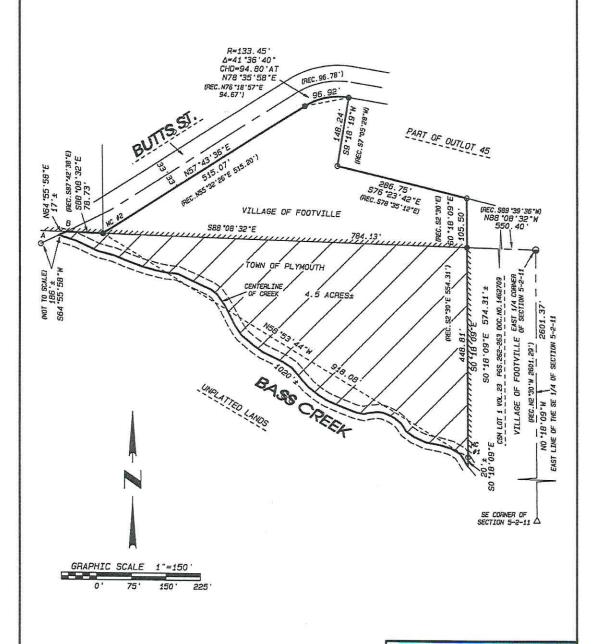

# ANNEXATION MAP

109 W. Milwaukee St. Janesville, WI 53548 www.combssurvey.com

tel: 608 752-0575 fax: 608 752-0534

NOTE: THIS MAP IS SUBJECT TO ANY AND ALL EASEMENTS AND AGREEMENTS, RECORDED AND UNRECORDED.

FOR HOERLER

THE BASIS OF BEARINGS IS ASSUMED.

Project Nov 1222-3000

- · Land Surveying
- · Land Planning
- · Civil Engineering

DATE: August 17, 2022

TO: Hoerler & Hoerler, LLC

RE: Description for Annexation Purposes only

PART OF THE NE 1/4 OF THE SE 1/4 AND PART OF THE NW 1/4 OF THE SE 1/4 OF SECTION 5, T.2N., R.11E., OF THE  $4^{TH}$  P.M., TOWN OF PLYMOUTH, ROCK COUNTY, WISCONSIN.

DESCRIBED AS FOLLOWS: Commencing at the Southeast Corner of said Section 5; thence N00°18′09″W along the East Line of the SE 1/4 of said Section, 2601.37 feet to the East 1/4 Corner; thence N88°08′32″W 550.40 feet to a found iron pin at the Southeasterly Corner of Lot 1 of a Certified Survey Map as recorded in Volume 24 on Pages 76 through 78 as Document Number 1482790 and being also the place of beginning for the land herein described; thence S0°18′09″E a distance of 448.81 feet to Meander Corner 1; thence continuing S0°18′09″E to the centerline of Bass Creek; thence Northwesterly and upstream 1020 feet more or less to a point on the Centerline of Butts Street; thence N64°55′58″E along said centerline 17 feet more or less, to the South line of Lot 1 aforesaid extended westerly; thence S88°08′32″E a distance of 78.73 feet to an iron pin at the westerly most corner of Lot 1 aforesaid also known as Meander Corner 2, being located N58°53′44″W a distance of 918.08 feet from Meander Corner 1; thence continuing S88°08′32″E a distance of 784.13 feet to the place of beginning. Parcel containing 4.5 acres, more or less.

NOTE: The above description is subject to any and all easements and agreements, recorded or unrecorded.

Project No. 122-308 For: Hoerler & Hoerler LLC