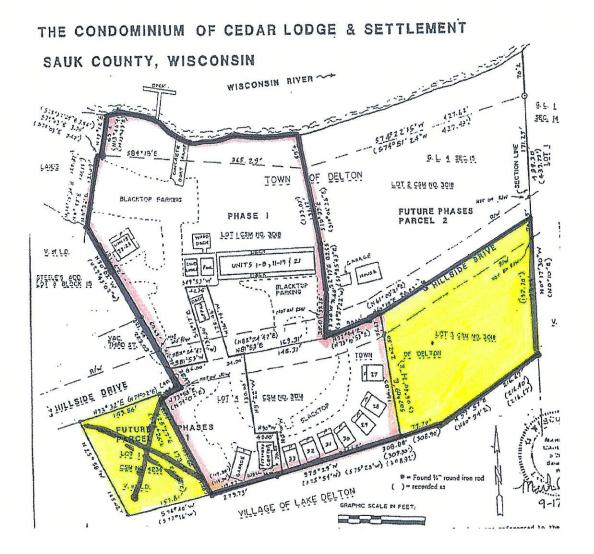

#### Exhibit A

A parcel of land located on Lots 1, 3 & 4 of CSM No. 3018, Government Lot 4, Section 15, Tl3N, R6E, Town of Delton, Sauk County, Wisconsin. Said parcel contains 6.41 acres, more or less, and is subject to highway and other easements of record.