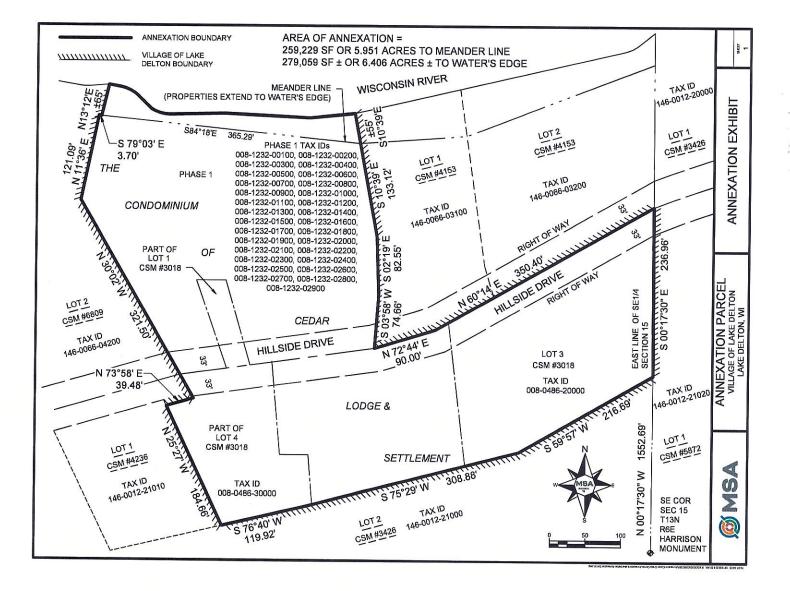

#### **ANNEXATION LEGAL DESCRIPTION**

A parcel of land being Phase 1 of The Condominium of Cedar Lodge & Settlement, recorded as Doc. No. 759365; Lot 3 and parts of Lots 1 and 4 of CSM 3018, recorded as Doc. No. 608143 in Vol. 14, P. 3018 all located in Government Lot 4, Section 15, Township 13 North, Range 6 East, Town of Delton, Sauk County, WI, more particularly described as follows:

**Commencing** at the Southeast corner of said Section 15 marked by a Harrison monument;

Thence N00°17'30"W along the east line of the Southeast quarter of Section 15, 1552.69 feet to the southeast corner of said Lot 3 and **Point of Beginning**;

Thence S59°57'W along the south line of Lot 3, 216.69 feet;

Thence S75°29'W along the south line of said Lot 3, said Phase 1, and said Lot 4, 308.88 feet;

Thence S76°40'W along the south line of said Lot 4, 119.92 feet to the southwest corner of said Lot 4 of CSM 3018;

Thence N25°27'W along the west line of said Lot 4, 184.66 feet;

Thence N73°58'E along a westerly line of said Lot 4, 39.48 feet;

Thence N30°02'W along the west line of said Lot 4 and the west line of said Phase 1, 321.50 feet;

Thence N11°36'E along the west line of said Phase 1, 121.09 feet;

Thence S79°03'E along a westerly line of said Phase 1, 3.70 feet to the west end on a meander line of the Wisconsin River;

Thence N13°12'E along the westerly line of said Phase 1, 65 feet more or less to the edge of the Wisconsin River;

Thence easterly along the edge of the Wisconsin River, 358 feet more or less;

Thence S10°39'E along the east line of said Phase 1, 55 feet more or less to the east end of the meander line of the Wisconsin River, lying S84°18'E, 365.29 feet of the said west end of the meander line;

Thence S10°39'E along the east line of said Phase 1, 133.12 feet;

Thence SO2°19'E along the east line of said Phase 1, 82.55 feet;

Thence SO3°58'W along the east line of said Phase 1, 74.66 feet to a point on the centerline of Hillside Drive;

Thence N72°44′E along the north line of said Phase 1, being the centerline of Hillside Drive, 90.00 feet; Thence N60°14′E along the north line of said Phase 1 and the north line of said Lot 3, being the centerline of Hillside Drive, 350.40 feet to the east line of said Section 15;

Thence S00°17'30"E along the east line of said Section 15 and the east line of said Lot 3, 236.96 feet to the **Point of Beginning**.

Said parcel contains 279,059 square feet more or less or 6.406 acres more or less to edge of the Wisconsin River, which includes 259,229 square feet or 5.951 acres to the meander line.