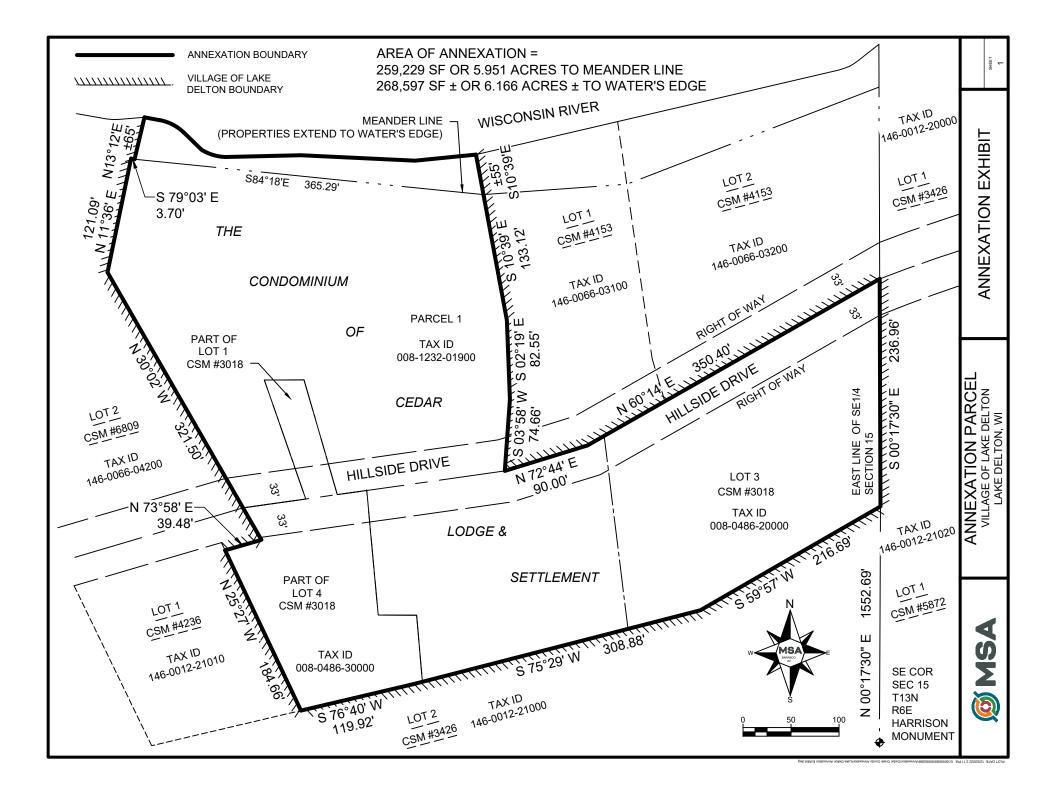

#### **ANNEXATION LEGAL DESCRIPTION**

A parcel of land being Phase 1 of The Condominium of Cedar Lodge & Settlement, recorded as Doc. No. 759365; Lot 3 and parts of Lots 1 and 4 of CSM 3018, recorded as Doc. No. 608143 in Vol. 14, P. 3018 all located in Government Lot 4, Section 15, Township 13 North, Range 6 East, Town of Delton, Sauk County, WI, more particularly described as follows:

**Commencing** at the Southeast corner of said Section 15 marked by a Harrison monument;

Thence N00°17'30"W along the east line of the Southeast quarter of Section 15, 1552.69 feet to the southeast corner of said Lot 3 and **Point of Beginning**;

Thence S59°57'W along the south line of Lot 3, 216.69 feet;

Thence S75°29'W along the south line of said Lot 3, said Phase 1, and said Lot 4, 308.88 feet;

Thence S76°40'W along the south line of said Lot 4, 119.92 feet to the southwest corner of said Lot 4 of CSM 3018;

Thence N25°27'W along the west line of said Lot 4, 184.66 feet;

Thence N73°58'E along a westerly line of said Lot 4, 39.48 feet;

Thence N30°02'W along the west line of said Lot 4 and the west line of said Phase 1, 321.50 feet;

Thence N11°36'E along the west line of said Phase 1, 121.09 feet;

Thence S79°03'E along a westerly line of said Phase 1, 3.70 feet to the west end on a meander line of the Wisconsin River;

Thence N13°12'E along the westerly line of said Phase 1, 65 feet more or less to the edge of the Wisconsin River;

Thence easterly along the edge of the Wisconsin River, 358 feet more or less;

Thence S10°39'E along the east line of said Phase 1, 55 feet more or less to the east end of the meander line of the Wisconsin River, lying S84°18'E, 365.29 feet of the said west end of the meander line;

Thence S10°39'E along the east line of said Phase 1, 133.12 feet;

Thence SO2°19'E along the east line of said Phase 1, 82.55 feet;

Thence SO3°58'W along the east line of said Phase 1, 74.66 feet to a point on the centerline of Hillside Drive;

Thence N72°44′E along the north line of said Phase 1, being the centerline of Hillside Drive, 90.00 feet; Thence N60°14′E along the north line of said Phase 1 and the north line of said Lot 3, being the centerline of Hillside Drive, 350.40 feet to the east line of said Section 15;

Thence S00°17'30"E along the east line of said Section 15 and the east line of said Lot 3, 236.96 feet to the **Point of Beginning**.

Said parcel contains 279,059 square feet more or less or 6.406 acres more or less to edge of the Wisconsin River, which includes 259,229 square feet or 5.951 acres to the meander line.

#### **ANNEXATION LEGAL DESCRIPTION**

A parcel of land being Parcel 1 of The Condominium of Cedar Lodge & Settlement, recorded as Doc. No. 759365; Lot 3 and parts of Lots 1 and 4 of CSM 3018, recorded as Doc. No. 608143 in Vol. 14, P. 3018 all located in Government Lot 4, Section 15, Township 13 North, Range 6 East, Town of Delton, Sauk County, WI, more particularly described as follows:

**Commencing** at the Southeast corner of said Section 15 marked by a Harrison monument;

Thence N00°17'30"E along the east line of the Southeast quarter of Section 15, 1552.69 feet to the southeast corner of said Lot 3 and **Point of Beginning**;

Thence S59°57'W along the south line of Lot 3, 216.69 feet;

Thence S75°29'W along the south line of said Lot 3, said Parcel 1, and said Lot 4, 308.88 feet;

Thence S76°40'W along the south line of said Lot 4, 119.92 feet to the southwest corner of said Lot 4 of CSM 3018;

Thence N25°27'W along the west line of said Lot 4, 184.66 feet;

Thence N73°58'E along a westerly line of said Lot 4, 39.48 feet;

Thence N30°02'W along the west line of said Lot 4 and the west line of said Parcel 1, 321.50 feet;

Thence N11°36'E along the west line of said Parcel 1, 121.09 feet;

Thence S79°03'E along a westerly line of said Parcel 1, 3.70 feet to the west end on a meander line of the Wisconsin River;

Thence N13°12'E along the westerly line of said Parcel 1, 65 feet more or less to the edge of the Wisconsin River;

Thence easterly along the edge of the Wisconsin River, 358 feet more or less;

Thence S10°39'E along the east line of said Parcel 1, 55 feet more or less to the east end of the meander line of the Wisconsin River, lying S84°18'E, 365.29 feet of the said west end of the meander line;

Thence S10°39'E along the east line of said Parcel 1, 133.12 feet;

Thence SO2°19'E along the east line of said Parcel 1, 82.55 feet;

Thence SO3°58'W along the east line of said Parcel 1, 74.66 feet to a point on the centerline of Hillside Drive;

Thence N72°44′E along the north line of said Parcel 1, being the centerline of Hillside Drive, 90.00 feet; Thence N60°14′E along the north line of said Parcel 1 and the north line of said Lot 3, being the centerline of Hillside Drive, 350.40 feet to the east line of said Section 15;

Thence S00°17'30"E along the east line of said Section 15 and the east line of said Lot 3, 236.96 feet to the **Point of Beginning**.

Said parcel contains 268,597 square feet more or less or 6.166 acres more or less to edge of the Wisconsin River, which includes 259,229 square feet or 5.951 acres to the meander line.