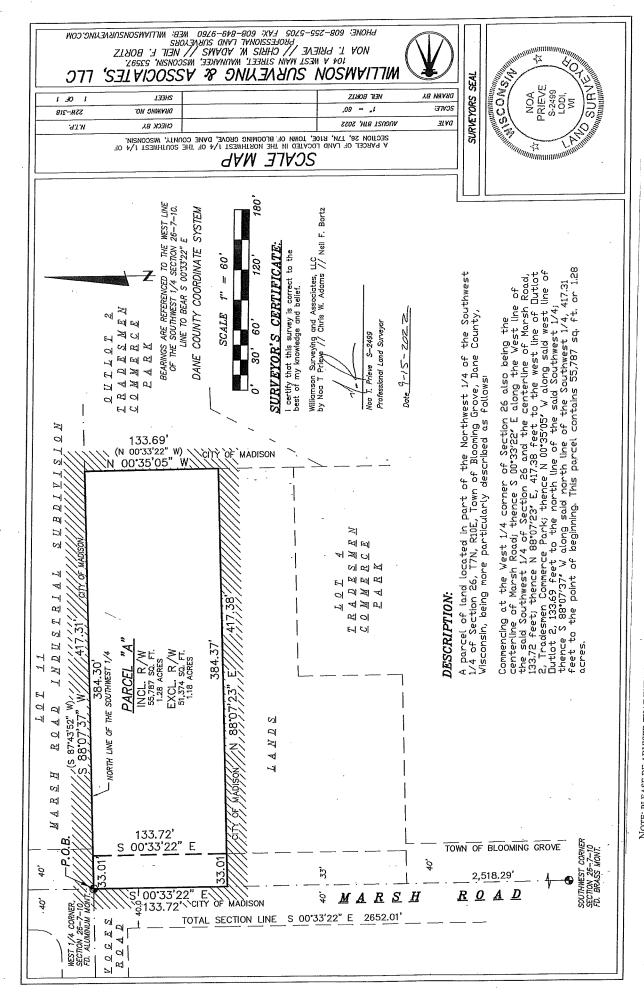

"A parcel of land located in part of the Northwest 1/4 of the Southwest 1/4 of Section 26, T7N, R10E, Dane County, Wisconsin, being more particularly described as follows:

Commencing at the West 1/4 corner of aforesaid Section 26, also being a point on the centerline of Marsh Road and the Point of Beginning; thence S 00°33'22" E along the West line of the said Southwest 1/4 of Section 26 and the centerline of Marsh Road, 133.72 feet; thence N 88°07'23" E, 417.38 feet to the west line of Outlot 2, Tradesmen Commerce Park; thence N 00°35'05" W along said West line of Outlot 2, a distance of 133.69 feet to the North line of the said Southwest 1/4; thence S 88°07'37" W along said North line of the Southwest 1/4, a distance of 417.31 feet to the Point of Beginning.

Said parcel contains 55,787 square feet, or 1.28 acres, or 0. 002001 square miles."

- 2. Subsection (2) of Section 15.02 entitled "Wards and Ward Boundaries" of the Madison General Ordinances is amended to read as follows:
- (2) Ward 2 . Beginning at a point on the corporate limits line of the City of Madison, said point being-417.40 feet east of the W 1/4 corner of Section 26, T7N, R10E as measured along the E-W-1/4 line (also being the South line of the Northwest 1/4 of said Section 26); thence followingthe said corporate limits line for the following courses: thence Southerly 133.72 feet, more or less, parallel to the West line of said Southwest 1/4; thence S88°07'23", 417.38 feet to a pointon said West line of said Southwest 1/4, said line also being the centerline of Marsh Road; thence S00°33'22"E along said West line of said Southwest 1/4, 179.33 feet; thence N88° 08'00"E, 33.01 feet to a point on the East right-of-way line of Marsh Road; thence Southerly 360.00 feet, more or less, on said East right-of-line and parallel to the last mentioned Westline to the Northwest corner of Lot 1, Certified Survey Map 4003; thence North 89°03'00" East, 197.00 feet to the Southeast corner of said Lot 1; Commencing at the West 1/4 corner of Section 26, T7N, R10E; thence N88°08'00"E, 33.01 feet to a point on the East right-of-way line of Marsh Road, also being the Point of Beginning; thence S00°33'22"E along a line 33 feet east of and parallel to the West line of the SW 1/4 of said Section 26 a distance of 705.05 feet, more or less, to the Northwest corner of Lot 1, Certified Survey Map 4003; thence N89° 26'56"E, 197.00 feet to the South-Northeast corner of said Lot 1; thence South 00°57'18" East, 400.00 feet to the Southeast corner of Lot 3, said Certified Survey Map 4003; thence South 89°03'00" West, 197.00 feet on the South line of said Lot 3 to the Southwest corner of said Lot 3 and a point on the East right-of-way line of Marsh Road; thence Southerly 460.00 feet, more or less, on said East right-of-way line parallel to the West line of said Southwest 1/4 to a point on the North line of Certified Survey Map 4252; thence North 88°02'30" East, 337.11 feet on said North line to the Northeast corner of said Certified Survey Map 4252; thence North 00°52'46" East, 245.00 feet; thence North 87°55'53" East, 1,765.09 feet; thence South 00°42'05" East, 1,330.47 feet to a point on the South line of said Southwest 1/4, 2,131.00 feet East of the Southwest corner of said Southwest 1/4; thence Easterly on said South line, 510 feet, more or less, to the South 1/4 corner of Section 26; thence South 01° 29'26" East, along the North-South 1/4 line of Section 35, 2654.55 feet to the Center of said Section 35; thence North 87°18'38" East, along the East-West 1/4 line of said Section 35, 619.29 feet; thence North 00°49'53" East, 233.68 feet; thence North 87°46'50" East, 110.11 feet; thence North 03°32'48" East, 84.97 feet; thence South 88°56'22" East, 165.26 feet; thence South 02°30'12" East, 306.00 feet to a point on the East-West 1/4 line of said Section 35; thence North 87°18'38" East, along said East-West 1/4 line, 1074.90 feet to the East line of the West 1/2 of the Southeast 1/4 of the Northeast 1/4; thence North 01°24'52" West, along said East line, and the East line of the West 1/2 of the Northeast 1/4 of the Northeast 1/4, 2650.62 feet to the North line of the Northeast 1/4 of said Section 35; thence South 87°25'32" West, along said North line, 997.41 feet to the East line of the West 1/2 of the East 1/2 of the Southwest 1/4 of the Southeast 1/4 of Section 26; thence North 00°11'47" West, along said East line, 1331.03 feet to the North line of the Southwest 1/4 of the Southeast 1/4 of said Section 26; thence South 87°28'50" West, along said North line, 998.47 feet to the Northwest corner of the Southwest 1/4 of the Southeast 1/4 of said Section 26; thence North 00°14'36" West, along the North-South 1/4 line of said Section 26, 1,300 feet, more or less, to the point of intersection with the West right-of-way line of Interstate Highway 90 as designated in Wisconsin State Highway Commission Project I-90-3(29)140; thence, deviating from the said corporate limits line, northwesterly along the West right-of-way line of Interstate Highway 90 to the E-W 1/4 line of said Section 26 also being the northerly line of Tradesmen Commerce Park Plat; thence Westerly along said Plat line, 2605 feet, more or less, to the Point of Beginning.

"A parcel of land located in part of the Northwest 1/4 of the Southwest 1/4 of Section 26, T7N, R10E, Dane County, Wisconsin, being more particularly described as follows:

Commencing at the West 1/4 corner of aforesaid Section 26, also being a point on the centerline of Marsh Road and the Point of Beginning; thence S 00°33'22" E along the West line of the said Southwest 1/4 of Section 26 and the centerline of Marsh Road, 133.72 feet; thence N 88°07'23" E, 417.38 feet to the west line of Outlot 2, Tradesmen Commerce Park; thence N 00°35'05" W along said West line of Outlot 2, a distance of 133.69 feet to the North line of the said Southwest 1/4; thence S 88°07'37" W along said North line of the Southwest 1/4, a

distance of 417.31 feet to the Point of Beginning.

Said parcel contains 55,787 square feet, or 1.28 acres, or 0. 002001 square miles."

- 2. Subsection (2) of Section 15.02 entitled "Wards and Ward Boundaries" of the Madison General Ordinances is amended to read as follows:
- (2) Ward 2. Beginning at a point on the corporate limits line of the City of Madison, said point being 417.40 feet east of the W 1/4 corner of Section 26, T7N, R10E as measured along the E-W 1/4 line (also being the South line of the Northwest 1/4 of said Section-26); thence following the said corporate limits line for the following courses: thence Southerly 133.72 feet, more or less, parallel to the West line of said Southwest 1/4; thence S88°07'23", 417.38 feet to a point on said West line of said Southwest 1/4, saidline also being the centerline of Marsh Road; thence S00°33'22"E along said West lineof said Southwest 1/4, 179.33 feet; thence N88°08'00"E, 33.01 feet to a point on the East right-of-way line of Marsh Road; thence Southerly 360.00 feet, more or less, onsaid East right-of-line and parallel to the last mentioned West line to the Northwestcorner of Lot 1, Certified Survey Map 4003; thence North 89°03'00" East, 197.00 feet tothe Southeast corner of said Lot 1; Commencing at the West 1/4 corner of Section 26, T7N, R10E; thence N88°08'00"E, 33.01 feet to a point on the East right-of-way line of Marsh Road, also being the Point of Beginning; thence S00°33'22"E along a line 33 feet east of and parallel to the West line of the SW 1/4 of said Section 26 a distance of 705.05 feet, more or less, to the Northwest corner of Lot 1, Certified Survey Map 4003; thence N89°26'56"E, 197.00 feet to the South-Northeast corner of said Lot 1; thence South 00°57'18" East, 400.00 feet to the Southeast corner of Lot 3, said Certified Survey Map 4003; thence South 89°03'00" West, 197.00 feet on the South line of said Lot 3 to the Southwest corner of said Lot 3 and a point on the East right-of-way line of Marsh Road; thence Southerly 460.00 feet, more or less, on said East right-of-way line parallel to the West line of said Southwest 1/4 to a point on the North line of Certified Survey Map 4252; thence North 88°02'30" East, 337.11 feet on said North line to the Northeast corner of said Certified Survey Map 4252; thence North 00°52'46" East, 245.00 feet; thence North 87°55'53" East, 1,765.09 feet; thence South 00°42'05" East, 1,330.47 feet to a point on the South line of said Southwest 1/4, 2,131.00 feet East of the Southwest corner of said Southwest 1/4; thence Easterly on said South line, 510 feet, more or less, to the South 1/4 corner of Section 26; thence South 01°29'26" East, along the North-South 1/4 line of Section 35, 2654.55 feet to the Center of said Section 35; thence North 87°18'38" East, along the East-West 1/4 line of said Section 35, 619.29 feet; thence North 00°49'53" East, 233.68 feet; thence North 87°46'50" East, 110.11 feet; thence North 03°32'48" East, 84.97 feet; thence South 88°56'22" East, 165.26 feet; thence South 02°30'12" East, 306.00 feet to a point on the East-West 1/4 line of said Section 35; thence North 87°18'38" East, along said East-West 1/4 line, 1074.90 feet to the East line of the West 1/2 of the Southeast 1/4 of the Northeast 1/4; thence North 01°24'52" West, along said East line, and the East line of the West 1/2 of the Northeast 1/4 of the Northeast 1/4, 2650.62 feet to the North line of the Northeast 1/4 of said Section 35; thence South 87°25'32" West, along said North line, 997.41 feet to the East line of the West 1/2 of the East 1/2 of the Southwest 1/4 of the Southeast 1/4 of Section 26; thence North 00°11'47" West, along said East line, 1331.03 feet to the North line of the Southwest 1/4 of the Southeast 1/4 of said Section 26; thence South 87°28'50" West, along said North line, 998.47 feet to the Northwest corner of the Southwest 1/4 of the Southeast 1/4 of said Section 26; thence North 00°14'36" West, along the North-South 1/4 line of said Section 26, 1,300 feet, more or less, to the point of intersection with the West right-of-way line of Interstate Highway 90 as designated in