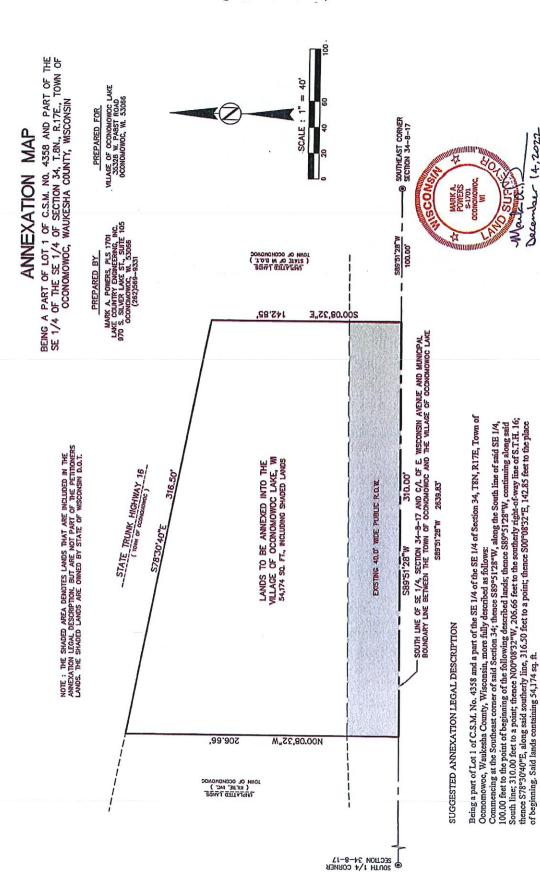

## EXHIBIT A Legal Description of Territory

Being a part of Lot 1 of C.S.M. No. 4358 and a part of the SE 1/4 of the SE 1/4 of Section 34, T8N, RI 7E, Town of Oconomowoc, Waukesha County, Wisconsin, more fully described as follows:

Commencing at the Southeast corner of said Section 34; thence S89°51'28"W, along the South line of said SE 1/4, 100.00 feet to the point of beginning of the following described lands; thence S89°51'28"W, continuing along said South line; 310.00 feet to a point; thence N00 ° 08'32"W, 206.66 feet to the southerly right-of-way line of S.T.H. 16; thence S78°30'40"E, along said southerly line, 316.50 feet to a point; thence S00° 08'32"E, 142.85 feet to the place of beginning. Said lands containing 54,174 sq. ft.