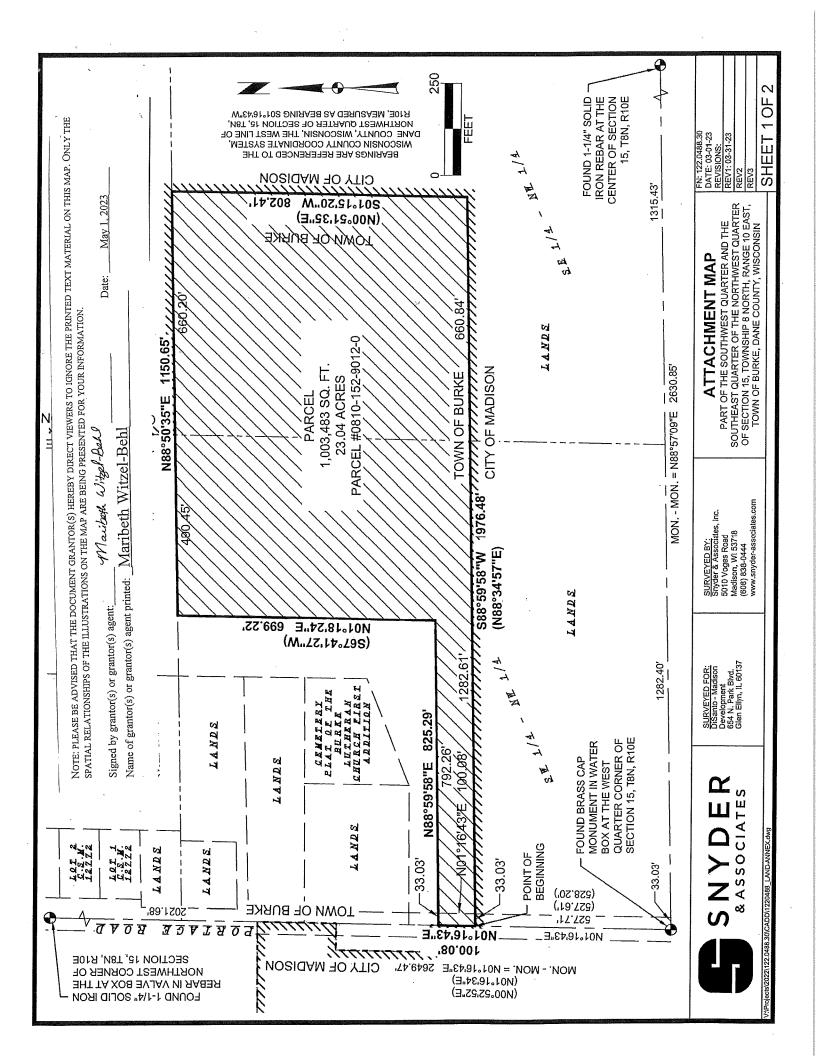

"Part of the Southwest Quarter and the Southeast Quarter of the Northwest Quarter of Section 15, Township 8 North, Range 10 East, Town of Burke, Dane County, Wisconsin, more fully described as follows:

Commencing at the West Quarter Corner of said Section 15; thence North 01 degree 16 minutes 43 seconds East, along the west line of said Northwest Quarter, 527.71 feet to the Point of Beginning; thence continuing along said west line, and the existing corporate boundary of the City of Madison, North 01 degree 16 minutes 43 seconds East, 100.08 feet; North 88 degrees 59 minutes 58 seconds East, 825.29 feet; thence North 01 degrees 18 minutes 24 seconds East, 699.22 feet to the North line of the Southwest Quarter of the Northwest Quarter of said Section 15; thence along said North line, and the North line of the said Southeast Quarter of the Northwest Quarter and the existing

corporate boundary of the City of Madison, North 88 degrees 50 minutes 35 seconds East, 1150.65 feet; thence South 01 degree 15 minutes 20 seconds West, 802.41 feet along the existing corporate boundary of the City of Madison; thence South 88 degrees 59 minutes 58 seconds West, 1976.48 feet along the existing corporate boundary of the City of Madison, to the west line of the Northwest Quarter of said Section 15 and the Point of Beginning. This description contains approximately 1,003,483 square feet or 23.04 acres or 0.0360 square miles."

#### Legal Description:

Part of the Southwest Quarter and the Southeast Quarter of the Northwest Quarter of Section 15, Township 8 North, Range 10 East, Town of Burke, Dane County, Wisconsin, more fully described as follows:

Commencing at the West Quarter Corner of said Section 15; thence North 01 degree 16 minutes 43 seconds East, along the west line of said Northwest Quarter, 527.71 feet to the Point of Beginning;

thence continuing along said west line, and the existing corporate boundary of the City of Madison, North 01 degree 16 minutes 43 seconds East, 100.08 feet; North 88 degrees 59 minutes 58 seconds East, 825.29 feet; thence North 01 degrees 18 minutes 24 seconds East, 699.22 feet to the North line of the Southwest Quarter of the Northwest Quarter of said Section 15; thence along said North line, and the North line of the said Southeast Quarter of the Northwest Quarter and the existing corporate boundary of the City of Madison, North 88 degrees 50 minutes 35 seconds East, 1150.65 feet; thence South 01 degree 15 minutes 20 seconds West, 802.41 feet along the existing corporate boundary of the City of Madison; thence South 88 degrees 59 minutes 58 seconds West, 1976.48 feet along the existing corporate boundary of the City of Madison, to the west line of the Northwest Quarter of said Section 15 and the Point of Beginning. This description contains approximately 1,003,483 square feet or 23.04 acres or 0.0360 square miles.