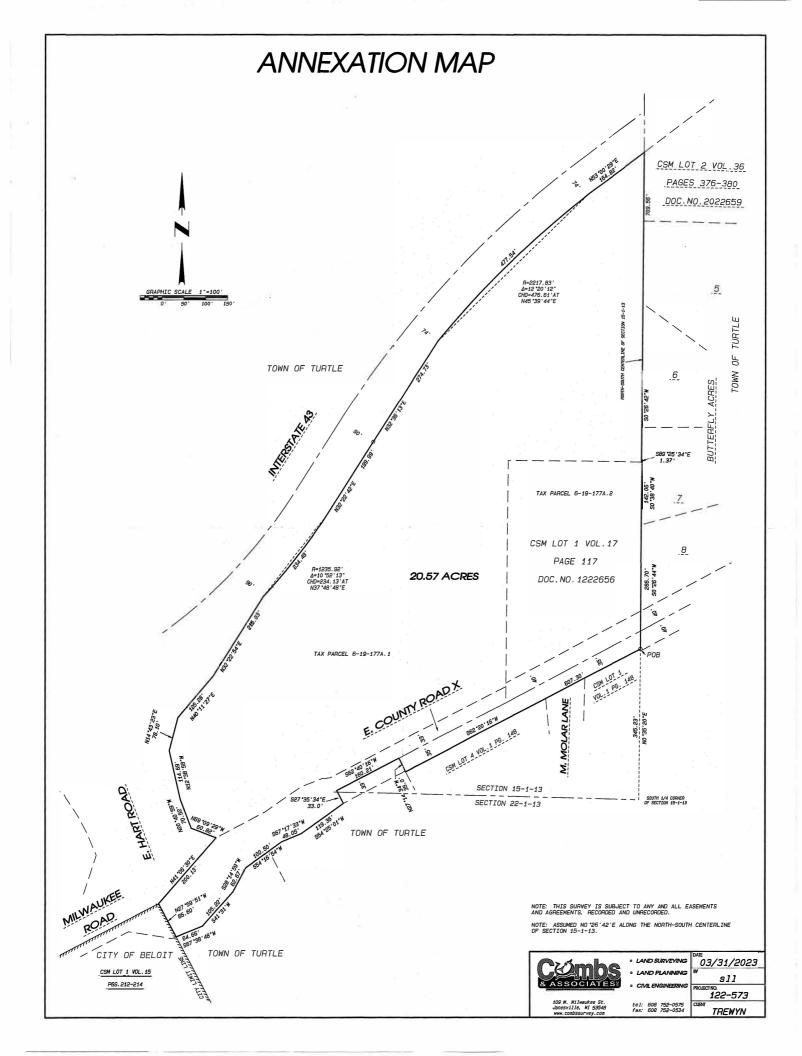

PART OF THE NE ¼ OF THE NW ¼ OF SECTION 22, PART OF THE SE ¼ OF THE SW ¼ AND PART OF THE NE ¼ OF THE SW ¼ OF SECTION 15, T.1N., R.13E., OF THE 4<sup>TH</sup> P.M., TOWN OF TURTLE, ROCK COUNTY, WISCONSIN. INCLUDING LOT 1 OF A CERTIFIED SURVEY MAP RECORDED IN VOLUME 17, PAGE 117 OF CERTIFIED SURVEY MAPS OF ROCK COUNTY, WISCONSIN, AS DOCUMENT NO. 1222656.

DESCRIBED AS FOLLOWS: Commencing at the South ¼ Corner of said Section 15; thence °35'20"E 345.23 feet to the NE Corner of Lot 1 of a Certified Survey Map recorded in Volume 1, Page 148, also being at the place of beginning for the land to be herein described; thence S62°20'16"W 607.30 feet to the NW Corner of Lot 4 of said Certified Survey Map (Vol. 1, Pg. 148); thence N27°14'34"W 35.0 feet to the Centerline of E. County Road "X"; thence S62°40'16"W along said centerline, 160.21 feet; thence S27°35'34"E 33.0 feet to the South Line of E. County Road "X"; thence along said South Line along the following courses: S54°25'01"W 119.36 feet; thence S67°17'33"W 48.05 feet; thence S54°16'54"W 100.50 feet; thence S28°14'59"W 62.67 feet; thence S41°31'W 105.22 feet; thence S67°38'48"W 64.66 feet to the NE Line of Lot 1 of a Certified Survey Map recorded in Volume 15, Pages 212 thru 214 (also being the existing city limit line); thence N27°59′51″W along said NE Line, 86.60 feet to the most Northerly Corner of said Lot; thence N41°06'30"E 200.13 feet to a point on the North Line of C.T.H. "X"; thence N69°09'29"W 60.82 feet; thence N20°40'59"W 70.52 feet; thence N12°38'58"W 114.69 feet; thence N14°43'23"E 78.10 feet; thence along the South Line of Interstate "43" along the following courses: N40°11'27"E 125.28 feet; thence N32°22'54"E 215.03 feet; thence Northeasterly along a curve to the left, 234.48 feet, having a radius of 1235.92 feet and a chord bearing N37°48'48"E 234.13 feet; thence N32°22'42"E 199.99 feet; thence N32°36'13"E 274.73 feet; thence Northeasterly along a curve to the right, 477.54 feet, having a radius of 2217.83 feet and a chord bearing N45°39'44"E 476.61 feet; thence N53°00'29"E 164.82 feet to the NW Corner of Lot 2 of a Certified Survey Map recorded in Volume 36, Pages 376 thru 380; thence S0°26'42"W along the North-South Centerline of said Section, 709.56 feet to the North Line of said Lot 1 of said Certified Survey Map, Volume 17,

Page 117; thence S89°25'34" E along said North Line, 1.37 feet to the NE Corner of said Lot; thence S0°38'40" W along the East Line of said Lot, 142.06 feet; thence S0°26'44" W continuing along said East Line and its Southerly extension 286.70 feet to the place of beginning.