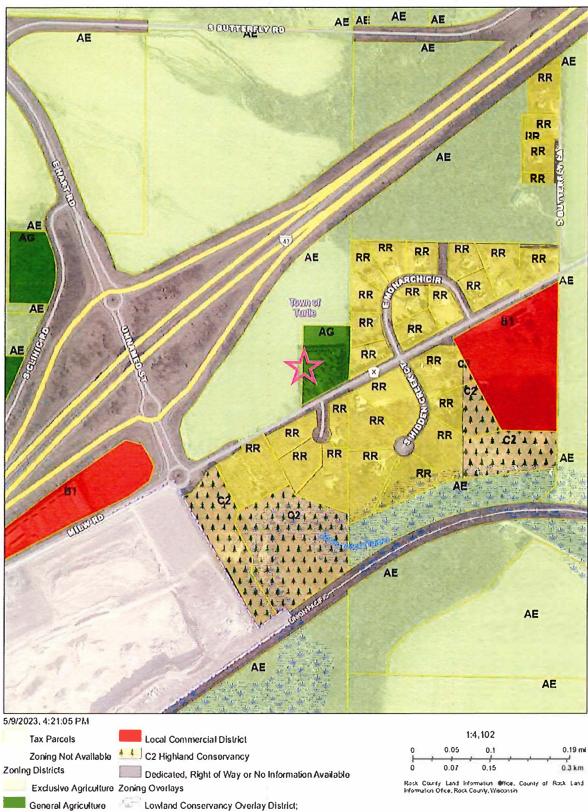

## Town of Turtle Zoning Map

|                                                                                                                                       | R ANNEXATION AND<br>TO THE CITY OF BE                                                                                                                                                         |                                                                                                                                                    |                                                        |
|---------------------------------------------------------------------------------------------------------------------------------------|-----------------------------------------------------------------------------------------------------------------------------------------------------------------------------------------------|----------------------------------------------------------------------------------------------------------------------------------------------------|--------------------------------------------------------|
| Address of Property: 5037                                                                                                             | E. COUNTY ROAD                                                                                                                                                                                | X BELDIT, W                                                                                                                                        | I                                                      |
| Property is located in (circle of                                                                                                     | nc); <b>Town of Turt</b>                                                                                                                                                                      | <u>Тоwn о</u>                                                                                                                                      | <u>f Beloit</u>                                        |
| If applicable, please circle the                                                                                                      | Town of Turtle island in whi                                                                                                                                                                  | ch the property is locate                                                                                                                          | :d:                                                    |
| Lindale Placo                                                                                                                         | l'urfle Ridge Shorw                                                                                                                                                                           | ood Drivo                                                                                                                                          | NA NA                                                  |
| Wisconsin, lying contiguous to<br>City Council of the City of Be<br>map to the City of Beloit, Ro<br>include a legal description of t | tory to be annexed and/or att<br>onstituting all of the owners<br>o the City of Beloit, or lying in<br>loit to annex the territory des<br>ock County, Wisconsin. (Pi<br>he subject property.) | ached is<br>of the real property in<br>a town island, respectfu<br>cribed and shown on the<br>at of Annexation or At<br>take effect to the full es | ally petition the<br>e attached scale<br>tachment must |
| We further respectfully reques                                                                                                        | st that this property be zoned Print Name:                                                                                                                                                    | Address:                                                                                                                                           |                                                        |
|                                                                                                                                       | Print Name:<br>BRAJIEY TREWYN                                                                                                                                                                 | Address:<br>5037 E. Countyx<br>Beloit, W.I., 53511<br>5231 E. Ceix                                                                                 | 2-3<br>Date:<br>4-20-2073                              |
| Owner/Petitjoner Signature:                                                                                                           | Print Name:                                                                                                                                                                                   | Address:<br>5037 E. Countyx<br>Beloit, WI, 5351                                                                                                    | 2-3<br>Date:<br><u>4-20-2023</u>                       |
| Owner/Petitjoner Signature:                                                                                                           | Print Name:<br>BRAJIEY TREWYN                                                                                                                                                                 | Address:<br>5037 E. Countyx<br>Beloit, W.I., 53511<br>5231 E. Ceix                                                                                 | 2-3<br>Date:<br><u>4-20-2023</u>                       |
| Owner/Petitjoner Signature:                                                                                                           | Print Name:<br>BRAJIEY TREWYN                                                                                                                                                                 | Address:<br>5037 E. Countyx<br>Beloit, W.I., 53511<br>5231 E. Ceix                                                                                 | 2-3<br>Date:<br><u>4-20-2023</u>                       |