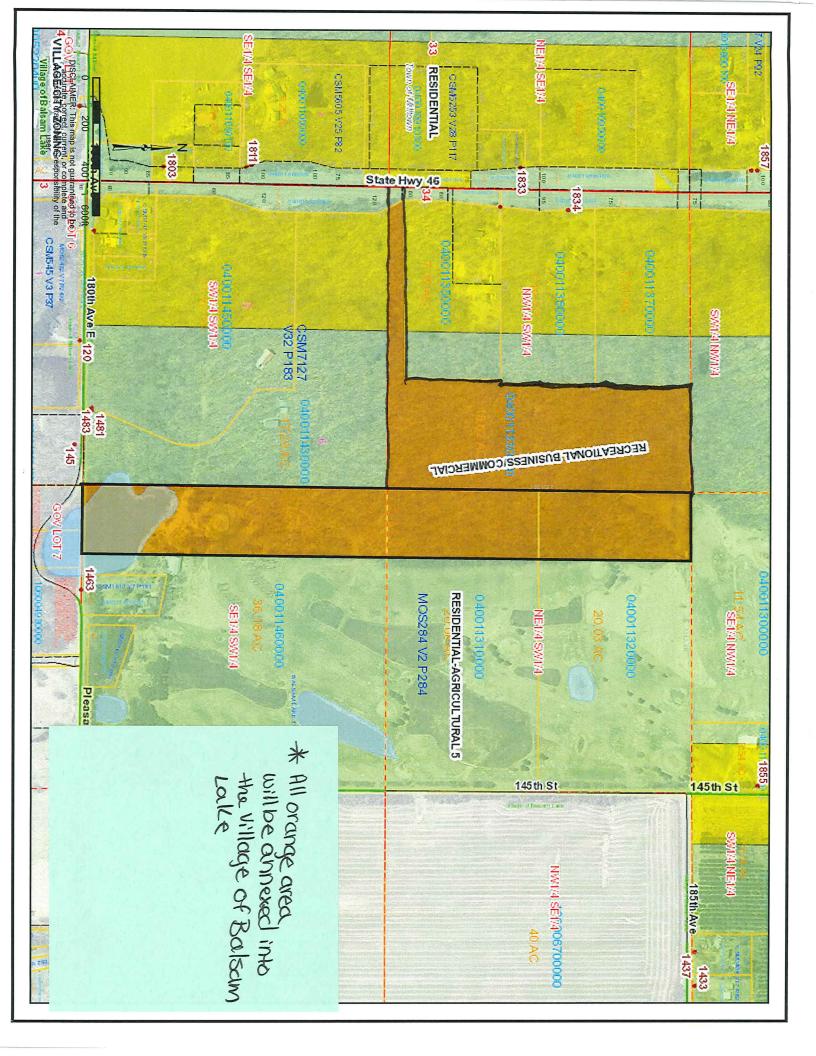

Re: Balsam Lake Annexation Ordinance

To whom it may concern:

The Village Board of the Village of Balsam Lake, Wisconsin, adopted an annexation ordinance on July 10<sup>th</sup>, 2023 to annex property owned by Linda LaMere. The parcel of land located in the Northwest Quarter of the Southwest Quarter, the Northeast Quarter of the southwest Quarter, and the Southeast Quarter of the Southwest Quarter of Section 34, Township 35 North, Range 17 West, Town of Milltown, Polk County, Wisconsin.