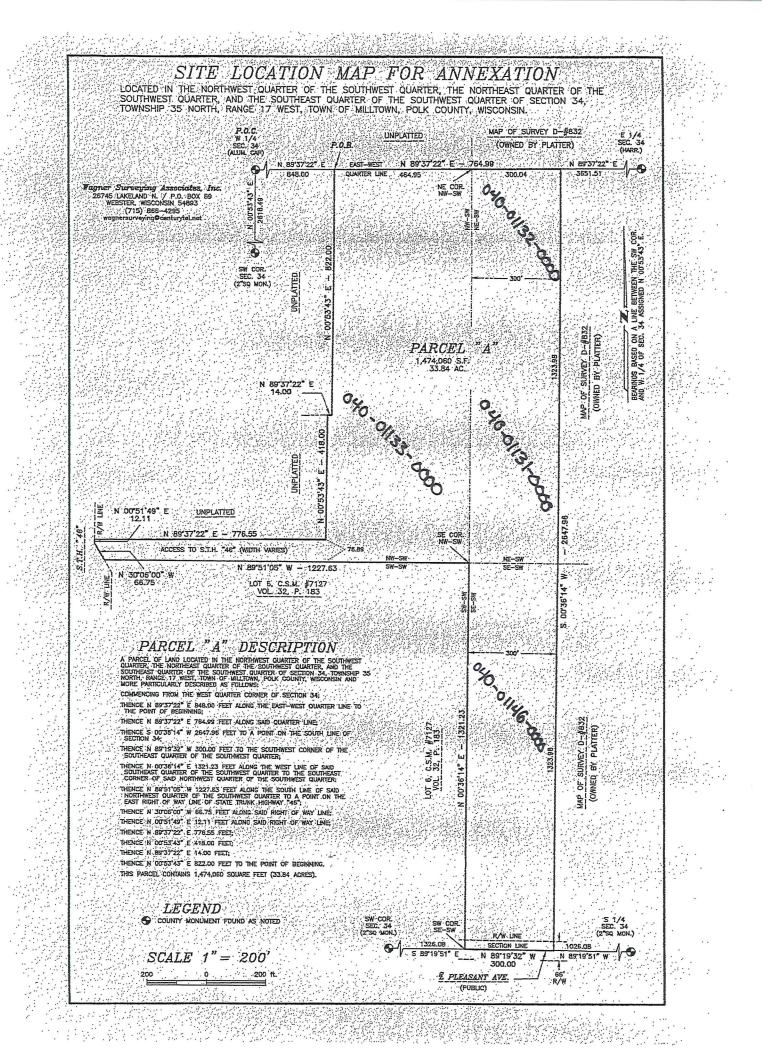

A parcel of land located in the Northwest Quarter of the Southwest Quarter, the Northeast Quarter of the Southwest Quarter, and the Southeast Quarter of the Southwest Quarter of Section 34, Township 35 North, Range 17 West, Town of Milltown, Polk County, Wisconsin, and more particularly described as follows:

Commencing from the West Quarter Corner of Section 34;

Thence N 89°37'22" E 848.00 feet along the East-West Quarter line to the Point of Beginning;

Thence N 89°37'22" E 764.99 feet along said Quarter line;

Thence S 00°36'14" W 2647.96 feet to a Point on the South line of Section 34;

Thence N 89°19'32" W 300.00 feet to the Southwest Corner of the Southeast Quarter of the Southwest Quarter;

Thence N 00°36'14" E 1321.23 feet along the West line of said Southeast Quarter of the Southwest Quarter to the Southeast Corner of said Northwest Quarter of the Southwest Quarter;

Thence N 89°51'05" W 1227.63 feet along the South line of said Northwest Quarter of the Southwest Quarter to a point on the East right of way line of State Trunk Highway "46";

Thence N 30°06'00" W 66.75 feet along said right of way line;

Thence N 00°51'49" E 12.11 feet along said right of way line;

Thence N 89°37'22" E 776.55 feet;

Thence N 00°53'43" E 418.00 feet;

Thence N 89°37'22" E 14.00 feet;

### ORD11775

Thence N 00°53'43" E 822.00 feet to the Point of Beginning.

This parcel contains 1,474,060 square feet (33.84 acres).

**SECTION II. Effect of Annexation**. From and after the date of the adoption and publication of this Ordinance, the territory described in Section I shall be a part of the Village of Balsam Lake for any and all purposes provided by law and all persons coming or residing within such territory shall be subject to all ordinances, rules, and regulations governing the Village of Balsam Lake.