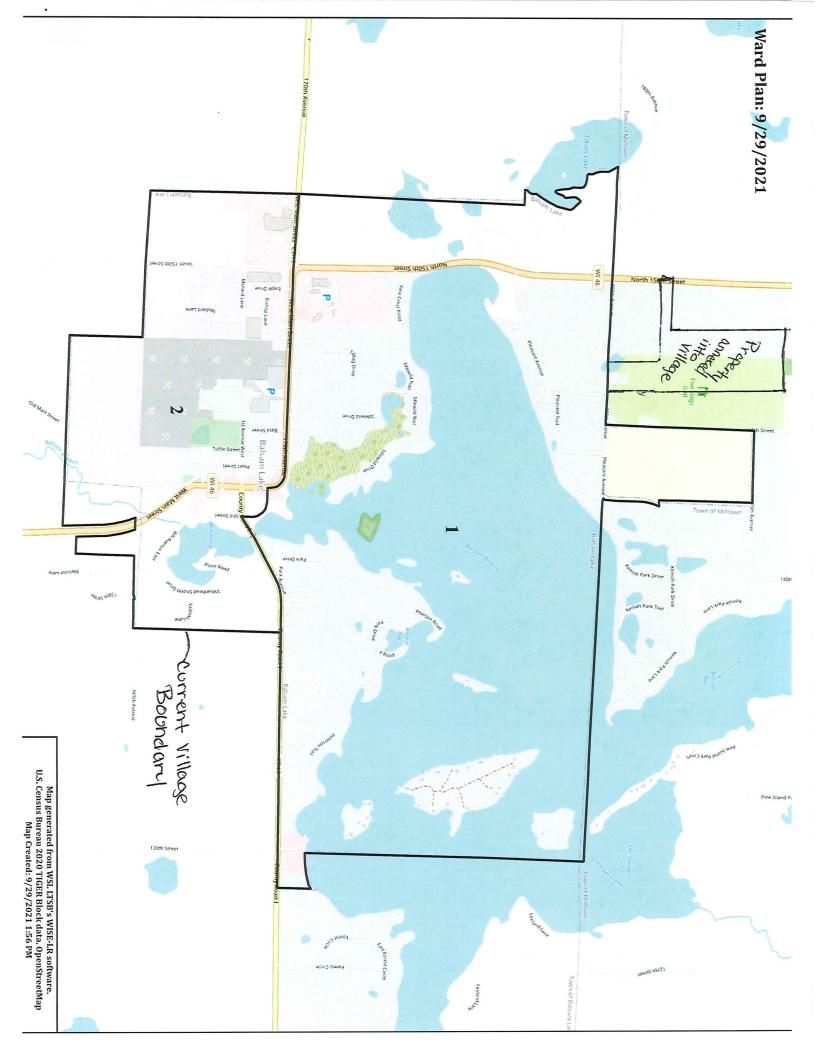

**SECTION III. Ward.** The territory annexed to the Village of Balsam Lake by this Ordinance is in Ward 1 and part of County Supervisory District 4.

**SECTION IV. Payment to the Town of Milltown.** In accordance with Wis. Stat. § 66.0217(14), the Village of Balsam Lake shall pay annually to the Town of Milltown, for five years, an amount equal to the amount of property taxes that the Town of Milltown levied on the annexed territory, as shown by the tax roll under Wis. Stat. § 70.65, in the year in which this annexation is final.