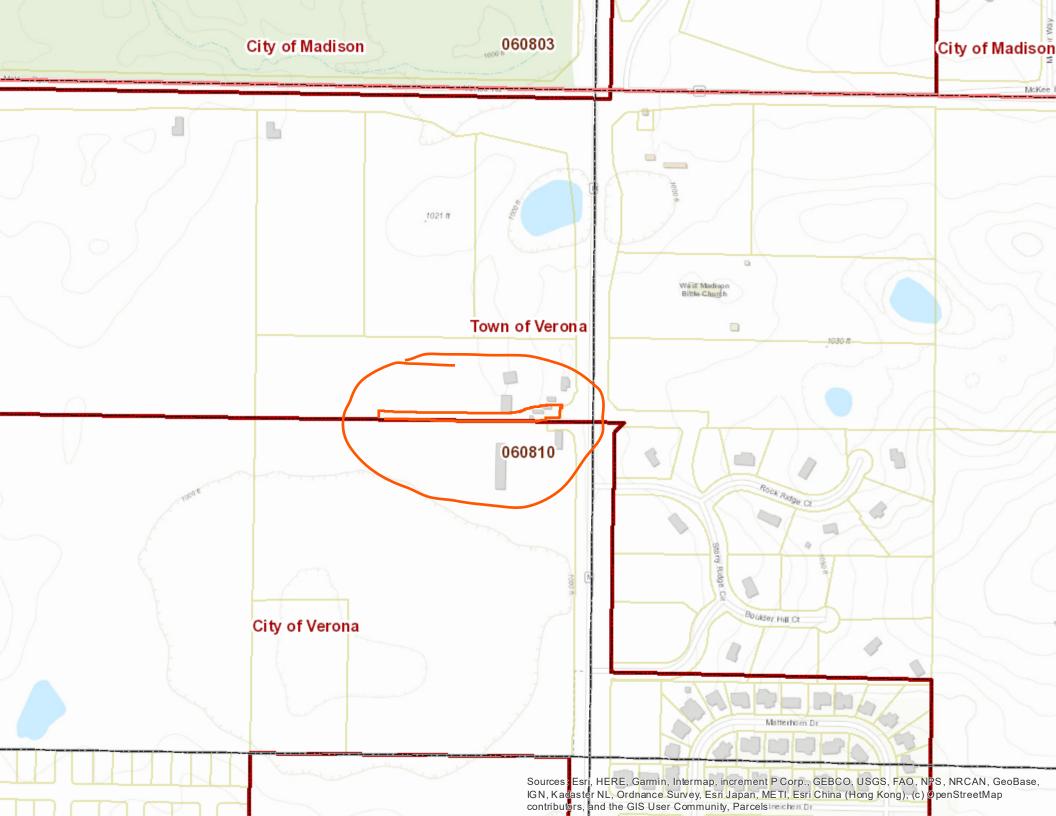

| Petitioner: Dorothy Dreger Living Trust 🐠 and Endre             | Petition Number: 14262              |  |  |  |  |
|-----------------------------------------------------------------|-------------------------------------|--|--|--|--|
| Territory to be annexed: From TOWN OF VERONA                    | To CITY OF VERONA                   |  |  |  |  |
| 2. Area (Acres): 2.325                                          | *                                   |  |  |  |  |
| 3. Pick one: ☐ Property Tax Payments                            | OR ☐ Boundary Agreement             |  |  |  |  |
| a. Annual town property tax on territory to be annexed:         | a. Title of boundary agreement      |  |  |  |  |
| \$ 308.37                                                       | b. Year adopted                     |  |  |  |  |
| b. Total that will be paid to Town                              | c. Participating jurisdictions      |  |  |  |  |
| (annual tax multiplied by 5 years): 1,541.85                    | d. Statutory authority (pick one)   |  |  |  |  |
| c. Paid by: ☐ Petitioner 💢 City ☐ Village                       | □ s.66.0307 □ s.66.0225 □ s.66.0301 |  |  |  |  |
| ☐ Other:                                                        |                                     |  |  |  |  |
| 4. Resident Population: Electors: Total:                        | <u> </u>                            |  |  |  |  |
| 5. Approximate <b>present land use</b> of territory:            |                                     |  |  |  |  |
| Residential:% Recreational:% Cor                                | mmercial:% Industrial:%             |  |  |  |  |
| Undeveloped: 100 %                                              |                                     |  |  |  |  |
| 6. If territory is undeveloped, what is the anticipated use?    |                                     |  |  |  |  |
| Residential:% Recreational:% Commercial:% Industrial:%          |                                     |  |  |  |  |
| Other:%                                                         |                                     |  |  |  |  |
| Comments: Right-of-way for a future road                        |                                     |  |  |  |  |
| 7. Has a preliminary or tinal plat been submitted to the Pl     | lan Commission: ☒ Yes □ No          |  |  |  |  |
| Plat Name: Whispering Coves                                     |                                     |  |  |  |  |
| 8. What is the nature of land use adjacent to this territory in | the city or village?                |  |  |  |  |
| Vacant land with anticipated land use o                         | f residential lots                  |  |  |  |  |
| In the town?: Farmland with a building, residence               | es, and church                      |  |  |  |  |
| 9. What are the basic service needs that precipitated the req   | uest for annexation?                |  |  |  |  |
| ☐ Sanitary sewer ☐ Water supply ☐ S                             | Storm sewers                        |  |  |  |  |
| ☐ Police/Fire protection ☐ EMS ☐ Z                              | Zoning                              |  |  |  |  |
| Other Access to property and future deve                        | lopment                             |  |  |  |  |

| 10. Is the city/villag                                | ao or town o  | anable of provi       | ding pooded ut    | ility convicac? |              |                                                                                |
|-------------------------------------------------------|---------------|-----------------------|-------------------|-----------------|--------------|--------------------------------------------------------------------------------|
|                                                       |               |                       |                   |                 |              | No                                                                             |
| City/Village                                          | Yes           | □ No                  | Town              | ☐ Yes           |              | No                                                                             |
| If yes, appro                                         | ximate timet  | able for providi      | ng service:       | City/Village    |              | Town                                                                           |
|                                                       | Sanitar       | y Sewers imme         | ediately          | pX.             |              |                                                                                |
|                                                       | or, write     | e in number of        | years.            | _               |              |                                                                                |
|                                                       | Water :       | <u>Supply</u> immedia | ately             | ×               |              |                                                                                |
|                                                       | or, write     | e in number of        | years.            | -               |              | <del></del>                                                                    |
| •                                                     | e. treatment  |                       |                   |                 |              | ed for annexation require capital wers, wells, water storage facilities)?      |
| If yes, identify the                                  |               | the anticipated       | improvements      | and their pro   | bable        | e costs:                                                                       |
| 11. Planning & Zo                                     | _             |                       | 1                 |                 |              |                                                                                |
| a. Do you have                                        | a comprehe    | nsive plan for t      | he City Village   | /Town? ţ        | X Y          | es 🗆 No                                                                        |
| Is this annex                                         | ation consist | ent with your c       | omprehensive      | plan?           | X Y          | es 🗆 No                                                                        |
| b. How is the ar                                      | nnexation te  | rritory now zon       | ed? <u>RR-8</u> ( | 0608-102-       | 823          | 20-7); AT-35(0608-102-8501-0)                                                  |
| c. How will the                                       | land be zone  | ed and used if a      | nnexed? <u>+ </u> | will be righ    | t-0-         | f-way for a future 4-lane divided road                                         |
| 12. Elections: ☐ I more information, annexation check | please cont   | act the Wiscon        | sin Election Co   | mmission at (   | te a<br>608) | new ward or join an existing ward? For 266-8005, elections@wi.gov or see their |
| The our                                               | mexed i       | property w            | ill be used       | d as righ       | t-0          | f-way.                                                                         |
|                                                       |               |                       |                   |                 |              | in the annexation:                                                             |
|                                                       |               |                       |                   |                 |              |                                                                                |
| Prepared by: □                                        | Town 💢        | City D Villa          | age               | Pleas           | e RE         | ETURN PROMPTLY to:                                                             |
| Name: Ko                                              | therine       | Holt                  |                   | wimu            | nicip        | alboundaryreview@wi.gov                                                        |
|                                                       |               | _                     | lerona.wi.u       | Munic           | pal E        | Boundary Review                                                                |
| DI                                                    | 8-845-0       | 100                   |                   |                 | x 16         | 45, Madison WI 53701                                                           |
|                                                       | /24/19        |                       |                   | Fax: (          | (808         | 264-6104                                                                       |
|                                                       |               |                       |                   |                 |              |                                                                                |

### REAL PROPERTY LISTERS ANNEXATION REVIEW

| 1. Territory to be ann 2.325 acres        | exed:                                                                | From Town of:<br>  Verona                                            | To City/Village of:<br>  Verona                     |
|-------------------------------------------|----------------------------------------------------------------------|----------------------------------------------------------------------|-----------------------------------------------------|
|                                           | (NI) NIga (NIA) NIga                                                 | ·                                                                    | Verona                                              |
|                                           |                                                                      | applicable; (NC) Not checked                                         |                                                     |
| <b>Location and Po</b>                    | <u>sition</u>                                                        |                                                                      |                                                     |
| Y_(1) Location des                        | scription by governmen                                               | t lot, recorded private claim, ½ - ¼                                 | section, section, township, range and county        |
| Y_ (2) Contiguous v                       | with existing village/cit                                            | y boundaries                                                         |                                                     |
| N (3) Creates an i                        | sland area in Township                                               | (completely surrounded by city)                                      |                                                     |
| N_ (4) Creates an i                       | sland area in City (com                                              | pletely surrounded by town)                                          |                                                     |
| Petition and Ma                           | p Information                                                        |                                                                      |                                                     |
| _Y_(1) Identify owr                       | ner(s) of annexed land                                               |                                                                      |                                                     |
| NA_ (2) Identify par                      | cel ID numbers include                                               | ed in annexation.                                                    |                                                     |
| Y(3) Identify pare                        | cel ID numbers being sp                                              | plit by annexation                                                   |                                                     |
| Y (4) North arrow                         | r                                                                    |                                                                      |                                                     |
| Y_(5) Graphic Sca                         | lle                                                                  |                                                                      |                                                     |
| Y_(6) Streets and I                       | Highways shown and ic                                                | lentified                                                            |                                                     |
| Y (7) Legend                              |                                                                      |                                                                      |                                                     |
| Y (8) Total area/a                        | creage of annexation                                                 |                                                                      |                                                     |
| 3. Other relevant info                    | rmation and comment                                                  | is:                                                                  |                                                     |
| •                                         | O I                                                                  | exation are labeled "Morningside area as a deeded or dedicated right | Boulevard" I have not yet encountered any t-of-way. |
|                                           |                                                                      |                                                                      |                                                     |
|                                           |                                                                      |                                                                      |                                                     |
|                                           |                                                                      |                                                                      |                                                     |
|                                           |                                                                      |                                                                      |                                                     |
| Prepared by:<br>Title:<br>Phone:<br>Date: | _Jim Czaplicki<br>_Land Records Rev.<br>_(608) 267-3529<br>_10/22/19 | Analyst Municipal Box                                                | •                                                   |

| Petitioner: Dorothy Dreger Living Trust & Endres 4                                                     | Petition Number: 14262                     |
|--------------------------------------------------------------------------------------------------------|--------------------------------------------|
| Territory to be annexed: From TOWN OF VERONA                                                           | To CITY OF VERONA                          |
| 2. Area (Acres): <u>2.325</u>                                                                          |                                            |
| 3. Pick one: 🛍 Property Tax Payments                                                                   | DR                                         |
| a. Annual town property tax on territory to be annexed:                                                | a. Title of boundary agreement             |
| \$ 30 8.37                                                                                             | b. Year adopted                            |
| b. Total that will be paid to Town                                                                     | c. Participating jurisdictions             |
| (annual tax multiplied by 5 years): \$1,541.85                                                         | d. Statutory authority (pick one)          |
| c. Paid by: ☐ Petitioner ☐ City ☐ Village                                                              | □ s.66.0307 □ s.66.0225 □ s.66.0301        |
| Other: City of Verona distributes From Petitioner                                                      |                                            |
| 4. Resident Population: Electors: _ O ★ Total:                                                         | * the portion of each sarcel to be annexed |
| 5. Approximate present land use of territory:  Parcel 0608-102-8220-7  Residential:                    | does not include either residence          |
| Undeveloped: 100 % (parcel 0608-102-850)                                                               | (-0): 70% (parce) 0608-102-8220-7)         |
| 6. If territory is undeveloped, what is the anticipated use?                                           |                                            |
| Residential:% Recreational:% Com                                                                       | mercial:% Industrial: %                    |
| Other: \00 %                                                                                           |                                            |
| Comments: 1 assume this is needed for                                                                  | Future road ROW                            |
| 7. Has a □ preliminary or □ final plat been submitted to the Plan                                      | n Commission: ☐ Yes ☐ No                   |
| Plat Name:                                                                                             |                                            |
| 8. What is the nature of land use adjacent to this territory in the Currently undeveloped to south, we | est and motherest one residence to be ra   |
| In the town?: Exempt - Religious to east, agricultual                                                  | (unleveloped) and residential to north     |
| 9. What are the basic service needs that precipitated the reque                                        | est for annexation?                        |
|                                                                                                        | orm sewers                                 |
| ☐ Police/Fire protection ☐ EMS ☐ Zor                                                                   |                                            |