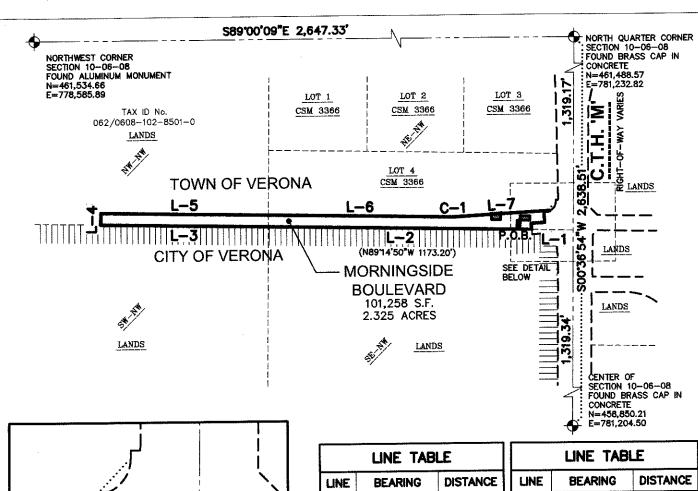

# ANNEXATION Legal Description

Morningside right-of-way, part of Lot 4, Certified Survey Map No. 3366, as recorded in Volume 13, on pages 153-154, as Document No. 1648625, and Part of the Northwest Quarter of the Northwest Quarter of Section 10, Township 06 North, Range 08 East, Town of Verona, Dane County, Wisconsin, described more particularly as follows:

Commencing at the North Quarter corner of Section 10, aforesaid; thence South 00 degrees 36 minutes 54 seconds West along the East line of the Northwest Quarter of Section 10, aforesaid, 1319.17 feet; thence North 88 degrees 50 minutes 39 seconds West, 179.78 feet to the Westerly right-of-way line of County Trunk Highway 'M' also being the Point of Beginning; thence continuing North 88 degrees 50 minutes 39 seconds West, 1,143.47 feet; thence North 88 degrees 51 minutes 14 seconds West, 734.17 feet; thence North 01 degrees 08 minutes 46 seconds East, 50.00 feet; thence South 88 degrees 51 minutes 12 seconds East, 733.69 feet; thence South 88 degrees 50 minutes 40 seconds East, 790.29 feet to a point of curve; thence Northeasterly 19.74 feet along an arc of a curve to the left, having a radius of 250.00 feet, the chord bears North 88 degrees 53 minutes 36 seconds East, 19.74 feet; thence North 86 degrees 37 minutes 50 seconds East, 413.21 feet to a point on the curving Westerly right-of-way line of County Trunk Highway 'M'; thence Southwesterly 12.70 feet along an arc of a curve to the right, having a radius of 40.00 feet, the chord bears South 77 degrees 32 minutes 07 seconds West, 12.65 feet; thence South 86 degrees 37 minutes 37 seconds West, 13.99 feet; thence South 03 degrees 22 minutes 09 seconds East, 48.00 feet; thence South 86 degrees 37 minutes 50 seconds West, 57.94 feet; thence South 03 degrees 35 minutes 16 seconds East, 26.97 feet to the Point of Beginning.

Parcel contains 101,258 square feet or 2.325 acres.

SCALE 1'' = 100'

| LINE TAB    | Œ                                                                   |
|-------------|---------------------------------------------------------------------|
| BEARING     | DISTANCE                                                            |
| N88*50'39"W | 179.78                                                              |
| N88*50'39"W | 1143.47                                                             |
| N88'51'14"W | 734.17                                                              |
| N01*08'46"E | 50.00'                                                              |
| S88*51'12"E | 733.69'                                                             |
| S88°50'40"E | 790.29                                                              |
|             | BEARING N88'50'39"W N88'50'39"W N88'51'14"W N01'08'46"E S88'51'12"E |

| LINE TABLE |             |          |  |  |
|------------|-------------|----------|--|--|
| LINE       | BEARING     | DISTANCE |  |  |
| L-7        | N86'37'50"E | 413.21   |  |  |
| L-8        | S86°37'37"W | 13.99'   |  |  |
| L-9        | S03°22'09"E | 48.00'   |  |  |
| L-10       | S86'37'50"W | 57.94'   |  |  |
| L-11       | S03*35'16"E | 26.97'   |  |  |
|            |             |          |  |  |

| CURVE TABLE |        |         |           |               |       |
|-------------|--------|---------|-----------|---------------|-------|
| CURVE       | LENGTH | RADIUS  | DELTA     | CHORD BEARING | CHORD |
| C-1         | 19.74  | 250.00' | 4*31'30"  | N88'53'36"E   | 19.74 |
| C-2         | 12.70' | 40.00'  | 18'11'28" | S77'32'07"W   | 12.65 |

#### **LEGEND**

GOVERNMENT CORNER ANNEXATION BOUNDARY SECTION LINE RIGHT-OF-WAY LINE PLATTED LOT LINE //////// BUILDING

|||||||||||||||| CORPORATE BOUNDARY

#### **NOTES**

- 1. FIELD WORK PERFORMED ON MAY 16, 2019.
- 2. BEARINGS FOR THIS SURVEY AND MAP ARE REFERENCED TO THE WISCONSIN COUNTY COORDINATE SYSTEM, (DANE COUNTY). THE NORTH LINE OF THE NORTHWEST QUARTER OF SECTION 10-06-8, RECORDED AS S89'00'09"E.