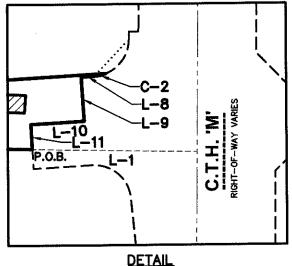

Commencing at the North Quarter corner of Section 10, aforesaid; thence South 00 degrees 36 minutes 54 seconds West along the East line of the Northwest Quarter of Section 10, aforesaid, 1319.17 feet; thence North 88 degrees 50 minutes 39 seconds West, 179.78 feet to the Westerly right-of-way line of County Trunk Highway 'M' also being the Point of Beginning; thence continuing North 88 degrees 50 minutes 39 seconds West, 1,143.47 feet; thence North 88 degrees 51 minutes 14 seconds West, 734.17 feet; thence North 01 degrees 08 minutes 46 seconds East, 50.00 feet; thence South 88 degrees 51 minutes 12 seconds East, 733.69 feet; thence South 88 degrees 50 minutes 40 seconds East, 790.29 feet to a point of curve; thence Northeasterly 19.74 feet along an arc of a curve to the left, having a radius of 250.00 feet, the chord bears North 88 degrees 53 minutes 36 seconds East, 19.74 feet; thence North 86 degrees 37 minutes 50 seconds East, 413.21 feet to a point on the curving Westerly right-of-way line of County Trunk Highway 'M'; thence Southwesterly 12.70 feet along an arc of a curve to the right, having a radius of 40.00 feet, the chord bears South 77 degrees 32 minutes 07 seconds West, 12.65 feet; thence South 86 degrees 37 minutes 37 seconds West, 13.99 feet; thence South 03 degrees 22 minutes 09 seconds East, 48.00 feet; thence South 86 degrees 37 minutes 50 seconds West, 57.94 feet; thence South 03 degrees 35 minutes 16 seconds East, 26.97 feet to the Point of Beginning.

| LINE TABLE |             |          |  |  |
|------------|-------------|----------|--|--|
| LINE       | BEARING     | DISTANCE |  |  |
| L-7        | N86'37'50"E | 413.21   |  |  |
| L-8        | S86°37'37"W | 13.99'   |  |  |
| L-9        | S03°22'09"E | 48.00'   |  |  |
| L-10       | S86'37'50"W | 57.94'   |  |  |
| L-11       | S03*35'16"E | 26.97'   |  |  |
|            |             |          |  |  |

| CURVE TABLE |        |         |           |               |       |
|-------------|--------|---------|-----------|---------------|-------|
| CURVE       | LENGTH | RADIUS  | DELTA     | CHORD BEARING | CHORD |
| C-1         | 19.74  | 250.00' | 4*31'30"  | N88'53'36"E   | 19.74 |
| C-2         | 12.70' | 40.00'  | 18'11'28" | S77'32'07"W   | 12.65 |