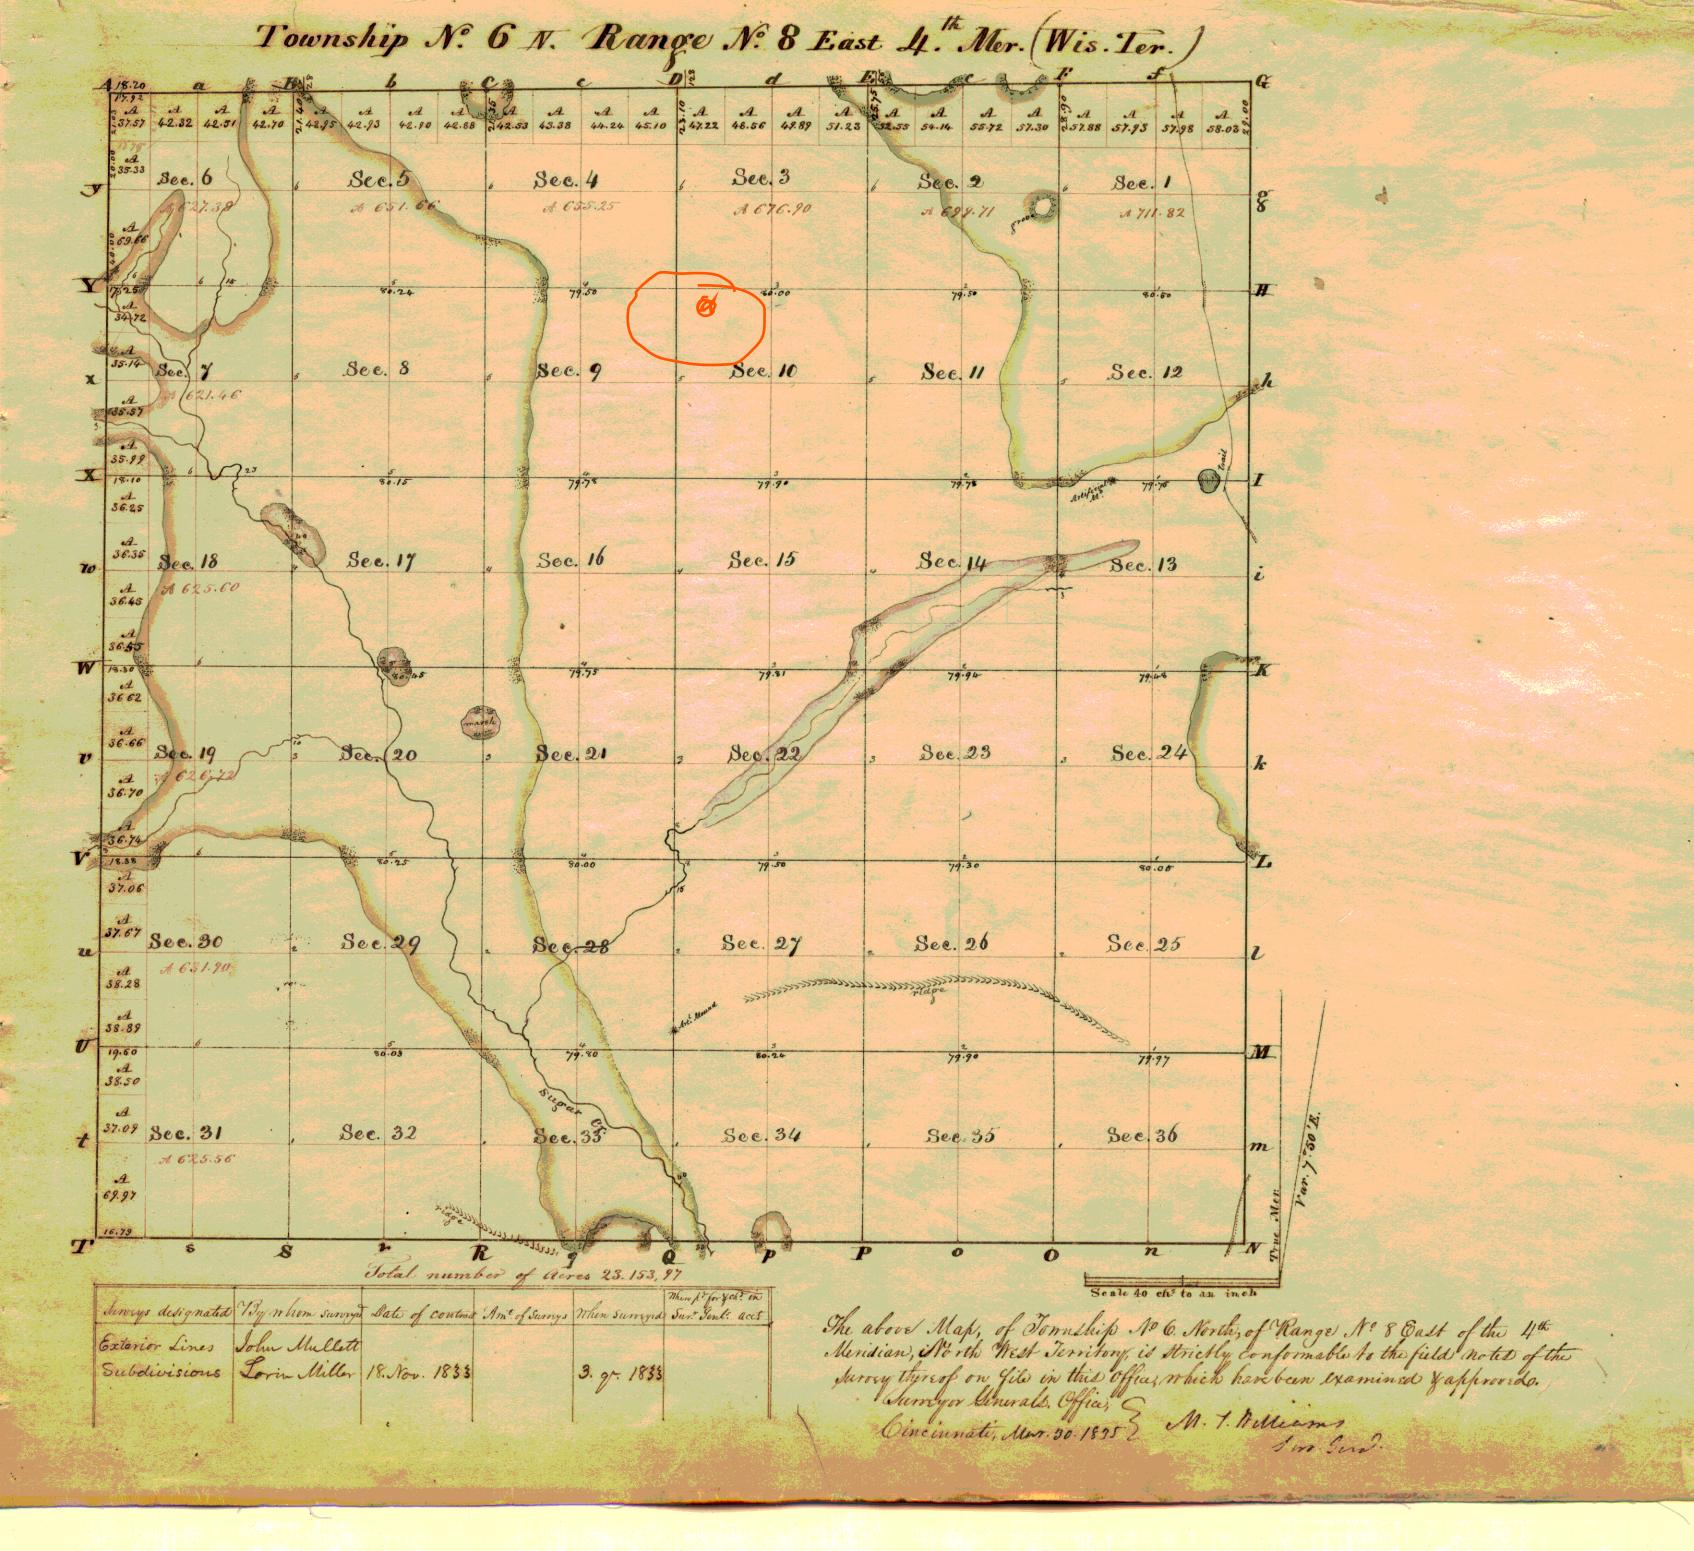

# ANNEXATION Legal Description

Morningside right-of-way, part of Lot 4, Certified Survey Map No. 3366, as recorded in Volume 13, on pages 153-154, as Document No. 1648625, and Part of the Northwest Quarter of the Northwest Quarter of Section 10, Township 06 North, Range 08 East, Town of Verona, Dane County, Wisconsin, described more particularly as follows:

Commencing at the North Quarter corner of Section 10, aforesaid; thence South 00 degrees 36 minutes 54 seconds West along the East line of the Northwest Quarter of Section 10, aforesaid, 1319.17 feet; thence North 88 degrees 50 minutes 39 seconds West, 179.78 feet to the Westerly right-of-way line of County Trunk Highway 'M' also being the Point of Beginning; thence continuing North 88 degrees 50 minutes 39 seconds West, 1,143.47 feet; thence North 88 degrees 51 minutes 14 seconds West, 734.17 feet; thence North 01 degrees 08 minutes 46 seconds East, 50.00 feet; thence South 88 degrees 51 minutes 12 seconds East, 733.69 feet; thence South 88 degrees 50 minutes 40 seconds East, 790.29 feet to a point of curve; thence Northeasterly 19.74 feet along an arc of a curve to the left, having a radius of 250.00 feet, the chord bears North 88 degrees 53 minutes 36 seconds East, 19.74 feet; thence North 86 degrees 37 minutes 50 seconds East, 413.21 feet to a point on the curving Westerly right-of-way line of County Trunk Highway 'M'; thence Southwesterly 12.70 feet along an arc of a curve to the right, having a radius of 40.00 feet, the chord bears South 77 degrees 32 minutes 07 seconds West, 12.65 feet; thence South 86 degrees 37 minutes 37 seconds West, 13.99 feet; thence South 03 degrees 22 minutes 09 seconds East, 48.00 feet; thence South 86 degrees 37 minutes 50 seconds West, 57.94 feet; thence South 03 degrees 35 minutes 16 seconds East, 26.97 feet to the Point of Beginning.

Parcel contains 101,258 square feet or 2.325 acres.

SCALE 1'' = 100'

| LINE TAB    | Œ                                                                   |
|-------------|---------------------------------------------------------------------|
| BEARING     | DISTANCE                                                            |
| N88*50'39"W | 179.78                                                              |
| N88*50'39"W | 1143.47                                                             |
| N88'51'14"W | 734.17                                                              |
| N01*08'46"E | 50.00'                                                              |
| S88*51'12"E | 733.69'                                                             |
| S88°50'40"E | 790.29                                                              |
|             | BEARING N88'50'39"W N88'50'39"W N88'51'14"W N01'08'46"E S88'51'12"E |

| LINE TABLE |             |          |  |  |
|------------|-------------|----------|--|--|
| LINE       | BEARING     | DISTANCE |  |  |
| L-7        | N86'37'50"E | 413.21   |  |  |
| L-8        | S86°37'37"W | 13.99'   |  |  |
| L-9        | S03°22'09"E | 48.00'   |  |  |
| L-10       | S86'37'50"W | 57.94'   |  |  |
| L-11       | S03*35'16"E | 26.97'   |  |  |
|            |             |          |  |  |

| CURVE TABLE |        |         |           |               |       |
|-------------|--------|---------|-----------|---------------|-------|
| CURVE       | LENGTH | RADIUS  | DELTA     | CHORD BEARING | CHORD |
| C-1         | 19.74  | 250.00' | 4*31'30"  | N88'53'36"E   | 19.74 |
| C-2         | 12.70' | 40.00'  | 18'11'28" | S77'32'07"W   | 12.65 |

#### **LEGEND**

GOVERNMENT CORNER ANNEXATION BOUNDARY SECTION LINE RIGHT-OF-WAY LINE PLATTED LOT LINE //////// BUILDING

|||||||||||||||| CORPORATE BOUNDARY

#### **NOTES**

- 1. FIELD WORK PERFORMED ON MAY 16, 2019.
- 2. BEARINGS FOR THIS SURVEY AND MAP ARE REFERENCED TO THE WISCONSIN COUNTY COORDINATE SYSTEM, (DANE COUNTY). THE NORTH LINE OF THE NORTHWEST QUARTER OF SECTION 10-06-8, RECORDED AS S89'00'09"E.