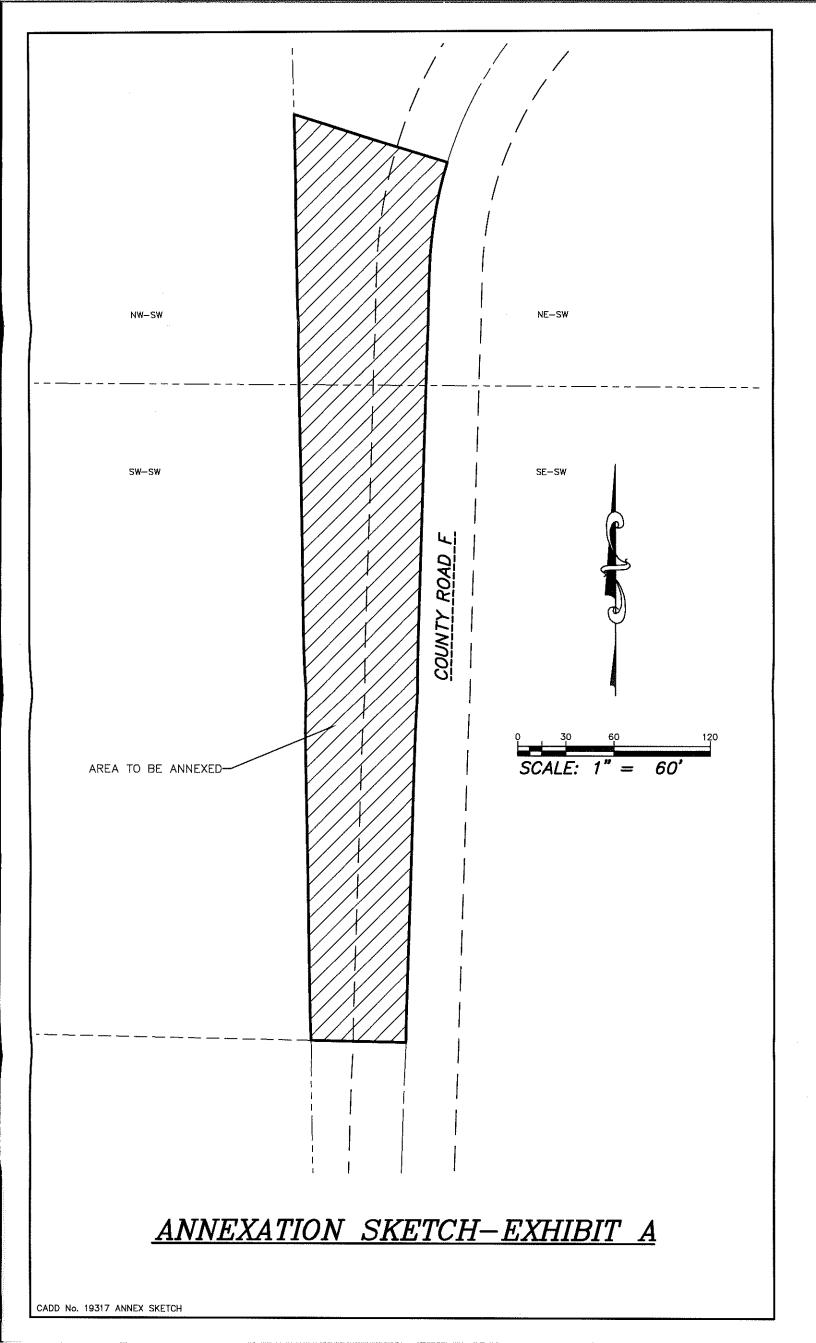

Legal Description of the proposed territory to be annexed is attached (Exhibit A). Scaled map of proposed territory to be annexed is attached (Exhibit B) parcel #22809-3132-01000000

The current population of such territory is 0.

Dated

April 20, 2020 Exh.b.+ A"

Land in the east half of the SW¼ of Section 31 to be obtained by C&M Properties between the centerline of CTH F and the west line of the east half.

Description of land to be acquired with a quiet title action:

A PARCEL OF LAND LOCATED IN THE NORTHEAST QUARTER OF THE SOUTHWEST QUARTER (NE% OF THE SW%) AND IN THE SOUTHEAST QUARTER OF THE SOUTHWEST QUARTER (SE% OF THE SW%), SECTION 31, TOWNSHIP 28 NORTH (T28N), RANGE 9 WEST (R9W), TOWN OF WHEATON, CHIPPEWA COUNTY, WISCONSION BEING MORE PARTICULARLY DESCRIBED AS FOLLOWS:

- COMMENCING AT THE WEST QUARTER CORNER OF SAID SECTION:
- THENCE S.89°41'02"E., ALONG THE NORTH LINE OF THE SW¼ OF SAID SECTION, 1156.66 FEET TO THE NORTHWEST CORNER OF SAID NE¼ OF THE SW¼;
- THENCE S.00°55'06"E., ALONG THE WEST LINE OF SAID NE¼ OF THE SW¼, 1154.77 FEET TO THE POINT OF BEGINNING;
- THENCE CONTINUING S.00°55'06"E., ALONG SAID WEST LINE AND THE WEST LINE OF SAID SE¼ OF THE SW¼, 400.05 FEET TO THE NORTHWEST CORNER OF THE PARCEL DESCRIBED IN VOLUME 391, PAGE 263 AS DOCUMENT #362957, SAID POINT BEING 14 RODS SOUTH OF THE NORTHWEST CORNER OF SAID SE¼ OF THE SW¼, ;
- THENCE S.50°39'17"E., ALONG THE NORTH LINE OF SAID PARCEL DESCRIBED IN VOLUME 391, PAGE 263, A DISTANCE OF 85.64 FEET TO ITS INTERSECTION WITH THE CENTERLINE OF COUNTY TRUNK HIGHWAY F;
- THENCE N.01°52'02"E., ALONG SAID CENTERLINE, 357.57 FEET;
- THENCE NORTHEASTERLY ALONG SAID CENTERLINE AND THE ARC OF A CURVE CONCAVE SOUTHEATERLY, THE LONG CHORD WHICH BEARS N09°37'31"E. 67.93 FEET AND HAVING A RADIUS OF 251.61 FEET:
- THENCE N.72°37'00"W. 100.23 FEET TO THE POINT OF BEGINNING.