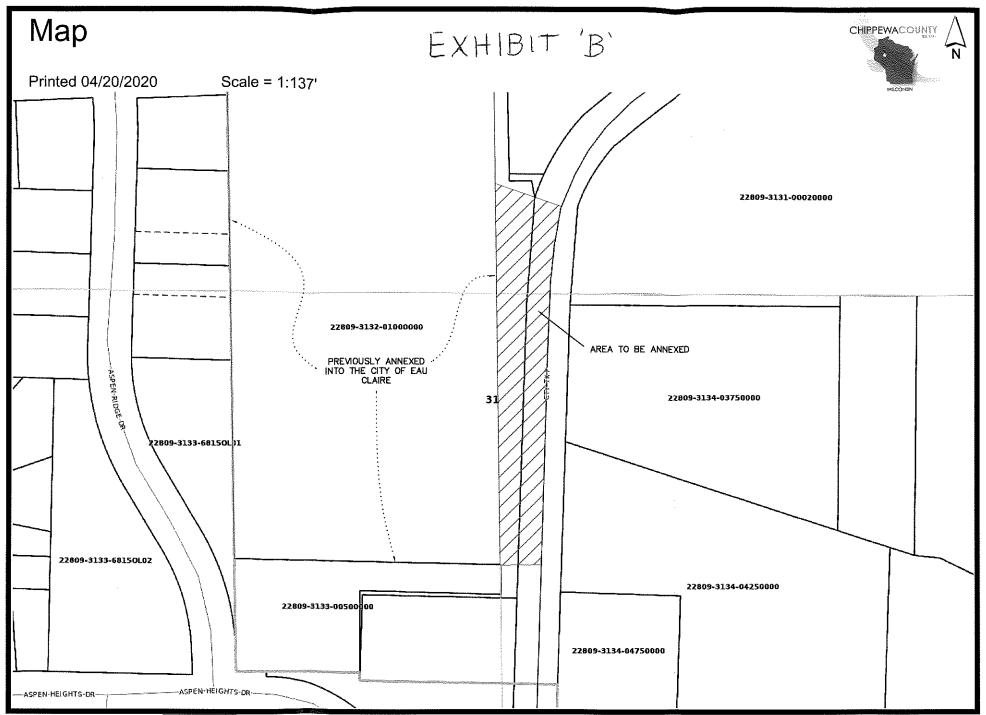

Legal Description of the proposed territory to be annexed is attached (Exhibit A). Scaled map of proposed territory to be annexed is attached (Exhibit B) parcel #22809-3132-01000000

The current population of such territory is 0.