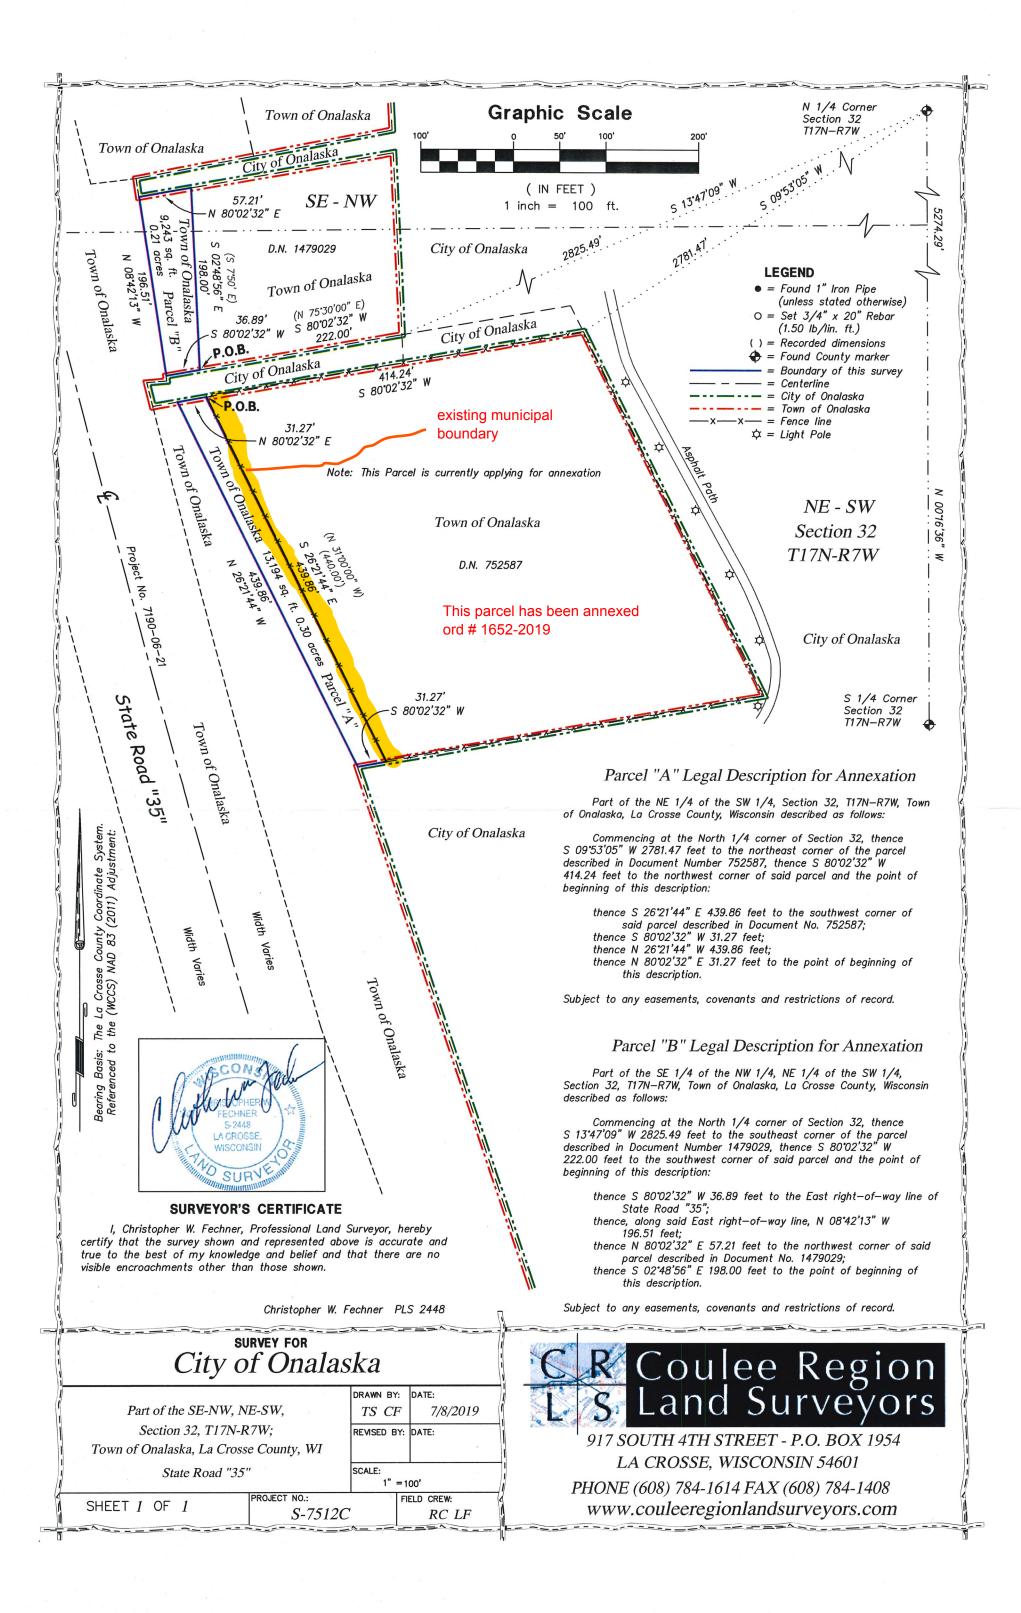

http://doa.wi.gov/municipalboundaryreview/

| Petitioner Information                                                                                                                                         | Office use only:                                                      |
|----------------------------------------------------------------------------------------------------------------------------------------------------------------|-----------------------------------------------------------------------|
| Name: City of Onalaska, WI                                                                                                                                     |                                                                       |
| Address: Onalaska City Hall                                                                                                                                    | THE SERVED                                                            |
| 415 Main Street                                                                                                                                                | 0CT <b>2</b> 3 2020                                                   |
| Onalaska WI                                                                                                                                                    | 54650 Municipal Roundary Payrey                                       |
| Email: kaspenson@onalaskawi.gov                                                                                                                                | Whitenan Dept. of Aventy.                                             |
| Town where property is located: Town of Ona     Petitioned City or Village: City of Onalask                                                                    |                                                                       |
| 3. County where property is located: La Crosse                                                                                                                 | Town of Onalaska Clerk's phone:                                       |
| 4. Population of the territory to be annexed:                                                                                                                  | 608-783-4958                                                          |
| 5. Area (in acres) of the territory to be annexed: 6. Tax parcel number(s) of territory to be annexed (if the territory is part or all of an existing parcel): | 51 acres (.21 & .30) City of Onalaska City Clerk's phone 608-781-9530 |

#### **PETITION FOR ANNEXATION**

| TO: City Clerk City of Onalaska 415 Main Street                                                                                                                                                                                                           | TO:              | Town of Onalaska<br>Town Clerk<br>N5589 Commerce Road  |  |  |  |  |
|-----------------------------------------------------------------------------------------------------------------------------------------------------------------------------------------------------------------------------------------------------------|------------------|--------------------------------------------------------|--|--|--|--|
| Onalaska, WI 54650                                                                                                                                                                                                                                        | 014              | Onalaska, WI 54650                                     |  |  |  |  |
| We, the undersigned, <u>City of Onalaska, WI - Mayor Kim</u> (Printed Name(s                                                                                                                                                                              | Smith            |                                                        |  |  |  |  |
| City of Onalaska, WI - Mayor Kim Smith                                                                                                                                                                                                                    | ·//              |                                                        |  |  |  |  |
| do hereby respectively petition the City of Onalaska, hereinafter to the City of Onalaska, which is to licounty of La Crosse, Wisconsin to the City of Onalaska Parcel "A" - Multi-Family Residential (R-4) & Parcel "A" - Multi-Family Residential (R-4) | be detached from | om the Township of Onalaska,<br>ject property be zoned |  |  |  |  |
| The property, which is the subject of this petition, is conalaska. A complete and accurate legal description and incorporated herein.                                                                                                                     |                  |                                                        |  |  |  |  |
| This instrument constitutes a Petition for direct annexation pursuant to Sec. 66.0217(2), Wis. Stats. The number of electors residing within the boundaries of this property is                                                                           |                  |                                                        |  |  |  |  |