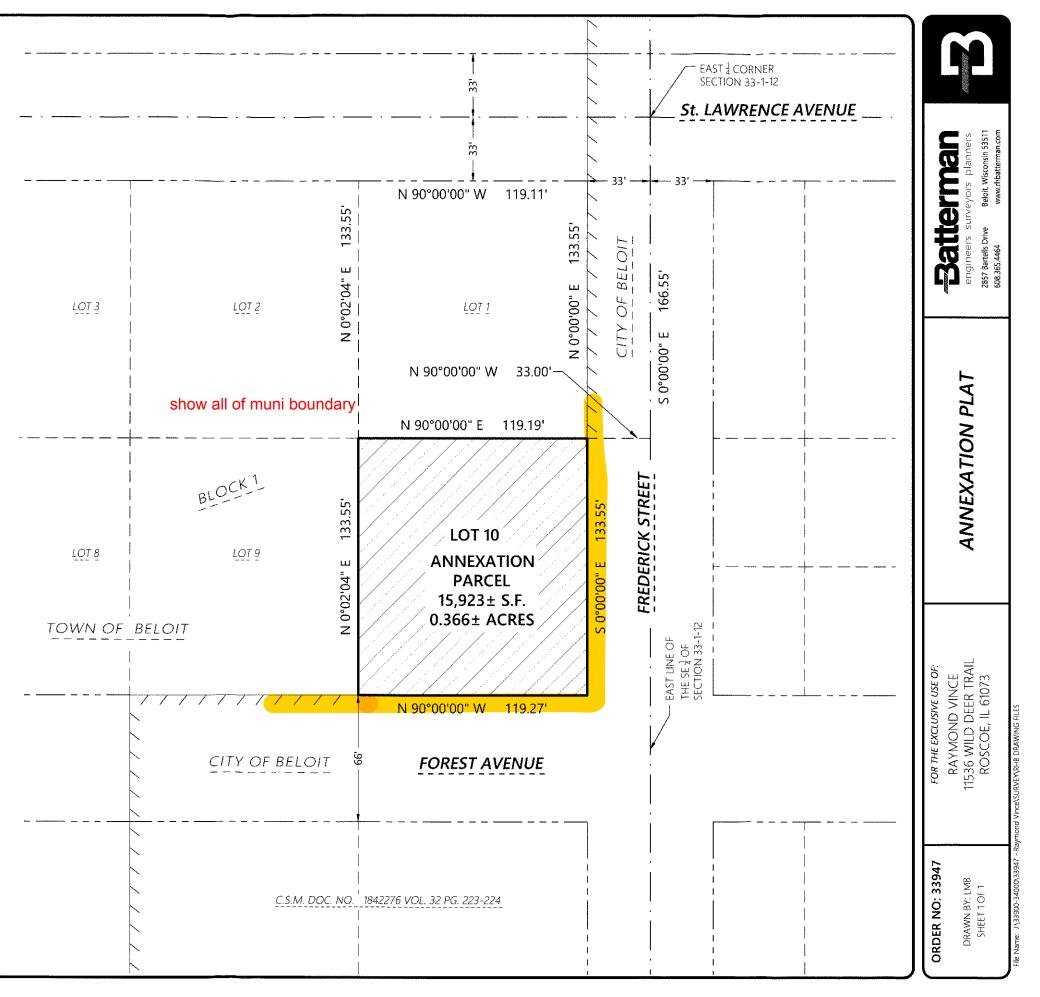

# PLAT SHOWING TERRITORY ANNEXED TO THE CITY OF BELOIT

OF LOT 10, BLOCK 1, WEST VIEW, A SUBDIVISION, SITUATED IN PART OF THE NE 1/4 OF THE SE 1/4 OF SECTION 33, T. 1 N., R. 12 E., OF THE 4TH P.M., BELOIT TOWNSHIP, ROCK COUNTY, WISCONSIN.

#### DESCRIBED AS FOLLOWS:

Commencing at the East 1/4 corner of Section 33-1-12; thence S 0°00'00" E along the East line of the Southeast 1/4 of aforesaid Section 33 a distance of 166.55; thence N 90°00'00" W a distance of 33 feet to the Northeast corner of Lot 10 of Block 1 of West View and point of beginning; thence South 0°00'00" East along the East line of aforesaid Lot 10 a distance of 133.55 feet to the Southeast corner of aforesaid Lot 10; thence North 90°00'00" West along the South line of aforesaid Lot 10 a distance of 119.27 feet to the Southwest corner of aforesaid Lot 10; thence North 0°02'04" East along the West line of aforesaid Lot 10 a distance of 133.55 feet to the Northwest corner of aforesaid Lot 10; thence N 90°00'00" East along the West line of aforesaid Lot 10 a distance of 133.55 feet to the Northwest corner of aforesaid Lot 10; thence N 90°00'00" E along the north line of aforesaid Lot 10 a distance of 119.19 feet to the point of beginning. Containing 15,923 square feet, (0.366 acres) of land, more or less.

STATE OF WISCONSIN COUNTY OF ROCK

I, Lori Stottler, Clerk of the City of Beloit, Rock County, Wisconsin, do hereby certify that the above described parcel of real estate has by ordinance duly adopted by the City of Beloit, Rock County, Wisconsin, been annexed from the Town of Beloit, Rock County, Wisconsin, to the City of Beloit, Rock County, Wisconsin. That the plat hereon drawn is a correct representation of said territory.

BEARINGS BASED ON THE EAST LINE OF THE SE  $\frac{1}{4}$  OF SECTION 33-1-12 ASSUMED TO BEAR S 0°00'00" E

Kristin J. Belongia, P.L.S. Wisconsin Professional Land Surveyor S-2943

State of Wisconsin County of Rock } ss