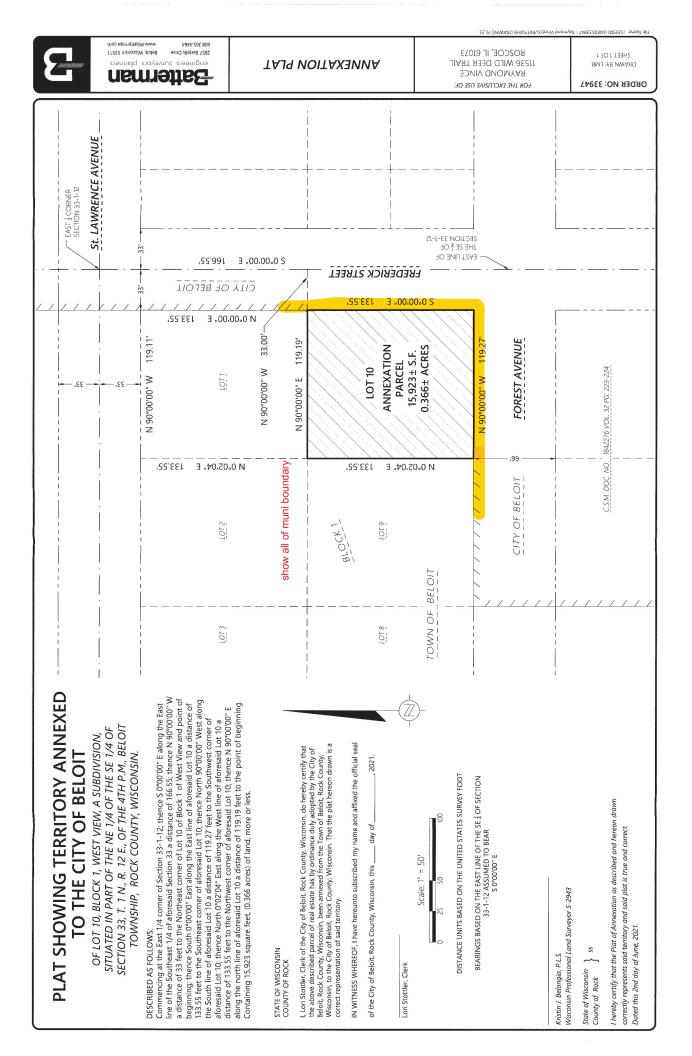

# PLAT SHOWING TERRITORY ANNEXED TO THE CITY OF BELOIT

OF LOT 10, BLOCK 1, WEST VIEW, A SUBDIVISION, SITUATED IN PART OF THE NE 1/4 OF THE SE 1/4 OF SECTION 33, T. 1 N., R. 12 E., OF THE 4TH P.M., BELOIT TOWNSHIP, ROCK COUNTY, WISCONSIN.

#### DESCRIBED AS FOLLOWS:

Commencing at the East 1/4 corner of Section 33-1-12; thence S 0°00'00" E along the East line of the Southeast 1/4 of aforesaid Section 33 a distance of 166.55; thence N 90°00'00" W a distance of 33 feet to the Northeast corner of Lot 10 of Block 1 of West View and point of beginning; thence South 0°00'00" East along the East line of aforesaid Lot 10 a distance of 133.55 feet to the Southeast corner of aforesaid Lot 10; thence North 90°00'00" West along the South line of aforesaid Lot 10 a distance of 119.27 feet to the Southwest corner of aforesaid Lot 10; thence North 0°02'04" East along the West line of aforesaid Lot 10 a distance of 133.55 feet to the Northwest corner of aforesaid Lot 10; thence N 90°00'00" East along the West line of aforesaid Lot 10 a distance of 133.55 feet to the Northwest corner of aforesaid Lot 10; thence N 90°00'00" E along the north line of aforesaid Lot 10 a distance of 119.19 feet to the point of beginning. Containing 15,923 square feet, (0.366 acres) of land, more or less.

STATE OF WISCONSIN COUNTY OF ROCK

I, Lori Stottler, Clerk of the City of Beloit, Rock County, Wisconsin, do hereby certify that the above described parcel of real estate has by ordinance duly adopted by the City of Beloit, Rock County, Wisconsin, been annexed from the Town of Beloit, Rock County, Wisconsin, to the City of Beloit, Rock County, Wisconsin. That the plat hereon drawn is a correct representation of said territory.

IN WITNESS WHEREOF, I have hereunto subscribed my name and affixed the official seal

of the City of Beloit, Rock County, Wisconsin, this \_\_\_\_\_ day of \_\_\_\_\_, 2021.

Lori Stottler, Clerk

DISTANCE UNITS BASED ON THE UNITED STATES SURVEY FOOT

BEARINGS BASED ON THE EAST LINE OF THE SE  $\frac{1}{4}$  OF SECTION 33-1-12 ASSUMED TO BEAR S 0°00'00" E

Kristin J. Belongia, P.L.S. Wisconsin Professional Land Surveyor S-2943

State of Wisconsin County of Rock } ss

I hereby certify that the Plat of Annexation as described and hereon drawn correctly represents said territory and said plat is true and correct. Dated this 2nd day of June, 2021.