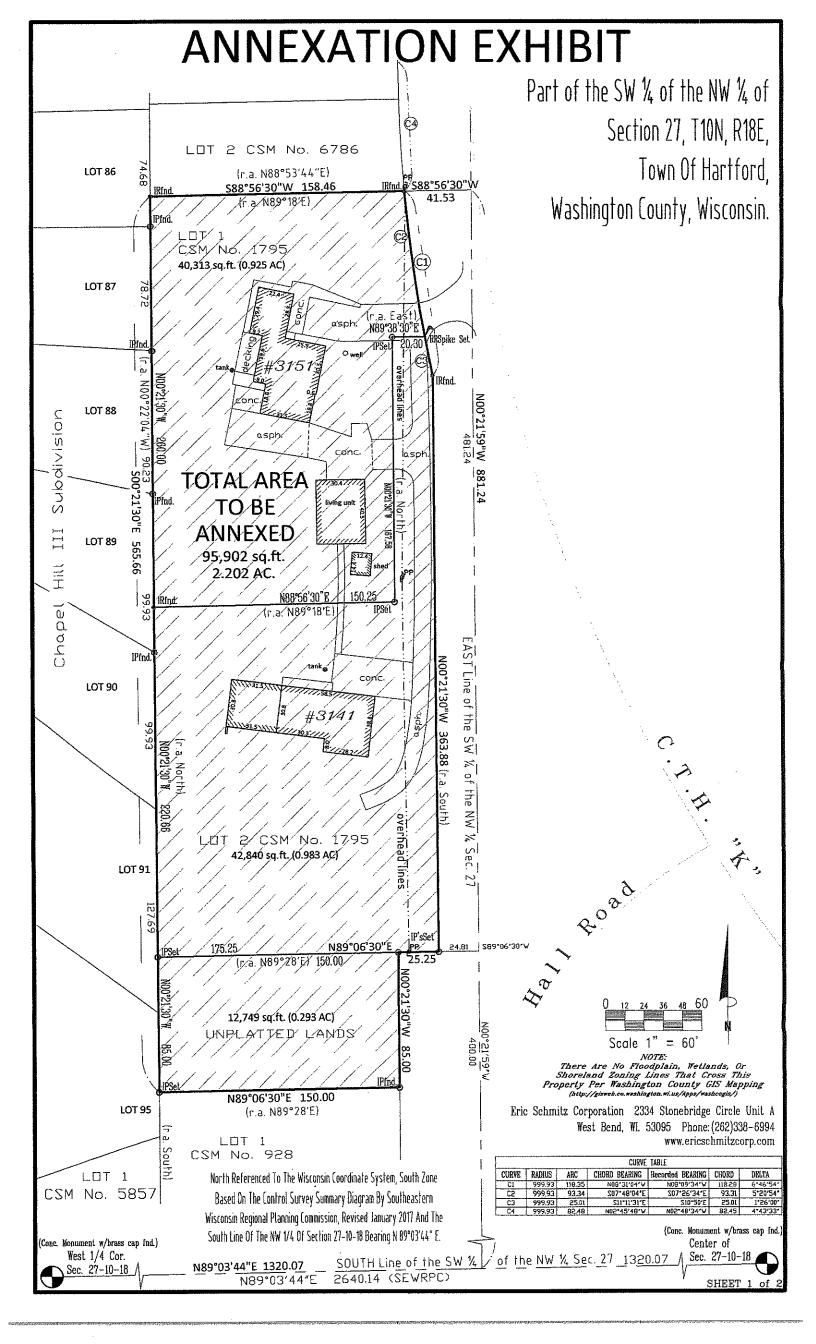

#### REAL PROPERTY LISTERS ANNEXATION REVIEW

| 1. Territory to be annexed: | From Town of: | To City/Village of: |
|-----------------------------|---------------|---------------------|
| T6-0682-00E, 00F AND 00H    | HARTFORD      | CITY OF HARTFORD    |

#### **Location and Position**

- Y (1) Location description by government lot, recorded private claim, ¼ ¼ section, section, township, range and county
- Y (2) Contiguous with existing village/city boundaries
- N (3) Creates an island area in Township (completely surrounded by city)
- N (4) Creates an island area in City (completely surrounded by town)

#### **Petition and Map Information**

- Y (1) Identify owner(s) of annexed land
- Y (2) Identify parcel ID numbers included in annexation.
- N/A (3) Identify parcel ID numbers being split by annexation
- Y (4) North arrow
- Y (5) Graphic Scale
- Y (6) Streets and Highways shown and identified
- Y (7) Legend
- Y (8) Total area/acreage of annexation
- 3. Other relevant information and comments:

CSM NOT YET RECORDED

Prepared by: BRIAN BRAITHWAITE
Title: REAL PROPERTY LISTER

Phone: 262-335-4370 Date: 8-9-2021 Please **RETURN PROMPTLY** to:

Municipal Boundary Review

PO Box 1645 Madison WI 53701

(608) 264-6102 **FAX** (608) 264-6104 <u>wimunicipalboundaryreview@wi.gov</u>

Note: The city's existing municipal boundary line must be clearly shown by the scale map in relation to the annexation territory. Also, a metes and bounds legal description of the annexation territory must be provided. It appears that much of the information needed to develop a metes and bounds description is already available from the scale map.