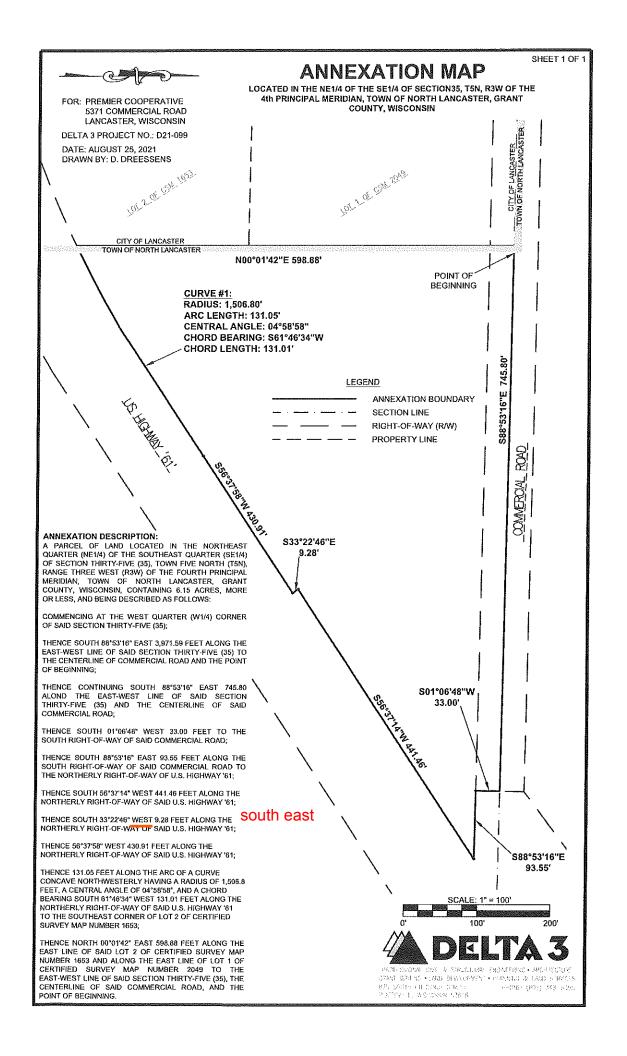

| Petitioner Information                                                                                  | Office use only:                                    |
|---------------------------------------------------------------------------------------------------------|-----------------------------------------------------|
| Name: PREMIER COOPERATIVE                                                                               | RECEIVED                                            |
| Address: 5371 COMMERCIAL RD                                                                             |                                                     |
| LANCASTER, WI 53813                                                                                     | September 1, 2021                                   |
| Email: ROD.REDMAN@PREMIERCOOPERATIVE.COM                                                                | Municipal Boundary Review Wisconsin Dept. of Admin. |
| Lindii. Rob.Rebinii (& Rebini Erecon Editi)                                                             |                                                     |
| 1. Town where property is located: NORTH LANCASTER                                                      | Petitioners phone:                                  |
| 2. Petitioned City or Village: CITY OF LANCASTER                                                        | (608) 723-7023                                      |
| 3. County where property is located: GRANT                                                              |                                                     |
| 4. Population of the territory to be annexed: 0                                                         | Town clerk's phone: 608-723-4914                    |
| 5. Area (in acres) of the territory to be annexed: 5 6. Tax parcel number(s) of territory to be annexed | City/Village clerk's phone:                         |
| (if the territory is part or all of an existing parcel): 044-00811-0000                                 | 608-723-7445                                        |
|                                                                                                         |                                                     |

Contact Information if different than petitioner:

| Representative's Name and Address:        | Surveyor or Engineering Firm's Name & Address: |
|-------------------------------------------|------------------------------------------------|
| ROD REDMAN                                | DELTA 3                                        |
| 5371 COMMERCIAL RD                        | DAN DREESSENS                                  |
| LANCASTER, WI 53813                       | 875 SOUTH CHESTNUT                             |
|                                           | PLATTEVILLE, WI 53818                          |
| Phone: (608) 723-7023                     | Phone: 608-348-5355                            |
| E-mail: rod.redman@premiercooperative.com | E-mail: DreessensD@delta3eng.biz               |