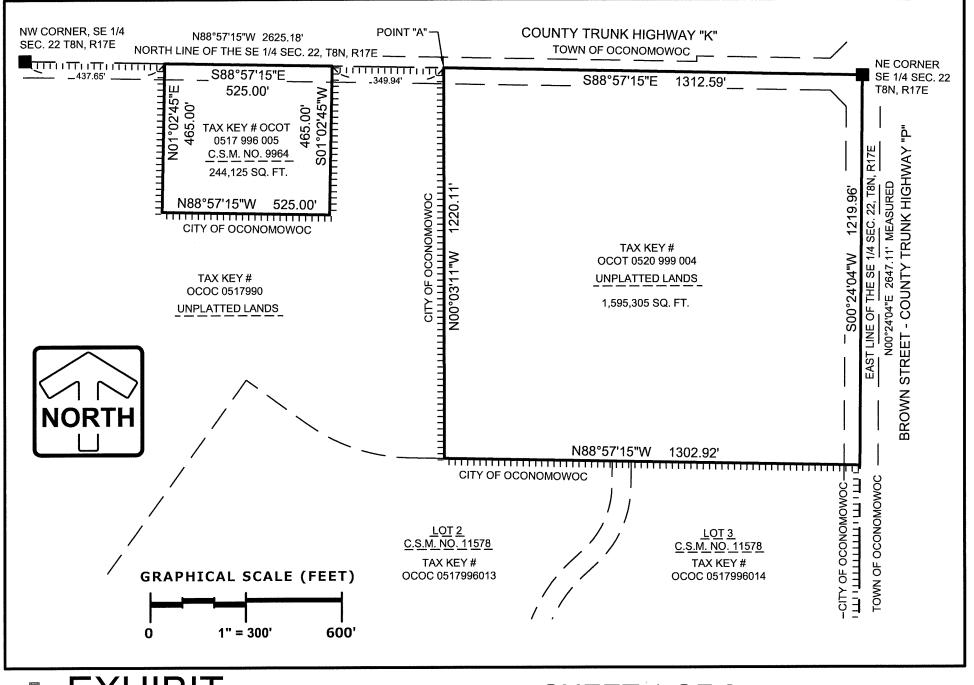

## **LEGAL DESCRIPTION:**

Being all of Certified Survey Map No. 9964 and additional lands in the Northeast 1/4 and Northwest 1/4 of the Southeast 1/4 of Section 22, Township 8 North, Range 17 East, Town of Oconomowoc, Waukesha County, Wisconsin, described as follows:

Beginning at the northeast corner of the Southeast 1/4 of said Section 22; thence South 00°24'04" West along the east line of said Southeast 1/4, 1219.96 feet; thence North 88°57'15" West and then along the north line of Certified Survey Map No. 11578, 1302.92 feet; thence North 00°03'11" West, 1220.11 feet to the north line of said Southeast 1/4 and Point "A"; thence South 88°57'15" East along said north line, 1312.59 feet to the Point of Beginning.

#### ALSO

Commencing at the aforesaid Point "A"; thence North 88°57'15" West along said north line of the Southeast 1/4, 349.94 feet to the Point of Beginning; thence South 01°02'45" West along the east line of said Certified Survey Map No. 9964, 465.00 feet; thence North 88°57'15" West along the south line of said Certified Survey Map, 525.00 feet; thence North 01°02'45" East along the west line of said Certified Survey Map No. 9964, 465.00 feet to the aforesaid north line of the Southeast 1/4; thence South 88°57'15" East along said north line, 525.00 feet to the Point of Beginning.

Said land containing 1,839,430 sq. ft. (42.2275 acres).

SHEET 2 OF 2

12/10/2021