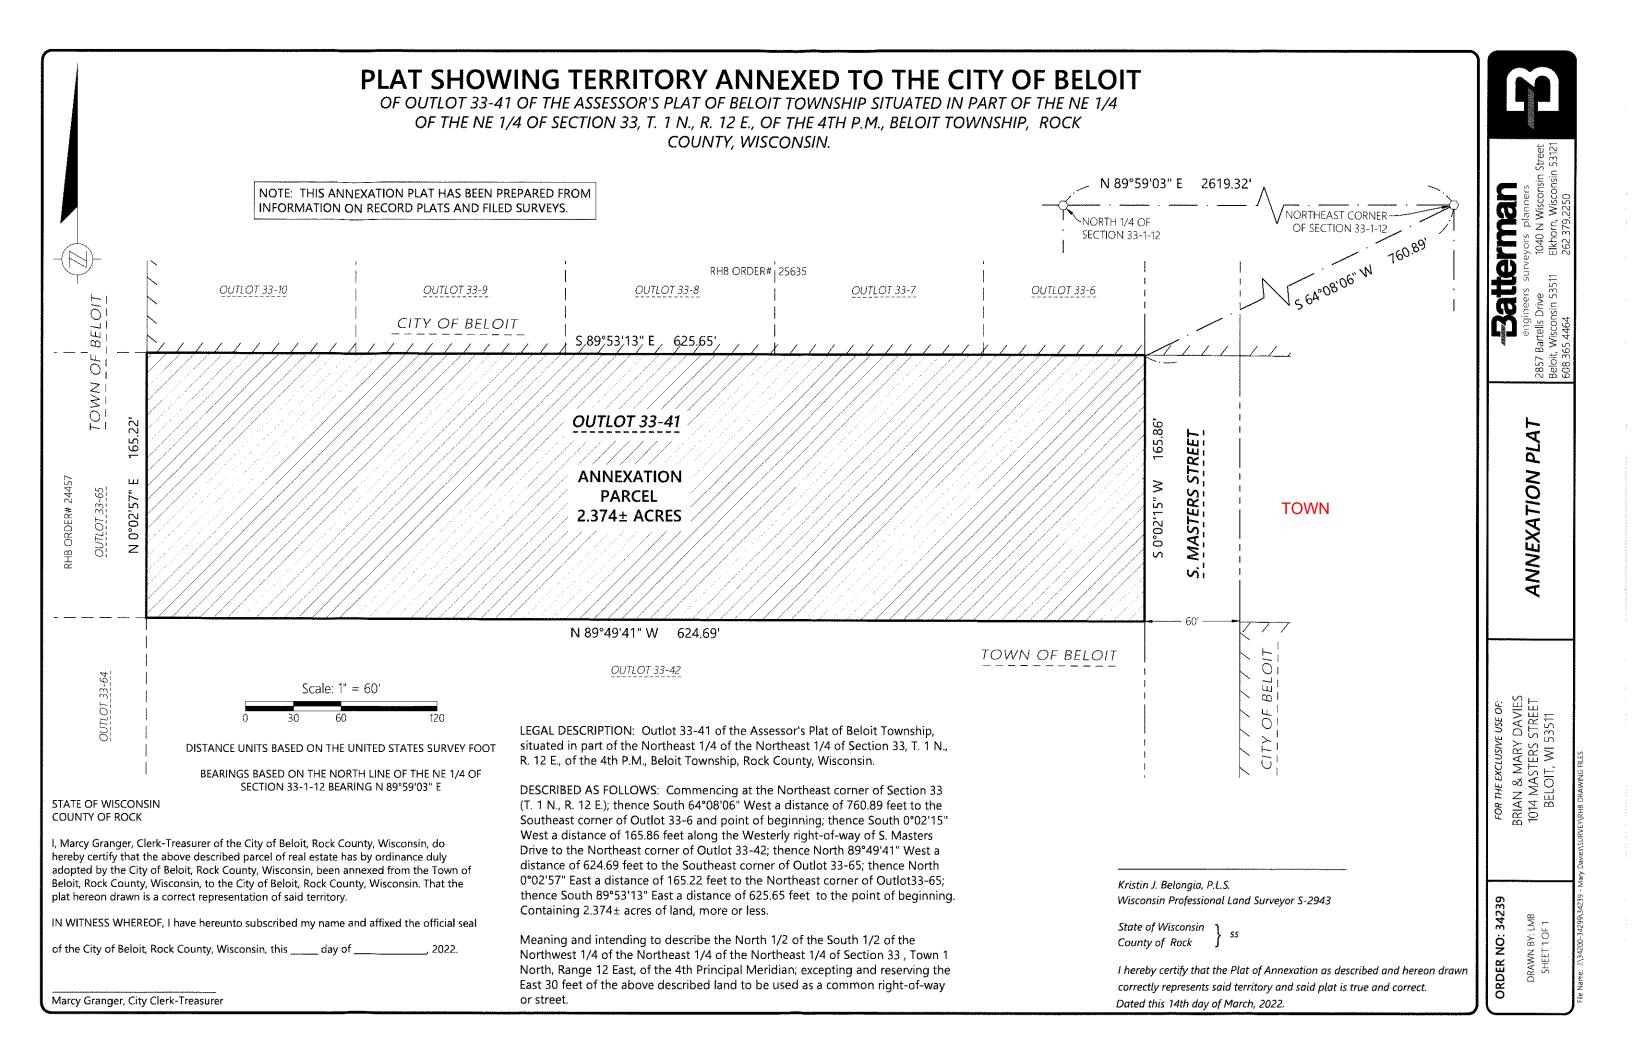

#### s. 66.0217 (1) (c) THE DESCRIPTION

The annexation petition must include a legal description of the land to be annexed. The land must be described by reference to the government lot, private claim, quarter-section, section, town and range in which the land lies. The land must be further described by metes and bounds commencing from a monumented corner of the section or quarter-section, or the monumented end of a private claim or federal reservation, in which the land lies; OR

If the land is wholly and entirely within a lot or lots, or all of a block or blocks of a recorded subdivision plat or certified survey map, it must be described by reference to the lot (s) and/or block (s) therein, along with the name of the plat or the number, volume, page, and County of the certified survey map.

X The land may NOT be described only by: -Aliquot part;

-Reference to any other document (plat of survey, deed, etc.);-Exception or Inclusion;-Parcel ID or tax number.

#### <u>s. 66.0217 (1) (g)</u> THE MAP

The map shall be an *accurate reflection* of the legal description of the parcel being annexed. As such, it must show: -A tie line from the parcel to the monumented corner of the section or quarter-section, or the monumented end of a private claim or federal reservation, in which the parcel lies. The corner and monument must be identified. -Bearings and distances along all parcel boundaries as described.

-All adjoiners as referenced in the description.

The map must include a graphic scale.

The map must show and identify the existing municipal boundary, in relation to the parcel being annexed.

[It is beneficial to include a North arrow, and identify adjacent streets and parcels on the map.]