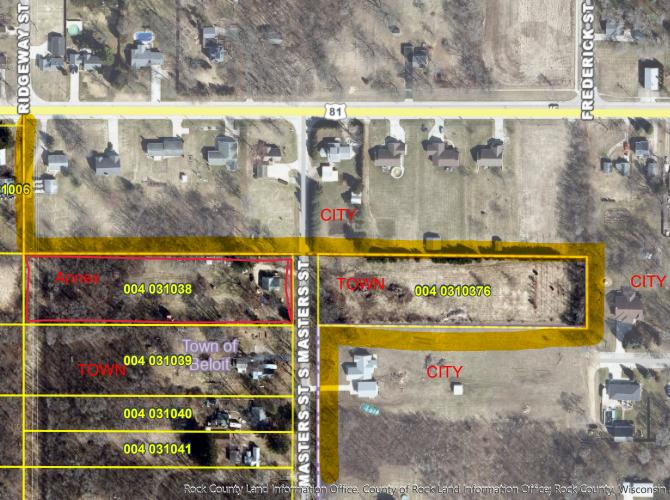

#### WI Dept. of Administration Municipal Boundary Review PO Box 1645 Madison WI 53701 608-264-6102 Fax: 608-264-6104 wimunicipalboundaryreview@wi.gov http://doa.wi.gov/municipalboundaryreview

| Petitioner: 1014 Masters Street                                                   | Petition Number: 14497                 |
|-----------------------------------------------------------------------------------|----------------------------------------|
| 1. Territory to be annexed: From TOWN OF BELOIT                                   | To CITY OF BELOIT                      |
| 2. Area (Acres): <u>2.374</u>                                                     |                                        |
| 3. Pick one: 🖄 Property Tax Payments O                                            | <b>DR</b> □ Boundary Agreement         |
| a. Annual town property tax on territory to be annexed:                           | a. Title of boundary agreement         |
| \$ 547. 23 (2021)                                                                 | b. Year adopted                        |
| b. Total that will be paid to Town                                                | c. Participating jurisdictions         |
| b. Total that will be paid to Town<br>(annual tax multiplied by 5 years): 52,738. | d. Statutory authority (pick one)      |
| c. Paid by: 🗆 Petitioner 🛛 🖾 City 🛛 Village                                       | □ s.66.0307 □ s.66.0225 □ s.66.0301    |
| □ Other:                                                                          |                                        |
| □ Other:                                                                          | 2                                      |
| 5. Approximate present land use of territory:                                     |                                        |
| Residential: <u>100</u> % Recreational:% Com                                      | nmercial:% Industrial:%                |
| Undeveloped:%                                                                     |                                        |
| 6. If territory is undeveloped, what is the <b>anticipated use</b> ?              | r                                      |
| Residential:% Recreational:% Com                                                  | nmercial:% Industrial:%                |
| Other:%                                                                           |                                        |
| Comments: N/A                                                                     |                                        |
| 7. Has a □ preliminary or □ final plat been submitted to the Pla                  | an Commission: 🛛 Yes 🙀 No              |
| Plat Name: [Int of Annexation                                                     |                                        |
| 8. What is the nature of land use adjacent to this territory in the               | ne city or village?                    |
| In the town?: <u>Pural Residential</u>                                            | ······································ |
| In the town?: fural Pesidential                                                   |                                        |
| 9. What are the <b>basic service needs</b> that precipitated the requi            | est for annexation?                    |
| Sanitary sewer                                                                    | torm sewers                            |
| □ Police/Fire protection □ EMS □ Zo                                               | oning                                  |
| Other                                                                             |                                        |