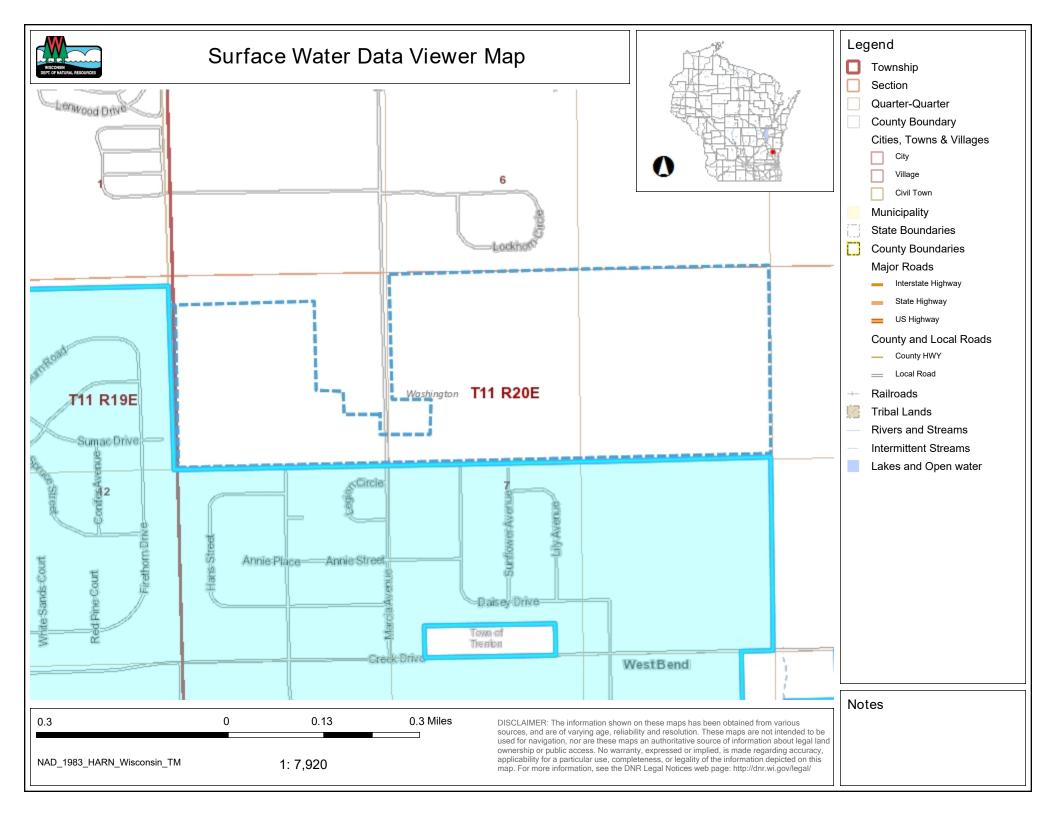

2. List the property location, Town Tax Key number(s), acreage, and equalized (full) value of each parcel as last assessed by the township.

| <b>Property Location</b> | : NE | <sup>1</sup> / <sub>4</sub> , Section <sup>7</sup> | , T 11 | $N, R^{20}$ | E, Town of | Trenton, Washington County, WI |
|--------------------------|------|----------------------------------------------------|--------|-------------|------------|--------------------------------|
|                          |      |                                                    |        |             |            |                                |

### **LEGAL DESCRIPTION:**

All of Lot 1 of Certified Survey Map Number 6052 and lands located in the Northwest 1/4 and the Northeast 1/4 of Section 7, Town 11 North, Range 20 East, Washington County, Wisconsin, now being more particularly bounded and described as follows:

Commencing at the Northwest corner of the Northwest 1/4, Section, Thence South 01°46'36" East along the West line of said Northwest 1/4, 330.02 feet to the place of beginning of the lands hereinafter described.