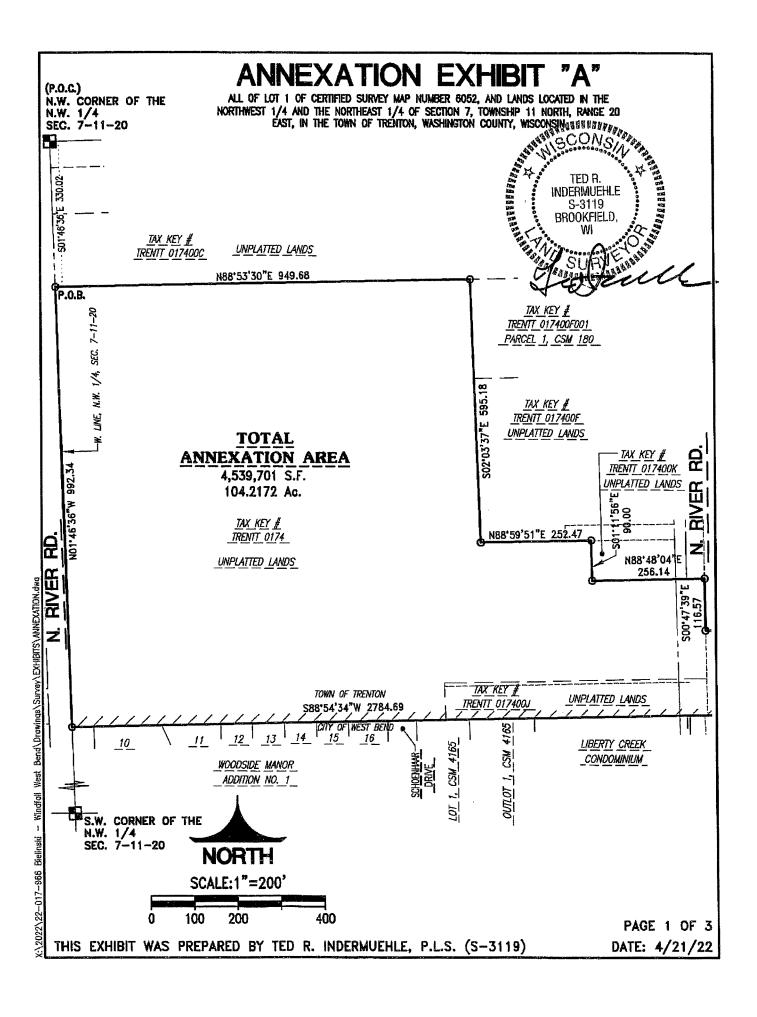

## **ANNEXATION EXHIBIT "B"**

### **LEGAL DESCRIPTION:**

All of Lot 1 of Certified Survey Map Number 6052 and lands located in the Northwest 1/4 and the Northeast 1/4 of Section 7, Town 11 North, Range 20 East, Washington County, Wisconsin, now being more particularly bounded and described as follows:

Commencing at the Northwest corner of the Northwest 1/4, Section, Thence South 01°46'36" East along the West line of said Northwest 1/4, 330.02 feet to the place of beginning of the lands hereinafter described.