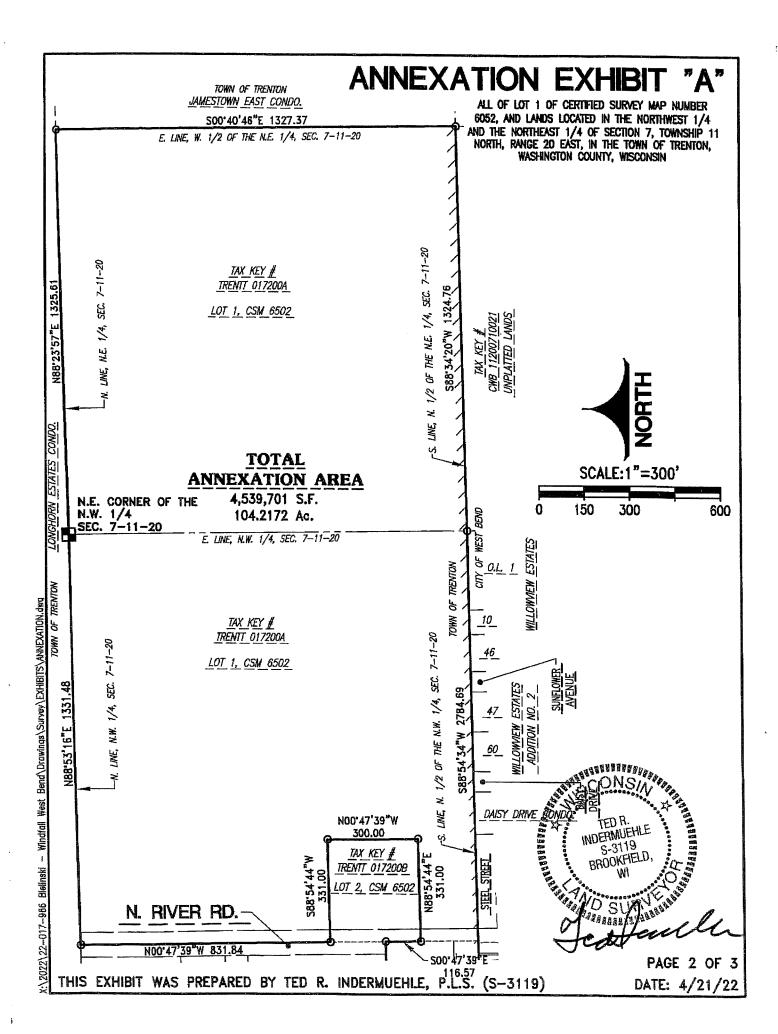

## **ANNEXATION EXHIBIT "B"**

### **LEGAL DESCRIPTION:**

All of Lot 1 of Certified Survey Map Number 6052 and lands located in the Northwest 1/4 and the Northeast 1/4 of Section 7, Town 11 North, Range 20 East, Washington County, Wisconsin, now being more particularly bounded and described as follows: