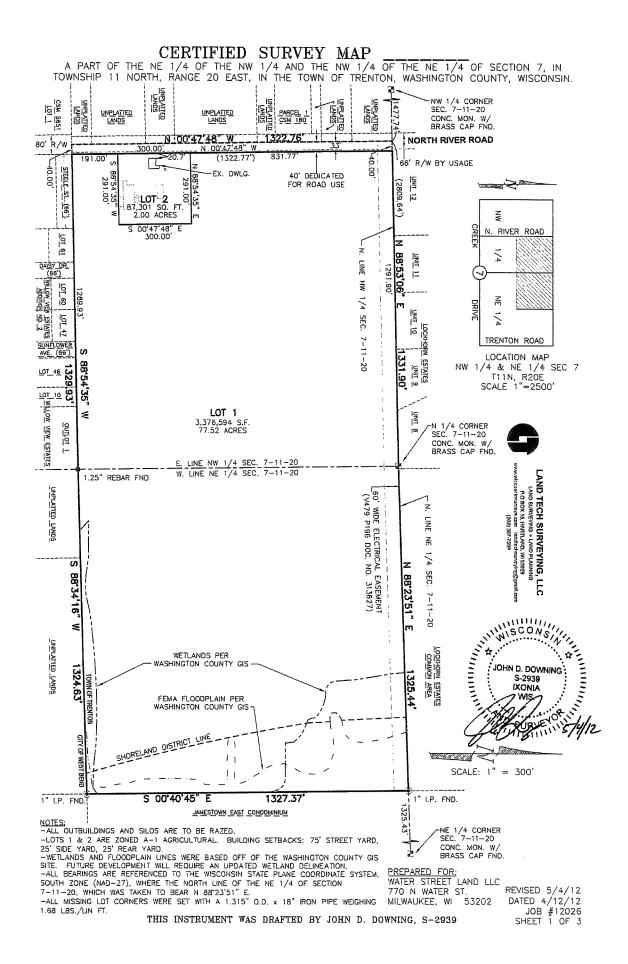

2. List the property location, Town Tax Key number(s), acreage, and equalized (full) value of each parcel as last assessed by the township.

| <b>Property Location</b> | : NE | <sup>1</sup> / <sub>4</sub> , Section <sup>7</sup> | , T 11 | $N, R^{20}$ | E, Town of | Trenton, Washington County, WI |
|--------------------------|------|----------------------------------------------------|--------|-------------|------------|--------------------------------|
|                          |      |                                                    |        |             |            |                                |

| Parcel | Town Tax Key# | Acreage | Assessed<br>Land<br>Value | Assessed Value of Improvements | Total<br>Assessed | Taxing Jurisdiction<br>(Town Tax Only) |
|--------|---------------|---------|---------------------------|--------------------------------|-------------------|----------------------------------------|
| 1      | 0174          | 24.48   | \$10,500.                 | 0                              | \$10,500.         |                                        |
| 2      | 017400J       | 1.14    | \$54,900.                 | 0                              | \$54,900.         |                                        |
| 3      | 017200A       | 77.52   | \$26,500.                 | 0                              | \$26,500          |                                        |
| 4      |               |         |                           |                                |                   |                                        |