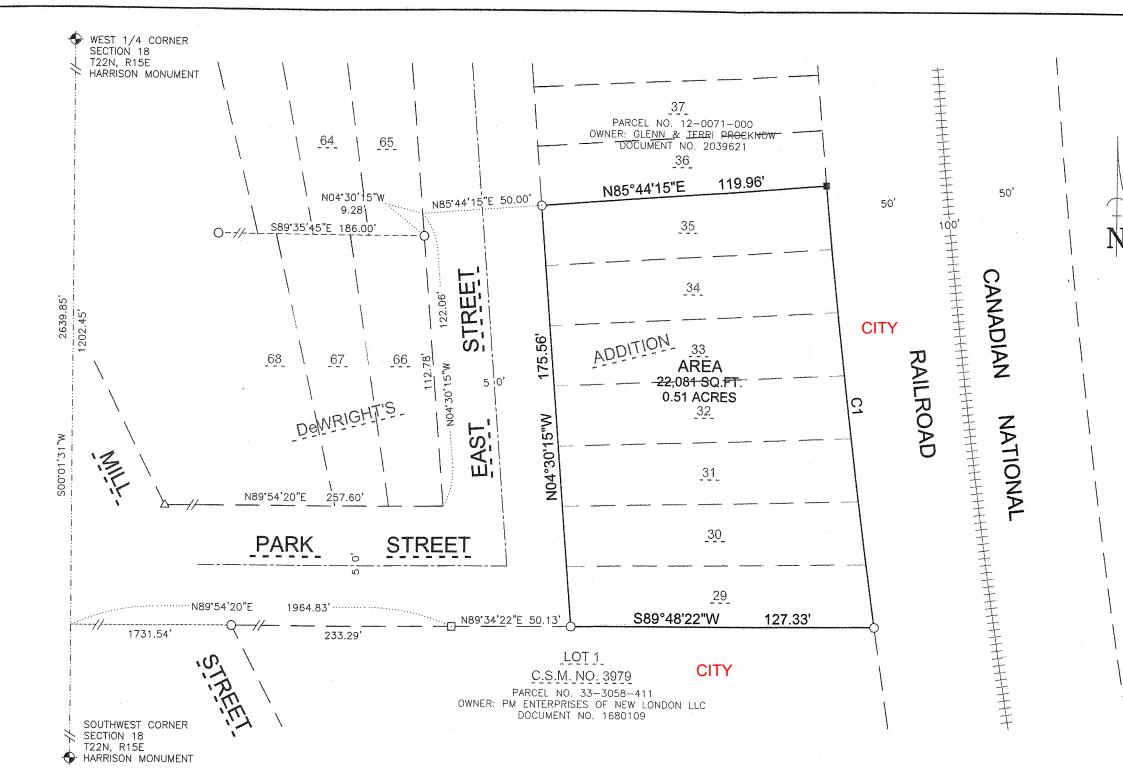

# Description of parcel to be annexed from the Town of Hortonia to the City of New London:

Insert legal description of property to be annexed in this area and/or attach CSM map.

Lots 29-35 of the attached Map.

#### LEGAL DESCRIPTION:

LOTS 29, 30, 31, 32, 33, 34 AND 35, OF DEWRIGHT'S ADDITION TO THE SUBURBS OF THE CITY OF NEW LONDON, LOCATED IN THE NORTHEAST 1/4 OF THE SOUTHWEST 1/4 OF SECTION 18, TOWNSHIP 22 NORTH, RANGE 15 EAST, TOWN OF HORTONIA, OUTAGAMIE COUNTY, WISCONSIN, MORE FULLY DESCRIBED AS FOLLOWS:

COMMENCING AT THE WEST 1/4 OF SAID SECTION 18; THENCE SOUTH 00 DEGREES 01 MINUTES 31 SECONDS WEST, ALONG THE WEST LINE OF THE SOUTHWEST 1/4 OF SAID SECTION, A DISTANCE OF 1202.45 FEET; THENCE NORTH 89 DEGREES 54 MINUTES 20 SECONDS EAST, ALONG THE WESTERLY EXTENSION OF THE SOUTH RIGHT-OF-WAY LINE OF PARK STREET AND ALONG SAID RIGHT-OF-WAY LINE, A DISTANCE OF 1964.83 FEET; THENCE NORTH 89 DEGREES 34 MINUTES 22 SECONDS EAST, CONTINUING ALONG THE SOUTH RIGHT-OF-WAY LINE OF PARK STREET, A DISTANCE OF 50.13 FEET TO THE POINT OF BEGINNING; THENCE NORTH 04 DEGREES 30 MINUTES 15 SECONDS WEST, ALONG THE EAST RIGHT-OF-WAY LINE OF EAST STREET, A DISTANCE OF 175.56 FEET; THENCE NORTH 85 DEGREES 44 MINUTES 15 SECONDS EAST, ALONG THE NORTH LINE OF LOT 35, DEWRIGHT'S ADDITION, A DISTANCE OF 119.96 FEET; THENCE 184.78 FEET ALONG AN ARC OF A CURVE TO THE LEFT, ALONG THE WEST RIGHT-OF-WAY LINE OF CANADIAN NATIONAL RAILROAD, SAID CURVE HAVING A RADIUS OF 3869.83 FEET AND A CHORD THAT BEARS SOUTH 06 DEGREES 40 MINUTES 44 SECONDS EAST, 184.76 FEET; THENCE SOUTH 89 DEGREES 48 MINUTES 22 SECONDS WEST, ALONG THE NORTH LINE OF CERTIFIED SURVEY MAP NO. 3979, A DISTANCE OF 127.33 FEET TO THE POINT OF BEGINNING. CONTAINING 22,081 SQUARE FEET [0.51 ACRES].