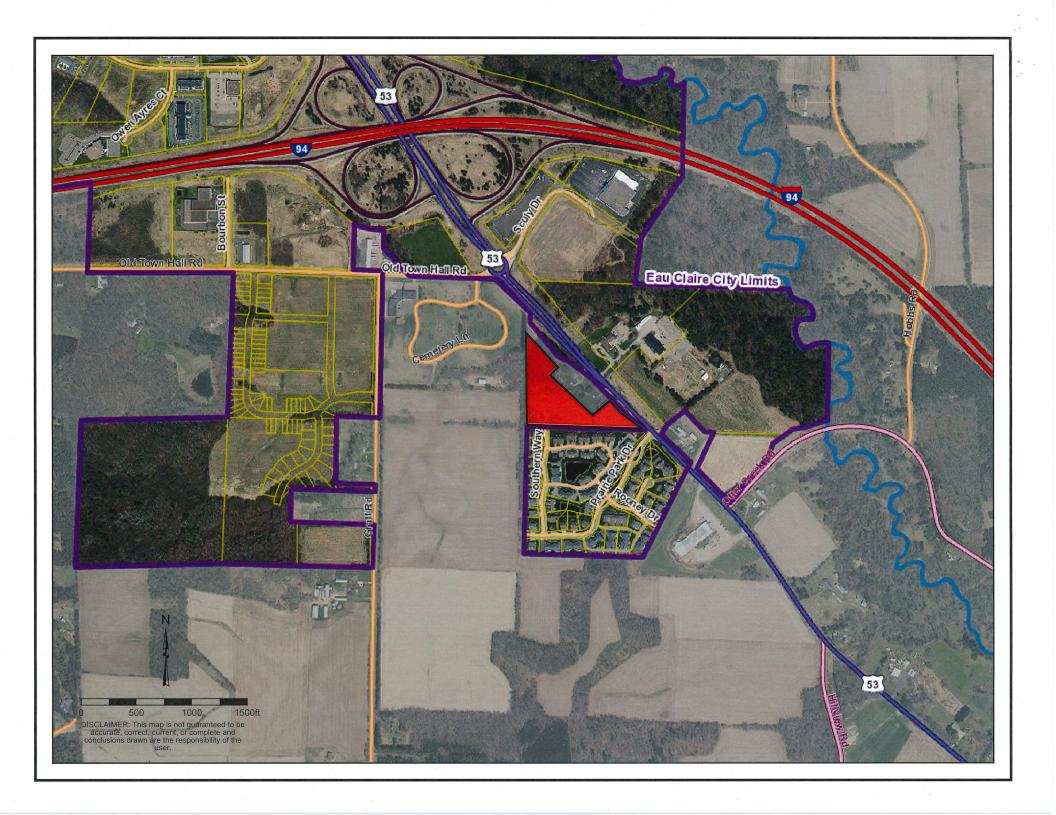

#### Purpose:

The petitioner desires to annex the one parcel to the City of Eau Claire to allow a future residential development that will have City provided sanitary sewer and water main services. The existing City sewer and water infrastructure is currently abutting this parcel's southern boundary. Existing lands south and east of the current parcel are in the City's limits. This would make sense with the growth pattern to the City coupled with, there are lands adjacent to the west that could be annexed in the future. The parcel is bounded by two (2) single family residential parcels to the immediate east, along the southwestern edge of US Highway 53 that are not interested in annexation at this time.

The lands are currently zoned Highway Commercial (C3) per the Eau Claire County zoning map. When the lands are annexed to the City of Eau Claire, the parcel will be zoned to Temporary Residential One (1) (as known as TR1A) as default. At a future date the parcel will be rezoned to Multi-Family Residences, also known as R-3 which is Low Rise Multi-Family District. Existing lands in the City to the south of this parcel are currently Zoned as Multi-Family Residences with both R-3 and R-2 Multi-Family District designation, immediately adjacent. Existing lands to the west are zoned are located within Eau Claire County, are zoned agricultural (A2).

Along the northeastern limits of this annexation petition, adjacent to the US Highway 53's Right of Way, there will be a 33 foot wide piece of land, from this petitioned parcel, that will remain in the Town of Washington. This will tether the two (2) existing parcels that do not wish to be annexed at this time, to the Town of Washington.