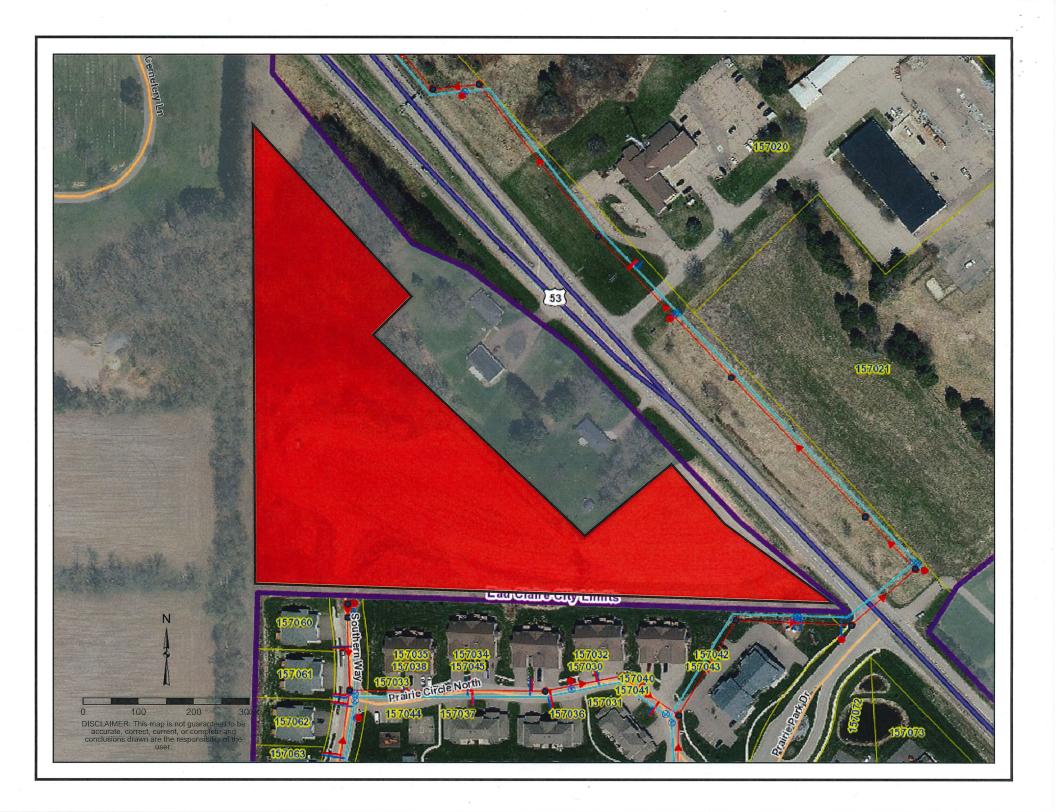

#### Purpose:

The petitioner desires to annex the one parcel to the City of Eau Claire to allow a future residential development that will have City provided sanitary sewer and water main services. The existing City sewer and water infrastructure is currently abutting this parcel's southern boundary. Existing lands south and east of the current parcel are in the City's limits. This would make sense with the growth pattern to the City coupled with, there are lands adjacent to the west that could be annexed in the future. The parcel is bounded by two (2) single family residential parcels to the immediate east, along the southwestern edge of US Highway 53 that are not interested in annexation at this time.

Along the northeastern limits of this annexation petition, adjacent to the US Highway 53's Right of Way, there will be a 33 foot wide piece of land, from this petitioned parcel, that will remain in the Town of Washington. This will tether the two (2) existing parcels that do not wish to be annexed at this time, to the Town of Washington.