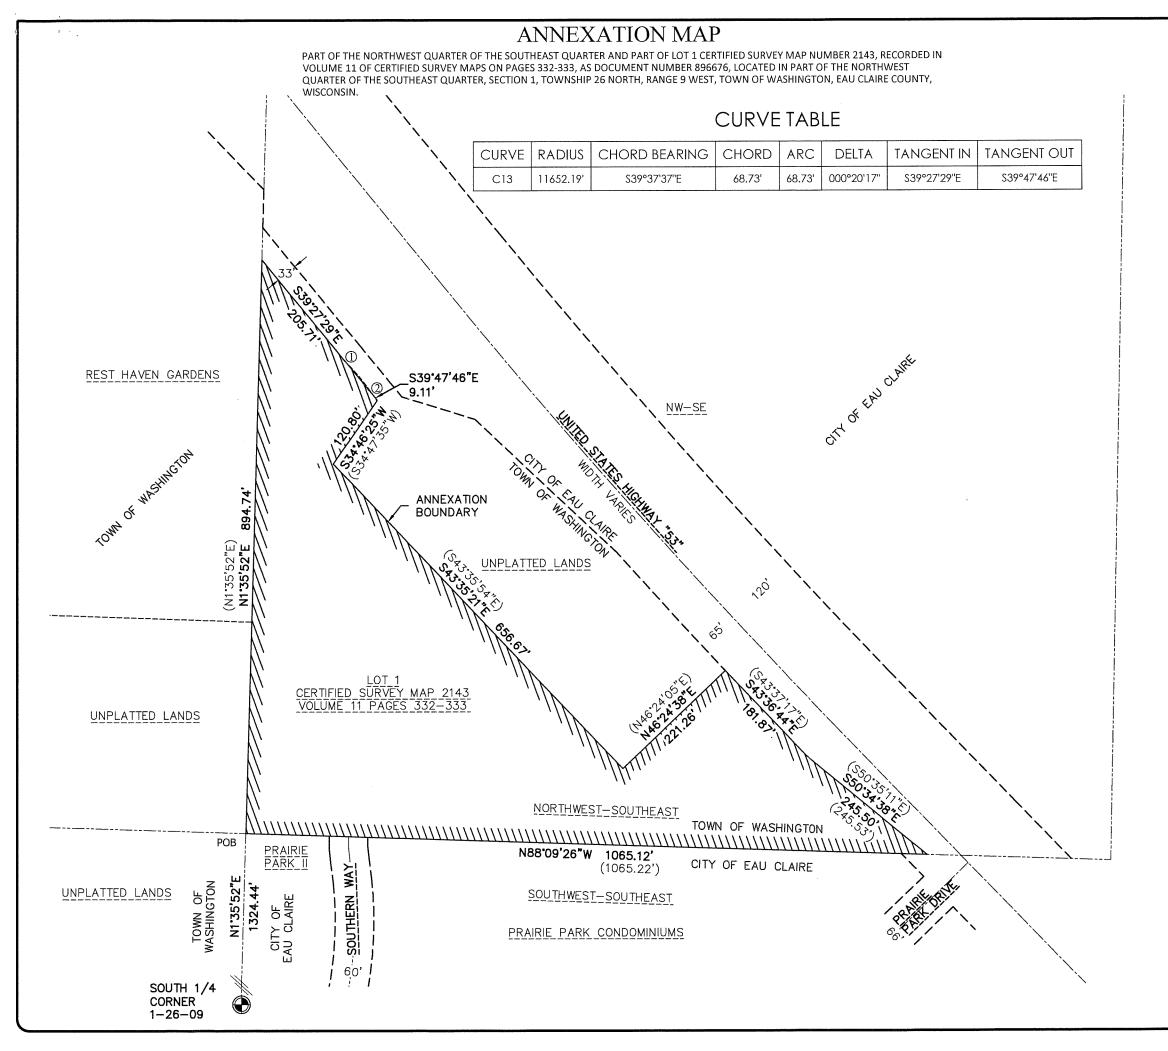

#### ANNEXATION DESCRIPTION

PART OF THE NORTHWEST QUARTER OF THE SOUTHEAST QUARTER AND PART OF LOT 1 CERTIFIED SURVEY MAP NUMBER 2143, RECORDED IN VOLUME 11 OF CERTIFIED SURVEY MAPS ON PAGES 332-333, AS DOCUMENT NUMBER 896676, LOCATED IN PART OF THE NORTHWEST QUARTER OF THE SOUTHEAST QUARTER, SECTION 1, TOWNSHIP 26 NORTH, RANGE 9 WEST, TOWN OF WASHINGTON, EAU CLAIRE COUNTY, WISCONSIN.

Commencing at the South Quarter Corner of said Section 1;

Thence N1°35'52"E, 1324.44 feet along the West line of the Southeast Quarter of said Section 1 to the Southwest Corner of said Lot 1 and the Point of Beginning;

Thence continuing N1°35'52"E, 894.74 feet along the West line of said Lot 1;

Thence S39°27'29"E, 205.71 feet;

Thence 68.73 feet along the arc of a curve, concave northeasterly, with a chord bearing of S39°37'37"E, a chord length of 68.73 feet, and a radius of 11,652.19 feet;

Thence S39°47'46"E, 9.11 feet;

Thence S34°46'25"W, 120.80 feet along an easterly line of said Lot 1;

Thence S43°35'21"E, 656.67 feet along the northeasterly line of said Lot 1;

Thence N46°24'38"E, 221.26 feet along a westerly line of said Lot 1 to the southwesterly right-of-way line of United States Highway "53";

Thence S43°36'44"E, 181.87 feet along said right-of-way and the northeasterly line of said Lot 1;

Thence S50°34'38"E, 245.50 feet along said right-of-way and the northeasterly line of said Lot 1 to the Southeast Corner of said Lot 1;

Thence N88°09'26"W 1065.12 feet along the South line of said Lot 1 to the Point of Beginning.

Said parcel contains 341,326 square feet or 7.84 total acres, more or less.

BEARINGS ARE REFERENCED TO THE WEST LINE OF THE SOUTHEAST 1/4 ASSUMED TO BEAR N01°35'52"E.