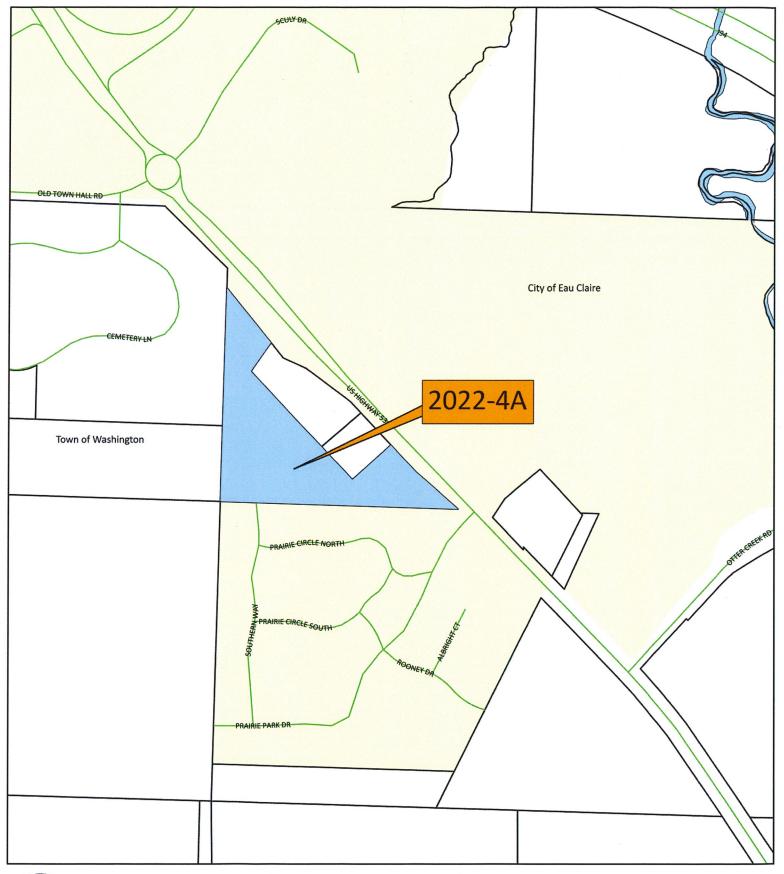

#### ANNEXATION PETITION

Lands currently within the Town of Washington, Eau Claire County, Wisconsin

Requesting to be Annexed into the City of Eau Claire, Eau Claire County, Wisconsin

#### Purpose:

The petitioner desires to annex the one parcel to the City of Eau Claire to allow a future residential development that will have City provided sanitary sewer and water main services. The existing City sewer and water infrastructure is currently abutting this parcel's southern boundary. Existing lands south and east of the current parcel are in the City's limits. This would make sense with the growth pattern to the City coupled with, there are lands adjacent to the west that could be annexed in the future. The parcel is bounded by two (2) single family residential parcels to the immediate east, along the southwestern edge of US Highway 53 that are not interested in annexation at this time.

The lands are currently zoned Highway Commercial (C3) per the Eau Claire County zoning map. When the lands are annexed to the City of Eau Claire, the parcel will be zoned to Temporary Residential One (1) (as known as TR1A) as default. At a future date the parcel will be rezoned to Multi-Family Residences, also known as R-3 which is Low Rise Multi-Family District. Existing lands in the City to the south of this parcel are currently Zoned as Multi-Family Residences with both R-3 and R-2 Multi-Family District designation, immediately adjacent. Existing lands to the west are zoned are located within Eau Claire County, are zoned agricultural (A2).

Along the northeastern limits of this annexation petition, adjacent to the US Highway 53's Right of Way, there will be a 33 foot wide piece of land, from this petitioned parcel, that will remain in the Town of Washington. This will tether the two (2) existing parcels that do not wish to be annexed at this time, to the Town of Washington.