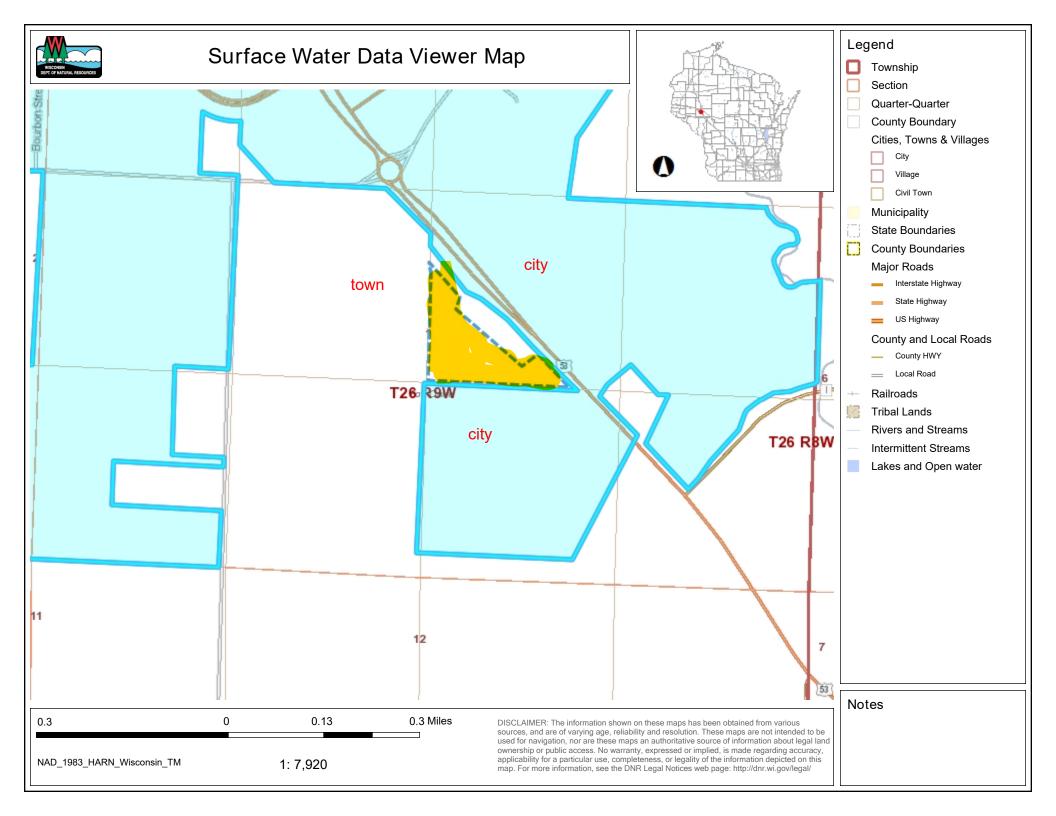

#### Purpose:

The petitioner desires to annex the one parcel to the City of Eau Claire to allow a future residential development that will have City provided sanitary sewer and water main services. The existing City sewer and water infrastructure is currently abutting this parcel's southern boundary. Existing lands south and east of the current parcel are in the City's limits. This would make sense with the growth pattern to the City coupled with, there are lands adjacent to the west that could be annexed in the future. The parcel is bounded by two (2) single family residential parcels to the immediate east, along the southwestern edge of US Highway 53 that are not interested in annexation at this time.

The lands are currently zoned Highway Commercial (C3) per the Eau Claire County zoning map. When the lands are annexed to the City of Eau Claire, the parcel will be zoned to Temporary Residential One (1) (as known as TR1A) as default. At a future date the parcel will be rezoned to Multi-Family Residences, also known as R-3 which is Low Rise Multi-Family District. Existing lands in the City to the south of this parcel are currently Zoned as Multi-Family Residences with both R-3 and R-2 Multi-Family District designation, immediately adjacent. Existing lands to the west are zoned are located within Eau Claire County, are zoned agricultural (A2).

Along the northeastern limits of this annexation petition, adjacent to the US Highway 53's Right of Way, there will be a 33 foot wide piece of land, from this petitioned parcel, that will remain in the Town of Washington. This will tether the two (2) existing parcels that do not wish to be annexed at this time, to the Town of Washington.

#### ANNEXATION DESCRIPTION

PART OF THE NORTHWEST QUARTER OF THE SOUTHEAST QUARTER AND PART OF LOT 1 CERTIFIED SURVEY MAP NUMBER 2143, RECORDED IN VOLUME 11 OF CERTIFIED SURVEY MAPS ON PAGES 332-333, AS DOCUMENT NUMBER 896676, LOCATED IN PART OF THE NORTHWEST QUARTER OF THE SOUTHEAST QUARTER, SECTION 1, TOWNSHIP 26 NORTH, RANGE 9 WEST, TOWN OF WASHINGTON, EAU CLAIRE COUNTY, WISCONSIN.