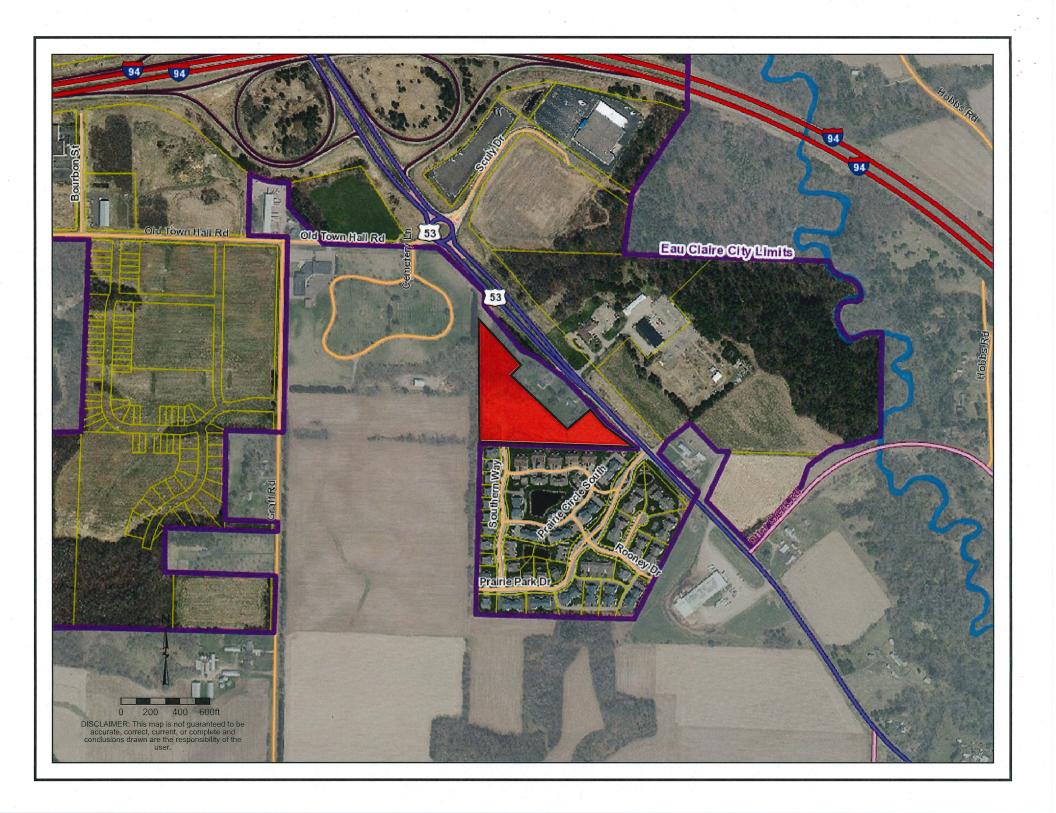

#### Purpose:

The petitioner desires to annex the one parcel to the City of Eau Claire to allow a future residential development that will have City provided sanitary sewer and water main services. The existing City sewer and water infrastructure is currently abutting this parcel's southern boundary. Existing lands south and east of the current parcel are in the City's limits. This would make sense with the growth pattern to the City coupled with, there are lands adjacent to the west that could be annexed in the future. The parcel is bounded by two (2) single family residential parcels to the immediate east, along the southwestern edge of US Highway 53 that are not interested in annexation at this time.

The lands are currently zoned Highway Commercial (C3) per the Eau Claire County zoning map. When the lands are annexed to the City of Eau Claire, the parcel will be zoned to Temporary Residential One (1) (as known as TR1A) as default. At a future date the parcel will be rezoned to Multi-Family Residences, also known as R-3 which is Low Rise Multi-Family District. Existing lands in the City to the south of this parcel are currently Zoned as Multi-Family Residences with both R-3 and R-2 Multi-Family District designation, immediately adjacent. Existing lands to the west are zoned are located within Eau Claire County, are zoned agricultural (A2).

Along the northeastern limits of this annexation petition, adjacent to the US Highway 53's Right of Way, there will be a 33 foot wide piece of land, from this petitioned parcel, that will remain in the Town of Washington. This will tether the two (2) existing parcels that do not wish to be annexed at this time, to the Town of Washington.