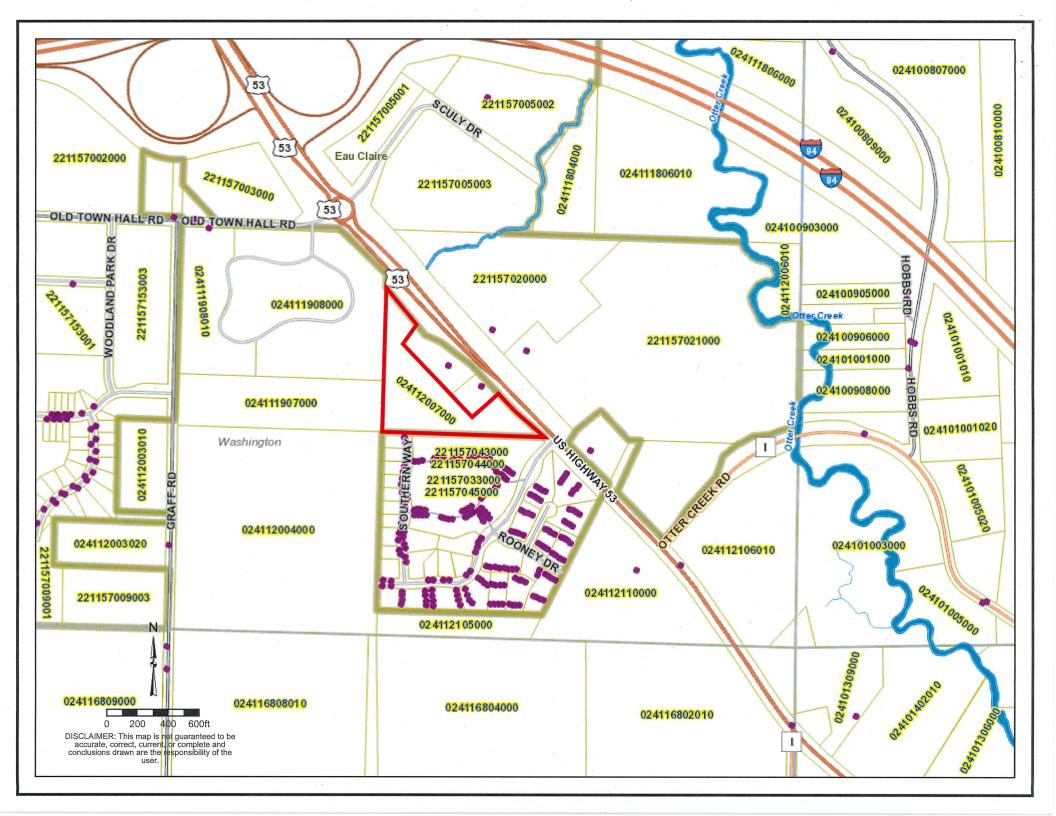

#### Purpose:

The petitioner desires to annex the one parcel to the City of Eau Claire to allow a future residential development that will have City provided sanitary sewer and water main services. The existing City sewer and water infrastructure is currently abutting this parcel's southern boundary. Existing lands south and east of the current parcel are in the City's limits. This would make sense with the growth pattern to the City coupled with, there are lands adjacent to the west that could be annexed in the future. The parcel is bounded by two (2) single family residential parcels to the immediate east, along the southwestern edge of US Highway 53 that are not interested in annexation at this time.

Along the northeastern limits of this annexation petition, adjacent to the US Highway 53's Right of Way, there will be a 33 foot wide piece of land, from this petitioned parcel, that will remain in the Town of Washington. This will tether the two (2) existing parcels that do not wish to be annexed at this time, to the Town of Washington.