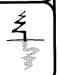

#### ANNEXATION DESCRIPTION

PART OF THE NORTHWEST QUARTER OF THE SOUTHEAST QUARTER AND PART OF LOT 1 CERTIFIED SURVEY MAP NUMBER 2143, RECORDED IN VOLUME 11 OF CERTIFIED SURVEY MAPS ON PAGES 332-333, AS DOCUMENT NUMBER 896676, LOCATED IN PART OF THE NORTHWEST QUARTER OF THE SOUTHEAST QUARTER, SECTION 1, TOWNSHIP 26 NORTH, RANGE 9 WEST, TOWN OF WASHINGTON, EAU CLAIRE COUNTY, WISCONSIN.

Commencing at the South Quarter Corner of said Section 1;

Thence N1°35'52"E, 1324.44 feet along the West line of the Southeast Quarter of said Section 1 to the Southwest Corner of said Lot 1 and the Point of Beginning;

Thence continuing N1°35'52"E, 894.74 feet along the West line of said Lot 1;

Thence S39°27'29"E, 205.71 feet;

Thence 68.73 feet along the arc of a curve, concave northeasterly, with a chord bearing of S39°37'37"E, a chord length of 68.73 feet, and a radius of 11,652.19 feet;

Thence S39°47'46"E, 9.11 feet;

Thence S34°46'25"W, 120.80 feet along an easterly line of said Lot 1;

Thence S43°35'21"E, 656.67 feet along the northeasterly line of said Lot 1;

Thence N46°24'38"E, 221.26 feet along a westerly line of said Lot 1 to the southwesterly right-of-way line of United States Highway "53";

Thence S43°36'44"E, 181.87 feet along said right-of-way and the northeasterly line of said Lot 1; Thence S50°34'38"E, 245.50 feet along said right-of-way and the northeasterly line of said Lot 1 to the Southeast Corner of said Lot 1:

Thence N88°09'26"W 1065.12 feet along the South line of said Lot 1 to the Point of Beginning.

Said parcel contains 341,326 square feet or 7.84 total acres, more or less.

EVERYDAY SURVEYING & ENGINEERING 711 SHILLCREST PARKWAY • ALTOONA, WI 54720 PH: (715) 831-0654 • EMAIL: INFO@ESELLC.CO

#### MAP OF SURVEY

LOT 1 CERTIFIED SURVEY MAP NUMBER 2143, RECORDED IN VOLUME 11 OF CERTIFIED SURVEY MAPS ON PAGES 332-333, AS DOCUMENT NUMBER 896676, LOCATED IN PART OF THE NORTHWEST QUARTER OF THE SOUTHEAST QUARTER, SECTION 1, TOWNSHIP 26 NORTH, RANGE 9 WEST, TOWN OF WASHINGTON, EAU CLAIRE COUNTY, WISCONSIN

BEARINGS ARE REFERENCED TO THE SOUTH LINE OF LOT 1 ASSUMED TO BEAR N88°09'26"W.

#### **LEGEND**

- FOUND 1" OUTSIDE DIAMETER IRON PIPE
- FOUND 1 1/2" OUTSIDE DIAMETER IRON PIPE
- O SET 1" OUTSIDE DIAMETER BY 18" IRON PIPE, 1.13 POUNDS / LINEAR FOOT
- ( ) RECORD INFORMATION