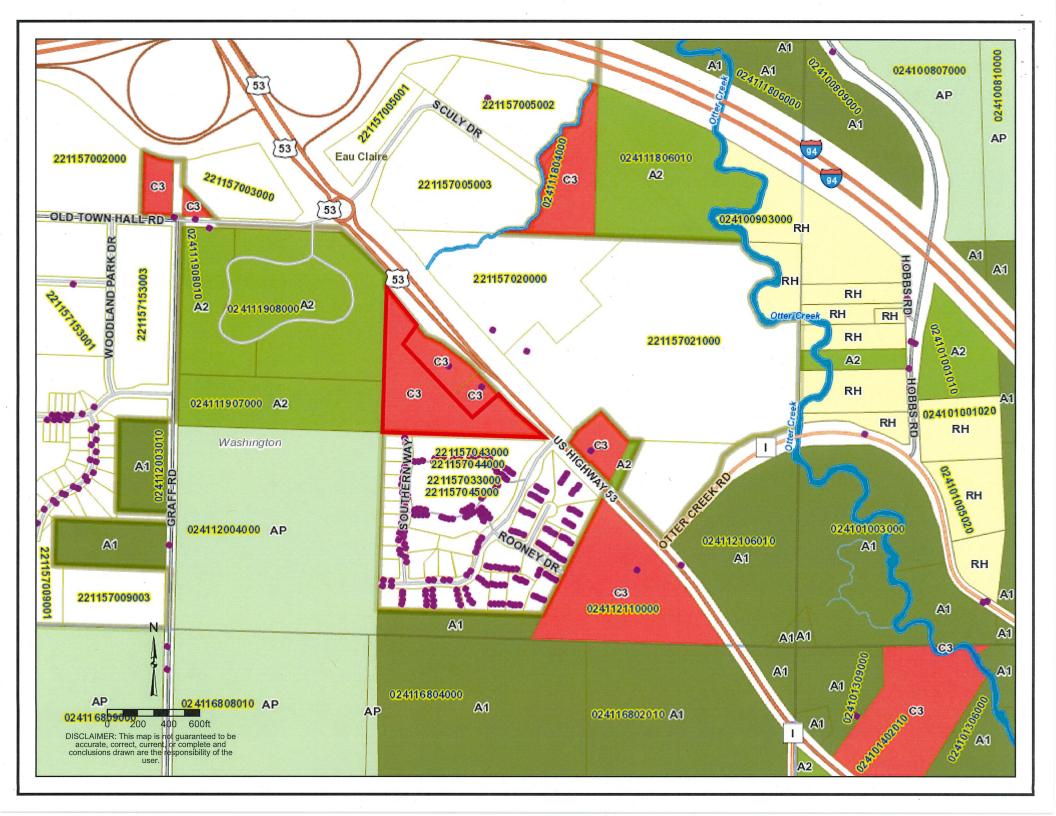

The lands are currently zoned Highway Commercial (C3) per the Eau Claire County zoning map. When the lands are annexed to the City of Eau Claire, the parcel will be zoned to Temporary Residential One (1) (as known as TR1A) as default. At a future date the parcel will be rezoned to Multi-Family Residences, also known as R-3 which is Low Rise Multi-Family District. Existing lands in the City to the south of this parcel are currently Zoned as Multi-Family Residences with both R-3 and R-2 Multi-Family District designation, immediately adjacent. Existing lands to the west are zoned are located within Eau Claire County, are zoned agricultural (A2).