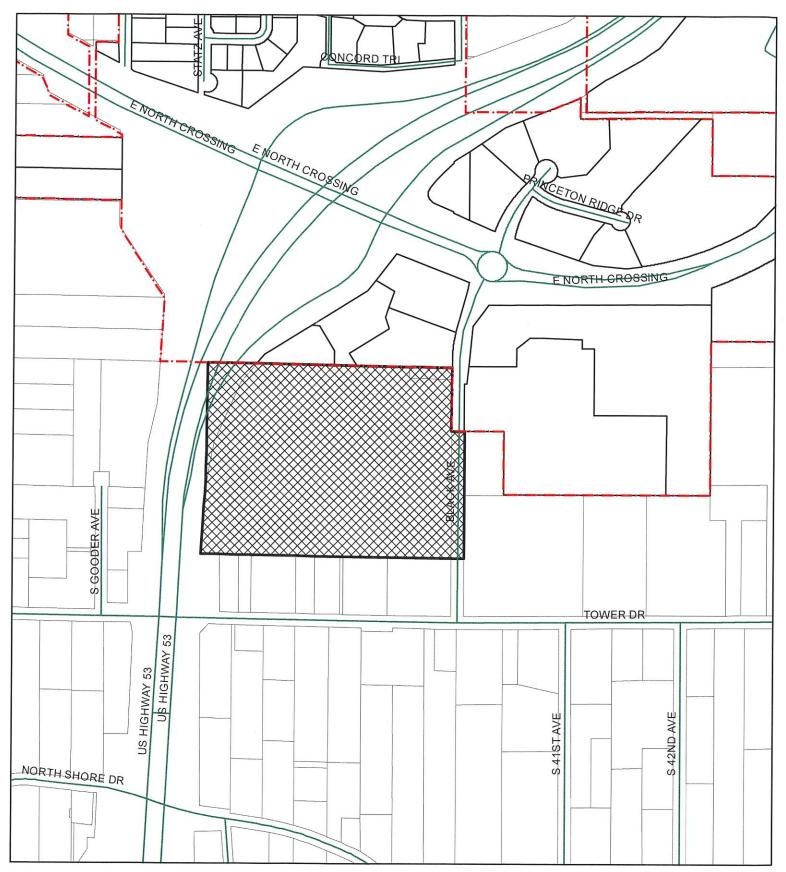

# ANNEXATION SKETCH

IN THE SE¼ OF THE SE¼, SECTION 10, SW14 OF THE SW14, SECTION 11 TOWNSHIP 27 NORTH, RANGE 9 WEST, TOWN OF SEYMOUR, EAU CLAIRE COUNTY, WISCONSIN

Aerial Map Annexation # 2022-5A