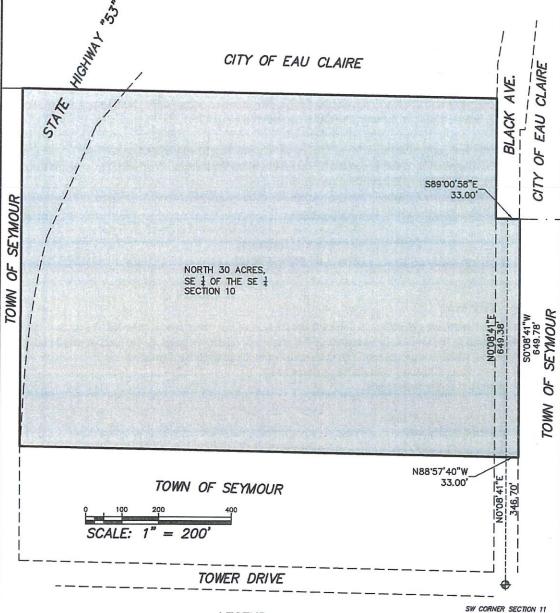

### HUMPHREY ANNEXATION (ROGER HUMPHREY PE) TOWN OF SEYMOUR

A parcel of land, being the North Thirty Acres of the Southeast 1/4 of the Southeast 1/4 of Section 10, Township 27 North, Range 9 West and a parcel of land located in the Southwest 1/4 of the Southwest 1/4 of Section 11, Township 27, North, Range 9 West, Town of Seymour, Eau Claire County, Wisconsin, more particularly described as follows:

Commencing at the Southwest corner of said Southwest 1/4;

Thence N00°08'41"E, along the West line of said Southwest 1/4, a distance of 346.70 feet to the point of beginning;

Thence S88°57'40"E a distance of 33.00 feet to the east right-of-way line of Black Avenue;

Thence N00°08'41"E, along the east right-of-way line of Black Avenue, a distance of 649.41 feet;

Thence N89°00'58"W a distance of 33.00 feet to the West line of said Southwest 1/4;

Thence continuing N89°00'58"W a distance of 33.00 feet to the west right-of-way line of Black Avenue;

Thence N00°08'41"E, along the west right-of-way line of Black Avenue, a distance of 327.64 feet to the Southeast corner of Lot 2 of Certified Survey Map Number 2930 recorded in Volume 16, Page 284, Document Number 1093703 and the North line of said Southeast 1/4 of Section 10;

Thence N89°00'56"W, along the North line of said Southeast 1/4, a distance of 1304.67 feet to the Northwest corner of said Southeast 1/4;

Thence S00°03'57"W, along the West line of said Southeast 1/4, a distance of 977.04 feet;

Thence S89°00'56"E a distance of 1303.32 feet to the west right-of-way line of Black Avenue;

Thence continuing S89°00'56"E a distance of 33.00 feet to the point of beginning.

#### 1356 INTERNATIONAL DRIVE EAU CLAIRE, WI 54701 (715) 514-4116

ANNEXATION LEGAL DESCRIPTION:

THE NORTH THIRTY ACRES OF THE SOUTHEAST 1/4 OF THE SOUTHEAST 1/4 OF SECTION 10, TOWNSHIP 27 NORTH, RANGE 9 WEST, TOWN OF SEYMOUR, EAU CLAIRE COUNTY, WISCONSIN.

A PARCEL OF LAND IN THE SOUTHWEST 1/4 OF THE SOUTHWEST 1/4 OF SECTION 11, TOWNSHIP 27 NORTH, RANGE 9 WEST, TOWN OF SEYMOUR, EAU CLAIRE COUNTY, WISCONSIN, MORE PARTICULARLY DESCRIBED AS FOLLOWS:

COMMENCING AT THE SOUTHWEST CORNER OF SAID SECTION 11, THENCE N.00°08'41"E. ALONG THE WEST LINE OF SAID SOUTHWEST ¼ A DISTANCE OF 346.70 FEET TO THE POINT OF BEGINNING;
THENCE CONTINUING N.00°08'41"E ALONG SAID WEST LINE 649.38 FEET;
THENCE S.89°00'58"E A DISTANCE OF 33.00 FEET;

THENCE S.00°08'41"W. A DISTANCE OF 649.78 FEET;
THENCE N.88°57'40"W. A DISTANCE OF 33.00 FEET TO THE POINT OF BEGINNING.

LEGEND

SHADED AREA REPRESENTS ANNEXATION AREA