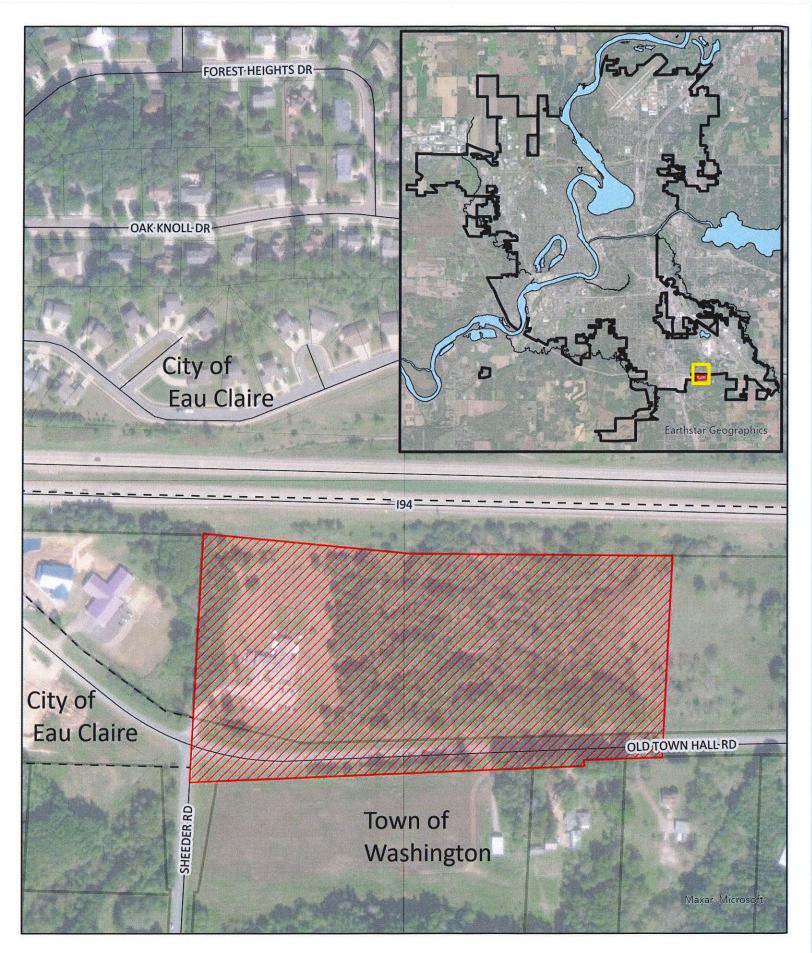

## **Eau Claire County Humane Association Annexation Town of Washington**

Being all of Lot 2, Certified Survey Map Number 1679, recorded in Volume 9 of Certified Survey Maps, Pages 107-108, Document Number 776611, being part of the Southwest 1/4 of the Northwest 1/4, and all of Old Town Hall Road adjacent to said Lot 2, being part of the Northwest 1/4 of the Southwest 1/4, all located in Section 2, Township 26 North, Range 9 West, Town of Washington, Eau Claire County Wisconsin, more particularly described as follows:

Commencing at the northwest corner of said Section 2;

Thence S04°05'55"W, along the west line of the Northwest one-quarter of said Section 2, 2124.69 feet to the southerly right-of-way line of Interstate Highway 94 and the Northwest corner of said Lot 2 and the point of beginning;

Thence S87°28'15"E, along said right-of-way line, 26.71 feet;

Thence S83°49'46"E, along said line, 551.11 feet;

Thence S88°35'21"E, along said line, 724.82 feet to the east line of the southwest one-quarter of the northwest one-quarter of said Section 2 and the Northeast corner of said Lot 2;

Thence S03°44'54"W, along said line, 487.49 feet, to the northerly right-of-way line of Old Town Hall Road and the Southeast corner of said Lot 2;

Thence continuing S03°44'54"W 66 feet more or less to the southerly right of way line of Old Town Hall Road:

Thence Westerly along the southerly right of way line of said Old Town Hall Road to the West line of the northwest one-quarter of the southwest one-quarter of said Section 2;

Thence Northerly along the West line of the southwest one-quarter of said Section 2 to the northerly right of way line of Old Town Hall Road and the Southwest corner of said Lot 2;

Thence N04°05'55"E, along the west line of said Lot 2, 500.29 feet to the point of beginning.

Parcel contains 794882 square feet or 18.2 acres, more or less.

22-6A Eau Claire County Humane Association **Proposed Annexation** 