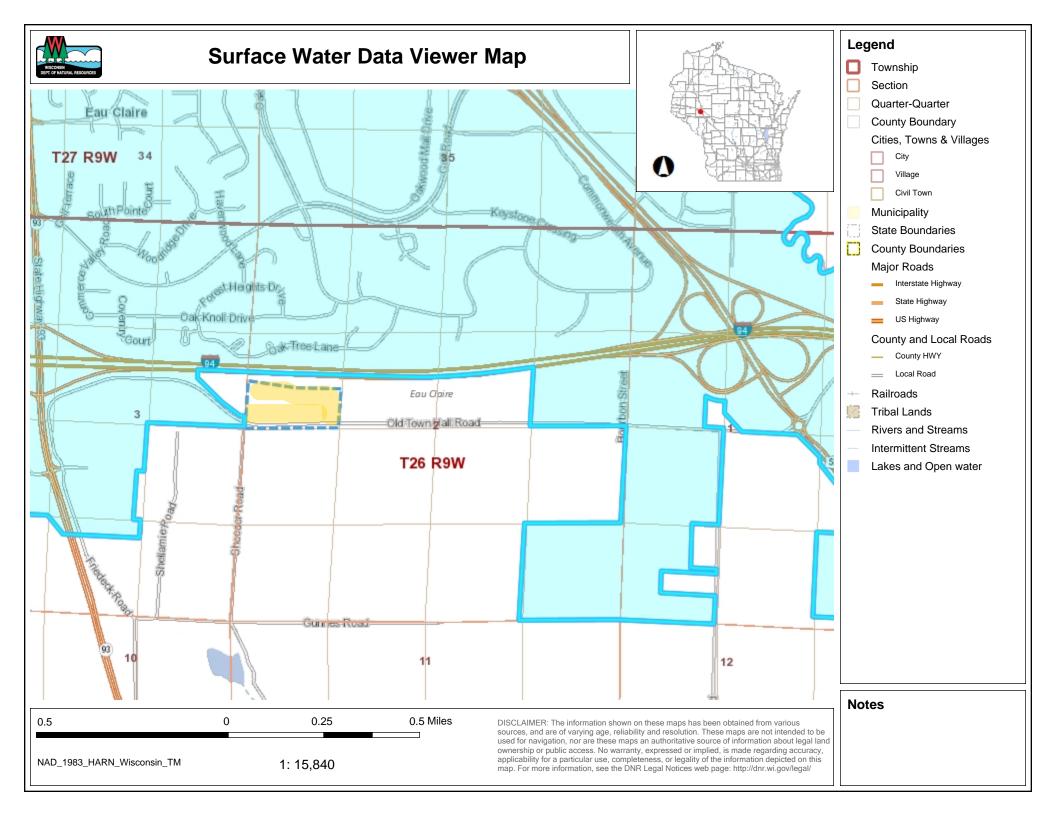

## **Eau Claire County Humane Association Annexation Town of Washington**

Being all of Lot 2, Certified Survey Map Number 1679, recorded in Volume 9 of Certified Survey Maps, Pages 107-108, Document Number 776611, being part of the Southwest 1/4 of the Northwest 1/4, and all of Old Town Hall Road adjacent to said Lot 2, being part of the Northwest 1/4 of the Southwest 1/4, all located in Section 2, Township 26 North, Range 9 West, Town of Washington, Eau Claire County Wisconsin, more particularly described as follows:

Commencing at the northwest corner of said Section 2;

Thence S04°05'55"W, along the west line of the Northwest one-quarter of said Section 2, 2124.69 feet to the southerly right-of-way line of Interstate Highway 94 and the Northwest corner of said Lot 2 and the point of beginning;

Thence S87°28'15"E, along said right-of-way line, 26.71 feet;

Thence S83°49'46"E, along said line, 551.11 feet;

Thence S88°35'21"E, along said line, 724.82 feet to the east line of the southwest one-quarter of the northwest one-quarter of said Section 2 and the Northeast corner of said Lot 2;

Thence S03°44'54"W, along said line, 487.49 feet, to the northerly right-of-way line of Old Town Hall Road and the Southeast corner of said Lot 2;

Thence continuing S03°44'54"W 66 feet more or less to the southerly right of way line of Old Town Hall Road:

Thence Westerly along the southerly right of way line of said Old Town Hall Road to the West line of the northwest one-quarter of the southwest one-quarter of said Section 2;

Thence Northerly along the West line of the southwest one-quarter of said Section 2 to the northerly right of way line of Old Town Hall Road and the Southwest corner of said Lot 2;

Thence N04°05'55"E, along the west line of said Lot 2, 500.29 feet to the point of beginning.

Parcel contains 794882 square feet or 18.2 acres, more or less.

22-6A Eau Claire County Humane Association **Proposed Annexation** 