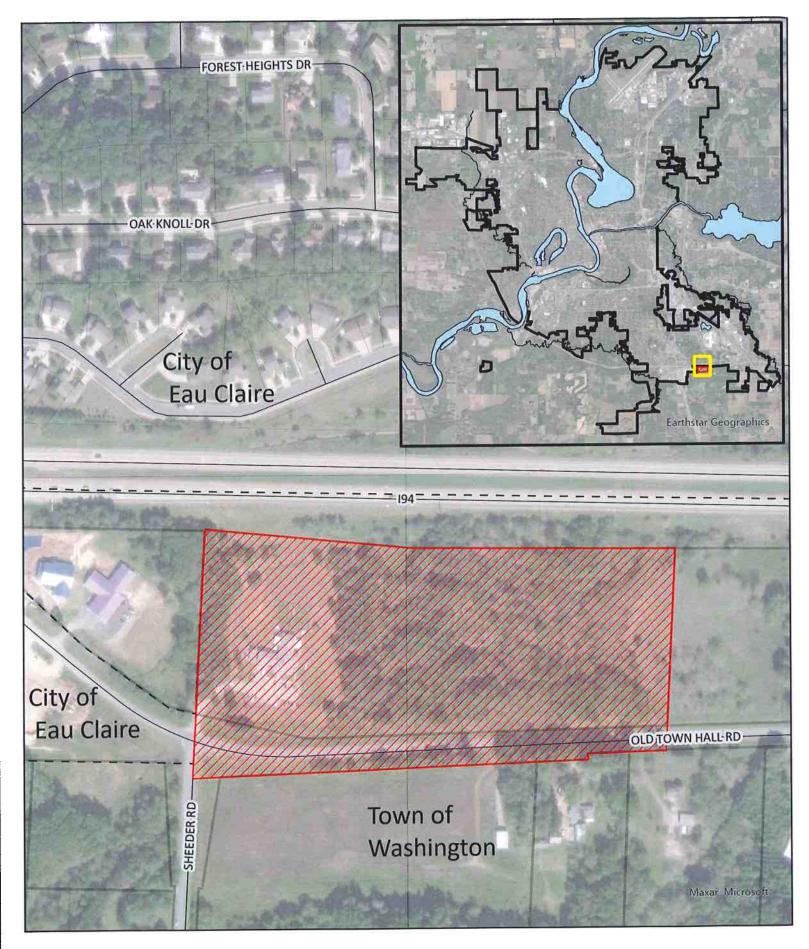

#### **Annexation Description**

Being all of lot 2, certified survey map number 1679, recorded in volume 9 of certified survey maps, pages 107-108, document number 776611, being part of the Southwest ¼ of the Northwest 1/4, Section 2 township 26 North, Range 9 West, Town of Washington, Eau Claire County, Wisconsin.

## **Eau Claire County Humane Association Annexation Town of Washington**

Being all of Lot 2, Certified Survey Map Number 1679, recorded in Volume 9 of Certified Survey Maps, Pages 107-108, Document Number 776611, being part of the Southwest 1/4 of the Northwest 1/4, and all of Old Town Hall Road adjacent to said Lot 2, being part of the Northwest 1/4 of the Southwest 1/4, all located in Section 2, Township 26 North, Range 9 West, Town of Washington, Eau Claire County Wisconsin, more particularly described as follows: