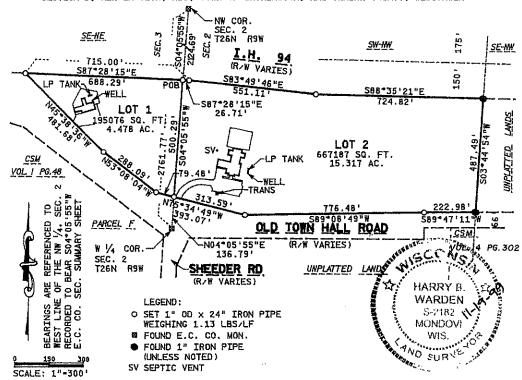

#### EAU CLAIRE COUNTY CERTIFIED SURVEY MAP NO. 1679

LOCATED IN PART OF THE SW 1/4 OF THE NW 1/4. SECTION 2 AND PART OF THE SE 1/4 OF THE NE 1/4. SECTION 3. ALL IN T26N, R9W, TOWN OF WASHINGTON, EAU CLAIRE COUNTY. WISCONSIN

Wisconsin bounded by a line described as follows:

Commencing at the northwest corner of said Section 2: Thence S04\*05'55"W, along the west line of the Northwest one-quarter of said section, 2124.69 feet to the southerly right-of-way line of Interstate Highway 94 and the point of beginning:

Thence S88\*35'21"E, along said right-of-way line, 26.71 feet:
Thence S83\*49'46"E, along said line, 551.11 feet:
Thence S88\*35'21"E, along said line, 724.82 feet to the east line of the southwest one-

quarter of the northwest one-quarter: Thence 503°44'54"W, along said line, 487.49 feet, to the northerly right-of-way line of

Thence S89\*47'11"W, along said right-of-way line, 222.98 feet: Thence S89\*08'49"W, along said right-of-way line, 776.48 feet:

Thence S89-U8'49'W, dlong sdid right-of-way line, (6.48 feet;
Thence N75-34'49'W, along sdid right-of-way line, 288.09 feet;
Thence N55-08'04'W, along sdid right-of-way line, 288.09 feet;
Thence N45-38'36'W, along sdid right-of-way line, 481.68 feet to the southerly right-of-way line of Interstate Highway 94;

Thence 587\*28'15"E, along said right-of-way line, 688.29 feet to the point of beginning.

Parcel contains 862263 square feet or 19.795 dores, more or less, and is subject to ecsaments of record.

That I have made this survey, land division and map at the direction of Robert W. Janke, Kleven Realtors, Inc., agent to owner of said land;
That to the best of my knowledge and belief said map is a correct representation of the