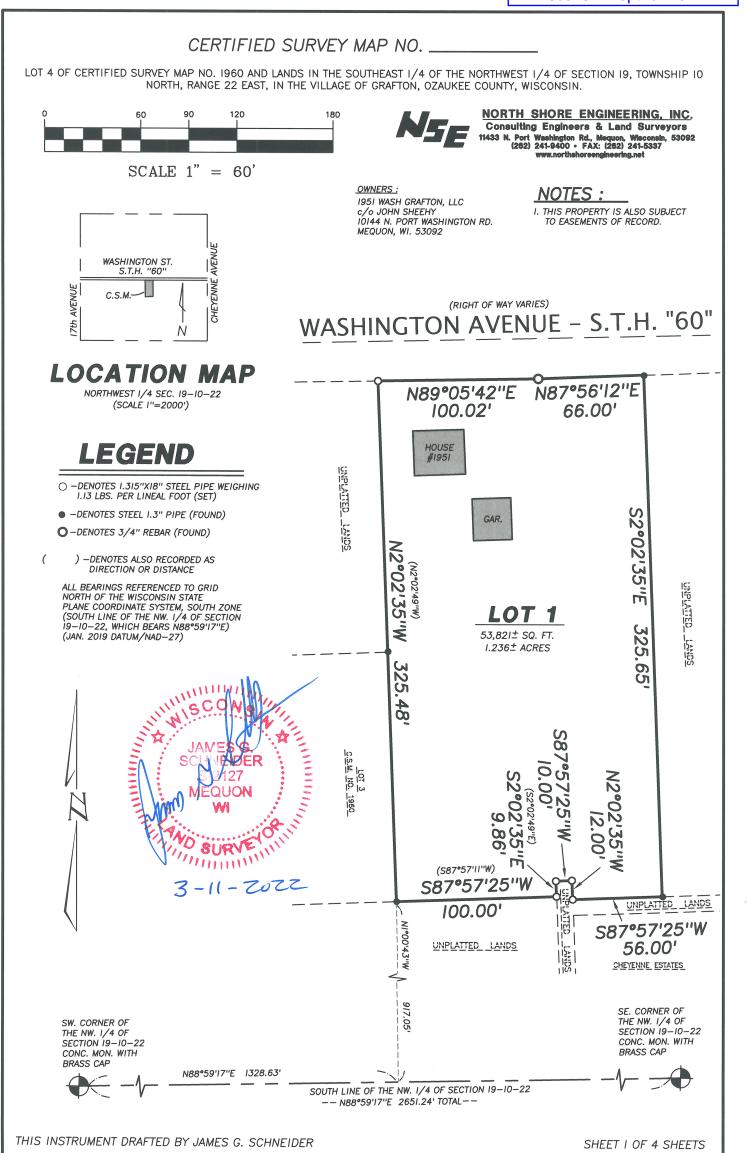

## RECEIVED

October 6, 2022

Municipal Boundary Review Wisconsin Dept. of Admin.

| CERTIFIED | SURVEY | MAP NO. |  |
|-----------|--------|---------|--|
|           |        |         |  |

LOT 4 OF CERTIFIED SURVEY MAP NO. 1960 AND LANDS IN THE SOUTHEAST 1/4 OF THE NORTHWEST 1/4 OF SECTION 19, TOWNSHIP 10 NORTH, RANGE 22 EAST, IN THE VILLAGE OF GRAFTON, OZAUKEE COUNTY, WISCONSIN.

#### SURVEYOR'S CERTIFICATE

I, James G. Schneider, Registered Land Surveyor, do hereby certify:

THAT I have surveyed, divided and mapped the following parcel of land:

Lot 4 of Certified Survey Map No. 1960 and lands in the Southeast 1/4 of the Northwest 1/4 of Section 19, Township 10 North, Range 22 East, in the Village of Grafton, Ozaukee County, Wisconsin, bounded and described as follows:

Commencing at the Southwest corner of the Northwest 1/4 of said Section 19; thence N88°59'17"E along the South line of said 1/4 Section, 1328.63 feet; thence N1°00'43"W, 917.05 feet to a the Southeast corner of Lot 3 of Certified Survey Map No. 1960, said point being the point of beginning of lands to be described; thence N2°02'35"W along the East line of said Lot 3, 325.48 feet to a point in the South right of way of Washington Avenue – S.T.H. "60"; thence N89°05'42"E along said South right of way line, 100.02 feet; thence N87°56'12"E along said South right of way, 66.00 feet; thence S2°02'35"E, 325.65 feet; thence S87°57'25"W, 56.00 feet; thence N2°02'35"W, 12.00 feet; thence S87°57'25"W, 10.00 feet to a point in the East line of Lot 4 of Certified Survey Map No. 1960; thence S2°02'35"E along the East line of said Lot 4, 9.86 feet to the Southeast corner of said Lot 4; thence S87°57'25"W along the South line of said Lot 4, 100.00 feet to the point of beginning.

Said lands containing 1.236 acres of land, more or less.

That I have made such survey, land division, and plat at the direction of 1951 Wash Grafton, LLC, OWNER of said lands.

That such map is a correct representation of all the exterior boundaries of the land surveyed and the land division thereof made.

That I have complied with Chapter 236.34 of the Wisconsin Statutes and the requirements of the Village of Grafton.

James G. Schneider

S-2127

3-11-2022

INEIDER

| CERTIFIED SURVE                                                                                                           | Y MAP NO                                                                                                   |
|---------------------------------------------------------------------------------------------------------------------------|------------------------------------------------------------------------------------------------------------|
| OF THE NORTHWEST 1/4 OF SECTIO                                                                                            | 1960 AND LANDS IN THE SOUTHEAST 1/4<br>N 19, TOWNSHIP 10 NORTH, RANGE 22<br>DN, OZAUKEE COUNTY, WISCONSIN. |
| THAT, I have caused the lands describe Schneider, Surveyor, to be surveyed, divide WITNESS the hand and seal of said OWNE |                                                                                                            |
| , 20                                                                                                                      |                                                                                                            |
| Witness                                                                                                                   | John Sheehy (President)                                                                                    |
| STATE OF WISCONSIN) OZAUKEE COUNTY )ss                                                                                    |                                                                                                            |
| PERSONALLY came before me on this the above named John Sheehy to me liferegoing certificate and acknowledged the          | day of, 20<br>known to be the person who executed the same.                                                |
| Notary Public                                                                                                             | My Commission expires                                                                                      |