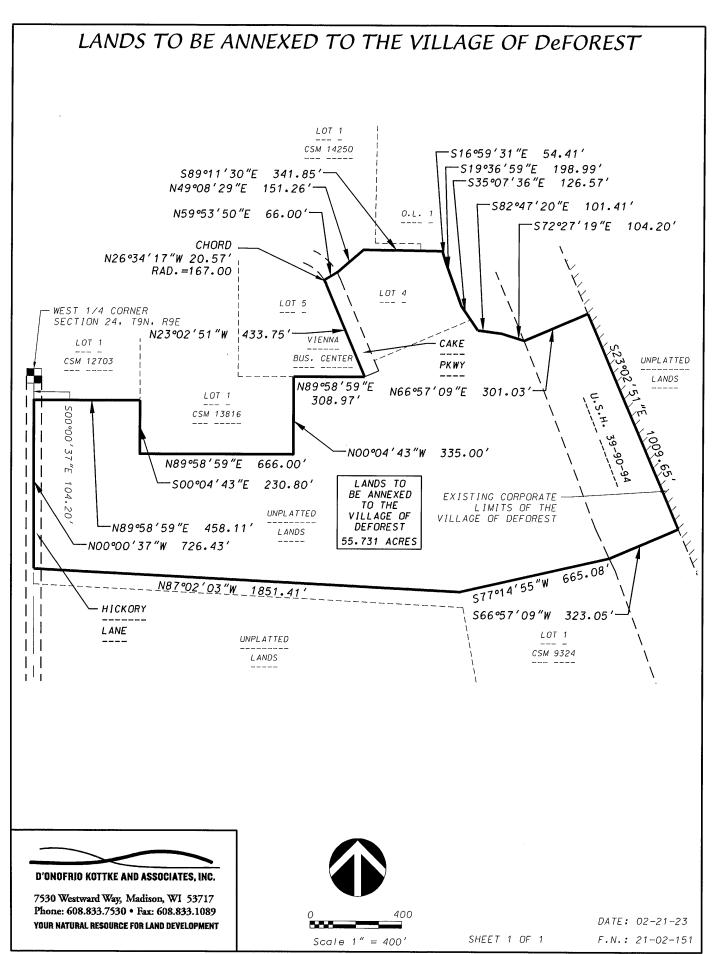

#### LEGAL DESCRIPTION

Located in the SW1/4 of the NW1/4, SE1/4 of the NW1/4, NW1/4 of the SW1/4, and the NE1/4 of the SW1/4 of Section 24, T9N, R9E, Town of Vienna, Dane County, Wisconsin to-wit:

Commencing at the West 1/4 corner of said Section 24; thence S00°00'37"E, 104.20 feet along the West line of said SW1/4 to the point of beginning; thence N89°58'59"E, 458.11 feet to the Southeast corner of Lot 1, Certified Survey Map No. 12703, also being on the West line of Lot 1, Certified Survey Map No. 13816; thence S00°04'43"E, 230.80 feet to the Southwest corner of said Lot 1; thence N89°58'59"E, 666.00 feet to the Southeast corner of said Lot 1; thence N00°04'43"W, 335.00 feet along the East line of said Lot 1 to a point on the South line of Lot 5, Vienna Business Center; thence N89°58'59"E, 308.97 feet along the South line of said Lot 5 to a point on the West right-of-way line of Cake Parkway; thence N23°02'51"W, 433.75 feet along said West right-of-way line to a point of curve; thence Northerly along said West right-of-way line along a curve to the left which has a radius of 167.00 feet and a chord which bears N26°34'17"W, 20.57 feet; thence N59°53'50"E, 66.00 feet to a point on the East right-of-way line of Cake Parkway, also being South corner of Lot 1, Certified Survey Map No. 14250; thence N49°08'29"E, 151.26 feet along the South line of said Lot 1; thence S89°11'30"E, 341.85 feet along said South line and a Southerly line of Outlot 1, Vienna Business Center; thence S16°59'31"E, 54.41 feet along said Southerly line; thence S19°36'59"E, 198.99 feet along said Southerly line; thence S35°07'36"E, 126.57 feet along said Southerly line, thence S82°47'20"E, 101.41 feet along said Southerly line; thence S72°27'19"E, 104.20 feet along said Southerly line to a point on the Westerly right-of-way line of U.S.H 39-90-94; thence N66°57'09"E, 301.03 feet to a point on the Easterly right-of-way line of U.S.H. 39-90-94 and the existing corporate limits of the Village of DeForest; thence S23°02'51"E, 1009.65 feet along said Easterly right-of-way line and existing corporate limits; thence S66°57'09"W, 323.05 feet to a point on the Westerly right-of-way line of U.S.H. 39-90-94, also being the Northeast corner of Lot 1, Certified Survey Map No. 9324; thence S77°14'55"W, 665.08 feet along the North line of said Lot 1; thence N87°02'03"W, 1851.41 feet along said North line to a point on the West line of said SW1/4; thence N00°00'37"W, 726.43 feet along said West line to the point of beginning. Containing 55.731 acres.