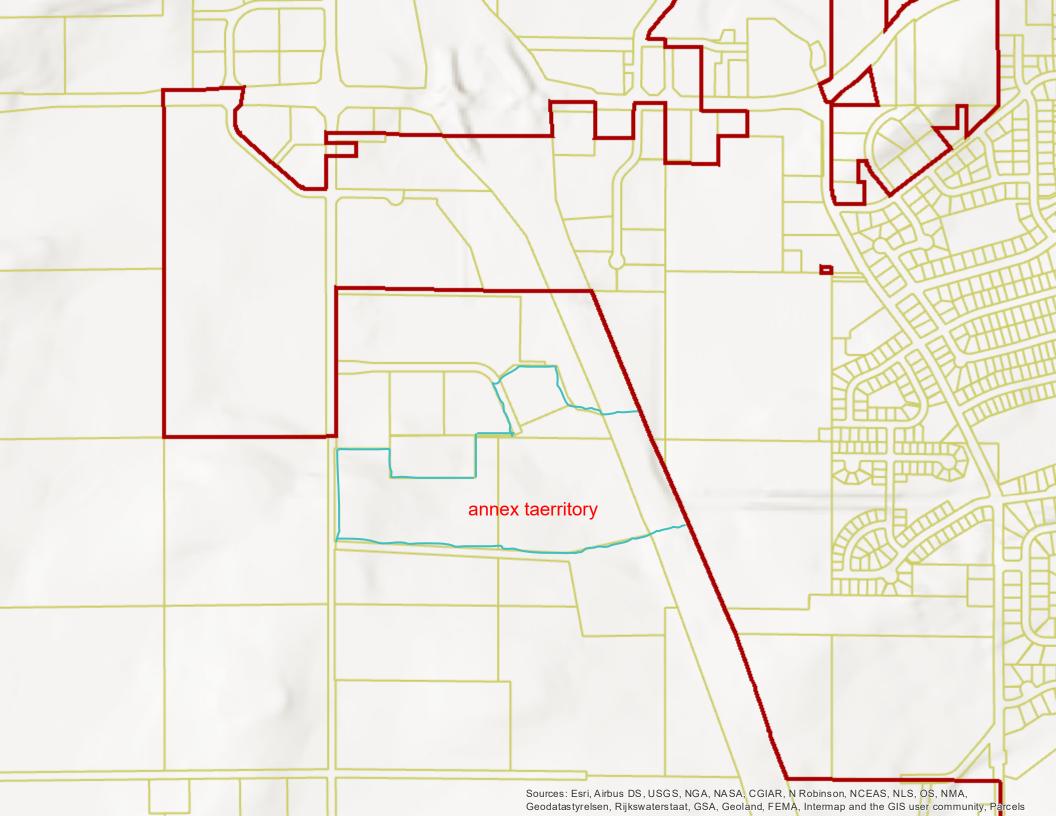

Subject: EVANS ANNEXATION

The proposed annexation submitted to our office on January 24, 2023 and as amended on March 10, 2023 has been reviewed and found to be in the public interest. In determining whether an annexation is in the public interest, s. 66.0217 (6), Wis. Stats. requires the Department to examine "[t]he shape of the proposed annexation and the homogeneity of the territory with the annexing village or city...." so as, to ensure the resulting boundaries are rational and compact. The statute also requires the Department to consider whether the annexing city or village can provide needed municipal services to the territory. The subject petition is for territory that is reasonably shaped and contiguous to the Village of DeForest, which is able to provide needed municipal services. In this case, Petitioners desire water service in particular which the Village indicates it can provide.

Note: in its submitted questionnaire the Town believes that a town island area may be created by this annexation and contrary to s. 66.0221, Wis. Stats. While this annexation does isolate roughly six Town parcels, there is still adequate connection at a point between these parcels and the larger Town at the annexation's western side along Hickory Lane, thereby preventing creation of a Town island under Wisconsin law.