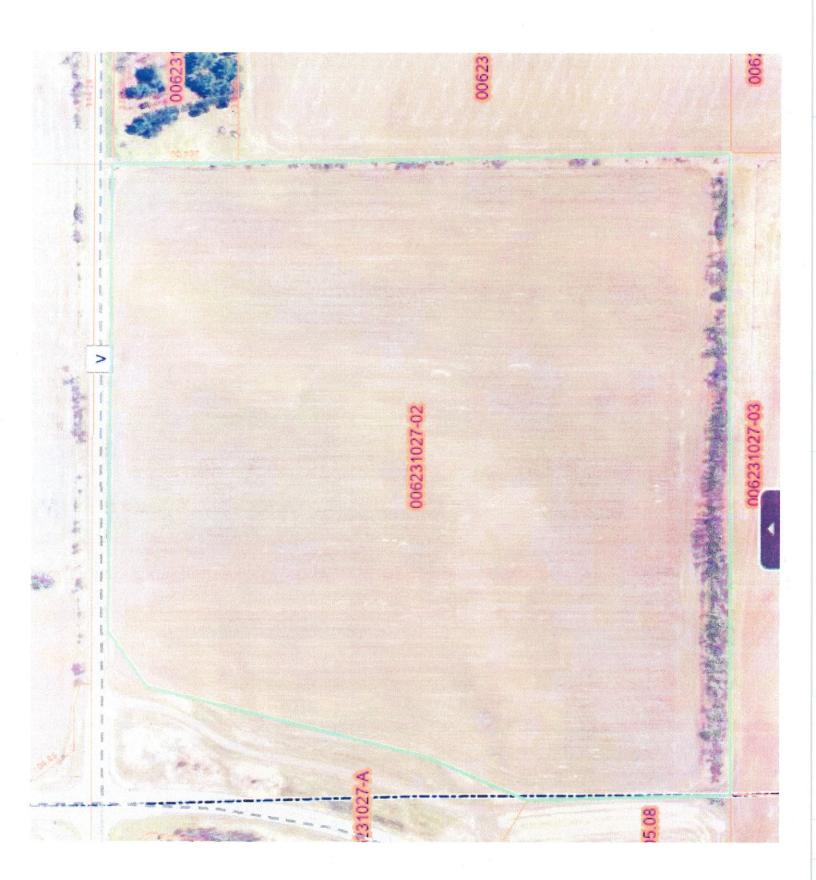

## **Portage County**

Owner (s):

**BORGEN BROTHERS INC** 

Location:

NW NE, Sect. 27, T23N, R10E

Mailing Address:

BORGEN BROTHERS INC 4640 COUNTY ROAD T SCANDINAVIA, WI 54977 School District:

0126 - TOMORROW RIVER SCHOOL DISTRICT

Request Mailing Address Change

Tax Parcel ID Number: Tax District:

Status:

006-23-1027-02

006-TOWN OF AMHERST Active

Alternate Tax Parcel Number: Government Owned: Acres:

36.9000

Description - Comments (Please see Documents tab below for related documents. For a complete legal description, see recorded document.):

NW NE;EX HY - 589409(3.10A) S27 T23 R10-2 40A 572183

Site Address (es): (Site address may not be verified and could be incorrect, DO NOT use the site address in lieu of legal description.)