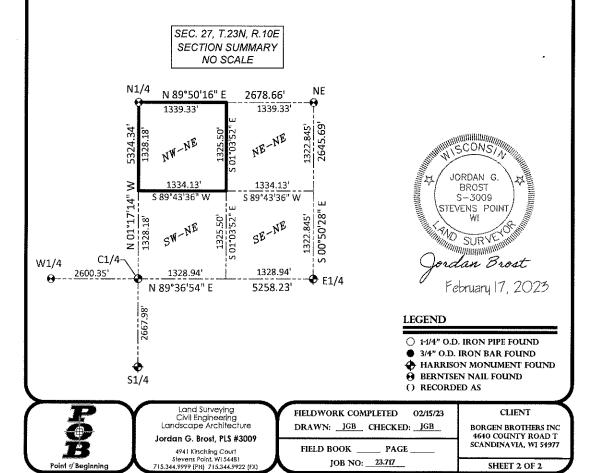

#### ANNEXATION EXHIBIT

#### LEGAL DESCRIPTION

BEING ALL OF THE NORTHWEST 1/4 OF THE NORTHEAST 1/4 OF SECTION 27, TOWNSHIP 23 NORTH, RANGE 10 EAST, TOWN OF AMHERST, PORTAGE COUNTY, WISCONSIN.

## Annexation Boundary - Legal Description

Being all of the Northwest ¼ of the Northeast ¼ of Section 27, Township 23 North, Range 10 East, Town of Amherst, Portage County, Wisconsin, being more particularly described as follows:

Commencing at the North 1/4 corner of Section 27, Township 23 North, Range 10 East, said point also being the Point of Beginning (POB) of the Annexation Boundary to be described;

Thence N 89°50'16"E along the North line of the Northeast ¼ of said Section 27, 1339.33 feet to the Northeast corner of the Northwest 1/4 of the Northeast 1/4 of said Section 27;

Thence S 01°03'52"E along the East line of the Northwest ¼ of the Northeast ¼ of said Section 27, 1325.50 feet to the Southeast corner thereof;

Thence S 89°43'36"W along the South line of the Northwest ¼ of the Northeast ¼ of said Section 27, 1334.13 feet to the Southwest corner thereof;

Thence N 01°17'14"W along the North-South ¼ line of said Section 27, 1328.18 feet to the Point of Beginning.

Containing: 1,773,373 Square Feet - 40.711 Acres.

JOB NO: \_\_23.717

SHEET 2 OF 2