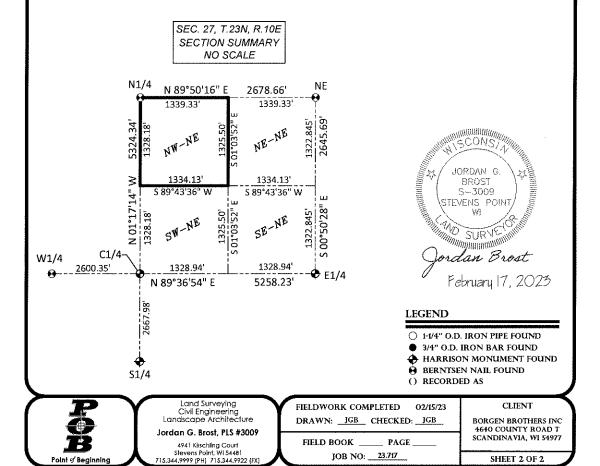

#### ANNEXATION EXHIBIT LEGAL DESCRIPTION BEING ALL OF THE NORTHWEST 1/4 OF THE NORTHEAST 1/4 OF SECTION 27, TOWNSHIP 23 NORTH, RANGE 10 EAST, TOWN OF AMHERST, PORTAGE COUNTY, WISCONSIN. SCONS/North VILLAGE OF AMHERST TOWN OF AMHERST 300' 600' NOTE 1" = 300 JORDAN G. SEE SECTION SUMMARY BROST BASIS OF BEARINGS ON SHEET 2. 5-3009 TEVENS POINT THE NORTH LINE OF THE NEWA, SEC. 27, T.23N, R.10E, WHICH BEARS N 89°50'16"E AS REFERENCED TO THE PORTAGE CO. SURVE CRD. SYSTEM, NAD83 (2011). ordan Brost February 17, 2023 SW1/4-SE1/4 SE1/4-SE1/4 PARCEL NO. 006-23-1022-15.05 N1/4 CORNER SEC. 27-23-10 NE CORNER NW1/4-NE1/4 NE CORNER SEC. 22 NORTH LINE NE1/4-N 89°50'16" E--1339.33 N 89"50'16" E \_1339.33 \_ COUNTY **ROAD** LOT 1 VARIES "VILLAGE OF CSM # 3327 00<sup>C</sup> # 589409 SEC. 27 **AMHERST** BY OTHERS BUSINESS PARK" (3.401 40res) 5 006-23-1027-4 PARCEL NO. 006-23-1027-01.05 PARCEL NO. 006-23-1027-02 1325.50 (37.310 Acres) NE1/4-NE1/4 102-23...... TOTAL AREA NO 1,773,373 Sq. Feet 40.711 Acres UNPLATTED LANDS BY JUSTMANN LAND CO LLC PARCEL NO. NW1/4-NE1/4 006-23-1027-01.04 NORTH-SOUTH 1/4 LINE DOC. # 572183 01°03'52" 01°17'14' SE CORNER NW1/4-NE1/4 SOUTH LINE NW1/4-NE1/4 1334.13 S 89°43'36" W SE1/4-NW1/4 VILLAGE OF AMHERST SW1/4-NE1/4 SE1/4-NE1/4 -SW CORNER NW1/4-NE1/4 UNPLATTED LANDS BY JUSTMANN LAND CO LLC 02-23-1027-08.01 PARCEL NO. PARCEL NO. 006-23-1027-03 006-23-1027-04 *TOWN OF AMHERST* **LEGEND** SURVEYOR'S NOTE O 1-1/4" O.D. IRON PIPE FOUND THIS SURVEY IS STRICTLY INTENDED FOR THE PURPOSE OF DESCRIBING AN ANNEXATION BOUNDARY AND IS NOT ● 3/4" O.D. IRON BAR FOUND HARRISON MONUMENT FOUND INTENDED TO COMBINE OR DIVIDE **❸** BERNTSEN NAIL FOUND ANY EXISTING PARCELS AND MAY NOT () RECORDED AS BE USED FOR SUCH PURPOSES. ANNEXATION BOUNDARY - PARCELS AFFECTED PARCEL NUMBER OWNER DEED OF RECORD ACRES 006-23-1027-02 BORGEN BROTHERS, INC. DOC. # 572183 37.310 006-23-1027-A PORTAGE COUNTY DOC. # 589409 3.401 Land Surveying Civil Engineering Landscape Architecture CLIENT FIELDWORK COMPLETED 02/15/23 BORGEN BROTHERS INC 4640 COUNTY ROAD T SCANDINAVIA, WI 54977 DRAWN: JGB CHECKED: JGB Jordan G. Brost, PLS #3009 4941 Kirschling Court Stevens Point, W154481 715.344.9999 (PH) 715.344.9922 (FX FIELD BOOK PAGE JOB NO: \_\_23,717 SHEET 1 OF 2

#### ANNEXATION EXHIBIT

#### LEGAL DESCRIPTION

BEING ALL OF THE NORTHWEST 1/4 OF THE NORTHEAST 1/4 OF SECTION 27, TOWNSHIP 23 NORTH, RANGE 10 EAST, TOWN OF AMHERST, PORTAGE COUNTY, WISCONSIN.

## Annexation Boundary - Legal Description

Being all of the Northwest ¼ of the Northeast ¼ of Section 27, Township 23 North, Range 10 East, Town of Amherst, Portage County, Wisconsin, being more particularly described as follows:

Commencing at the North ¼ corner of Section 27, Township 23 North, Range 10 East, said point also being the Point of Beginning (POB) of the Annexation Boundary to be described;

Thence N 89°50′16"E along the North line of the Northeast ¼ of said Section 27, 1339.33 feet to the Northeast corner of the Northwest ¼ of the Northeast ¼ of said Section 27;

Thence S 01°03'52"E along the East line of the Northwest ¼ of the Northeast ¼ of said Section 27, 1325.50 feet to the Southeast corner thereof;

Thence S 89°43'36"W along the South line of the Northwest ¼ of the Northeast ¼ of said Section 27, 1334.13 feet to the Southwest corner thereof;

Thence N 01°17'14"W along the North-South ¼ line of said Section 27, 1328.18 feet to the Point of Beginning.

Containing: 1,773,373 Square Feet - 40.711 Acres.