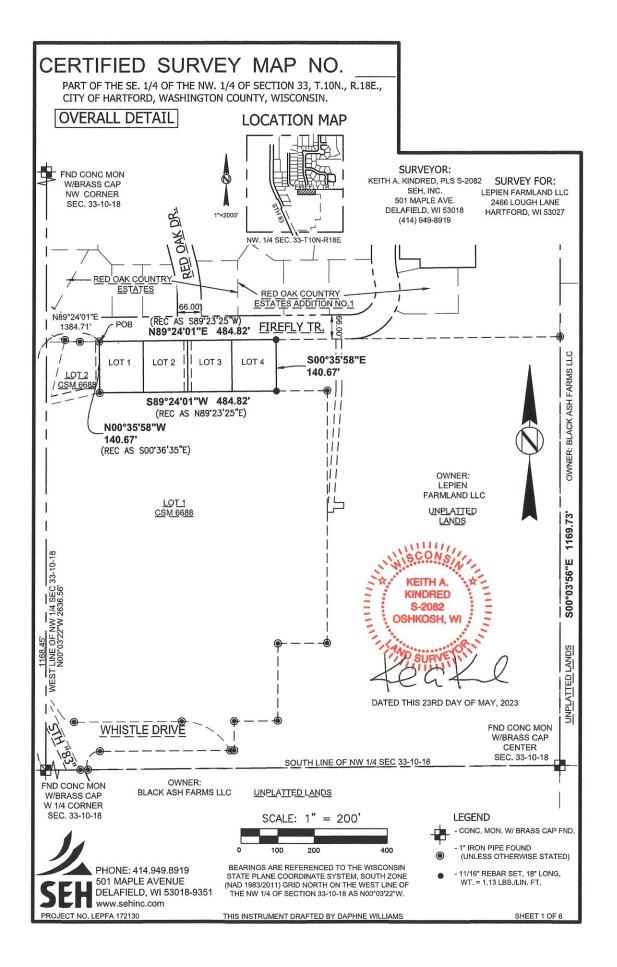

## CERTIFIED SURVEY MAP NO.

PART OF THE SE. 1/4 OF THE NW. 1/4 OF SECTION 33, T.10N., R.18E., CITY OF HARTFORD, WASHINGTON COUNTY, WISCONSIN.

#### SURVEYOR'S CERTIFICATE:

I, Keith A. Kindred, Professional Land Surveyor hereby certify;

That I have surveyed, divided and mapped part of the Southeast 1/4 of the Northwest 1/4 of Section 33, T.10N., R.18E., City of Hartford, Washington County, Wisconsin more particularly described as follows: Part of the Southeast 1/4 of the Northwest 1/4 of Section 33, T.10N., R.18E., City of Hartford, Washington County, Wisconsin more particularly described as follows: Commencing at the West 1/4 corner of Section 33, thence North 00°03'22" West along the West line of the Northwest 1/4 of Section 33 a distance of 1168.45 feet; thence North 89°24'01" East 1384.71 feet to the Northeast corner of Lot 2 of Certified Survey Map No. 6688 and the point of beginning of the lands to be described; thence North 89°24'01" East along the South line of Firefly Trail 484.82 feet; thence South 00°35'59" East, 140.67 feet to the North line of Lot 1 of Certified Survey Map No. 6688; thence South 89°24'01" West along said North line 484.82 feet to the East line of Lot 2 of Certified Survey Map No. 6688; thence North 00°35'58" West along said East line 140.67 feet to the point of beginning.

Said lands contain 68,196 square feet, 1.566 acres

That I have made such survey, land division and plat by the direction of the owner(s) of said lands.

That such survey is a correct representation of all the exterior boundaries of the lands surveyed and the division thereof made.