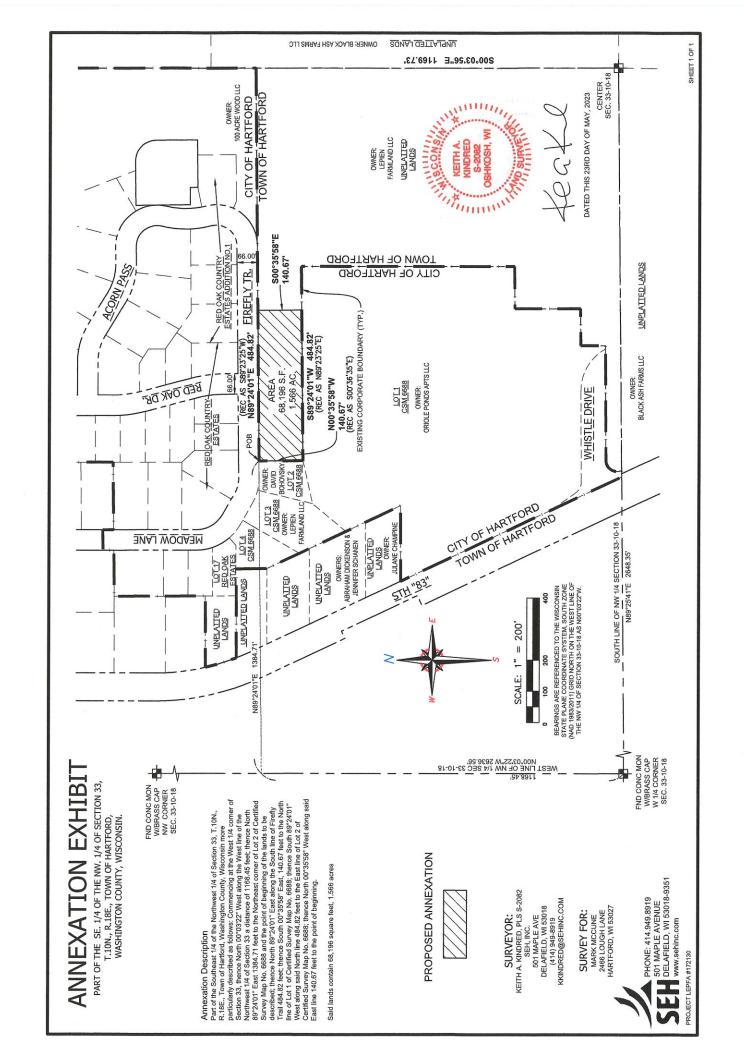

Dated this 23 day of May, 2023.

PROPERTY OWNER: LEPIEN FARMLAND, LLC

Mark T. McCune, Managing Member

Lepien Farmland, LLC

Annexation Description May 2023

Part of the Southeast 1/4 of the Northwest 1/4 of Section 33, T.10N., R.18E., Town of Hartford, Washington County, Wisconsin more particularly described as follows: Commencing at the West 1/4 corner of Section 33, thence North 00°03′22" West along the West line of the Northwest 1/4 of Section 33 a distance of 1168.45 feet; thence North 89°24′01" East 1384.71 feet to the Northeast corner of Lot 2 of Certified Survey Map No. 6688 and the point of beginning of the lands to be described; thence North 89°24′01" East along the South line of Firefly Trail 484.82 feet; thence South 00°35′58" East, 140.67 feet to the North line of Lot 1 of Certified Survey Map No. 6688; thence South 89°24′01" West along said North line 484.82 feet to the East line of Lot 2 of Certified Survey Map No. 6688; thence North 00°35′58" West along said East line 140.67 feet to the point of beginning.

Said lands contain 68,196 square feet, 1.566 acres